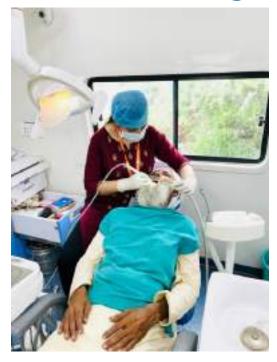

All the patients who required any kind of dental services were referred to SGT Dental College, Gurugram.

10. Relevant Photographs with captions (preferably geo-tagged & Highresolution images – to be mailed as separate attachments along with placement in word file also) – 4 to 6 Photographs

Approximately 40 individuals, including children, adults, and senior citizens, availed themselves of the free dental check-ups and consultations. Thirteen individuals were provided basic treatment which included partial oral prophylaxis, restorations in the mobile dental van at the camp site.

Oral health education sessions were conducted, covering topics such as diet and its impact on dental health, the importance of fluoride, and the significance of regular dental visits. The participants were provided with informational pamphlets, toothbrushes, and toothpaste to encourage good oral hygiene practices at home.