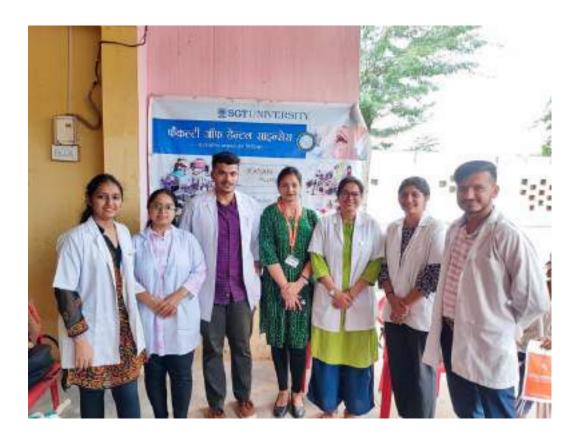

The dental team took initiative under guidance of Dr. Shourya Tandon (Associate Dean and Prof. and Head). The dental team was headed by Dr. Surbhi Priyadarshi (Senior Lecturer, Dept. of Public Health Dentistry) along with 2 postgraduates students Dr. Shiwangi (Dept. of Periodontics) and Dr. Ayesha (Dept. of Prosthodontics) and 6 interns Sanjana, Saloni, Gopi, Adharva, Aarzoo, Aarti. Mr. Sunil accompanied the dental team.