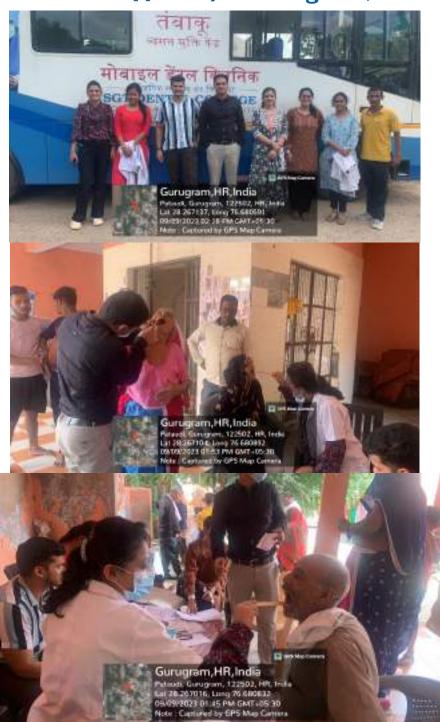

In honor of Doctors Day, which is celebrated on July 1st each year, Department of Public Health Dentistry, Faculty of Dental Sciences, SGT University in collaboration with SGT Publicity Team organized a dental camp to provide free dental check-ups and awareness to the community. The camp aimed to promote oral health, educate the public about preventive measures, and appreciate the dedicated efforts of healthcare professionals. The event was held at Palra Village, Gurugram and attracted a significant number of participants from different age groups.

Approximately 40 individuals, including children, adults, and senior citizens, availed themselves of the free dental check-ups and consultations. Thirteen individuals were provided basic treatment which included partial oral prophylaxis, restorations in the mobile dental van at the camp site.

All the patients who required any kind of dental services were referred to SGT Dental College, Gurugram.

10. Relevant Photographs with captions (preferably geo-tagged & Highresolution images – to be mailed as separate attachments along with placement in word file also) – 4 to 6 Photographs