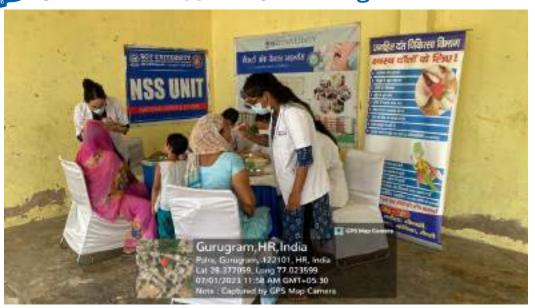

In honor of Doctors Day, which is celebrated on July 1st each year, Department of Public Health Dentistry, Faculty of Dental Sciences, SGT University in collaboration with SGT Publicity Team organized a dental camp to provide free dental check-ups and awareness to the community. The camp aimed to promote oral health, educate the public about preventive measures, and appreciate the dedicated efforts of healthcare professionals. The event was held at Palra Village, Gurugram and attracted a significant number of participants from different age groups.

The dental team took initiative under guidance of Dr. Shourya Tandon (Associate Dean and Prof. and Head). The dental team was headed by Dr. Surbhi Priyadarshi (Senior Lecturer, Dept. of Public Health Dentistry) along with 2 postgraduates students Dr. Shiwangi (Dept. of Periodontics) and Dr. Ayesha (Dept. of Prosthodontics) and 6 interns Sanjana, Saloni, Gopi, Adharva, Aarzoo, Aarti. Mr. Sunil accompanied the dental team.

Approximately 40 individuals, including children, adults, and senior citizens, availed themselves of the free dental check-ups and consultations. Thirteen individuals were provided basic treatment which included partial oral prophylaxis, restorations in the mobile dental van at the camp site.

All the patients who required any kind of dental services were referred to SGT Dental College, Gurugram.

10. Relevant Photographs with captions (preferably geo-tagged & Highresolution images – to be mailed as separate attachments along with placement in word file also) – 4 to 6 Photographs