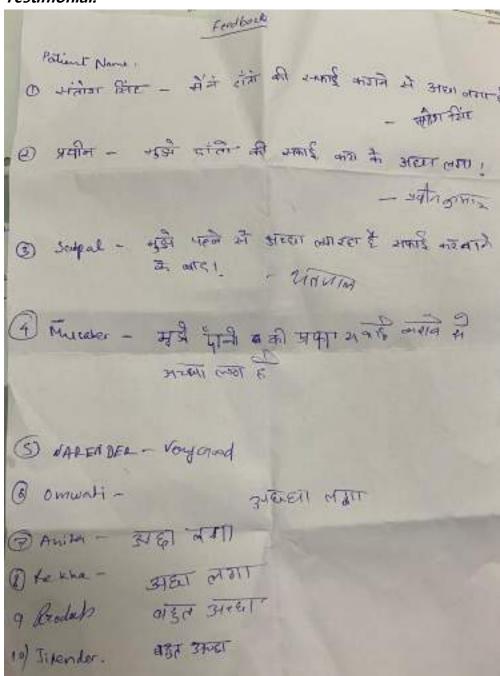

#### 11. Feedback from Beneficiaries/ Photo of Letter of Appreciation/ Testimonial:

SHREE GURU GOBIND SINGH TRICENTENARY UNIVERSITY (UGC & AICTE Approved) Gurugram, Delhi-NCR

Cate - 1/07/23 Interns Feedback Place - Patra Village , Guruguam The overall experience for attending the camp was rewarding and fulfilling Being able to Contribute to the community by providing dental care and education was encuedably eadstying the camp was well-coordinated and the atmosphere was pretterne. We were able to offer a comprehensive kange of service and promote onal health awareness witnessing the empact we had on pateents' less and seeing their greatetude was buly tospening. It was on envicting experience that cumerical us of the Emfortance of acceptable dental care for all. Interns mobile Saloni Sanjana adharm Hargoo Auriti