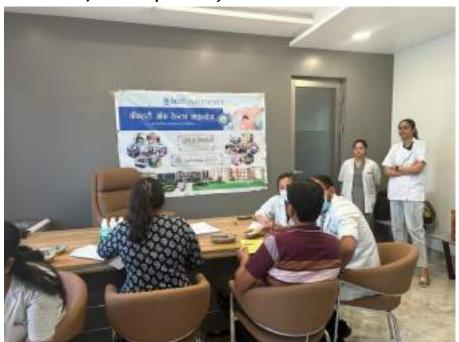

# Community Extension Activities 2023-2024

Oral Health Screening and
Treatment Activity
(Faculty of Dental Sciences)

Title of the Activity: RURAL ORAL HEALTH PROGRAMME (Celebration of National Doctors Day)

1. Date: 01/07/2023

2. Location of the Activity: Palra Village, Gurugram

- 3. Organizing Faculty/Department/Association
  Faculty of Dental Sciences Department of Public Health Dentistry in
  collaboration with SGT Publicity Team
- 4. Participating Team Members with Designation:

All the patients who required any kind of dental services were referred to SGT Dental College, Gurugram.

10. Relevant Photographs with captions (preferably geo-tagged & Highresolution images – to be mailed as separate attachments along with placement in word file also) – 4 to 6 Photographs