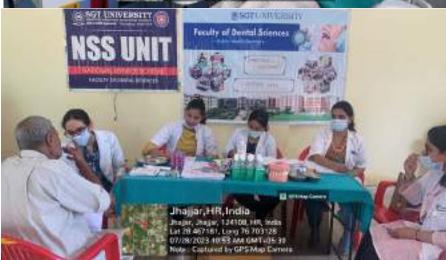

The dental team took initiative under guidance of Dr. Shourya Tandon (Associate Dean and Prof. and Head). The dental team was headed by Dr. Surbhi Priyadarshi (Senior Lecturer, Dept. of Public Health Dentistry) along with 2 postgraduates students Dr. Shiwangi (Dept. of Periodontics) and Dr. Ayesha (Dept. of Prosthodontics) and 6 interns Sanjana, Saloni, Gopi, Adharva, Aarzoo, Aarti. Mr. Sunil accompanied the dental team.

All the patients who required any kind of dental services were referred to SGT Dental College, Gurugram.

10. Relevant Photographs with captions (preferably geo-tagged & Highresolution images – to be mailed as separate attachments along with placement in word file also) – 4 to 6 Photographs