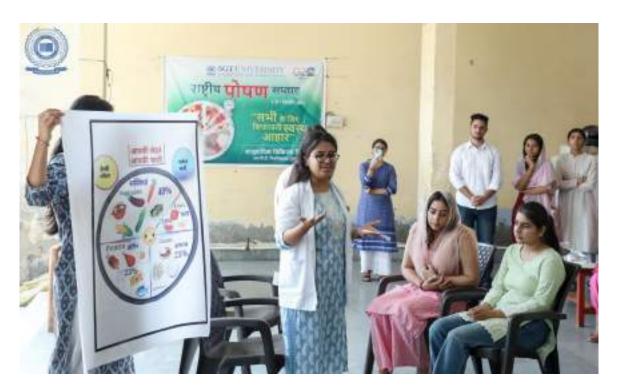

### Activities

SAMAJIK VIKAS, SGT KA PRAYAS (SVSP)

COMMUNITY EXTENSION ACTIVITIES 2023-2024

# Community Extension Activities 2023-2024

Oral Health Screening and
Treatment Activity
(Faculty of Dental Sciences)

Title of the Activity: RURAL ORAL HEALTH PROGRAMME (Celebration of National Doctors Day)

5. E Brochure/Banner (if made)-

6. Objective of the Activity:

To create awareness among the people about common oral diseases and to Promote Oral Health.

7. Brief Write-up (300 -500 words) on the event(s) explaining activities undertaken:

In honor of Doctors Day, which is celebrated on July 1st each year, Department of Public Health Dentistry, Faculty of Dental Sciences, SGT University in collaboration with SGT Publicity Team organized a dental camp to provide free dental check-ups and awareness to the community. The camp aimed to promote oral health, educate the public about preventive measures, and appreciate the dedicated efforts of healthcare professionals. The event was held at Palra Village, Gurugram and attracted a significant number of participants from different age groups.