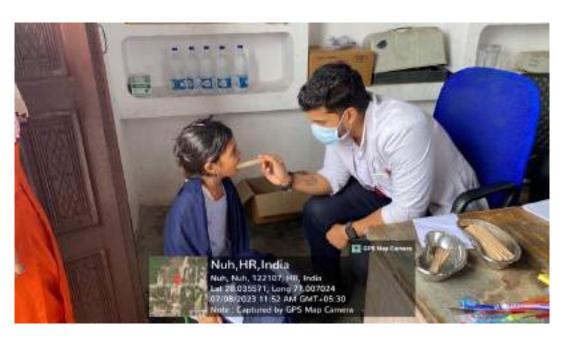

#### 10. Number & Description of Beneficiaries

Total – 230 Male- 170 Female- 60

11. Relevant Photographs with captions (preferably geo-tagged & High resolution images – to be mailed as separate attachments along with placement in word file also) – 4 to 6 Photographs

#### SHREE GURU GOBIND SINGH TRICENTENARY UNIVERSITY (UGC Approved) Gurugram, Delhi-NCR

Budhera, Gurugram-Badli Road, Gurugram (Haryana) – 122505 Ph.: 0124-2278183, 2278184, 2278185

International School, Gurugram. The camp started at 10:30 am and continued till 1:30 pm. 230 students were examined, which included 170 boys and 60 girls. Oral Health Education was imparted regarding the importance of adopting a healthy lifestyle through brushing techniques, models and charts. The nursing team helped to measure the student's height, weight and BMI. The purpose of the health drive was to create awareness among the students and make them understand the importance of health. Students who required dental treatment were referred to SGT Dental Hospital for further treatment. The school management team appreciated the efforts of the dental team for the smooth conduct of the activity.