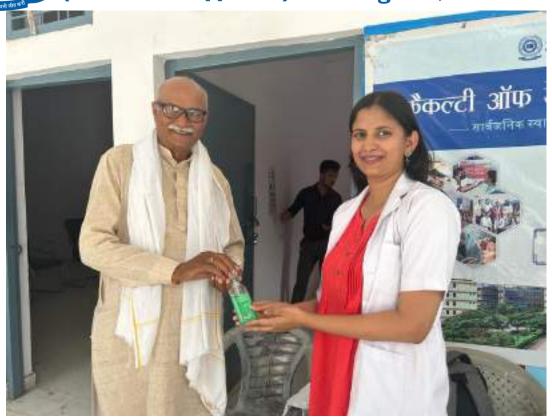

Oral health education sessions were conducted, covering topics such as diet and its impact on dental health, the importance of fluoride, and the significance of regular dental visits. The participants were provided with informational pamphlets, toothbrushes, and toothpaste to encourage good oral hygiene practices at home.

All the patients who required any kind of dental services were referred to SGT Dental College, Gurugram.

10. Relevant Photographs with captions (preferably geo-tagged & Highresolution images – to be mailed as separate attachments along with placement in word file also) – 4 to 6 Photographs