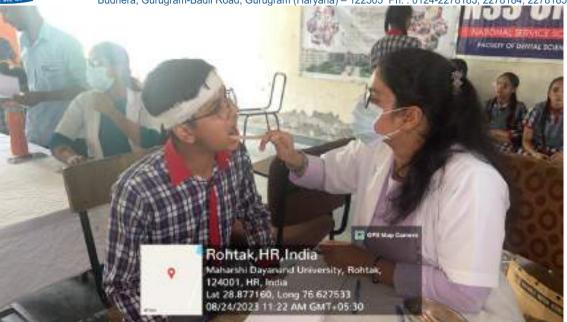

# Community Extension Activities 2023-2024

Oral Health Screening and
Treatment Activity
(Faculty of Dental Sciences)

Title of the Activity: RURAL ORAL HEALTH PROGRAMME (Celebration of National Doctors Day)

1. Date: 01/07/2023

2. Location of the Activity: Palra Village, Gurugram

- 3. Organizing Faculty/Department/Association
  Faculty of Dental Sciences Department of Public Health Dentistry in
  collaboration with SGT Publicity Team
- 4. Participating Team Members with Designation:

In honor of Doctors Day, which is celebrated on July 1st each year, Department of Public Health Dentistry, Faculty of Dental Sciences, SGT University in collaboration with SGT Publicity Team organized a dental camp to provide free dental check-ups and awareness to the community. The camp aimed to promote oral health, educate the public about preventive measures, and appreciate the dedicated efforts of healthcare professionals. The event was held at Palra Village, Gurugram and attracted a significant number of participants from different age groups.

All the patients who required any kind of dental services were referred to SGT Dental College, Gurugram.

10. Relevant Photographs with captions (preferably geo-tagged & Highresolution images – to be mailed as separate attachments along with placement in word file also) – 4 to 6 Photographs