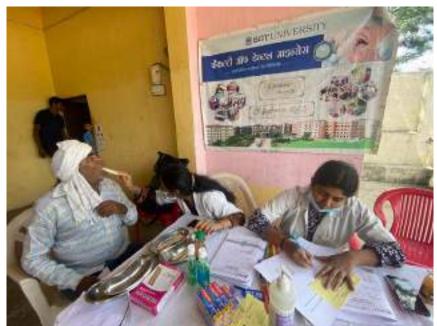

In honor of Doctors Day, which is celebrated on July 1st each year, Department of Public Health Dentistry, Faculty of Dental Sciences, SGT University in collaboration with SGT Publicity Team organized a dental camp to provide free dental check-ups and awareness to the community. The camp aimed to promote oral health, educate the public about preventive measures, and appreciate the dedicated efforts of healthcare professionals. The event was held at Palra Village, Gurugram and attracted a significant number of participants from different age groups.

The dental team took initiative under guidance of Dr. Shourya Tandon (Associate Dean and Prof. and Head). The dental team was headed by Dr. Surbhi Priyadarshi (Senior Lecturer, Dept. of Public Health Dentistry) along with 2 postgraduates students Dr. Shiwangi (Dept. of Periodontics) and Dr. Ayesha (Dept. of Prosthodontics) and 6 interns Sanjana, Saloni, Gopi, Adharva, Aarzoo, Aarti. Mr. Sunil accompanied the dental team.

Approximately 40 individuals, including children, adults, and senior citizens, availed themselves of the free dental check-ups and consultations. Thirteen individuals were provided basic treatment which included partial oral prophylaxis, restorations in the mobile dental van at the camp site.

All the patients who required any kind of dental services were referred to SGT Dental College, Gurugram.

10. Relevant Photographs with captions (preferably geo-tagged & Highresolution images – to be mailed as separate attachments along with placement in word file also) – 4 to 6 Photographs