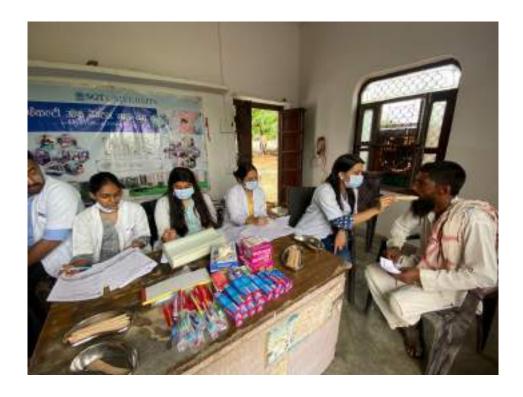

All the patients who required any kind of dental services were referred to SGT Dental College, Gurugram.

10. Relevant Photographs with captions (preferably geo-tagged & Highresolution images – to be mailed as separate attachments along with placement in word file also) – 4 to 6 Photographs

## SGT UNIVERSITY SHREE GURU GOBIND SINGH TRICENTENARY UNIVERSITY