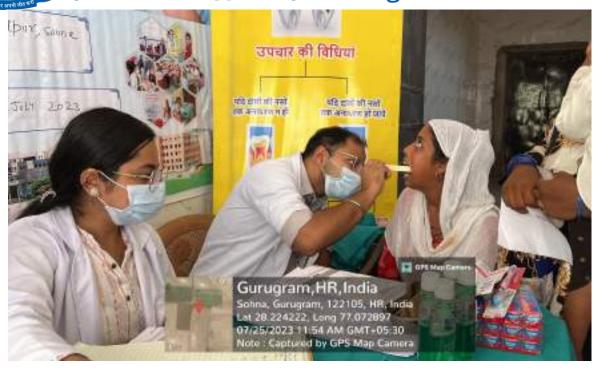

All the patients who required any kind of dental services were referred to SGT Dental College, Gurugram.

10. Relevant Photographs with captions (preferably geo-tagged & Highresolution images – to be mailed as separate attachments along with placement in word file also) – 4 to 6 Photographs

Approximately 40 individuals, including children, adults, and senior citizens, availed themselves of the free dental check-ups and consultations. Thirteen individuals were provided basic treatment which included partial oral prophylaxis, restorations in the mobile dental van at the camp site.

Oral health education sessions were conducted, covering topics such as diet and its impact on dental health, the importance of fluoride, and the significance of regular dental visits. The participants were provided with informational pamphlets, toothbrushes, and toothpaste to encourage good oral hygiene practices at home.