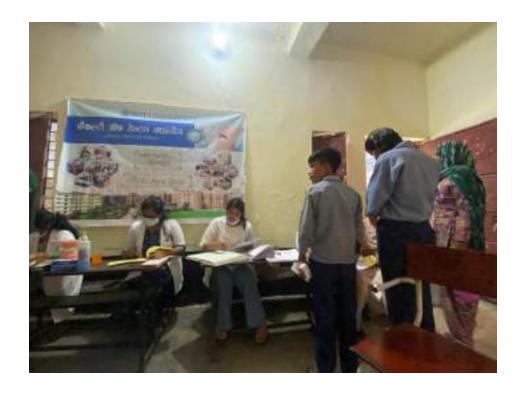

All the patients who required any kind of dental services were referred to SGT Dental College, Gurugram.

10. Relevant Photographs with captions (preferably geo-tagged & Highresolution images – to be mailed as separate attachments along with placement in word file also) – 4 to 6 Photographs

## SGT UNIVERSITY SHREE GURU GOBIND SINGH TRICENTENARY UNIVERSITY