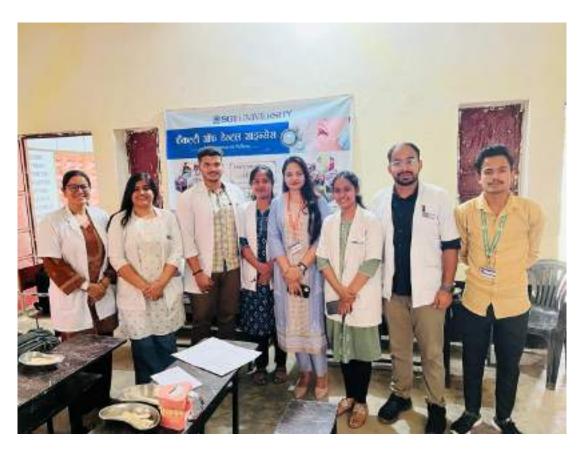

The dental team took initiative under guidance of Dr. Shourya Tandon (Associate Dean and Prof. and Head). The dental team was headed by Dr. Surbhi Priyadarshi (Senior Lecturer, Dept. of Public Health Dentistry) along with 2 postgraduates students Dr. Shiwangi (Dept. of Periodontics) and Dr. Ayesha (Dept. of Prosthodontics) and 6 interns Sanjana, Saloni, Gopi, Adharva, Aarzoo, Aarti. Mr. Sunil accompanied the dental team.

The dental camp organized on the occasion of National Doctor's Day successfully fulfilled its objectives of providing free dental check-ups, educating the community about oral health, and honoring doctors. The event not only contributed to improving oral hygiene practices among the participants but also highlighted the importance of regular dental care.