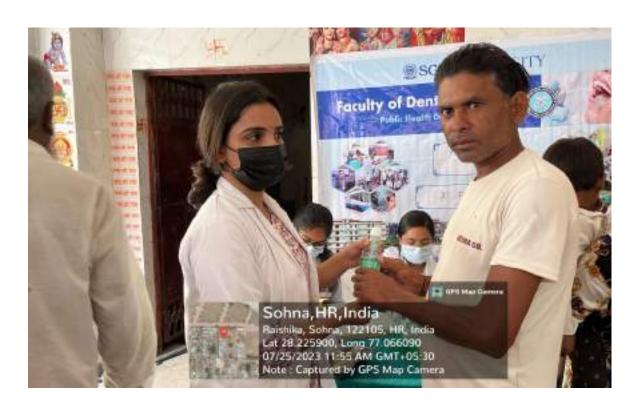

All the patients who required any kind of dental services were referred to SGT Dental College, Gurugram.

10. Relevant Photographs with captions (preferably geo-tagged & Highresolution images – to be mailed as separate attachments along with placement in word file also) – 4 to 6 Photographs

97 individuals including 44 males and 53 females from different age groups

was done.

15 individuals were provided basic treatment which included partial oral prophylaxis in the mobile dental van at the camp site. Positive feedback was obtained from many patients post-treatment. However rigorous cases requiring complex treatment were referred to SGT dental college. All patients were given referral slips. The patients got ample opportunities to interact with the dental surgeons to enquire and gain knowledge concerning oral diseases.

Importance of maintaining good and hygienic oral health was verbally delivered to the patients. An oral hygiene kit consisting of a toothpaste, tooth brush and mouthwash was distributed to the needy population. Along with