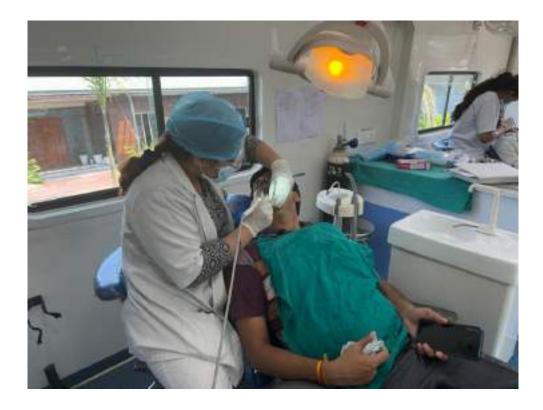

Approximately 40 individuals, including children, adults, and senior citizens, availed themselves of the free dental check-ups and consultations. Thirteen individuals were provided basic treatment which included partial oral prophylaxis, restorations in the mobile dental van at the camp site.

97 individuals including 44 males and 53 females from different age groups

was done.

15 individuals were provided basic treatment which included partial oral prophylaxis in the mobile dental van at the camp site. Positive feedback was obtained from many patients post-treatment. However rigorous cases requiring complex treatment were referred to SGT dental college. All patients were given referral slips. The patients got ample opportunities to interact with the dental surgeons to enquire and gain knowledge concerning oral diseases.