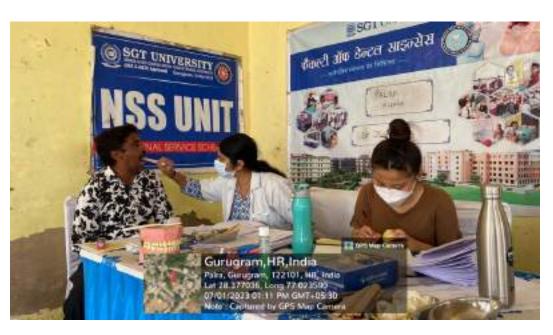

# Community Extension Activities 2023-2024

Oral Health Screening and
Treatment Activity
(Faculty of Dental Sciences)

Title of the Activity: RURAL ORAL HEALTH PROGRAMME (Celebration of National Doctors Day)

1. Date: 01/07/2023

2. Location of the Activity: Palra Village, Gurugram

- 3. Organizing Faculty/Department/Association
  Faculty of Dental Sciences Department of Public Health Dentistry in
  collaboration with SGT Publicity Team
- 4. Participating Team Members with Designation:

In honor of Doctors Day, which is celebrated on July 1st each year, Department of Public Health Dentistry, Faculty of Dental Sciences, SGT University in collaboration with SGT Publicity Team organized a dental camp to provide free dental check-ups and awareness to the community. The camp aimed to promote oral health, educate the public about preventive measures, and appreciate the dedicated efforts of healthcare professionals. The event was held at Palra Village, Gurugram and attracted a significant number of participants from different age groups.

All the patients who required any kind of dental services were referred to SGT Dental College, Gurugram.

10. Relevant Photographs with captions (preferably geo-tagged & Highresolution images – to be mailed as separate attachments along with placement in word file also) – 4 to 6 Photographs