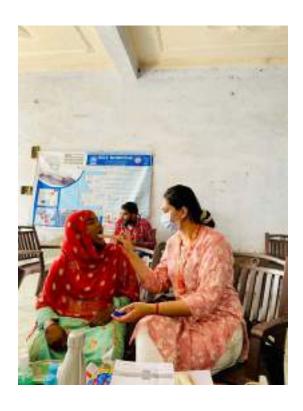

In honor of Doctors Day, which is celebrated on July 1st each year, Department of Public Health Dentistry, Faculty of Dental Sciences, SGT University in collaboration with SGT Publicity Team organized a dental camp to provide free dental check-ups and awareness to the community. The camp aimed to promote oral health, educate the public about preventive measures, and appreciate the dedicated efforts of healthcare professionals. The event was held at Palra Village, Gurugram and attracted a significant number of participants from different age groups.

The dental team took initiative under guidance of Dr. Shourya Tandon (Associate Dean and Prof. and Head). The dental team was headed by Dr. Surbhi Priyadarshi (Senior Lecturer, Dept. of Public Health Dentistry) along with 2 postgraduates students Dr. Shiwangi (Dept. of Periodontics) and Dr. Ayesha (Dept. of Prosthodontics) and 6 interns Sanjana, Saloni, Gopi, Adharva, Aarzoo, Aarti. Mr. Sunil accompanied the dental team.

Approximately 40 individuals, including children, adults, and senior citizens, availed themselves of the free dental check-ups and consultations. Thirteen individuals were provided basic treatment which included partial oral prophylaxis, restorations in the mobile dental van at the camp site.