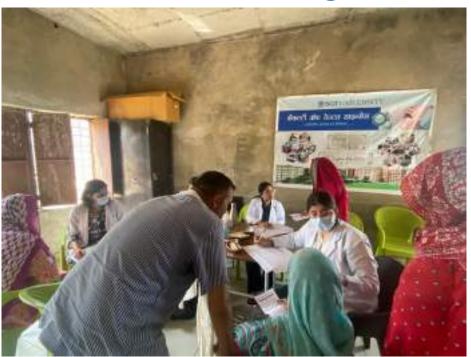

In honor of Doctors Day, which is celebrated on July 1st each year, Department of Public Health Dentistry, Faculty of Dental Sciences, SGT University in collaboration with SGT Publicity Team organized a dental camp to provide free dental check-ups and awareness to the community. The camp aimed to promote oral health, educate the public about preventive measures, and appreciate the dedicated efforts of healthcare professionals. The event was held at Palra Village, Gurugram and attracted a significant number of participants from different age groups.

Approximately 40 individuals, including children, adults, and senior citizens, availed themselves of the free dental check-ups and consultations. Thirteen individuals were provided basic treatment which included partial oral prophylaxis, restorations in the mobile dental van at the camp site.