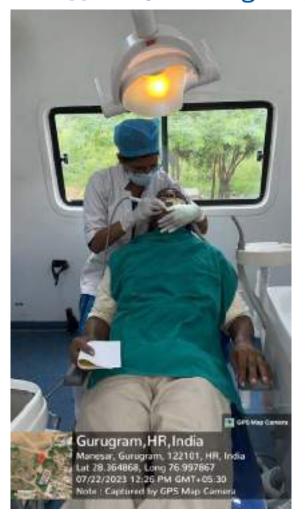

Approximately 40 individuals, including children, adults, and senior citizens, availed themselves of the free dental check-ups and consultations. Thirteen individuals were provided basic treatment which included partial oral prophylaxis, restorations in the mobile dental van at the camp site.

All the patients who required any kind of dental services were referred to SGT Dental College, Gurugram.

10. Relevant Photographs with captions (preferably geo-tagged & Highresolution images – to be mailed as separate attachments along with placement in word file also) – 4 to 6 Photographs