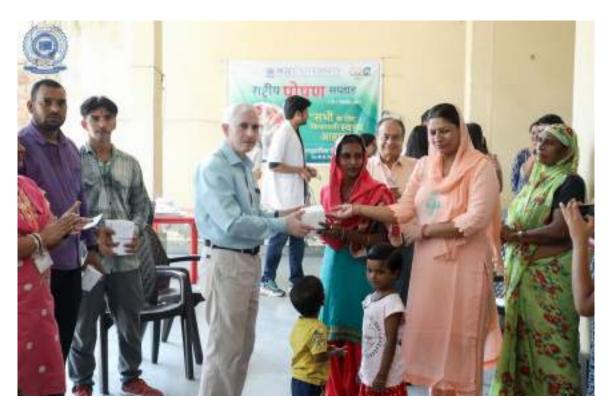

All the patients who required any kind of dental services were referred to SGT Dental College, Gurugram.

10. Relevant Photographs with captions (preferably geo-tagged & Highresolution images – to be mailed as separate attachments along with placement in word file also) – 4 to 6 Photographs