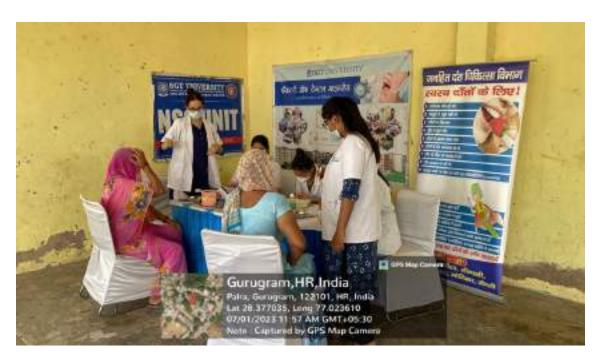

In honor of Doctors Day, which is celebrated on July 1st each year, Department of Public Health Dentistry, Faculty of Dental Sciences, SGT University in collaboration with SGT Publicity Team organized a dental camp to provide free dental check-ups and awareness to the community. The camp aimed to promote oral health, educate the public about preventive measures, and appreciate the dedicated efforts of healthcare professionals. The event was held at Palra Village, Gurugram and attracted a significant number of participants from different age groups.

The dental team took initiative under guidance of Dr. Shourya Tandon (Associate Dean and Prof. and Head). The dental team was headed by Dr. Surbhi Priyadarshi (Senior Lecturer, Dept. of Public Health Dentistry) along with 2 postgraduates students Dr. Shiwangi (Dept. of Periodontics) and Dr. Ayesha (Dept. of Prosthodontics) and 6 interns Sanjana, Saloni, Gopi, Adharva, Aarzoo, Aarti. Mr. Sunil accompanied the dental team.

Approximately 40 individuals, including children, adults, and senior citizens, availed themselves of the free dental check-ups and consultations. Thirteen individuals were provided basic treatment which included partial oral prophylaxis, restorations in the mobile dental van at the camp site.

All the patients who required any kind of dental services were referred to SGT Dental College, Gurugram.

10. Relevant Photographs with captions (preferably geo-tagged & Highresolution images – to be mailed as separate attachments along with placement in word file also) – 4 to 6 Photographs