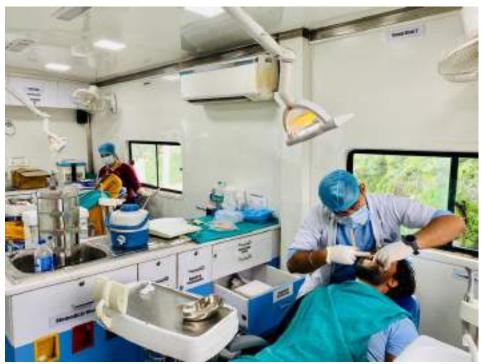

The Department of Public Health Dentistry, Faculty of Dental Sciences, SGT

University in collaboration with SGT Publicity Team organized a dental as well
as medical camp on 6 July, 2023 (Thursday) at Kherli Kankar village, Nuh.

The dental team took initiative under guidance of Dr. Shourya Tandon

(Associate Dean and Prof. and Head). The dental team was headed by Dr.

Priyanka Kundu (Senior Lecturer, Dept. of Public Health Dentistry) along with

2 postgraduate students Dr. Chetna (Dept. of Periodontics), Dr Shivansh (Dept. of conservative & Endodontics) and 6 interns Anchal, Bhavna, Deepika, Nisha,

Saloni, Sanjana, . Mr. Darshan (Attendant) accompanied us. Dental checkup of

97 individuals including 44 males and 53 females from different age groups

was done.

15 individuals were provided basic treatment which included partial oral prophylaxis in the mobile dental van at the camp site. Positive feedback was obtained from many patients post-treatment. However rigorous cases requiring complex treatment were referred to SGT dental college. All patients were given referral slips. The patients got ample opportunities to interact with the dental surgeons to enquire and gain knowledge concerning oral diseases.