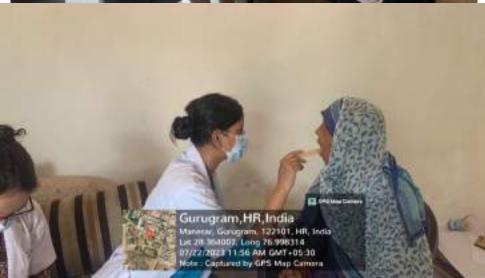

In honor of Doctors Day, which is celebrated on July 1st each year, Department of Public Health Dentistry, Faculty of Dental Sciences, SGT University in collaboration with SGT Publicity Team organized a dental camp to provide free dental check-ups and awareness to the community. The camp aimed to promote oral health, educate the public about preventive measures, and appreciate the dedicated efforts of healthcare professionals. The event was held at Palra Village, Gurugram and attracted a significant number of participants from different age groups.

The dental team took initiative under guidance of Dr. Shourya Tandon (Associate Dean and Prof. and Head). The dental team was headed by Dr. Surbhi Priyadarshi (Senior Lecturer, Dept. of Public Health Dentistry) along with 2 postgraduates students Dr. Shiwangi (Dept. of Periodontics) and Dr. Ayesha (Dept. of Prosthodontics) and 6 interns Sanjana, Saloni, Gopi, Adharva, Aarzoo, Aarti. Mr. Sunil accompanied the dental team.

Approximately 40 individuals, including children, adults, and senior citizens, availed themselves of the free dental check-ups and consultations. Thirteen individuals were provided basic treatment which included partial oral prophylaxis, restorations in the mobile dental van at the camp site.