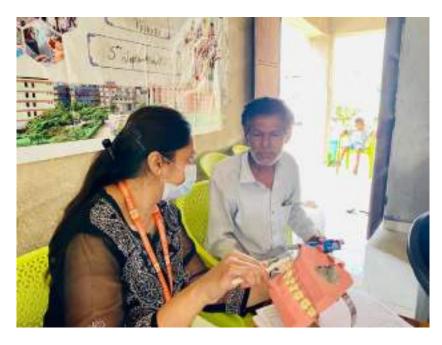

Approximately 40 individuals, including children, adults, and senior citizens, availed themselves of the free dental check-ups and consultations. Thirteen individuals were provided basic treatment which included partial oral prophylaxis, restorations in the mobile dental van at the camp site.

Oral health education sessions were conducted, covering topics such as diet and its impact on dental health, the importance of fluoride, and the significance of regular dental visits. The participants were provided with informational pamphlets, toothbrushes, and toothpaste to encourage good oral hygiene practices at home.