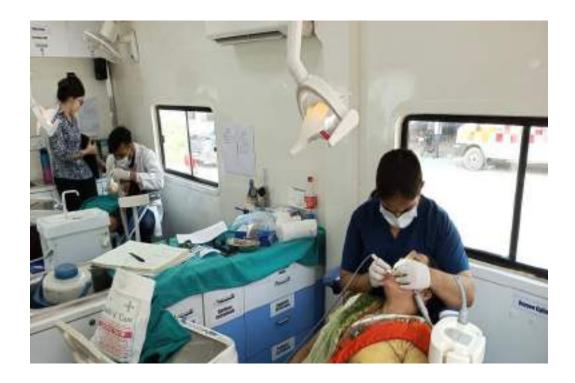

Approximately 40 individuals, including children, adults, and senior citizens, availed themselves of the free dental check-ups and consultations. Thirteen individuals were provided basic treatment which included partial oral prophylaxis, restorations in the mobile dental van at the camp site.

All the patients who required any kind of dental services were referred to SGT Dental College, Gurugram.

10. Relevant Photographs with captions (preferably geo-tagged & Highresolution images – to be mailed as separate attachments along with placement in word file also) – 4 to 6 Photographs