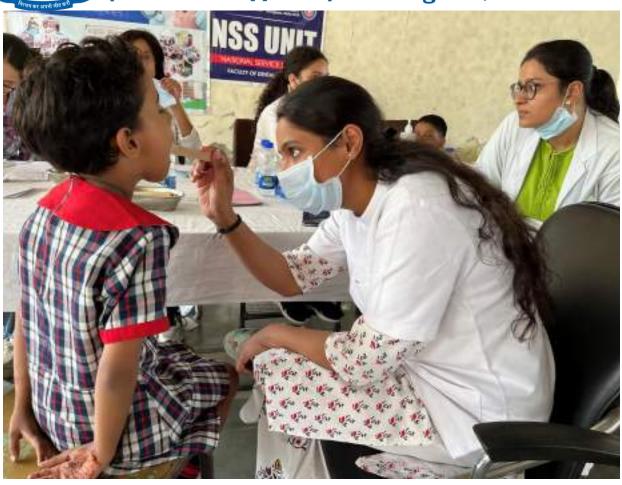

# Community Extension Activities 2023-2024

Oral Health Screening and
Treatment Activity
(Faculty of Dental Sciences)

Title of the Activity: RURAL ORAL HEALTH PROGRAMME (Celebration of National Doctors Day)

1. Date: 01/07/2023

2. Location of the Activity: Palra Village, Gurugram

- 3. Organizing Faculty/Department/Association
  Faculty of Dental Sciences Department of Public Health Dentistry in
  collaboration with SGT Publicity Team
- 4. Participating Team Members with Designation:

In honor of Doctors Day, which is celebrated on July 1st each year, Department of Public Health Dentistry, Faculty of Dental Sciences, SGT University in collaboration with SGT Publicity Team organized a dental camp to provide free dental check-ups and awareness to the community. The camp aimed to promote oral health, educate the public about preventive measures, and appreciate the dedicated efforts of healthcare professionals. The event was held at Palra Village, Gurugram and attracted a significant number of participants from different age groups.

Approximately 40 individuals, including children, adults, and senior citizens, availed themselves of the free dental check-ups and consultations. Thirteen individuals were provided basic treatment which included partial oral prophylaxis, restorations in the mobile dental van at the camp site.