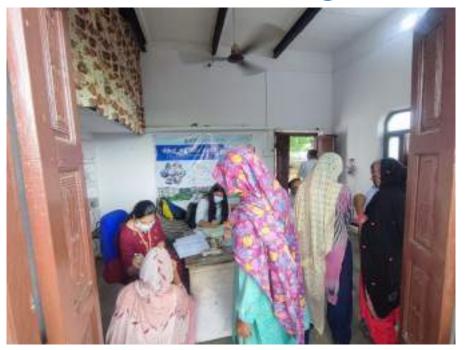

In honor of Doctors Day, which is celebrated on July 1st each year, Department of Public Health Dentistry, Faculty of Dental Sciences, SGT University in collaboration with SGT Publicity Team organized a dental camp to provide free dental check-ups and awareness to the community. The camp aimed to promote oral health, educate the public about preventive measures, and appreciate the dedicated efforts of healthcare professionals. The event was held at Palra Village, Gurugram and attracted a significant number of participants from different age groups.

The dental team took initiative under guidance of Dr. Shourya Tandon (Associate Dean and Prof. and Head). The dental team was headed by Dr. Surbhi Priyadarshi (Senior Lecturer, Dept. of Public Health Dentistry) along with 2 postgraduates students Dr. Shiwangi (Dept. of Periodontics) and Dr. Ayesha (Dept. of Prosthodontics) and 6 interns Sanjana, Saloni, Gopi, Adharva, Aarzoo, Aarti. Mr. Sunil accompanied the dental team.

Approximately 40 individuals, including children, adults, and senior citizens, availed themselves of the free dental check-ups and consultations. Thirteen individuals were provided basic treatment which included partial oral prophylaxis, restorations in the mobile dental van at the camp site.