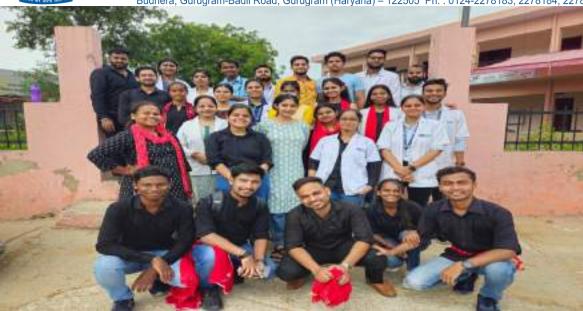

#### SCHOOL ORAL HEALTH PROGRAMME

(Faculty of Dental Sciences)

- 1. Title of the Activity: School Oral Health Programme
- 2. **Date:**07<sup>th</sup> July 2023(Friday)
- 3. Location of the Activity: HSV International School, Gurugram
- 4. **Organizing Faculty/Department/Association:** Department of Public Health Dentistry, Faculty of Dental Sciences, SGT University, Gurugram in association with Faculty of Nursing and Publicity Team, SGTU
- 5. Participating Team Members with Designation:

Dr. Meenakshi Chopra- Associate Professor (Department of Public Health Dentistry)

Ms. Amonmai (Community Health Nursing Department)

Dr. Karuna (Post Graduate, Department of Pedodontics)

#### SHREE GURU GOBIND SINGH TRICENTENARY UNIVERSITY (UGC Approved) Gurugram, Delhi-NCR

Budhera, Gurugram-Badli Road, Gurugram (Haryana) - 122505 Ph.: 0124-2278183, 2278184, 2278185

Dr. Pravriti (Post Graduate, Department of Orthodontics)

Arzoo, Aarti, Manishai, Kamal, Adharva, Aditi (Interns)

*Mr. Sunil (Attendant)* 

6. E Brochure/Banner (if made)-

- 7. Objective of the Activity: To create awareness among the school students about common oral diseases and to Promote Dental Health.
- 8. **Brief Write-up (300-500 words):** The Department of Public Health Dentistry, Faculty of Dental Sciences, SGT University conducted a health checkup camp on July 7, 2023 (Friday) with the Faculty of Nursing and Publicity Team of SGT University at HSV