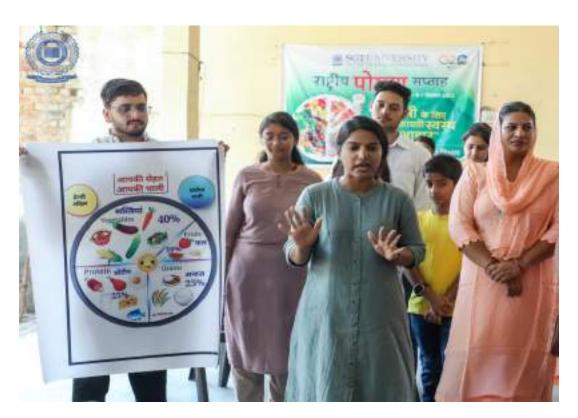

### Activities

SAMAJIK VIKAS, SGT KA PRAYAS (SVSP)

COMMUNITY EXTENSION ACTIVITIES 2023-2024

# Community Extension Activities 2023-2024

Oral Health Screening and
Treatment Activity
(Faculty of Dental Sciences)

Title of the Activity: RURAL ORAL HEALTH PROGRAMME (Celebration of National Doctors Day)

5. E Brochure/Banner (if made)-

6. Objective of the Activity:

To create awareness among the people about common oral diseases and to Promote Oral Health.

7. Brief Write-up (300 -500 words) on the event(s) explaining activities undertaken:

In honor of Doctors Day, which is celebrated on July 1st each year, Department of Public Health Dentistry, Faculty of Dental Sciences, SGT University in collaboration with SGT Publicity Team organized a dental camp to provide free dental check-ups and awareness to the community. The camp aimed to promote oral health, educate the public about preventive measures, and appreciate the dedicated efforts of healthcare professionals. The event was held at Palra Village, Gurugram and attracted a significant number of participants from different age groups.