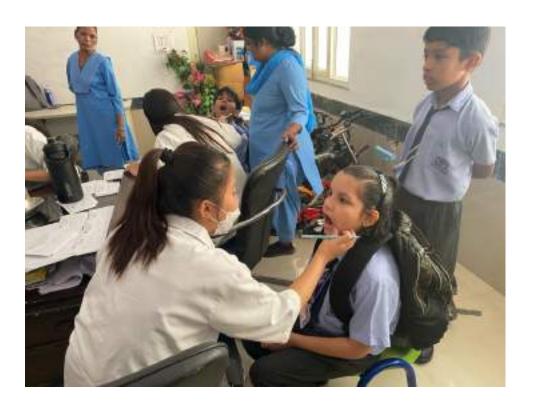

#### SCHOOL ORAL HEALTH PROGRAMME

(Faculty of Dental Sciences)

- 1. Title of the Activity: School Oral Health Programme
- 2. **Date:**07<sup>th</sup> July 2023(Friday)
- 3. Location of the Activity: HSV International School, Gurugram
- 4. **Organizing Faculty/Department/Association:** Department of Public Health Dentistry, Faculty of Dental Sciences, SGT University, Gurugram in association with Faculty of Nursing and Publicity Team, SGTU
- 5. Participating Team Members with Designation:

#### SHREE GURU GOBIND SINGH TRICENTENARY UNIVERSITY (UGC Approved) Gurugram, Delhi-NCR

Budhera, Gurugram-Badli Road, Gurugram (Haryana) – 122505 Ph.: 0124-2278183, 2278184, 2278185

International School, Gurugram. The camp started at 10:30 am and continued till 1:30 pm. 230 students were examined, which included 170 boys and 60 girls. Oral Health Education was imparted regarding the importance of adopting a healthy lifestyle through brushing techniques, models and charts. The nursing team helped to measure the student's height, weight and BMI. The purpose of the health drive was to create awareness among the students and make them understand the importance of health. Students who required dental treatment were referred to SGT Dental Hospital for further treatment. The school management team appreciated the efforts of the dental team for the smooth conduct of the activity.

#### 10. Number & Description of Beneficiaries

Total – 230 Male- 170 Female- 60

11. Relevant Photographs with captions (preferably geo-tagged & High resolution images – to be mailed as separate attachments along with placement in word file also) – 4 to 6 Photographs