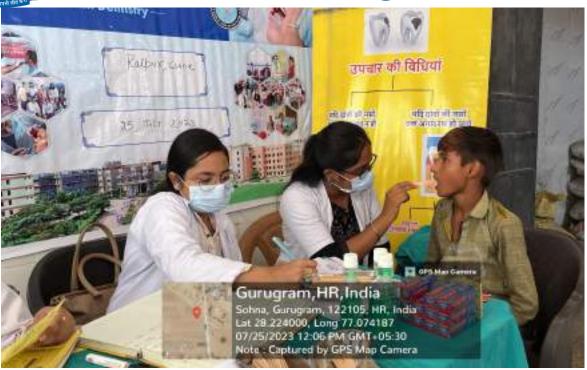

#### SCHOOL ORAL HEALTH PROGRAMME

(Faculty of Dental Sciences)

- 1. Title of the Activity: School Oral Health Programme
- 2. **Date:**07<sup>th</sup> July 2023(Friday)
- 3. Location of the Activity: HSV International School, Gurugram
- 4. **Organizing Faculty/Department/Association:** Department of Public Health Dentistry, Faculty of Dental Sciences, SGT University, Gurugram in association with Faculty of Nursing and Publicity Team, SGTU
- 5. Participating Team Members with Designation:

Arzoo, Aarti, Manishai, Kamal, Adharva, Aditi (Interns)

*Mr. Sunil (Attendant)* 

6. E Brochure/Banner (if made)-

- 7. Objective of the Activity: To create awareness among the school students about common oral diseases and to Promote Dental Health.
- 8. **Brief Write-up (300-500 words):** The Department of Public Health Dentistry, Faculty of Dental Sciences, SGT University conducted a health checkup camp on July 7, 2023 (Friday) with the Faculty of Nursing and Publicity Team of SGT University at HSV

#### SHREE GURU GOBIND SINGH TRICENTENARY UNIVERSITY (UGC Approved) Gurugram, Delhi-NCR

Budhera, Gurugram-Badli Road, Gurugram (Haryana) – 122505 Ph.: 0124-2278183, 2278184, 2278185

International School, Gurugram. The camp started at 10:30 am and continued till 1:30 pm. 230 students were examined, which included 170 boys and 60 girls. Oral Health Education was imparted regarding the importance of adopting a healthy lifestyle through brushing techniques, models and charts. The nursing team helped to measure the student's height, weight and BMI. The purpose of the health drive was to create awareness among the students and make them understand the importance of health. Students who required dental treatment were referred to SGT Dental Hospital for further treatment. The school management team appreciated the efforts of the dental team for the smooth conduct of the activity.