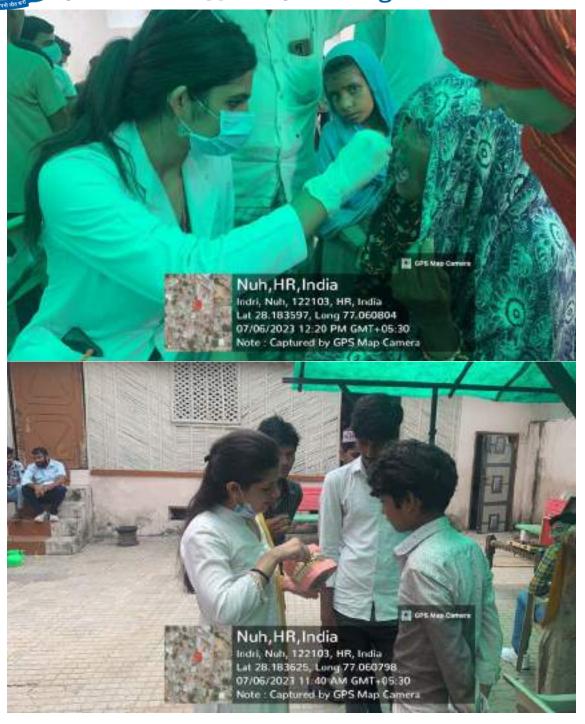

In honor of Doctors Day, which is celebrated on July 1st each year, Department of Public Health Dentistry, Faculty of Dental Sciences, SGT University in collaboration with SGT Publicity Team organized a dental camp to provide free dental check-ups and awareness to the community. The camp aimed to promote oral health, educate the public about preventive measures, and appreciate the dedicated efforts of healthcare professionals. The event was held at Palra Village, Gurugram and attracted a significant number of participants from different age groups.

Approximately 40 individuals, including children, adults, and senior citizens, availed themselves of the free dental check-ups and consultations. Thirteen individuals were provided basic treatment which included partial oral prophylaxis, restorations in the mobile dental van at the camp site.

Oral health education sessions were conducted, covering topics such as diet and its impact on dental health, the importance of fluoride, and the significance of regular dental visits. The participants were provided with informational pamphlets, toothbrushes, and toothpaste to encourage good oral hygiene practices at home.