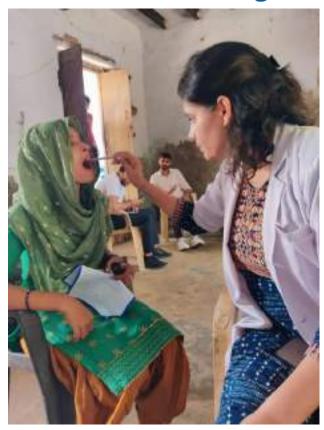

The Department of Public Health Dentistry, Faculty of Dental Sciences, SGT

University in collaboration with SGT Publicity Team organized a dental as well
as medical camp on 6 July, 2023 (Thursday) at Kherli Kankar village, Nuh.

97 individuals including 44 males and 53 females from different age groups

was done.

15 individuals were provided basic treatment which included partial oral prophylaxis in the mobile dental van at the camp site. Positive feedback was obtained from many patients post-treatment. However rigorous cases requiring complex treatment were referred to SGT dental college. All patients were given referral slips. The patients got ample opportunities to interact with the dental surgeons to enquire and gain knowledge concerning oral diseases.

All the patients who required any kind of dental services were referred to SGT Dental College, Gurugram.

10. Relevant Photographs with captions (preferably geo-tagged & Highresolution images – to be mailed as separate attachments along with placement in word file also) – 4 to 6 Photographs