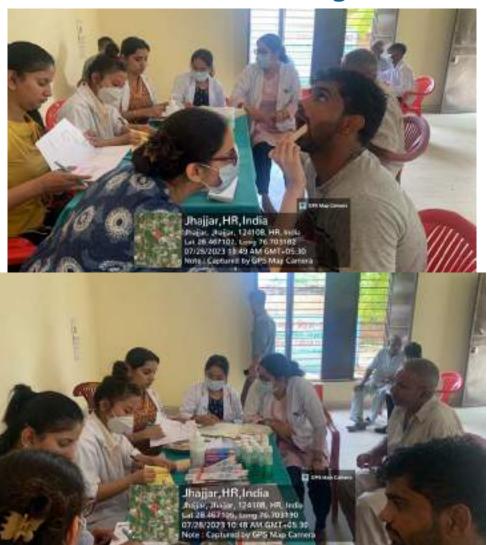

All the patients who required any kind of dental services were referred to SGT Dental College, Gurugram.

10. Relevant Photographs with captions (preferably geo-tagged & Highresolution images – to be mailed as separate attachments along with placement in word file also) – 4 to 6 Photographs

In honor of Doctors Day, which is celebrated on July 1st each year, Department of Public Health Dentistry, Faculty of Dental Sciences, SGT University in collaboration with SGT Publicity Team organized a dental camp to provide free dental check-ups and awareness to the community. The camp aimed to promote oral health, educate the public about preventive measures, and appreciate the dedicated efforts of healthcare professionals. The event was held at Palra Village, Gurugram and attracted a significant number of participants from different age groups.

The dental team took initiative under guidance of Dr. Shourya Tandon (Associate Dean and Prof. and Head). The dental team was headed by Dr. Surbhi Priyadarshi (Senior Lecturer, Dept. of Public Health Dentistry) along with 2 postgraduates students Dr. Shiwangi (Dept. of Periodontics) and Dr. Ayesha (Dept. of Prosthodontics) and 6 interns Sanjana, Saloni, Gopi, Adharva, Aarzoo, Aarti. Mr. Sunil accompanied the dental team.

Approximately 40 individuals, including children, adults, and senior citizens, availed themselves of the free dental check-ups and consultations. Thirteen individuals were provided basic treatment which included partial oral prophylaxis, restorations in the mobile dental van at the camp site.