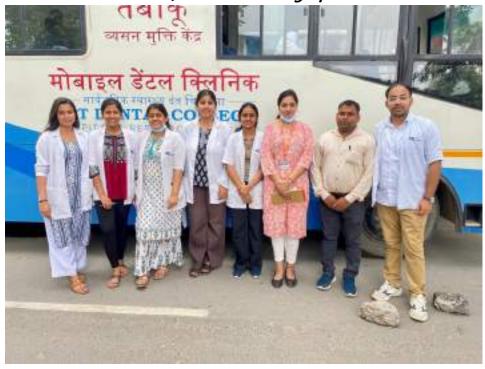

The dental team took initiative under guidance of Dr. Shourya Tandon (Associate Dean and Prof. and Head). The dental team was headed by Dr. Surbhi Priyadarshi (Senior Lecturer, Dept. of Public Health Dentistry) along with 2 postgraduates students Dr. Shiwangi (Dept. of Periodontics) and Dr. Ayesha (Dept. of Prosthodontics) and 6 interns Sanjana, Saloni, Gopi, Adharva, Aarzoo, Aarti. Mr. Sunil accompanied the dental team.

Approximately 40 individuals, including children, adults, and senior citizens, availed themselves of the free dental check-ups and consultations. Thirteen individuals were provided basic treatment which included partial oral prophylaxis, restorations in the mobile dental van at the camp site.