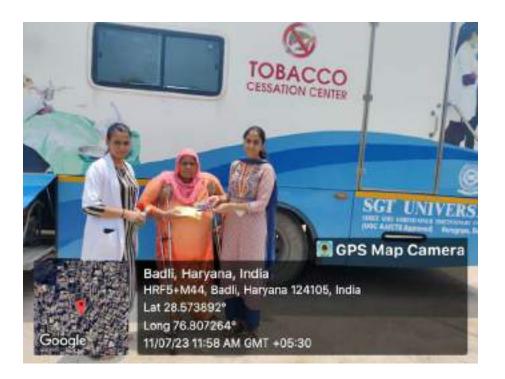

All the patients who required any kind of dental services were referred to SGT Dental College, Gurugram.

10. Relevant Photographs with captions (preferably geo-tagged & Highresolution images – to be mailed as separate attachments along with placement in word file also) – 4 to 6 Photographs