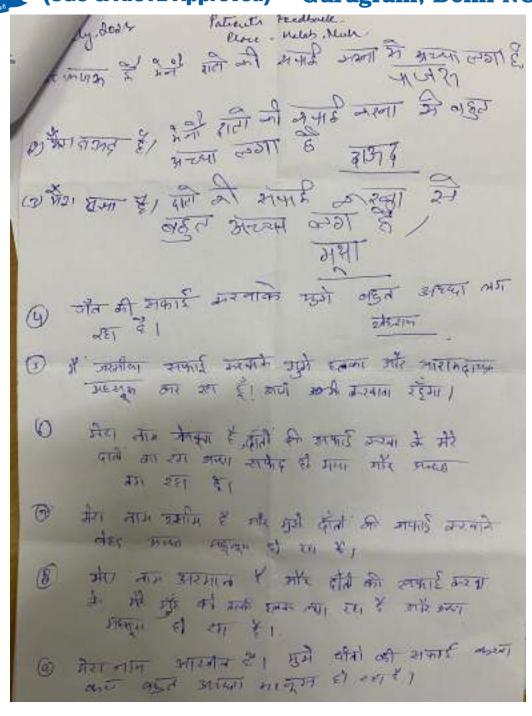

#### 11. Feedback from Beneficiaries/ Photo of Letter of Appreciation/ Testimonial:

SHREE GURU GOBIND SINGH TRICENTENARY UNIVERSITY (UGC & AICTE Approved) Gurugram, Delhi-NCR

Cate - 1/07/23 Interns Feedback Place - Patra Village , Guruguam The overall experience for attending the camp was rewarding and fulfilling Being able to Contribute to the community by providing dental care and education was encuedably eadstying the camp was well-coordinated and the atmosphere was pretterne. We were able to offer a comprehensive kange of service and promote onal health awareness witnessing the empact we had on pateents' less and seeing their greatetude was buly tospening. It was on envicting experience that cumerical us of the Emfortance of acceptable dental care for all. Interns mobile Saloni Sanjana adharm Hargoo Auriti