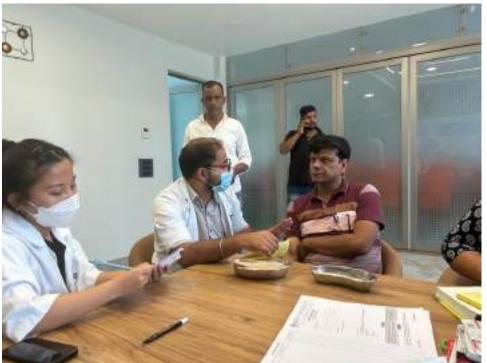

The Department of Public Health Dentistry, Faculty of Dental Sciences, SGT

University in collaboration with SGT Publicity Team organized a dental as well
as medical camp on 6 July, 2023 (Thursday) at Kherli Kankar village, Nuh.

The dental team took initiative under guidance of Dr. Shourya Tandon

(Associate Dean and Prof. and Head). The dental team was headed by Dr.

Priyanka Kundu (Senior Lecturer, Dept. of Public Health Dentistry) along with

2 postgraduate students Dr. Chetna (Dept. of Periodontics), Dr Shivansh (Dept. of conservative & Endodontics) and 6 interns Anchal, Bhavna, Deepika, Nisha,

Saloni, Sanjana, . Mr. Darshan (Attendant) accompanied us. Dental checkup of

97 individuals including 44 males and 53 females from different age groups

was done.

15 individuals were provided basic treatment which included partial oral prophylaxis in the mobile dental van at the camp site. Positive feedback was obtained from many patients post-treatment. However rigorous cases requiring complex treatment were referred to SGT dental college. All patients were given referral slips. The patients got ample opportunities to interact with the dental surgeons to enquire and gain knowledge concerning oral diseases.