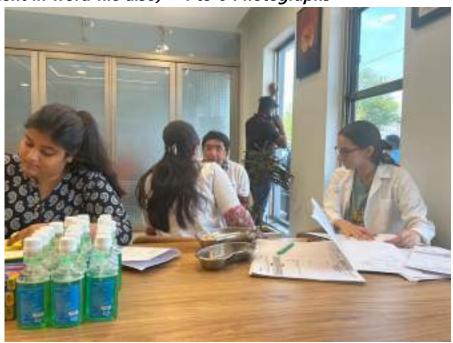

Title of the Activity: RURAL ORAL HEALTH PROGRAMME

- 1. Date: 06/07/2023
- 2. Location of the Activity: Kherli kankar village, Nuh
- 3. Organizing Faculty/Department/Association
  Faculty of Dental Sciences Department of Public Health Dentistry in
  collaboration with SGT Publicity Team
- 4. Participating Team Members with Designation:

All the patients who required any kind of dental services were referred to SGT Dental College, Gurugram.

10. Relevant Photographs with captions (preferably geo-tagged & Highresolution images – to be mailed as separate attachments along with placement in word file also) – 4 to 6 Photographs