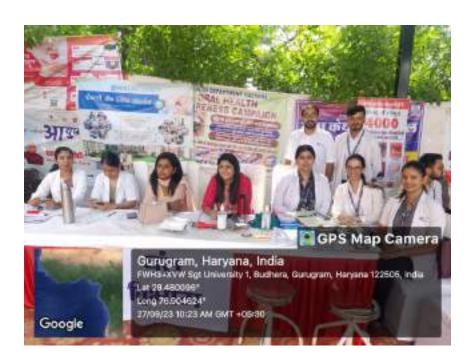

# Community Extension Activities 2023-2024

Oral Health Screening and
Treatment Activity
(Faculty of Dental Sciences)

Title of the Activity: RURAL ORAL HEALTH PROGRAMME (Celebration of National Doctors Day)

1. Date: 01/07/2023

2. Location of the Activity: Palra Village, Gurugram

- 3. Organizing Faculty/Department/Association
  Faculty of Dental Sciences Department of Public Health Dentistry in
  collaboration with SGT Publicity Team
- 4. Participating Team Members with Designation:

In honor of Doctors Day, which is celebrated on July 1st each year, Department of Public Health Dentistry, Faculty of Dental Sciences, SGT University in collaboration with SGT Publicity Team organized a dental camp to provide free dental check-ups and awareness to the community. The camp aimed to promote oral health, educate the public about preventive measures, and appreciate the dedicated efforts of healthcare professionals. The event was held at Palra Village, Gurugram and attracted a significant number of participants from different age groups.