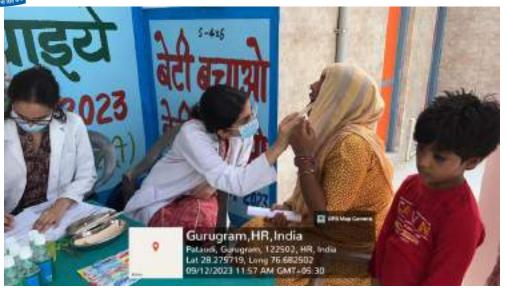

Title of the Activity: RURAL ORAL HEALTH PROGRAMME

- 1. Date: 06/07/2023
- 2. Location of the Activity: Kherli kankar village, Nuh
- 3. Organizing Faculty/Department/Association
  Faculty of Dental Sciences Department of Public Health Dentistry in
  collaboration with SGT Publicity Team
- 4. Participating Team Members with Designation:

97 individuals including 44 males and 53 females from different age groups

was done.

15 individuals were provided basic treatment which included partial oral prophylaxis in the mobile dental van at the camp site. Positive feedback was obtained from many patients post-treatment. However rigorous cases requiring complex treatment were referred to SGT dental college. All patients were given referral slips. The patients got ample opportunities to interact with the dental surgeons to enquire and gain knowledge concerning oral diseases.

All the patients who required any kind of dental services were referred to SGT Dental College, Gurugram.

10. Relevant Photographs with captions (preferably geo-tagged & Highresolution images – to be mailed as separate attachments along with placement in word file also) – 4 to 6 Photographs