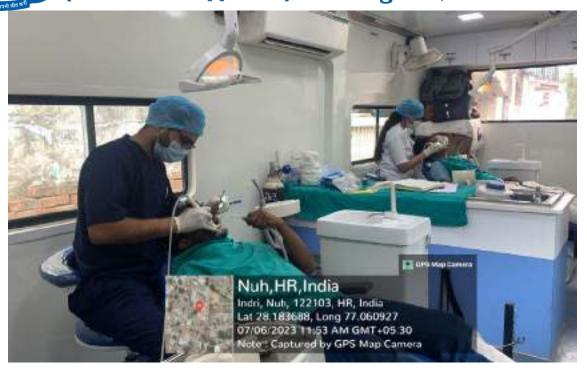

Title of the Activity: RURAL ORAL HEALTH PROGRAMME

- 1. Date: 06/07/2023
- 2. Location of the Activity: Kherli kankar village, Nuh
- 3. Organizing Faculty/Department/Association
  Faculty of Dental Sciences Department of Public Health Dentistry in
  collaboration with SGT Publicity Team
- 4. Participating Team Members with Designation:

The Department of Public Health Dentistry, Faculty of Dental Sciences, SGT

University in collaboration with SGT Publicity Team organized a dental as well
as medical camp on 6 July, 2023 (Thursday) at Kherli Kankar village, Nuh.

97 individuals including 44 males and 53 females from different age groups

was done.

15 individuals were provided basic treatment which included partial oral prophylaxis in the mobile dental van at the camp site. Positive feedback was obtained from many patients post-treatment. However rigorous cases requiring complex treatment were referred to SGT dental college. All patients were given referral slips. The patients got ample opportunities to interact with the dental surgeons to enquire and gain knowledge concerning oral diseases.