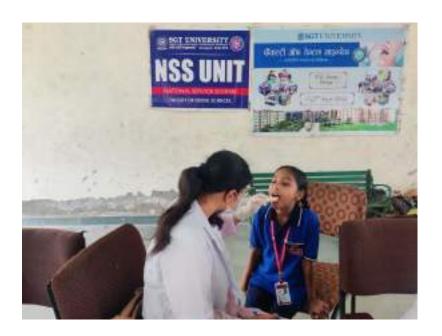

#### SCHOOL ORAL HEALTH PROGRAMME

(Faculty of Dental Sciences)

- 1. Title of the Activity: School Oral Health Programme
- 2. **Date:**07<sup>th</sup> July 2023(Friday)
- 3. Location of the Activity: HSV International School, Gurugram
- 4. **Organizing Faculty/Department/Association:** Department of Public Health Dentistry, Faculty of Dental Sciences, SGT University, Gurugram in association with Faculty of Nursing and Publicity Team, SGTU
- 5. Participating Team Members with Designation:

Arzoo, Aarti, Manishai, Kamal, Adharva, Aditi (Interns)

*Mr. Sunil (Attendant)* 

6. E Brochure/Banner (if made)-

- 7. Objective of the Activity: To create awareness among the school students about common oral diseases and to Promote Dental Health.
- 8. **Brief Write-up (300-500 words):** The Department of Public Health Dentistry, Faculty of Dental Sciences, SGT University conducted a health checkup camp on July 7, 2023 (Friday) with the Faculty of Nursing and Publicity Team of SGT University at HSV

#### SHREE GURU GOBIND SINGH TRICENTENARY UNIVERSITY (UGC Approved) Gurugram, Delhi-NCR

Budhera, Gurugram-Badli Road, Gurugram (Haryana) – 122505 Ph.: 0124-2278183, 2278184, 2278185

International School, Gurugram. The camp started at 10:30 am and continued till 1:30 pm. 230 students were examined, which included 170 boys and 60 girls. Oral Health Education was imparted regarding the importance of adopting a healthy lifestyle through brushing techniques, models and charts. The nursing team helped to measure the student's height, weight and BMI. The purpose of the health drive was to create awareness among the students and make them understand the importance of health. Students who required dental treatment were referred to SGT Dental Hospital for further treatment. The school management team appreciated the efforts of the dental team for the smooth conduct of the activity.