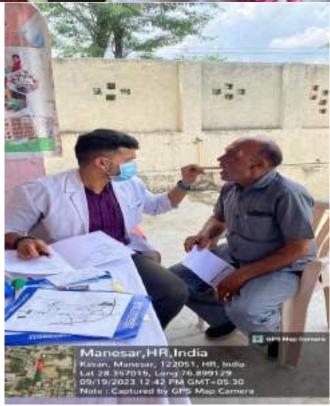

#### 10. Number & Description of Beneficiaries

Total – 230 Male- 170 Female- 60

11. Relevant Photographs with captions (preferably geo-tagged & High resolution images – to be mailed as separate attachments along with placement in word file also) – 4 to 6 Photographs