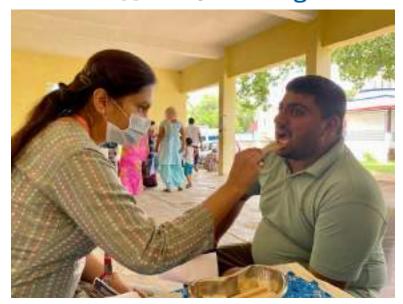

In honor of Doctors Day, which is celebrated on July 1st each year, Department of Public Health Dentistry, Faculty of Dental Sciences, SGT University in collaboration with SGT Publicity Team organized a dental camp to provide free dental check-ups and awareness to the community. The camp aimed to promote oral health, educate the public about preventive measures, and appreciate the dedicated efforts of healthcare professionals. The event was held at Palra Village, Gurugram and attracted a significant number of participants from different age groups.

Approximately 40 individuals, including children, adults, and senior citizens, availed themselves of the free dental check-ups and consultations. Thirteen individuals were provided basic treatment which included partial oral prophylaxis, restorations in the mobile dental van at the camp site.

Oral health education sessions were conducted, covering topics such as diet and its impact on dental health, the importance of fluoride, and the significance of regular dental visits. The participants were provided with informational pamphlets, toothbrushes, and toothpaste to encourage good oral hygiene practices at home.