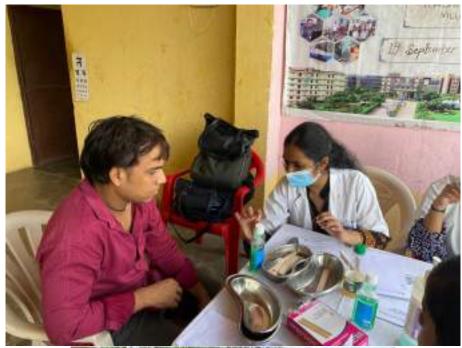

All the patients who required any kind of dental services were referred to SGT Dental College, Gurugram.

10. Relevant Photographs with captions (preferably geo-tagged & Highresolution images – to be mailed as separate attachments along with placement in word file also) – 4 to 6 Photographs