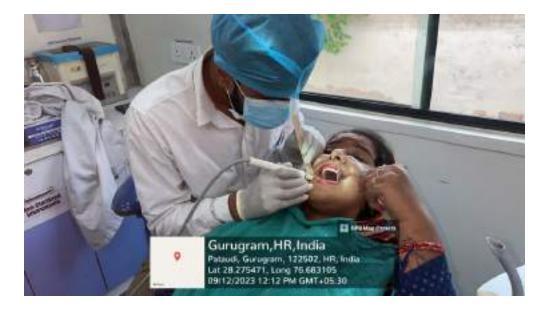

Title of the Activity: RURAL ORAL HEALTH PROGRAMME

- 1. Date: 06/07/2023
- 2. Location of the Activity: Kherli kankar village, Nuh
- 3. Organizing Faculty/Department/Association
  Faculty of Dental Sciences Department of Public Health Dentistry in
  collaboration with SGT Publicity Team
- 4. Participating Team Members with Designation:

97 individuals including 44 males and 53 females from different age groups

was done.

15 individuals were provided basic treatment which included partial oral prophylaxis in the mobile dental van at the camp site. Positive feedback was obtained from many patients post-treatment. However rigorous cases requiring complex treatment were referred to SGT dental college. All patients were given referral slips. The patients got ample opportunities to interact with the dental surgeons to enquire and gain knowledge concerning oral diseases.

All the patients who required any kind of dental services were referred to SGT Dental College, Gurugram.

10. Relevant Photographs with captions (preferably geo-tagged & Highresolution images – to be mailed as separate attachments along with placement in word file also) – 4 to 6 Photographs