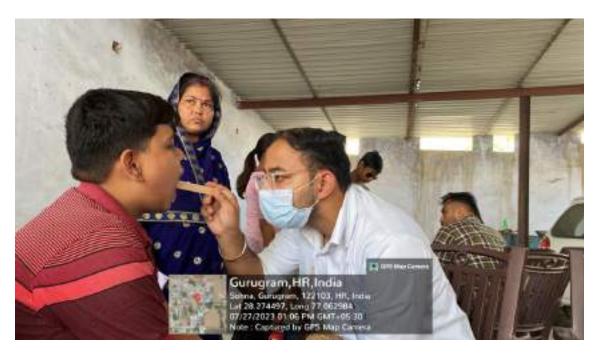

In honor of Doctors Day, which is celebrated on July 1st each year, Department of Public Health Dentistry, Faculty of Dental Sciences, SGT University in collaboration with SGT Publicity Team organized a dental camp to provide free dental check-ups and awareness to the community. The camp aimed to promote oral health, educate the public about preventive measures, and appreciate the dedicated efforts of healthcare professionals. The event was held at Palra Village, Gurugram and attracted a significant number of participants from different age groups.

The dental team took initiative under guidance of Dr. Shourya Tandon (Associate Dean and Prof. and Head). The dental team was headed by Dr. Surbhi Priyadarshi (Senior Lecturer, Dept. of Public Health Dentistry) along with 2 postgraduates students Dr. Shiwangi (Dept. of Periodontics) and Dr. Ayesha (Dept. of Prosthodontics) and 6 interns Sanjana, Saloni, Gopi, Adharva, Aarzoo, Aarti. Mr. Sunil accompanied the dental team.

Approximately 40 individuals, including children, adults, and senior citizens, availed themselves of the free dental check-ups and consultations. Thirteen individuals were provided basic treatment which included partial oral prophylaxis, restorations in the mobile dental van at the camp site.