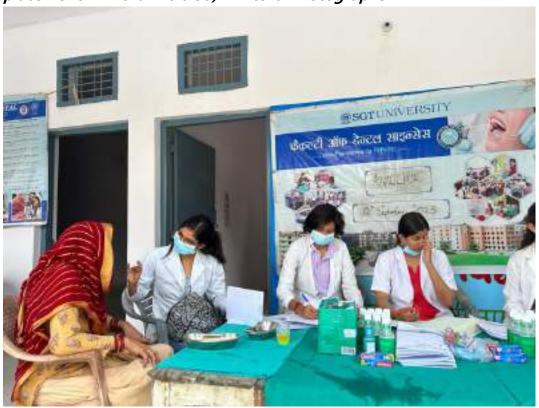

# Community Extension Activities 2023-2024

Oral Health Screening and
Treatment Activity
(Faculty of Dental Sciences)

Title of the Activity: RURAL ORAL HEALTH PROGRAMME (Celebration of National Doctors Day)

1. Date: 01/07/2023

2. Location of the Activity: Palra Village, Gurugram

- 3. Organizing Faculty/Department/Association
  Faculty of Dental Sciences Department of Public Health Dentistry in
  collaboration with SGT Publicity Team
- 4. Participating Team Members with Designation:

In honor of Doctors Day, which is celebrated on July 1st each year, Department of Public Health Dentistry, Faculty of Dental Sciences, SGT University in collaboration with SGT Publicity Team organized a dental camp to provide free dental check-ups and awareness to the community. The camp aimed to promote oral health, educate the public about preventive measures, and appreciate the dedicated efforts of healthcare professionals. The event was held at Palra Village, Gurugram and attracted a significant number of participants from different age groups.