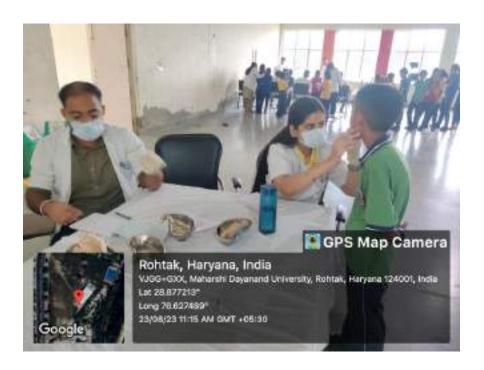

All the patients who required any kind of dental services were referred to SGT Dental College, Gurugram.

10. Relevant Photographs with captions (preferably geo-tagged & Highresolution images – to be mailed as separate attachments along with placement in word file also) – 4 to 6 Photographs

## SGT UNIVERSITY SHREE GURU GOBIND SINGH TRICENTENARY UNIVERSITY