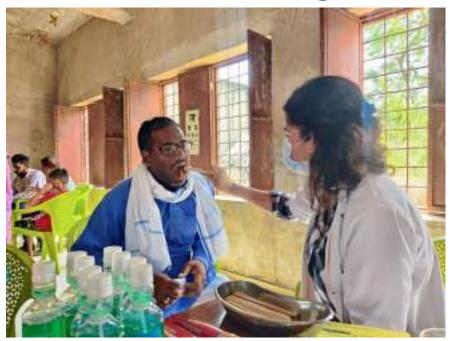

Approximately 40 individuals, including children, adults, and senior citizens, availed themselves of the free dental check-ups and consultations. Thirteen individuals were provided basic treatment which included partial oral prophylaxis, restorations in the mobile dental van at the camp site.

Oral health education sessions were conducted, covering topics such as diet and its impact on dental health, the importance of fluoride, and the significance of regular dental visits. The participants were provided with informational pamphlets, toothbrushes, and toothpaste to encourage good oral hygiene practices at home.