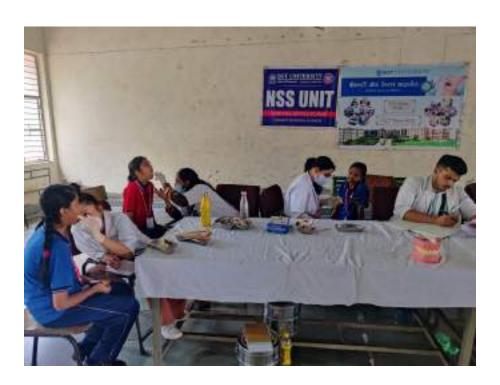

All the patients who required any kind of dental services were referred to SGT Dental College, Gurugram.

10. Relevant Photographs with captions (preferably geo-tagged & Highresolution images – to be mailed as separate attachments along with placement in word file also) – 4 to 6 Photographs

## SGT UNIVERSITY SHREE GURU GOBIND SINGH TRICENTENARY UNIVERSITY