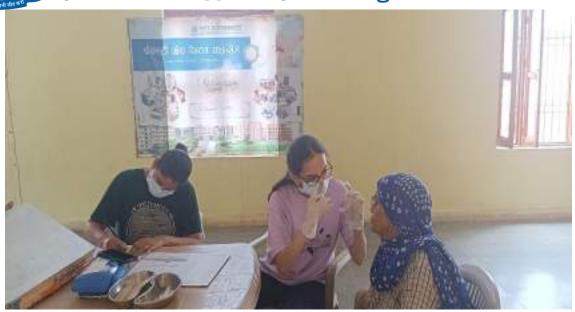

All the patients who required any kind of dental services were referred to SGT Dental College, Gurugram.

10. Relevant Photographs with captions (preferably geo-tagged & Highresolution images – to be mailed as separate attachments along with placement in word file also) – 4 to 6 Photographs

## SGT UNIVERSITY SHREE GURU GOBIND SINGH TRICENTENARY UNIVERSITY