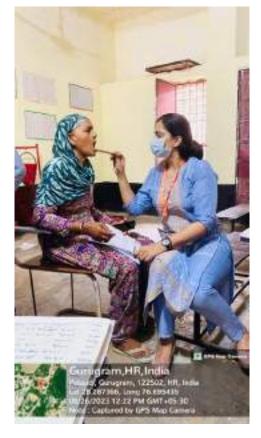

# Community Extension Activities 2023-2024

Oral Health Screening and
Treatment Activity
(Faculty of Dental Sciences)

Title of the Activity: RURAL ORAL HEALTH PROGRAMME (Celebration of National Doctors Day)

1. Date: 01/07/2023

2. Location of the Activity: Palra Village, Gurugram

- 3. Organizing Faculty/Department/Association
  Faculty of Dental Sciences Department of Public Health Dentistry in
  collaboration with SGT Publicity Team
- 4. Participating Team Members with Designation:

In honor of Doctors Day, which is celebrated on July 1st each year, Department of Public Health Dentistry, Faculty of Dental Sciences, SGT University in collaboration with SGT Publicity Team organized a dental camp to provide free dental check-ups and awareness to the community. The camp aimed to promote oral health, educate the public about preventive measures, and appreciate the dedicated efforts of healthcare professionals. The event was held at Palra Village, Gurugram and attracted a significant number of participants from different age groups.

The dental team took initiative under guidance of Dr. Shourya Tandon (Associate Dean and Prof. and Head). The dental team was headed by Dr. Surbhi Priyadarshi (Senior Lecturer, Dept. of Public Health Dentistry) along with 2 postgraduates students Dr. Shiwangi (Dept. of Periodontics) and Dr. Ayesha (Dept. of Prosthodontics) and 6 interns Sanjana, Saloni, Gopi, Adharva, Aarzoo, Aarti. Mr. Sunil accompanied the dental team.