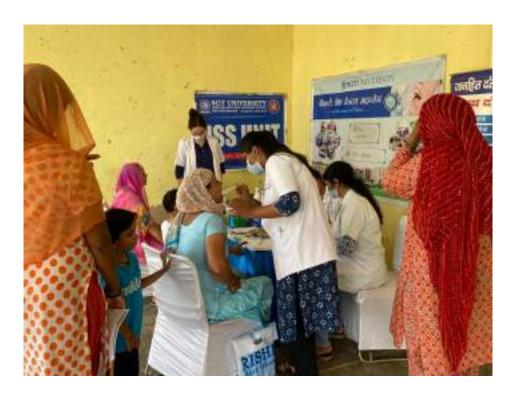

In honor of Doctors Day, which is celebrated on July 1st each year, Department of Public Health Dentistry, Faculty of Dental Sciences, SGT University in collaboration with SGT Publicity Team organized a dental camp to provide free dental check-ups and awareness to the community. The camp aimed to promote oral health, educate the public about preventive measures, and appreciate the dedicated efforts of healthcare professionals. The event was held at Palra Village, Gurugram and attracted a significant number of participants from different age groups.

The dental team took initiative under guidance of Dr. Shourya Tandon (Associate Dean and Prof. and Head). The dental team was headed by Dr. Surbhi Priyadarshi (Senior Lecturer, Dept. of Public Health Dentistry) along with 2 postgraduates students Dr. Shiwangi (Dept. of Periodontics) and Dr. Ayesha (Dept. of Prosthodontics) and 6 interns Sanjana, Saloni, Gopi, Adharva, Aarzoo, Aarti. Mr. Sunil accompanied the dental team.

Approximately 40 individuals, including children, adults, and senior citizens, availed themselves of the free dental check-ups and consultations. Thirteen individuals were provided basic treatment which included partial oral prophylaxis, restorations in the mobile dental van at the camp site.

All the patients who required any kind of dental services were referred to SGT Dental College, Gurugram.

10. Relevant Photographs with captions (preferably geo-tagged & Highresolution images – to be mailed as separate attachments along with placement in word file also) – 4 to 6 Photographs