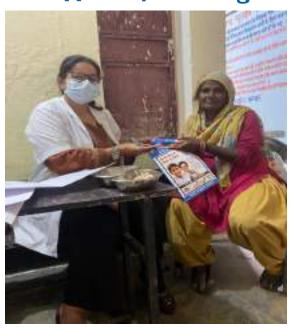

All the patients who required any kind of dental services were referred to SGT Dental College, Gurugram.

10. Relevant Photographs with captions (preferably geo-tagged & Highresolution images – to be mailed as separate attachments along with placement in word file also) – 4 to 6 Photographs

#### 11. Feedback from Beneficiaries/ Photo of Letter of Appreciation/ Testimonial:

SHREE GURU GOBIND SINGH TRICENTENARY UNIVERSITY (UGC & AICTE Approved) Gurugram, Delhi-NCR

Cate - 1/07/23 Interns Feedback Place - Patra Village , Guruguam The overall experience for attending the camp was rewarding and fulfilling Being able to Contribute to the community by providing dental care and education was encuedably eadstying the camp was well-coordinated and the atmosphere was pretterne. We were able to offer a comprehensive kange of service and promote onal health awareness witnessing the empact we had on pateents' less and seeing their greatetude was buly tospening. It was on envicting experience that cumerical us of the Emfortance of acceptable dental care for all. Interns mobile Saloni Sanjana adharm Hargoo Auriti