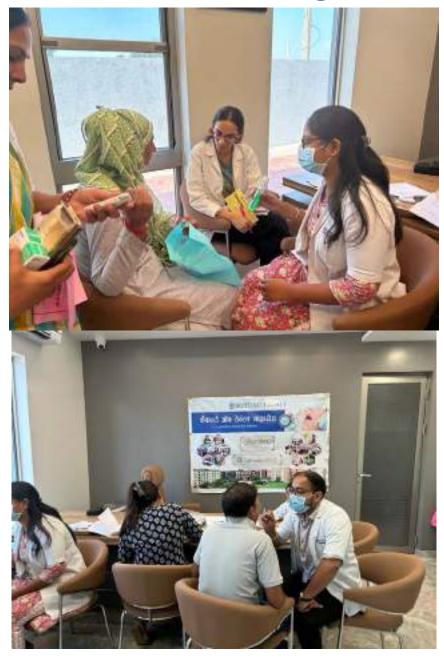

In honor of Doctors Day, which is celebrated on July 1st each year, Department of Public Health Dentistry, Faculty of Dental Sciences, SGT University in collaboration with SGT Publicity Team organized a dental camp to provide free dental check-ups and awareness to the community. The camp aimed to promote oral health, educate the public about preventive measures, and appreciate the dedicated efforts of healthcare professionals. The event was held at Palra Village, Gurugram and attracted a significant number of participants from different age groups.

The dental team took initiative under guidance of Dr. Shourya Tandon (Associate Dean and Prof. and Head). The dental team was headed by Dr. Surbhi Priyadarshi (Senior Lecturer, Dept. of Public Health Dentistry) along with 2 postgraduates students Dr. Shiwangi (Dept. of Periodontics) and Dr. Ayesha (Dept. of Prosthodontics) and 6 interns Sanjana, Saloni, Gopi, Adharva, Aarzoo, Aarti. Mr. Sunil accompanied the dental team.

Approximately 40 individuals, including children, adults, and senior citizens, availed themselves of the free dental check-ups and consultations. Thirteen individuals were provided basic treatment which included partial oral prophylaxis, restorations in the mobile dental van at the camp site.

Oral health education sessions were conducted, covering topics such as diet and its impact on dental health, the importance of fluoride, and the significance of regular dental visits. The participants were provided with informational pamphlets, toothbrushes, and toothpaste to encourage good oral hygiene practices at home.