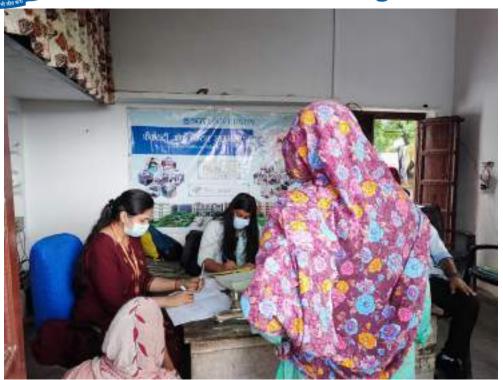

In honor of Doctors Day, which is celebrated on July 1st each year, Department of Public Health Dentistry, Faculty of Dental Sciences, SGT University in collaboration with SGT Publicity Team organized a dental camp to provide free dental check-ups and awareness to the community. The camp aimed to promote oral health, educate the public about preventive measures, and appreciate the dedicated efforts of healthcare professionals. The event was held at Palra Village, Gurugram and attracted a significant number of participants from different age groups.

Approximately 40 individuals, including children, adults, and senior citizens, availed themselves of the free dental check-ups and consultations. Thirteen individuals were provided basic treatment which included partial oral prophylaxis, restorations in the mobile dental van at the camp site.

Oral health education sessions were conducted, covering topics such as diet and its impact on dental health, the importance of fluoride, and the significance of regular dental visits. The participants were provided with informational pamphlets, toothbrushes, and toothpaste to encourage good oral hygiene practices at home.