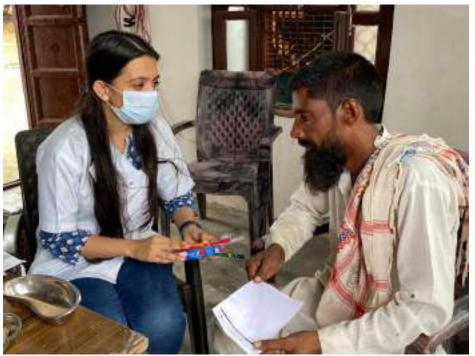

All the patients who required any kind of dental services were referred to SGT Dental College, Gurugram.

10. Relevant Photographs with captions (preferably geo-tagged & Highresolution images – to be mailed as separate attachments along with placement in word file also) – 4 to 6 Photographs

## SGT UNIVERSITY SHREE GURU GOBIND SINGH TRICENTENARY UNIVERSITY