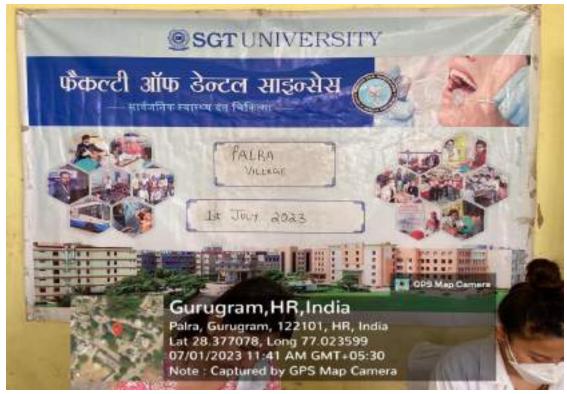

# Community Extension Activities 2023-2024

Oral Health Screening and
Treatment Activity
(Faculty of Dental Sciences)

Title of the Activity: RURAL ORAL HEALTH PROGRAMME (Celebration of National Doctors Day)

1. Date: 01/07/2023

2. Location of the Activity: Palra Village, Gurugram

- 3. Organizing Faculty/Department/Association
  Faculty of Dental Sciences Department of Public Health Dentistry in
  collaboration with SGT Publicity Team
- 4. Participating Team Members with Designation:

In honor of Doctors Day, which is celebrated on July 1st each year, Department of Public Health Dentistry, Faculty of Dental Sciences, SGT University in collaboration with SGT Publicity Team organized a dental camp to provide free dental check-ups and awareness to the community. The camp aimed to promote oral health, educate the public about preventive measures, and appreciate the dedicated efforts of healthcare professionals. The event was held at Palra Village, Gurugram and attracted a significant number of participants from different age groups.