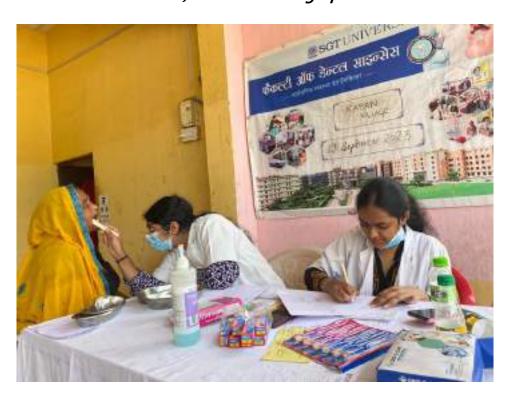

All the patients who required any kind of dental services were referred to SGT Dental College, Gurugram.

10. Relevant Photographs with captions (preferably geo-tagged & Highresolution images – to be mailed as separate attachments along with placement in word file also) – 4 to 6 Photographs