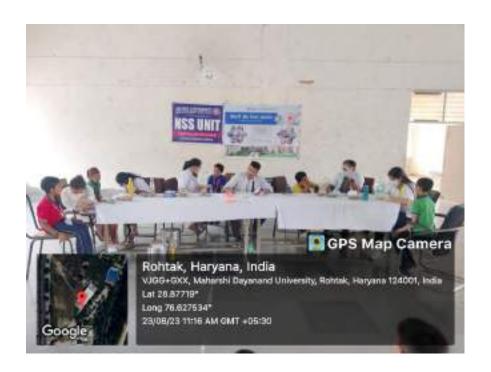

All the patients who required any kind of dental services were referred to SGT Dental College, Gurugram.

10. Relevant Photographs with captions (preferably geo-tagged & Highresolution images – to be mailed as separate attachments along with placement in word file also) – 4 to 6 Photographs

## SGT UNIVERSITY SHREE GURU GOBIND SINGH TRICENTENARY UNIVERSITY