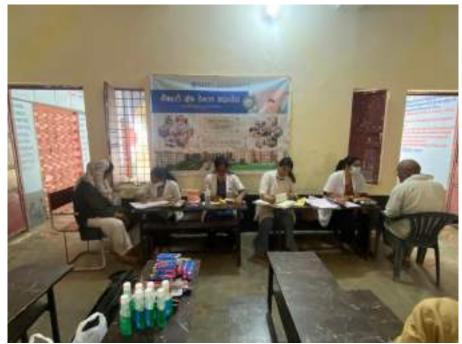

All the patients who required any kind of dental services were referred to SGT Dental College, Gurugram.

10. Relevant Photographs with captions (preferably geo-tagged & Highresolution images – to be mailed as separate attachments along with placement in word file also) – 4 to 6 Photographs

SHREE GURU GOBIND SINGH TRICENTENARY UNIVERSITY (UGC & AICTE Approved) Gurugram, Delhi-NCR

Sri Govind Tricentenary University, Gurugram Faculty of Dental Sciences

Budhera, Gurugram (Haryana)

| DEPARTMEN                  | NT OF PUBLIC HEALTH DENTISTRY                                                                             |
|----------------------------|-----------------------------------------------------------------------------------------------------------|
|                            |                                                                                                           |
| At Kheili Karkar Neh sched | posted for the Dental Health Dentistry Awareness fuled on 6 3/2023. They are to be Present in the college |
| premises at 9:00 am        | MeM                                                                                                       |
| ORGANIZER DETAILS          | 147                                                                                                       |