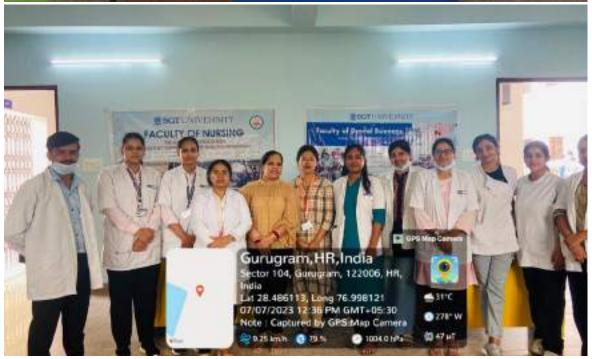

#### SCHOOL ORAL HEALTH PROGRAMME

(Faculty of Dental Sciences)

- 1. Title of the Activity: School Oral Health Programme
- 2. **Date:**07<sup>th</sup> July 2023(Friday)
- 3. Location of the Activity: HSV International School, Gurugram
- 4. **Organizing Faculty/Department/Association:** Department of Public Health Dentistry, Faculty of Dental Sciences, SGT University, Gurugram in association with Faculty of Nursing and Publicity Team, SGTU
- 5. Participating Team Members with Designation:

Dr. Meenakshi Chopra- Associate Professor (Department of Public Health Dentistry)

Ms. Amonmai (Community Health Nursing Department)

Dr. Karuna (Post Graduate, Department of Pedodontics)

Arzoo, Aarti, Manishai, Kamal, Adharva, Aditi (Interns)

*Mr. Sunil (Attendant)* 

6. E Brochure/Banner (if made)-

- 7. Objective of the Activity: To create awareness among the school students about common oral diseases and to Promote Dental Health.
- 8. **Brief Write-up (300-500 words):** The Department of Public Health Dentistry, Faculty of Dental Sciences, SGT University conducted a health checkup camp on July 7, 2023 (Friday) with the Faculty of Nursing and Publicity Team of SGT University at HSV