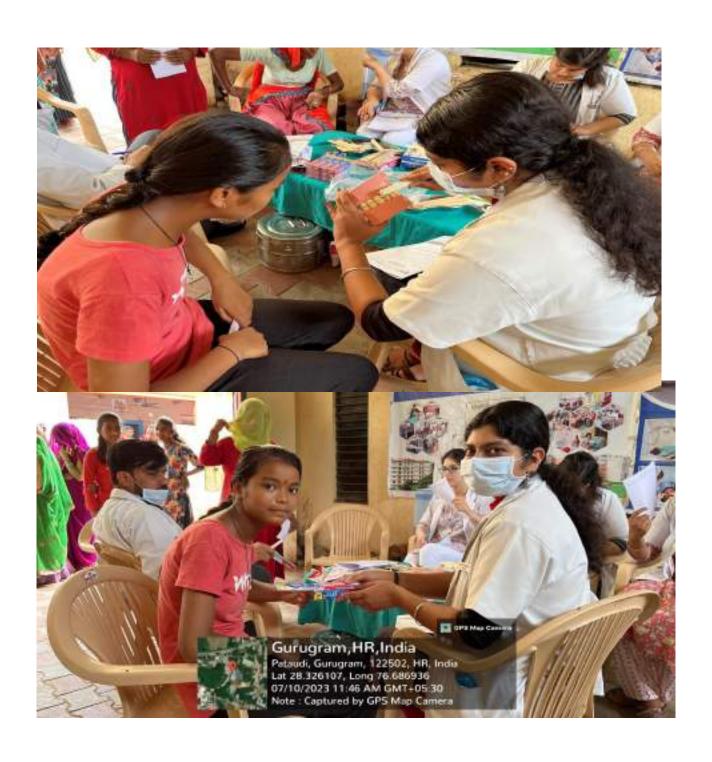

Approximately 40 individuals, including children, adults, and senior citizens, availed themselves of the free dental check-ups and consultations. Thirteen individuals were provided basic treatment which included partial oral prophylaxis, restorations in the mobile dental van at the camp site.

Oral health education sessions were conducted, covering topics such as diet and its impact on dental health, the importance of fluoride, and the significance of regular dental visits. The participants were provided with informational pamphlets, toothbrushes, and toothpaste to encourage good oral hygiene practices at home.

- 8. Number & Description of Beneficiaries:
  - Total- 40
  - Male- 25
  - Female- 15
- 9. Outcome of the Activity & its relevance to Health Sciences: 50 Patients were examined, out of which-
  - 30 patients were diagnosed with Dental Caries,
  - 10 patients were diagnosed with Periodontal Disease.