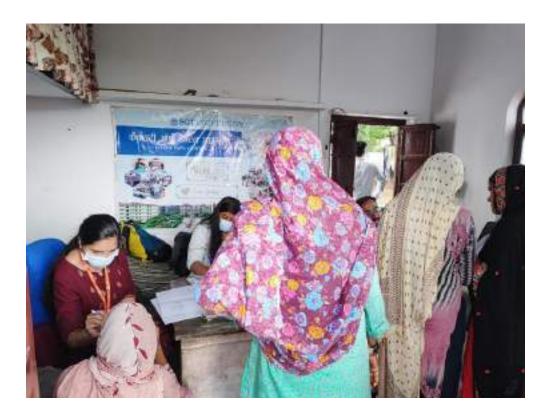

Approximately 40 individuals, including children, adults, and senior citizens, availed themselves of the free dental check-ups and consultations. Thirteen individuals were provided basic treatment which included partial oral prophylaxis, restorations in the mobile dental van at the camp site.

Oral health education sessions were conducted, covering topics such as diet and its impact on dental health, the importance of fluoride, and the significance of regular dental visits. The participants were provided with informational pamphlets, toothbrushes, and toothpaste to encourage good oral hygiene practices at home.

A question-and-answer session allowed participants to seek personalized advice and clarify their doubts regarding dental health.

Volunteers ensured smooth flow and coordination of activities, providing assistance wherever needed.