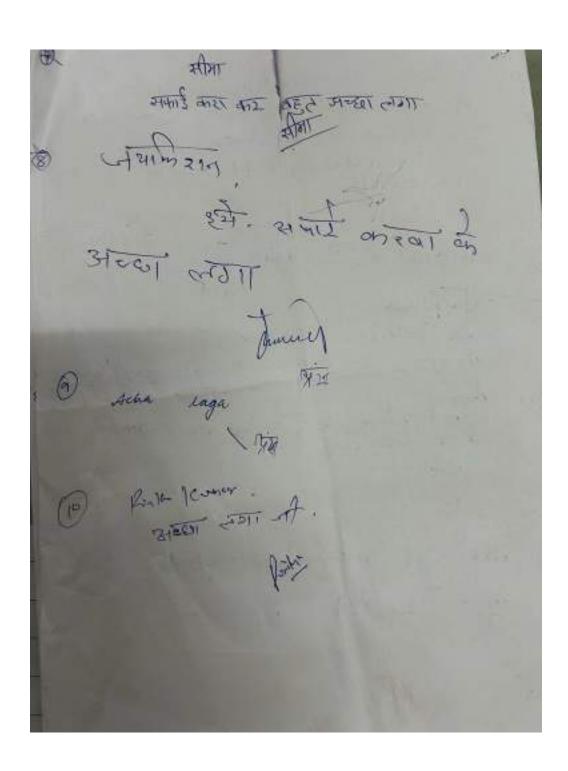

#### 11. Feedback from Beneficiaries/ Photo of Letter of Appreciation/ Testimonial:

SHREE GURU GOBIND SINGH TRICENTENARY UNIVERSITY (UGC & AICTE Approved) Gurugram, Delhi-NCR

Cate - 1/07/23 Interns Feedback Place - Patra Village , Guruguam The overall experience for attending the camp was rewarding and fulfilling Being able to Contribute to the community by providing dental care and education was encuedably eadstying the camp was well-coordinated and the atmosphere was pretterne. We were able to offer a comprehensive kange of service and promote onal health awareness witnessing the empact we had on pateents' less and seeing their greatetude was buly tospening. It was on envicting experience that cumerical us of the Emfortance of acceptable dental care for all. Interns mobile Saloni Sanjana adharm Hargoo Auriti