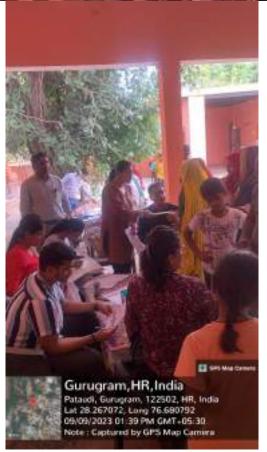

# Community Extension Activities 2023-2024

Oral Health Screening and
Treatment Activity
(Faculty of Dental Sciences)

Title of the Activity: RURAL ORAL HEALTH PROGRAMME (Celebration of National Doctors Day)

1. Date: 01/07/2023

2. Location of the Activity: Palra Village, Gurugram

- 3. Organizing Faculty/Department/Association
  Faculty of Dental Sciences Department of Public Health Dentistry in
  collaboration with SGT Publicity Team
- 4. Participating Team Members with Designation:

In honor of Doctors Day, which is celebrated on July 1st each year, Department of Public Health Dentistry, Faculty of Dental Sciences, SGT University in collaboration with SGT Publicity Team organized a dental camp to provide free dental check-ups and awareness to the community. The camp aimed to promote oral health, educate the public about preventive measures, and appreciate the dedicated efforts of healthcare professionals. The event was held at Palra Village, Gurugram and attracted a significant number of participants from different age groups.