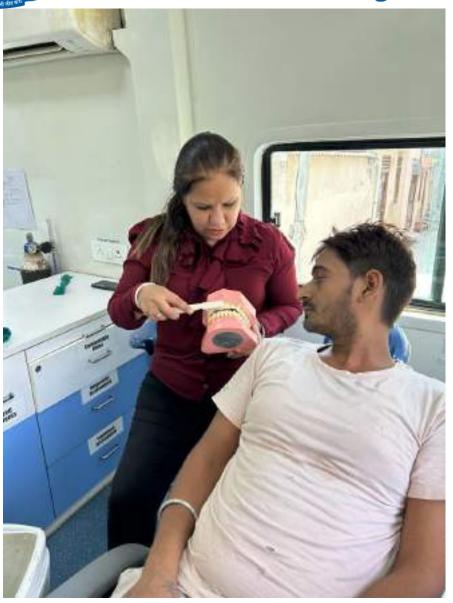

Oral health education sessions were conducted, covering topics such as diet and its impact on dental health, the importance of fluoride, and the significance of regular dental visits. The participants were provided with informational pamphlets, toothbrushes, and toothpaste to encourage good oral hygiene practices at home.

All the patients who required any kind of dental services were referred to SGT Dental College, Gurugram.

10. Relevant Photographs with captions (preferably geo-tagged & Highresolution images – to be mailed as separate attachments along with placement in word file also) – 4 to 6 Photographs