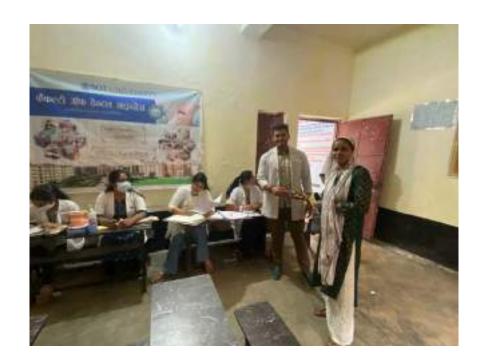

All the patients who required any kind of dental services were referred to SGT Dental College, Gurugram.

10. Relevant Photographs with captions (preferably geo-tagged & Highresolution images – to be mailed as separate attachments along with placement in word file also) – 4 to 6 Photographs

## SGT UNIVERSITY SHREE GURU GOBIND SINGH TRICENTENARY UNIVERSITY