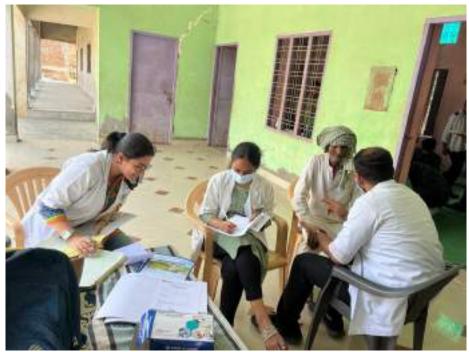

In honor of Doctors Day, which is celebrated on July 1st each year, Department of Public Health Dentistry, Faculty of Dental Sciences, SGT University in collaboration with SGT Publicity Team organized a dental camp to provide free dental check-ups and awareness to the community. The camp aimed to promote oral health, educate the public about preventive measures, and appreciate the dedicated efforts of healthcare professionals. The event was held at Palra Village, Gurugram and attracted a significant number of participants from different age groups.

The dental team took initiative under guidance of Dr. Shourya Tandon (Associate Dean and Prof. and Head). The dental team was headed by Dr. Surbhi Priyadarshi (Senior Lecturer, Dept. of Public Health Dentistry) along with 2 postgraduates students Dr. Shiwangi (Dept. of Periodontics) and Dr. Ayesha (Dept. of Prosthodontics) and 6 interns Sanjana, Saloni, Gopi, Adharva, Aarzoo, Aarti. Mr. Sunil accompanied the dental team.

Approximately 40 individuals, including children, adults, and senior citizens, availed themselves of the free dental check-ups and consultations. Thirteen individuals were provided basic treatment which included partial oral prophylaxis, restorations in the mobile dental van at the camp site.