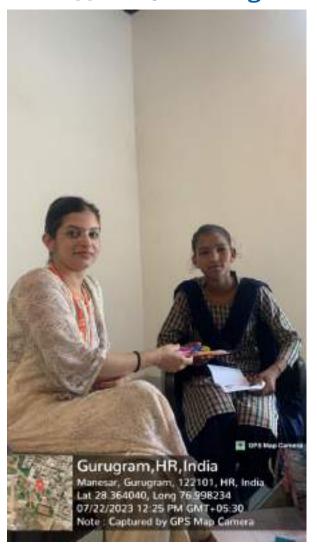

In honor of Doctors Day, which is celebrated on July 1st each year, Department of Public Health Dentistry, Faculty of Dental Sciences, SGT University in collaboration with SGT Publicity Team organized a dental camp to provide free dental check-ups and awareness to the community. The camp aimed to promote oral health, educate the public about preventive measures, and appreciate the dedicated efforts of healthcare professionals. The event was held at Palra Village, Gurugram and attracted a significant number of participants from different age groups.

The dental team took initiative under guidance of Dr. Shourya Tandon (Associate Dean and Prof. and Head). The dental team was headed by Dr. Surbhi Priyadarshi (Senior Lecturer, Dept. of Public Health Dentistry) along with 2 postgraduates students Dr. Shiwangi (Dept. of Periodontics) and Dr. Ayesha (Dept. of Prosthodontics) and 6 interns Sanjana, Saloni, Gopi, Adharva, Aarzoo, Aarti. Mr. Sunil accompanied the dental team.

Approximately 40 individuals, including children, adults, and senior citizens, availed themselves of the free dental check-ups and consultations. Thirteen individuals were provided basic treatment which included partial oral prophylaxis, restorations in the mobile dental van at the camp site.