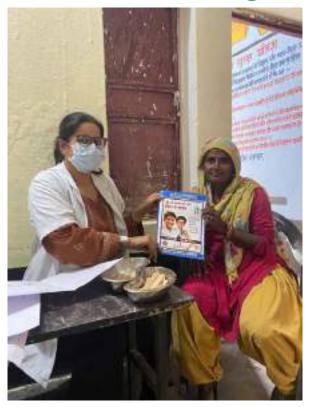

All the patients who required any kind of dental services were referred to SGT Dental College, Gurugram.

10. Relevant Photographs with captions (preferably geo-tagged & Highresolution images – to be mailed as separate attachments along with placement in word file also) – 4 to 6 Photographs

#### 11. Feedback from Beneficiaries/ Photo of Letter of Appreciation/ Testimonial:

SHREE GURU GOBIND SINGH TRICENTENARY UNIVERSITY (UGC & AICTE Approved) Gurugram, Delhi-NCR

Cate - 1/07/23 Interns Feedback Place - Patra Village , Guruguam The overall experience for attending the camp was rewarding and fulfilling Being able to Contribute to the community by providing dental care and education was encuedably eadstying the camp was well-coordinated and the atmosphere was pretterne. We were able to offer a comprehensive kange of service and promote onal health awareness witnessing the empact we had on pateents' less and seeing their greatetude was buly tospening. It was on envicting experience that cumerical us of the Emfortance of acceptable dental care for all. Interns mobile Saloni Sanjana adharm Hargoo Auriti