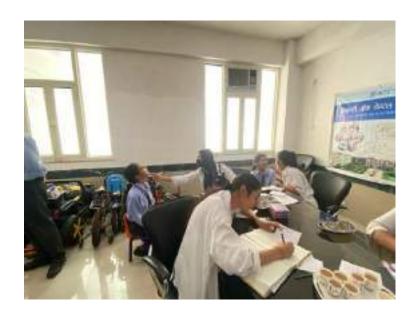

#### SCHOOL ORAL HEALTH PROGRAMME

(Faculty of Dental Sciences)

- 1. Title of the Activity: School Oral Health Programme
- 2. **Date:**07<sup>th</sup> July 2023(Friday)
- 3. Location of the Activity: HSV International School, Gurugram
- 4. **Organizing Faculty/Department/Association:** Department of Public Health Dentistry, Faculty of Dental Sciences, SGT University, Gurugram in association with Faculty of Nursing and Publicity Team, SGTU
- 5. Participating Team Members with Designation:

#### SHREE GURU GOBIND SINGH TRICENTENARY UNIVERSITY (UGC Approved) Gurugram, Delhi-NCR

Budhera, Gurugram-Badli Road, Gurugram (Haryana) – 122505 Ph.: 0124-2278183, 2278184, 2278185

International School, Gurugram. The camp started at 10:30 am and continued till 1:30 pm. 230 students were examined, which included 170 boys and 60 girls. Oral Health Education was imparted regarding the importance of adopting a healthy lifestyle through brushing techniques, models and charts. The nursing team helped to measure the student's height, weight and BMI. The purpose of the health drive was to create awareness among the students and make them understand the importance of health. Students who required dental treatment were referred to SGT Dental Hospital for further treatment. The school management team appreciated the efforts of the dental team for the smooth conduct of the activity.

#### 10. Number & Description of Beneficiaries

Total – 230 Male- 170 Female- 60

11. Relevant Photographs with captions (preferably geo-tagged & High resolution images – to be mailed as separate attachments along with placement in word file also) – 4 to 6 Photographs