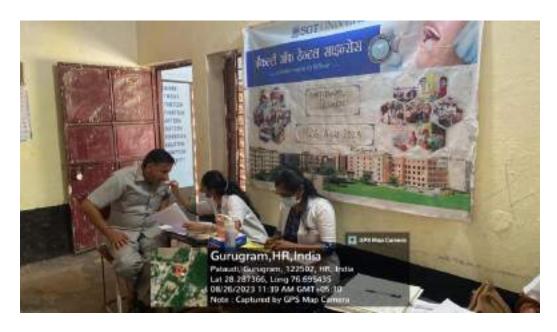

All the patients who required any kind of dental services were referred to SGT Dental College, Gurugram.

10. Relevant Photographs with captions (preferably geo-tagged & Highresolution images – to be mailed as separate attachments along with placement in word file also) – 4 to 6 Photographs

SHREE GURU GOBIND SINGH TRICENTENARY UNIVERSITY (UGC & AICTE Approved) Gurugram, Delhi-NCR

Sri Govind Tricentenary University, Gurugram Faculty of Dental Sciences

Budhera, Gurugram (Haryana)

| DEPARTMEN                  | NT OF PUBLIC HEALTH DENTISTRY                                                                             |
|----------------------------|-----------------------------------------------------------------------------------------------------------|
|                            |                                                                                                           |
| At Kheili Karkar Neh sched | posted for the Dental Health Dentistry Awareness fuled on 6 3/2023. They are to be Present in the college |
| premises at 9:00 am        | MeM                                                                                                       |
| ORGANIZER DETAILS          | 147                                                                                                       |