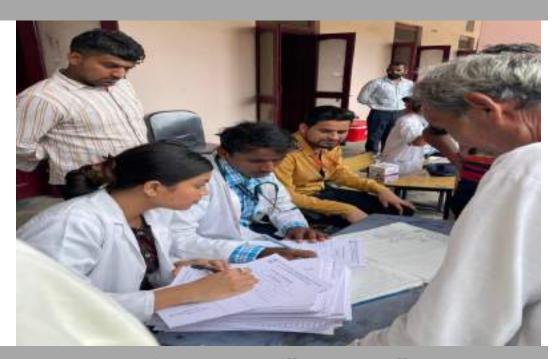

In honor of Doctors Day, which is celebrated on July 1st each year, Department of Public Health Dentistry, Faculty of Dental Sciences, SGT University in collaboration with SGT Publicity Team organized a dental camp to provide free dental check-ups and awareness to the community. The camp aimed to promote oral health, educate the public about preventive measures, and appreciate the dedicated efforts of healthcare professionals. The event was held at Palra Village, Gurugram and attracted a significant number of participants from different age groups.

The dental team took initiative under guidance of Dr. Shourya Tandon (Associate Dean and Prof. and Head). The dental team was headed by Dr. Surbhi Priyadarshi (Senior Lecturer, Dept. of Public Health Dentistry) along with 2 postgraduates students Dr. Shiwangi (Dept. of Periodontics) and Dr. Ayesha (Dept. of Prosthodontics) and 6 interns Sanjana, Saloni, Gopi, Adharva, Aarzoo, Aarti. Mr. Sunil accompanied the dental team.

Approximately 40 individuals, including children, adults, and senior citizens, availed themselves of the free dental check-ups and consultations. Thirteen individuals were provided basic treatment which included partial oral prophylaxis, restorations in the mobile dental van at the camp site.