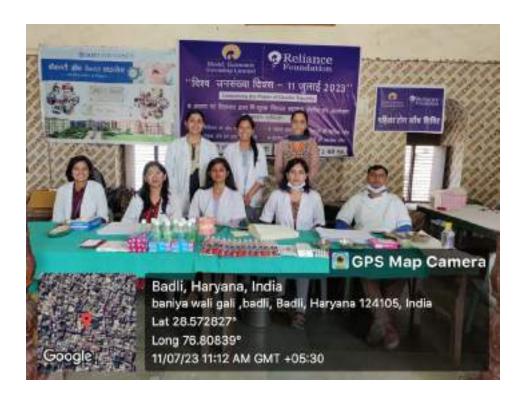

Title of the Activity: RURAL ORAL HEALTH PROGRAMME

- 1. Date: 06/07/2023
- 2. Location of the Activity: Kherli kankar village, Nuh
- 3. Organizing Faculty/Department/Association
  Faculty of Dental Sciences Department of Public Health Dentistry in
  collaboration with SGT Publicity Team
- 4. Participating Team Members with Designation:

The Department of Public Health Dentistry, Faculty of Dental Sciences, SGT

University in collaboration with SGT Publicity Team organized a dental as well
as medical camp on 6 July, 2023 (Thursday) at Kherli Kankar village, Nuh.