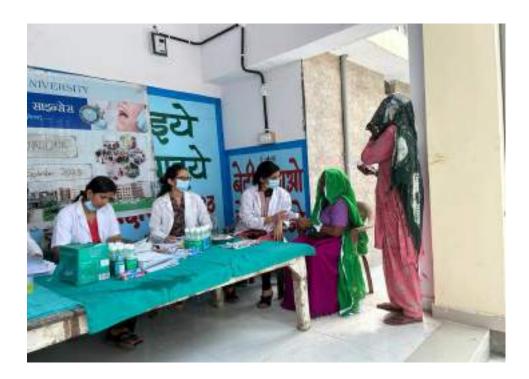

# Community Extension Activities 2023-2024

Oral Health Screening and
Treatment Activity
(Faculty of Dental Sciences)

Title of the Activity: RURAL ORAL HEALTH PROGRAMME (Celebration of National Doctors Day)

In honor of Doctors Day, which is celebrated on July 1st each year, Department of Public Health Dentistry, Faculty of Dental Sciences, SGT University in collaboration with SGT Publicity Team organized a dental camp to provide free dental check-ups and awareness to the community. The camp aimed to promote oral health, educate the public about preventive measures, and appreciate the dedicated efforts of healthcare professionals. The event was held at Palra Village, Gurugram and attracted a significant number of participants from different age groups.

All the patients who required any kind of dental services were referred to SGT Dental College, Gurugram.

10. Relevant Photographs with captions (preferably geo-tagged & Highresolution images – to be mailed as separate attachments along with placement in word file also) – 4 to 6 Photographs