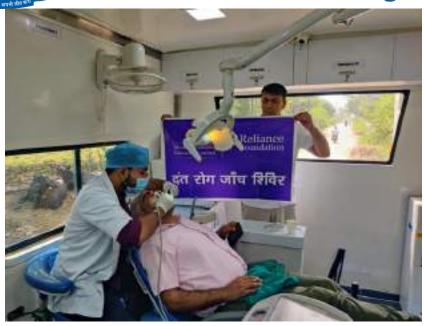

All the patients who required any kind of dental services were referred to SGT Dental College, Gurugram.

10. Relevant Photographs with captions (preferably geo-tagged & Highresolution images – to be mailed as separate attachments along with placement in word file also) – 4 to 6 Photographs

## SGT UNIVERSITY SHREE GURU GOBIND SINGH TRICENTENARY UNIVERSITY