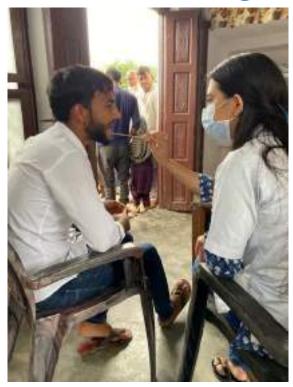

#### 10. Number & Description of Beneficiaries

Total – 230 Male- 170 Female- 60

11. Relevant Photographs with captions (preferably geo-tagged & High resolution images – to be mailed as separate attachments along with placement in word file also) – 4 to 6 Photographs

#### SHREE GURU GOBIND SINGH TRICENTENARY UNIVERSITY (UGC Approved) Gurugram, Delhi-NCR

Budhera, Gurugram-Badli Road, Gurugram (Haryana) – 122505 Ph.: 0124-2278183, 2278184, 2278185

International School, Gurugram. The camp started at 10:30 am and continued till 1:30 pm. 230 students were examined, which included 170 boys and 60 girls. Oral Health Education was imparted regarding the importance of adopting a healthy lifestyle through brushing techniques, models and charts. The nursing team helped to measure the student's height, weight and BMI. The purpose of the health drive was to create awareness among the students and make them understand the importance of health. Students who required dental treatment were referred to SGT Dental Hospital for further treatment. The school management team appreciated the efforts of the dental team for the smooth conduct of the activity.