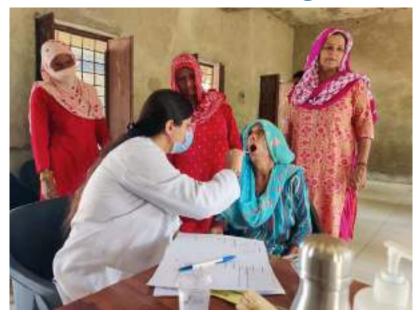

In honor of Doctors Day, which is celebrated on July 1st each year, Department of Public Health Dentistry, Faculty of Dental Sciences, SGT University in collaboration with SGT Publicity Team organized a dental camp to provide free dental check-ups and awareness to the community. The camp aimed to promote oral health, educate the public about preventive measures, and appreciate the dedicated efforts of healthcare professionals. The event was held at Palra Village, Gurugram and attracted a significant number of participants from different age groups.

The dental team took initiative under guidance of Dr. Shourya Tandon (Associate Dean and Prof. and Head). The dental team was headed by Dr. Surbhi Priyadarshi (Senior Lecturer, Dept. of Public Health Dentistry) along with 2 postgraduates students Dr. Shiwangi (Dept. of Periodontics) and Dr. Ayesha (Dept. of Prosthodontics) and 6 interns Sanjana, Saloni, Gopi, Adharva, Aarzoo, Aarti. Mr. Sunil accompanied the dental team.

Approximately 40 individuals, including children, adults, and senior citizens, availed themselves of the free dental check-ups and consultations. Thirteen individuals were provided basic treatment which included partial oral prophylaxis, restorations in the mobile dental van at the camp site.