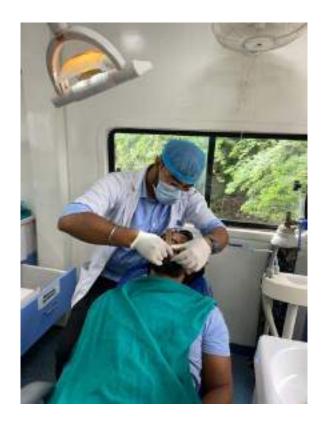

The Department of Public Health Dentistry, Faculty of Dental Sciences, SGT

University in collaboration with SGT Publicity Team organized a dental as well
as medical camp on 6 July, 2023 (Thursday) at Kherli Kankar village, Nuh.

The dental team took initiative under guidance of Dr. Shourya Tandon

(Associate Dean and Prof. and Head). The dental team was headed by Dr.

Priyanka Kundu (Senior Lecturer, Dept. of Public Health Dentistry) along with

2 postgraduate students Dr. Chetna (Dept. of Periodontics), Dr Shivansh (Dept. of conservative & Endodontics) and 6 interns Anchal, Bhavna, Deepika, Nisha,

Saloni, Sanjana, . Mr. Darshan (Attendant) accompanied us. Dental checkup of

97 individuals including 44 males and 53 females from different age groups

was done.

15 individuals were provided basic treatment which included partial oral prophylaxis in the mobile dental van at the camp site. Positive feedback was obtained from many patients post-treatment. However rigorous cases requiring complex treatment were referred to SGT dental college. All patients were given referral slips. The patients got ample opportunities to interact with the dental surgeons to enquire and gain knowledge concerning oral diseases.