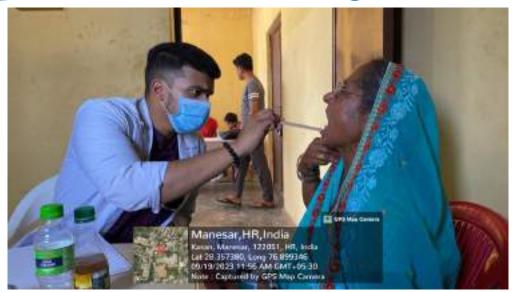

# Community Extension Activities 2023-2024

Oral Health Screening and
Treatment Activity
(Faculty of Dental Sciences)

Title of the Activity: RURAL ORAL HEALTH PROGRAMME (Celebration of National Doctors Day)

1. Date: 01/07/2023

2. Location of the Activity: Palra Village, Gurugram

- 3. Organizing Faculty/Department/Association
  Faculty of Dental Sciences Department of Public Health Dentistry in
  collaboration with SGT Publicity Team
- 4. Participating Team Members with Designation:

In honor of Doctors Day, which is celebrated on July 1st each year, Department of Public Health Dentistry, Faculty of Dental Sciences, SGT University in collaboration with SGT Publicity Team organized a dental camp to provide free dental check-ups and awareness to the community. The camp aimed to promote oral health, educate the public about preventive measures, and appreciate the dedicated efforts of healthcare professionals. The event was held at Palra Village, Gurugram and attracted a significant number of participants from different age groups.