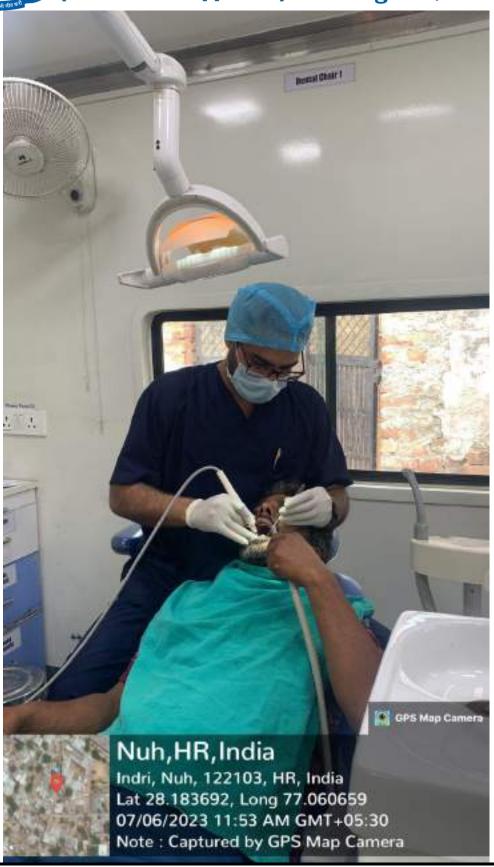

Title of the Activity: RURAL ORAL HEALTH PROGRAMME

- 1. Date: 06/07/2023
- 2. Location of the Activity: Kherli kankar village, Nuh
- 3. Organizing Faculty/Department/Association
  Faculty of Dental Sciences Department of Public Health Dentistry in
  collaboration with SGT Publicity Team
- 4. Participating Team Members with Designation:

The Department of Public Health Dentistry, Faculty of Dental Sciences, SGT

University in collaboration with SGT Publicity Team organized a dental as well
as medical camp on 6 July, 2023 (Thursday) at Kherli Kankar village, Nuh.

97 individuals including 44 males and 53 females from different age groups

was done.

15 individuals were provided basic treatment which included partial oral prophylaxis in the mobile dental van at the camp site. Positive feedback was obtained from many patients post-treatment. However rigorous cases requiring complex treatment were referred to SGT dental college. All patients were given referral slips. The patients got ample opportunities to interact with the dental surgeons to enquire and gain knowledge concerning oral diseases.