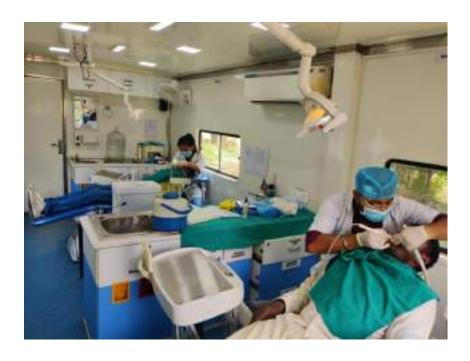

All the patients who required any kind of dental services were referred to SGT Dental College, Gurugram.

10. Relevant Photographs with captions (preferably geo-tagged & Highresolution images – to be mailed as separate attachments along with placement in word file also) – 4 to 6 Photographs

## SGT UNIVERSITY SHREE GURU GOBIND SINGH TRICENTENARY UNIVERSITY