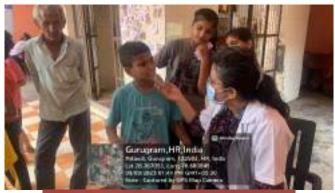

Approximately 40 individuals, including children, adults, and senior citizens, availed themselves of the free dental check-ups and consultations. Thirteen individuals were provided basic treatment which included partial oral prophylaxis, restorations in the mobile dental van at the camp site.

Oral health education sessions were conducted, covering topics such as diet and its impact on dental health, the importance of fluoride, and the significance of regular dental visits. The participants were provided with informational pamphlets, toothbrushes, and toothpaste to encourage good oral hygiene practices at home.