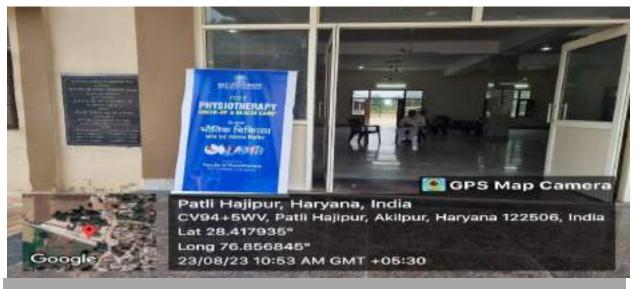

Dr. Neha Reylach (Assistant Professor, Faculty of Physiotherapy). The camp was led by 15 students from the department including 5 postgraduate and 10 under graduate students along with office Assistant Mr. Rakesh. Most of the patients reported with musculoskeletal problems of neck pain, back pain and knee pain with some ADL restrictions. People were also counselled regarding general health awareness, home care advice, weight management. Overall, the camp was a success with a very good response from the villagers.

**10.** *Number of Beneficiaries*—65 Patients were treated.



### SHREE GURU GOBIND SINGH TRICENTENARY UNIVERSITY (UGC Approved) Gurugram, Delhi-NCR

Budhera, Gurugram-Badli Road, Gurugram (Haryana) – 122505 Ph.: 0124-2278183, 2278184, 2278185

**11.** <u>Picture of Eve</u>nt:



#### Camp arrangement ar community centre



Physiotherapy students treating the people of Haji Patlipur, Farukhnagar



### SHREE GURU GOBIND SINGH TRICENTENARY UNIVERSITY (UGC Approved) Gurugram, Delhi-NCR

Budhera, Gurugram-Badli Road, Gurugram (Haryana) – 122505 Ph.: 0124-2278183, 2278184, 2278185



Physiotherapy students checking blood sugar band BP of the people of Haji

Patlipur, Farukhnagar

- **12.** <u>Feedback Forms NA</u>
- **13.** <u>Outcome of event</u> The people of Haji Patlipur were satisfied with the event and the treatment which was given during the session was found to be effective according to the local population.
- **14.** Number of students 13



SHREE GURU GOBIND SINGH TRICENTENARY UNIVERSITY (UGC Approved)

Gurugram, Delhi-NCR

Budhera, Gurugram-Badli Road, Gur