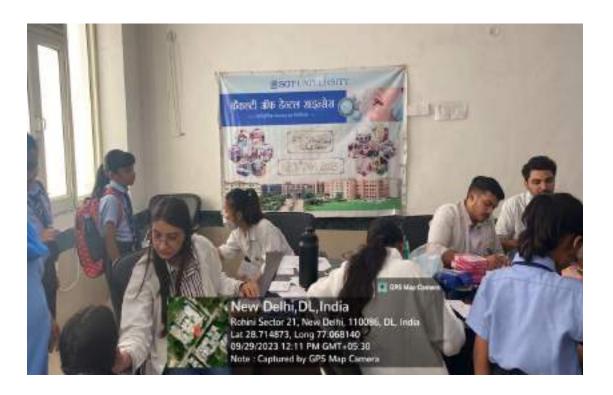

#### SCHOOL ORAL HEALTH PROGRAMME

(Faculty of Dental Sciences)

- 1. Title of the Activity: School Oral Health Programme
- 2. **Date:**07<sup>th</sup> July 2023(Friday)
- 3. Location of the Activity: HSV International School, Gurugram
- 4. **Organizing Faculty/Department/Association:** Department of Public Health Dentistry, Faculty of Dental Sciences, SGT University, Gurugram in association with Faculty of Nursing and Publicity Team, SGTU
- 5. Participating Team Members with Designation:

#### SHREE GURU GOBIND SINGH TRICENTENARY UNIVERSITY (UGC Approved) Gurugram, Delhi-NCR

Budhera, Gurugram-Badli Road, Gurugram (Haryana) – 122505 Ph.: 0124-2278183, 2278184, 2278185

International School, Gurugram. The camp started at 10:30 am and continued till 1:30 pm. 230 students were examined, which included 170 boys and 60 girls. Oral Health Education was imparted regarding the importance of adopting a healthy lifestyle through brushing techniques, models and charts. The nursing team helped to measure the student's height, weight and BMI. The purpose of the health drive was to create awareness among the students and make them understand the importance of health. Students who required dental treatment were referred to SGT Dental Hospital for further treatment. The school management team appreciated the efforts of the dental team for the smooth conduct of the activity.

#### 10. Number & Description of Beneficiaries

Total – 230 Male- 170 Female- 60

11. Relevant Photographs with captions (preferably geo-tagged & High resolution images – to be mailed as separate attachments along with placement in word file also) – 4 to 6 Photographs