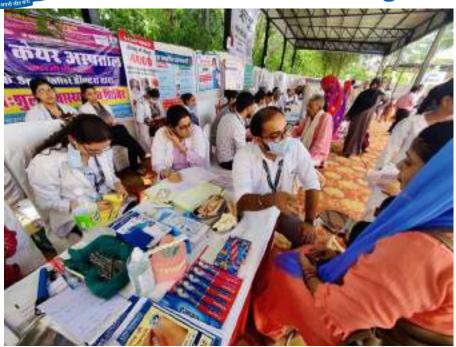

The Department of Public Health Dentistry, Faculty of Dental Sciences, SGT

University in collaboration with SGT Publicity Team organized a dental as well
as medical camp on 6 July, 2023 (Thursday) at Kherli Kankar village, Nuh.

97 individuals including 44 males and 53 females from different age groups

was done.

15 individuals were provided basic treatment which included partial oral prophylaxis in the mobile dental van at the camp site. Positive feedback was obtained from many patients post-treatment. However rigorous cases requiring complex treatment were referred to SGT dental college. All patients were given referral slips. The patients got ample opportunities to interact with the dental surgeons to enquire and gain knowledge concerning oral diseases.

Importance of maintaining good and hygienic oral health was verbally delivered to the patients. An oral hygiene kit consisting of a toothpaste, tooth brush and mouthwash was distributed to the needy population. Along with

this, medicines including analgesics, antibiotics and multivitamins were distributed at the camp site.

With the involvement of every single member of the dental team and their enormous efforts, motive of the dental camp was achieved to its maximum.