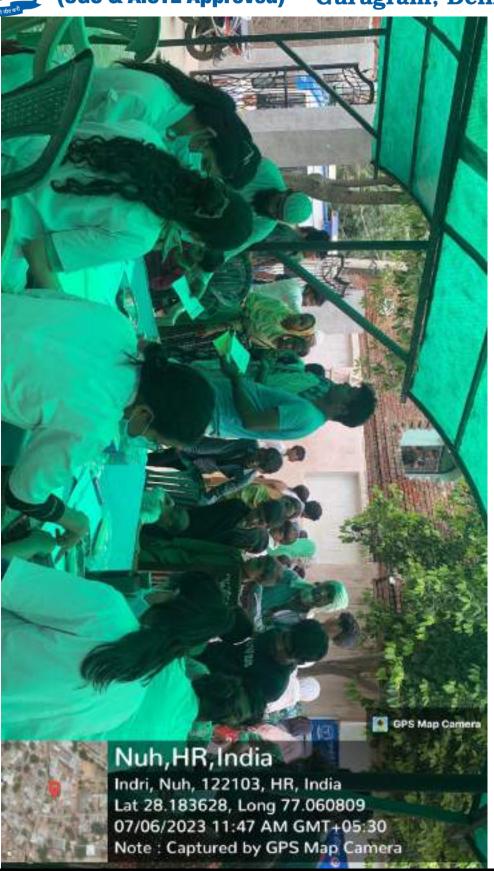

Title of the Activity: RURAL ORAL HEALTH PROGRAMME

- 1. Date: 06/07/2023
- 2. Location of the Activity: Kherli kankar village, Nuh
- 3. Organizing Faculty/Department/Association
  Faculty of Dental Sciences Department of Public Health Dentistry in
  collaboration with SGT Publicity Team
- 4. Participating Team Members with Designation:

Dr. Priyanka (Senior Lecturer, Public Health Dentistry)

Dr. Chetna (Dept. of Periodontics),

Dr Shivansh (Dept. of conservative & Endodontics)

6 interns (Anchal, Bhavna, Deepika, Nisha, Saloni, Sanjana)

Mr. Darshan (Attendant)

The Department of Public Health Dentistry, Faculty of Dental Sciences, SGT

University in collaboration with SGT Publicity Team organized a dental as well
as medical camp on 6 July, 2023 (Thursday) at Kherli Kankar village, Nuh.