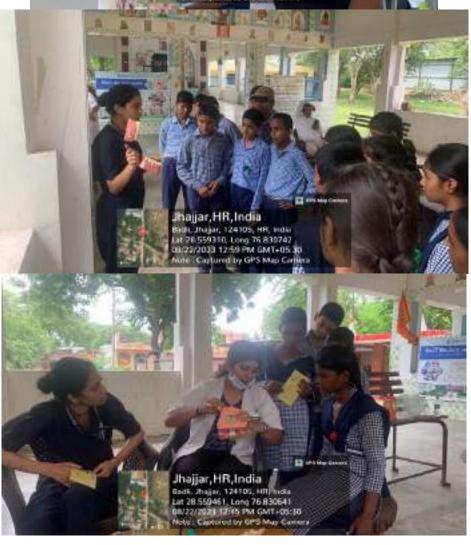

#### SCHOOL ORAL HEALTH PROGRAMME

(Faculty of Dental Sciences)

- 1. Title of the Activity: School Oral Health Programme
- 2. **Date:**07<sup>th</sup> July 2023(Friday)
- 3. Location of the Activity: HSV International School, Gurugram
- 4. **Organizing Faculty/Department/Association:** Department of Public Health Dentistry, Faculty of Dental Sciences, SGT University, Gurugram in association with Faculty of Nursing and Publicity Team, SGTU
- 5. Participating Team Members with Designation:

#### SHREE GURU GOBIND SINGH TRICENTENARY UNIVERSITY (UGC Approved) Gurugram, Delhi-NCR

Budhera, Gurugram-Badli Road, Gurugram (Haryana) – 122505 Ph.: 0124-2278183, 2278184, 2278185

International School, Gurugram. The camp started at 10:30 am and continued till 1:30 pm. 230 students were examined, which included 170 boys and 60 girls. Oral Health Education was imparted regarding the importance of adopting a healthy lifestyle through brushing techniques, models and charts. The nursing team helped to measure the student's height, weight and BMI. The purpose of the health drive was to create awareness among the students and make them understand the importance of health. Students who required dental treatment were referred to SGT Dental Hospital for further treatment. The school management team appreciated the efforts of the dental team for the smooth conduct of the activity.

#### 10. Number & Description of Beneficiaries

Total – 230 Male- 170 Female- 60

11. Relevant Photographs with captions (preferably geo-tagged & High resolution images – to be mailed as separate attachments along with placement in word file also) – 4 to 6 Photographs