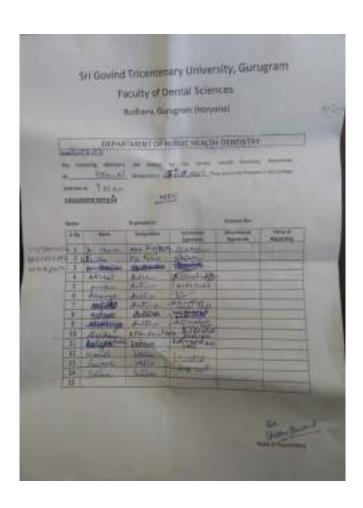

Mr. Sunil (Attendant)

SHREE GURU GOBIND SINGH TRICENTENARY UNIVERSITY (UGC & AICTE Approved) Gurugram, Delhi-NCR

Sri Govind Tricentenary University, Gurugram

| 1         | DEPARTMENT OF PUBLIC HEALTH DENTISTRY  Date 27,5,720.25  The Following members are posted for the Dental Health Dentistry Awareness at Police, Gusugean Scheduled on 1,21,303.5. They are to be Present in the college premities at 9,000.000  ORGANIZER DETAILS  MDV |            |                                         |                      |            |           |  |
|-----------|-----------------------------------------------------------------------------------------------------------------------------------------------------------------------------------------------------------------------------------------------------------------------|------------|-----------------------------------------|----------------------|------------|-----------|--|
| 1         | S. No                                                                                                                                                                                                                                                                 | Mr Rattan  | Designation: Put                        | dicity Jean          | Attendance | 72812518  |  |
|           | 27.140                                                                                                                                                                                                                                                                | 2007/056   | 100000000000000000000000000000000000000 | Signature            | Signature  | Reporting |  |
| FEEDOWN   | 1                                                                                                                                                                                                                                                                     | De Surbhi  | Assid Pool                              | J. Jonates           |            |           |  |
| 697521901 | 7.                                                                                                                                                                                                                                                                    | Dr Ayestia | PG Pegio                                | Tener call           |            |           |  |
| P47524369 | 3                                                                                                                                                                                                                                                                     | A Shwangi  | Julius                                  | Rayane .             |            |           |  |
|           | 5                                                                                                                                                                                                                                                                     | angual .   | Inter                                   | MATTER States Secret |            |           |  |
|           | 6                                                                                                                                                                                                                                                                     | Aguti      | Tutem 1                                 | asperved over        |            |           |  |
| 1         | 7                                                                                                                                                                                                                                                                     | Agrapo     | Jutean Y                                | Ucall                |            |           |  |
|           | 8                                                                                                                                                                                                                                                                     | Adharva    | Intera                                  | Lustmale down        |            |           |  |
| 1         | 9                                                                                                                                                                                                                                                                     | light      | Intern                                  | tel mater all        | B .        | -         |  |
|           | 10                                                                                                                                                                                                                                                                    | Nex Sunt   | Attendant                               | Marile               |            |           |  |
|           | 11                                                                                                                                                                                                                                                                    | 2          | 1                                       |                      |            | -         |  |
|           | 12                                                                                                                                                                                                                                                                    |            |                                         |                      | _          | -         |  |
|           | 13                                                                                                                                                                                                                                                                    |            |                                         | 1                    |            |           |  |
|           | 14                                                                                                                                                                                                                                                                    | 1          |                                         | 1                    |            | _         |  |
|           | 15                                                                                                                                                                                                                                                                    | 100        |                                         |                      |            |           |  |