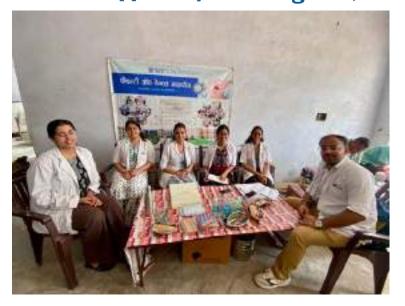

The dental team took initiative under guidance of Dr. Shourya Tandon (Associate Dean and Prof. and Head). The dental team was headed by Dr. Surbhi Priyadarshi (Senior Lecturer, Dept. of Public Health Dentistry) along with 2 postgraduates students Dr. Shiwangi (Dept. of Periodontics) and Dr. Ayesha (Dept. of Prosthodontics) and 6 interns Sanjana, Saloni, Gopi, Adharva, Aarzoo, Aarti. Mr. Sunil accompanied the dental team.

Approximately 40 individuals, including children, adults, and senior citizens, availed themselves of the free dental check-ups and consultations. Thirteen individuals were provided basic treatment which included partial oral prophylaxis, restorations in the mobile dental van at the camp site.