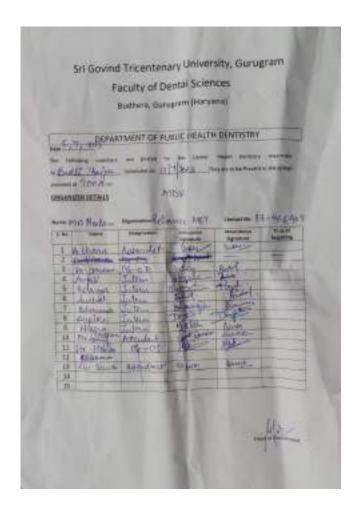

SHREE GURU GOBIND SINGH TRICENTENARY UNIVERSITY (UGC & AICTE Approved) Gurugram, Delhi-NCR

Sri Govind Tricentenary University, Gurugram Faculty of Dental Sciences

Budhera, Gurugram (Haryana)

| DEPARTMEN                  | NT OF PUBLIC HEALTH DENTISTRY                                                                             |
|----------------------------|-----------------------------------------------------------------------------------------------------------|
|                            |                                                                                                           |
| At Kheili Karkar Neh sched | posted for the Dental Health Dentistry Awareness fuled on 6 3/2023. They are to be Present in the college |
| premises at 9:00 am        | MeM                                                                                                       |
| ORGANIZER DETAILS          | 147                                                                                                       |

|            | S. No | Name        | Designation   | Intimation<br>Signature | Attendance<br>Signature | Time of<br>Reporting |
|------------|-------|-------------|---------------|-------------------------|-------------------------|----------------------|
| 9989217497 | 1     | Dr Priyanka | AssistantPost | The                     | STAN                    | 9 Kam                |
|            | 2     | Ar Celetra  | PG Postso     | Chippy.                 | oute.                   | 4                    |
|            | 03    | Or Shivande |               | 1年5                     | Shragh                  |                      |
|            | 4     | Auchal      | Lidoun        | Hyld .                  | full                    | V                    |
|            | 5     | blianona    | Tutern        | Chang                   | Blown !                 | U                    |
|            | 6     | scepila     | Pertero       | Death                   | Despile                 |                      |
|            | 7     | Nisda       | Dittern       | with                    | , and                   | u                    |
|            | 8     | Salont      | Intern.       | Reless.                 | Jane 1                  | v                    |
|            | 9     | Sanjana     | Intern _      | Luganter                | Some                    | **                   |
|            | 10    | Mr Trochan  | Attendant     | Mughan.                 | pane                    | ~                    |
|            | 11    |             |               | 2000                    |                         |                      |
|            | 12    |             |               |                         |                         |                      |
|            | 13    |             |               |                         |                         |                      |
|            | 14    |             |               |                         |                         |                      |
|            | 15    |             |               |                         |                         |                      |