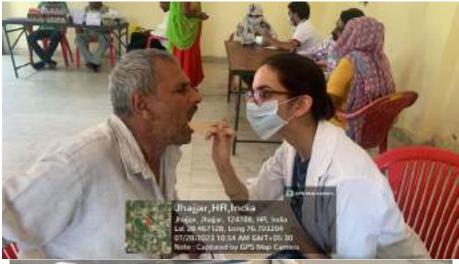

In honor of Doctors Day, which is celebrated on July 1st each year, Department of Public Health Dentistry, Faculty of Dental Sciences, SGT University in collaboration with SGT Publicity Team organized a dental camp to provide free dental check-ups and awareness to the community. The camp aimed to promote oral health, educate the public about preventive measures, and appreciate the dedicated efforts of healthcare professionals. The event was held at Palra Village, Gurugram and attracted a significant number of participants from different age groups.

Approximately 40 individuals, including children, adults, and senior citizens, availed themselves of the free dental check-ups and consultations. Thirteen individuals were provided basic treatment which included partial oral prophylaxis, restorations in the mobile dental van at the camp site.