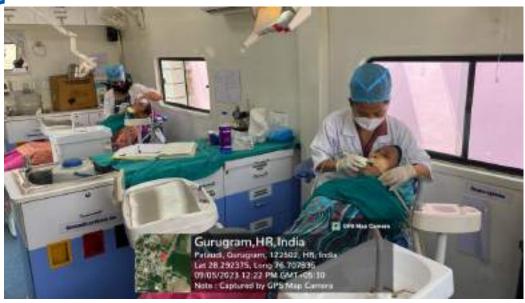

Title of the Activity: RURAL ORAL HEALTH PROGRAMME

- 1. Date: 06/07/2023
- 2. Location of the Activity: Kherli kankar village, Nuh
- 3. Organizing Faculty/Department/Association
  Faculty of Dental Sciences Department of Public Health Dentistry in
  collaboration with SGT Publicity Team
- 4. Participating Team Members with Designation:

The Department of Public Health Dentistry, Faculty of Dental Sciences, SGT

University in collaboration with SGT Publicity Team organized a dental as well
as medical camp on 6 July, 2023 (Thursday) at Kherli Kankar village, Nuh.

All the patients who required any kind of dental services were referred to SGT Dental College, Gurugram.

10. Relevant Photographs with captions (preferably geo-tagged & Highresolution images – to be mailed as separate attachments along with placement in word file also) – 4 to 6 Photographs