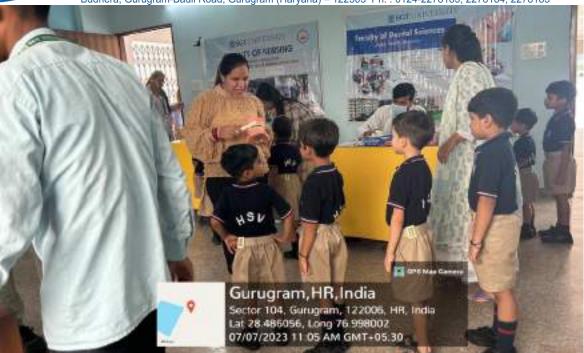

#### SCHOOL ORAL HEALTH PROGRAMME

(Faculty of Dental Sciences)

- 1. Title of the Activity: School Oral Health Programme
- 2. **Date:**07<sup>th</sup> July 2023(Friday)
- 3. Location of the Activity: HSV International School, Gurugram
- 4. **Organizing Faculty/Department/Association:** Department of Public Health Dentistry, Faculty of Dental Sciences, SGT University, Gurugram in association with Faculty of Nursing and Publicity Team, SGTU
- 5. Participating Team Members with Designation:

#### SHREE GURU GOBIND SINGH TRICENTENARY UNIVERSITY (UGC Approved) Gurugram, Delhi-NCR

Budhera, Gurugram-Badli Road, Gurugram (Haryana) – 122505 Ph.: 0124-2278183, 2278184, 2278185

International School, Gurugram. The camp started at 10:30 am and continued till 1:30 pm. 230 students were examined, which included 170 boys and 60 girls. Oral Health Education was imparted regarding the importance of adopting a healthy lifestyle through brushing techniques, models and charts. The nursing team helped to measure the student's height, weight and BMI. The purpose of the health drive was to create awareness among the students and make them understand the importance of health. Students who required dental treatment were referred to SGT Dental Hospital for further treatment. The school management team appreciated the efforts of the dental team for the smooth conduct of the activity.

#### 10. Number & Description of Beneficiaries

Total – 230 Male- 170 Female- 60

11. Relevant Photographs with captions (preferably geo-tagged & High resolution images – to be mailed as separate attachments along with placement in word file also) – 4 to 6 Photographs