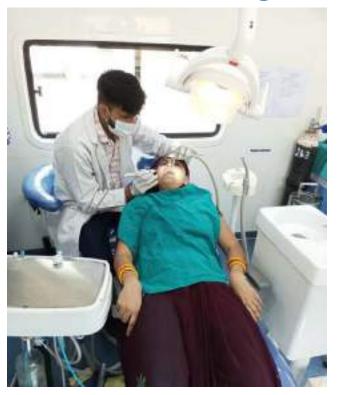

Approximately 40 individuals, including children, adults, and senior citizens, availed themselves of the free dental check-ups and consultations. Thirteen individuals were provided basic treatment which included partial oral prophylaxis, restorations in the mobile dental van at the camp site.

97 individuals including 44 males and 53 females from different age groups

was done.

15 individuals were provided basic treatment which included partial oral prophylaxis in the mobile dental van at the camp site. Positive feedback was obtained from many patients post-treatment. However rigorous cases requiring complex treatment were referred to SGT dental college. All patients were given referral slips. The patients got ample opportunities to interact with the dental surgeons to enquire and gain knowledge concerning oral diseases.