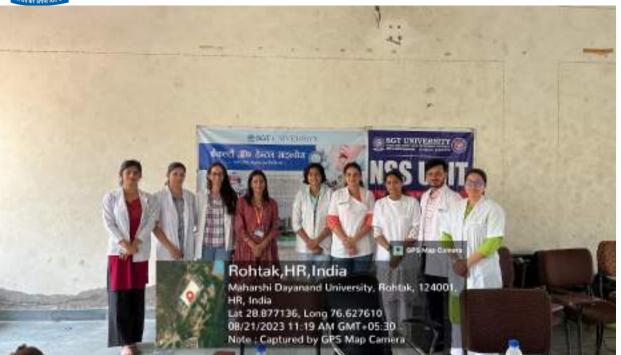

#### SCHOOL ORAL HEALTH PROGRAMME

(Faculty of Dental Sciences)

- 1. Title of the Activity: School Oral Health Programme
- 2. **Date:**07<sup>th</sup> July 2023(Friday)
- 3. Location of the Activity: HSV International School, Gurugram
- 4. **Organizing Faculty/Department/Association:** Department of Public Health Dentistry, Faculty of Dental Sciences, SGT University, Gurugram in association with Faculty of Nursing and Publicity Team, SGTU
- 5. Participating Team Members with Designation:

Dr. Meenakshi Chopra- Associate Professor (Department of Public Health Dentistry)

Ms. Amonmai (Community Health Nursing Department)

Dr. Karuna (Post Graduate, Department of Pedodontics)

#### SHREE GURU GOBIND SINGH TRICENTENARY UNIVERSITY (UGC Approved) Gurugram, Delhi-NCR

Budhera, Gurugram-Badli Road, Gurugram (Haryana) - 122505 Ph.: 0124-2278183, 2278184, 2278185

Dr. Pravriti (Post Graduate, Department of Orthodontics)

Arzoo, Aarti, Manishai, Kamal, Adharva, Aditi (Interns)

*Mr. Sunil (Attendant)* 

6. E Brochure/Banner (if made)-

- 7. Objective of the Activity: To create awareness among the school students about common oral diseases and to Promote Dental Health.
- 8. **Brief Write-up (300-500 words):** The Department of Public Health Dentistry, Faculty of Dental Sciences, SGT University conducted a health checkup camp on July 7, 2023 (Friday) with the Faculty of Nursing and Publicity Team of SGT University at HSV