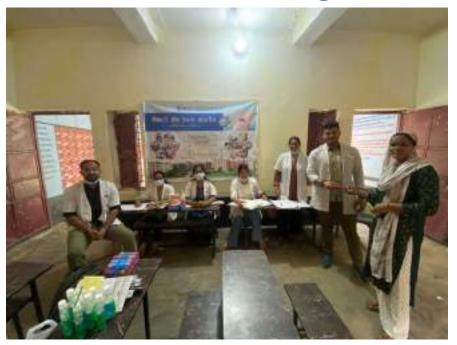

All the patients who required any kind of dental services were referred to SGT Dental College, Gurugram.

10. Relevant Photographs with captions (preferably geo-tagged & Highresolution images – to be mailed as separate attachments along with placement in word file also) – 4 to 6 Photographs

## SGT UNIVERSITY SHREE GURU GOBIND SINGH TRICENTENARY UNIVERSITY