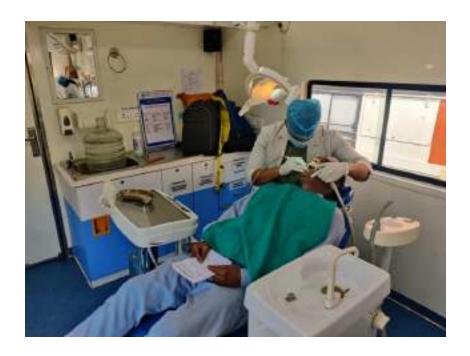

# Community Extension Activities 2023-2024

Oral Health Screening and
Treatment Activity
(Faculty of Dental Sciences)

Title of the Activity: RURAL ORAL HEALTH PROGRAMME (Celebration of National Doctors Day)

In honor of Doctors Day, which is celebrated on July 1st each year, Department of Public Health Dentistry, Faculty of Dental Sciences, SGT University in collaboration with SGT Publicity Team organized a dental camp to provide free dental check-ups and awareness to the community. The camp aimed to promote oral health, educate the public about preventive measures, and appreciate the dedicated efforts of healthcare professionals. The event was held at Palra Village, Gurugram and attracted a significant number of participants from different age groups.

The dental team took initiative under guidance of Dr. Shourya Tandon (Associate Dean and Prof. and Head). The dental team was headed by Dr. Surbhi Priyadarshi (Senior Lecturer, Dept. of Public Health Dentistry) along with 2 postgraduates students Dr. Shiwangi (Dept. of Periodontics) and Dr. Ayesha (Dept. of Prosthodontics) and 6 interns Sanjana, Saloni, Gopi, Adharva, Aarzoo, Aarti. Mr. Sunil accompanied the dental team.

Approximately 40 individuals, including children, adults, and senior citizens, availed themselves of the free dental check-ups and consultations. Thirteen individuals were provided basic treatment which included partial oral prophylaxis, restorations in the mobile dental van at the camp site.