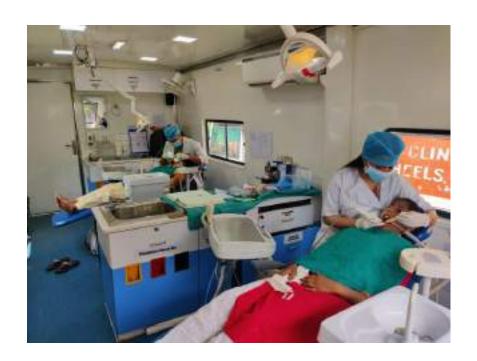

Approximately 40 individuals, including children, adults, and senior citizens, availed themselves of the free dental check-ups and consultations. Thirteen individuals were provided basic treatment which included partial oral prophylaxis, restorations in the mobile dental van at the camp site.