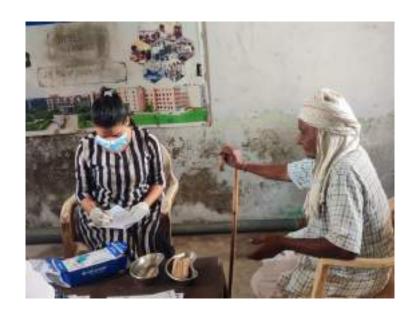

In honor of Doctors Day, which is celebrated on July 1st each year, Department of Public Health Dentistry, Faculty of Dental Sciences, SGT University in collaboration with SGT Publicity Team organized a dental camp to provide free dental check-ups and awareness to the community. The camp aimed to promote oral health, educate the public about preventive measures, and appreciate the dedicated efforts of healthcare professionals. The event was held at Palra Village, Gurugram and attracted a significant number of participants from different age groups.

Approximately 40 individuals, including children, adults, and senior citizens, availed themselves of the free dental check-ups and consultations. Thirteen individuals were provided basic treatment which included partial oral prophylaxis, restorations in the mobile dental van at the camp site.

All the patients who required any kind of dental services were referred to SGT Dental College, Gurugram.

10. Relevant Photographs with captions (preferably geo-tagged & Highresolution images – to be mailed as separate attachments along with placement in word file also) – 4 to 6 Photographs