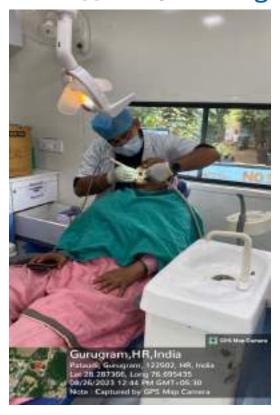

All the patients who required any kind of dental services were referred to SGT Dental College, Gurugram.

10. Relevant Photographs with captions (preferably geo-tagged & Highresolution images – to be mailed as separate attachments along with placement in word file also) – 4 to 6 Photographs

Approximately 40 individuals, including children, adults, and senior citizens, availed themselves of the free dental check-ups and consultations. Thirteen individuals were provided basic treatment which included partial oral prophylaxis, restorations in the mobile dental van at the camp site.

Oral health education sessions were conducted, covering topics such as diet and its impact on dental health, the importance of fluoride, and the significance of regular dental visits. The participants were provided with informational pamphlets, toothbrushes, and toothpaste to encourage good oral hygiene practices at home.