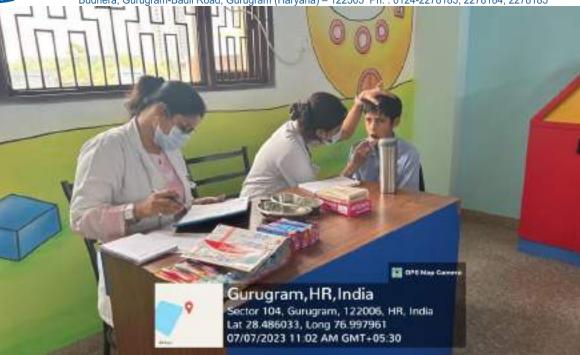

#### SCHOOL ORAL HEALTH PROGRAMME

(Faculty of Dental Sciences)

- 1. Title of the Activity: School Oral Health Programme
- 2. **Date:**07<sup>th</sup> July 2023(Friday)
- 3. Location of the Activity: HSV International School, Gurugram
- 4. **Organizing Faculty/Department/Association:** Department of Public Health Dentistry, Faculty of Dental Sciences, SGT University, Gurugram in association with Faculty of Nursing and Publicity Team, SGTU
- 5. Participating Team Members with Designation:

#### SHREE GURU GOBIND SINGH TRICENTENARY UNIVERSITY (UGC Approved) Gurugram, Delhi-NCR

Budhera, Gurugram-Badli Road, Gurugram (Haryana) – 122505 Ph.: 0124-2278183, 2278184, 2278185

International School, Gurugram. The camp started at 10:30 am and continued till 1:30 pm. 230 students were examined, which included 170 boys and 60 girls. Oral Health Education was imparted regarding the importance of adopting a healthy lifestyle through brushing techniques, models and charts. The nursing team helped to measure the student's height, weight and BMI. The purpose of the health drive was to create awareness among the students and make them understand the importance of health. Students who required dental treatment were referred to SGT Dental Hospital for further treatment. The school management team appreciated the efforts of the dental team for the smooth conduct of the activity.

#### 10. Number & Description of Beneficiaries

Total – 230 Male- 170 Female- 60

11. Relevant Photographs with captions (preferably geo-tagged & High resolution images – to be mailed as separate attachments along with placement in word file also) – 4 to 6 Photographs