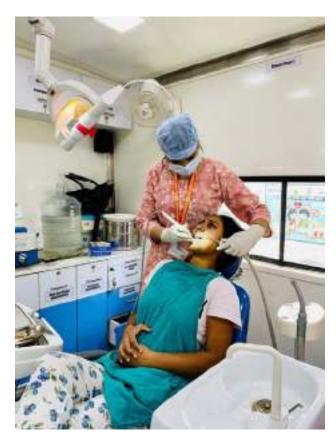

Approximately 40 individuals, including children, adults, and senior citizens, availed themselves of the free dental check-ups and consultations. Thirteen individuals were provided basic treatment which included partial oral prophylaxis, restorations in the mobile dental van at the camp site.

Oral health education sessions were conducted, covering topics such as diet and its impact on dental health, the importance of fluoride, and the significance of regular dental visits. The participants were provided with informational pamphlets, toothbrushes, and toothpaste to encourage good oral hygiene practices at home.