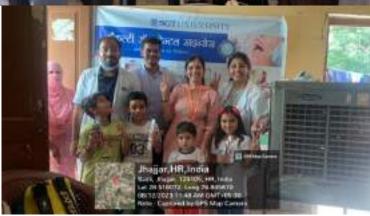

Title of the Activity: RURAL ORAL HEALTH PROGRAMME

- 1. Date: 06/07/2023
- 2. Location of the Activity: Kherli kankar village, Nuh
- 3. Organizing Faculty/Department/Association
  Faculty of Dental Sciences Department of Public Health Dentistry in
  collaboration with SGT Publicity Team
- 4. Participating Team Members with Designation:

The Department of Public Health Dentistry, Faculty of Dental Sciences, SGT

University in collaboration with SGT Publicity Team organized a dental as well
as medical camp on 6 July, 2023 (Thursday) at Kherli Kankar village, Nuh.

97 individuals including 44 males and 53 females from different age groups

was done.

15 individuals were provided basic treatment which included partial oral prophylaxis in the mobile dental van at the camp site. Positive feedback was obtained from many patients post-treatment. However rigorous cases requiring complex treatment were referred to SGT dental college. All patients were given referral slips. The patients got ample opportunities to interact with the dental surgeons to enquire and gain knowledge concerning oral diseases.