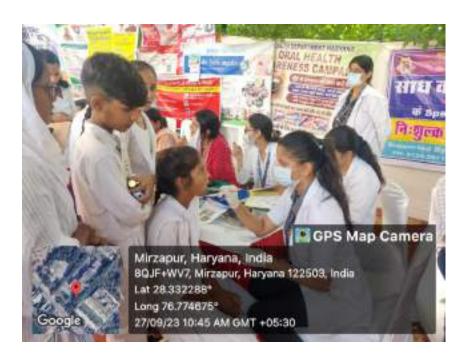

# Community Extension Activities 2023-2024

Oral Health Screening and
Treatment Activity
(Faculty of Dental Sciences)

Title of the Activity: RURAL ORAL HEALTH PROGRAMME (Celebration of National Doctors Day)

1. Date: 01/07/2023

2. Location of the Activity: Palra Village, Gurugram

- 3. Organizing Faculty/Department/Association
  Faculty of Dental Sciences Department of Public Health Dentistry in
  collaboration with SGT Publicity Team
- 4. Participating Team Members with Designation:

In honor of Doctors Day, which is celebrated on July 1st each year, Department of Public Health Dentistry, Faculty of Dental Sciences, SGT University in collaboration with SGT Publicity Team organized a dental camp to provide free dental check-ups and awareness to the community. The camp aimed to promote oral health, educate the public about preventive measures, and appreciate the dedicated efforts of healthcare professionals. The event was held at Palra Village, Gurugram and attracted a significant number of participants from different age groups.