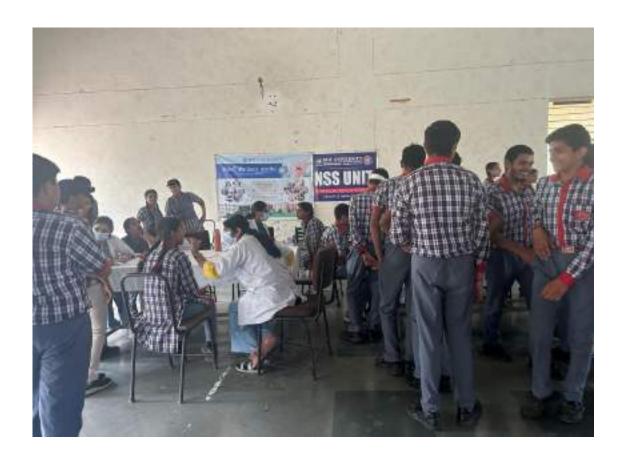

#### SCHOOL ORAL HEALTH PROGRAMME

(Faculty of Dental Sciences)

- 1. Title of the Activity: School Oral Health Programme
- 2. **Date:**07<sup>th</sup> July 2023(Friday)
- 3. Location of the Activity: HSV International School, Gurugram
- 4. **Organizing Faculty/Department/Association:** Department of Public Health Dentistry, Faculty of Dental Sciences, SGT University, Gurugram in association with Faculty of Nursing and Publicity Team, SGTU
- 5. Participating Team Members with Designation:

#### SHREE GURU GOBIND SINGH TRICENTENARY UNIVERSITY (UGC Approved) Gurugram, Delhi-NCR

Budhera, Gurugram-Badli Road, Gurugram (Haryana) – 122505 Ph.: 0124-2278183, 2278184, 2278185

International School, Gurugram. The camp started at 10:30 am and continued till 1:30 pm. 230 students were examined, which included 170 boys and 60 girls. Oral Health Education was imparted regarding the importance of adopting a healthy lifestyle through brushing techniques, models and charts. The nursing team helped to measure the student's height, weight and BMI. The purpose of the health drive was to create awareness among the students and make them understand the importance of health. Students who required dental treatment were referred to SGT Dental Hospital for further treatment. The school management team appreciated the efforts of the dental team for the smooth conduct of the activity.

#### 10. Number & Description of Beneficiaries

Total – 230 Male- 170 Female- 60

11. Relevant Photographs with captions (preferably geo-tagged & High resolution images – to be mailed as separate attachments along with placement in word file also) – 4 to 6 Photographs