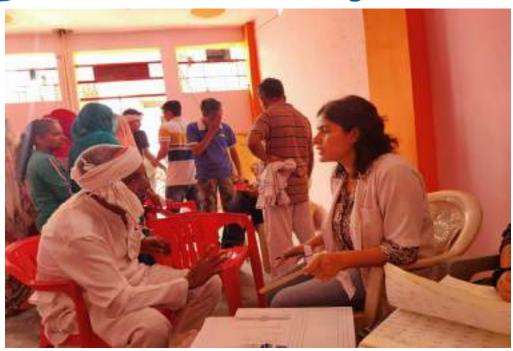

Title of the Activity: RURAL ORAL HEALTH PROGRAMME

- 1. Date: 06/07/2023
- 2. Location of the Activity: Kherli kankar village, Nuh
- 3. Organizing Faculty/Department/Association
  Faculty of Dental Sciences Department of Public Health Dentistry in
  collaboration with SGT Publicity Team
- 4. Participating Team Members with Designation:

The Department of Public Health Dentistry, Faculty of Dental Sciences, SGT

University in collaboration with SGT Publicity Team organized a dental as well
as medical camp on 6 July, 2023 (Thursday) at Kherli Kankar village, Nuh.

97 individuals including 44 males and 53 females from different age groups

was done.

15 individuals were provided basic treatment which included partial oral prophylaxis in the mobile dental van at the camp site. Positive feedback was obtained from many patients post-treatment. However rigorous cases requiring complex treatment were referred to SGT dental college. All patients were given referral slips. The patients got ample opportunities to interact with the dental surgeons to enquire and gain knowledge concerning oral diseases.