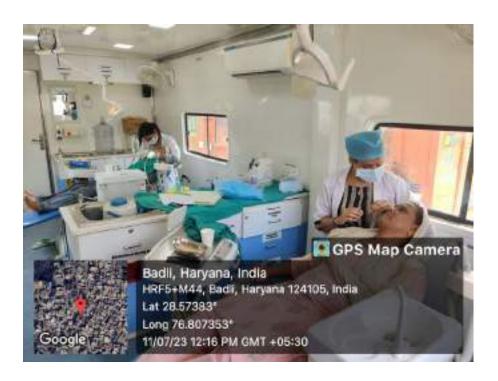

All the patients who required any kind of dental services were referred to SGT Dental College, Gurugram.

10. Relevant Photographs with captions (preferably geo-tagged & Highresolution images – to be mailed as separate attachments along with placement in word file also) – 4 to 6 Photographs

Title of the Activity: RURAL ORAL HEALTH PROGRAMME

- 1. Date: 06/07/2023
- 2. Location of the Activity: Kherli kankar village, Nuh
- 3. Organizing Faculty/Department/Association
  Faculty of Dental Sciences Department of Public Health Dentistry in
  collaboration with SGT Publicity Team
- 4. Participating Team Members with Designation:

The Department of Public Health Dentistry, Faculty of Dental Sciences, SGT

University in collaboration with SGT Publicity Team organized a dental as well
as medical camp on 6 July, 2023 (Thursday) at Kherli Kankar village, Nuh.