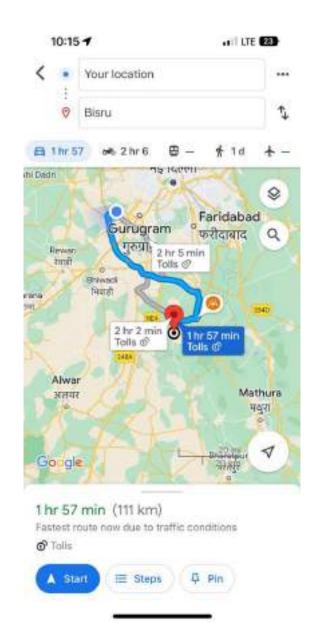

1. Date: 01/07/2023

2. Location of the Activity: Palra Village, Gurugram

- 3. Organizing Faculty/Department/Association
  Faculty of Dental Sciences Department of Public Health Dentistry in
  collaboration with SGT Publicity Team
- 4. Participating Team Members with Designation: