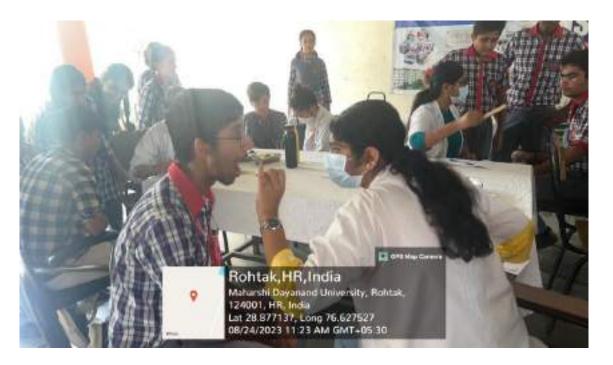

# Community Extension Activities 2023-2024

Oral Health Screening and
Treatment Activity
(Faculty of Dental Sciences)

Title of the Activity: RURAL ORAL HEALTH PROGRAMME (Celebration of National Doctors Day)

1. Date: 01/07/2023

2. Location of the Activity: Palra Village, Gurugram

- 3. Organizing Faculty/Department/Association
  Faculty of Dental Sciences Department of Public Health Dentistry in
  collaboration with SGT Publicity Team
- 4. Participating Team Members with Designation:

In honor of Doctors Day, which is celebrated on July 1st each year, Department of Public Health Dentistry, Faculty of Dental Sciences, SGT University in collaboration with SGT Publicity Team organized a dental camp to provide free dental check-ups and awareness to the community. The camp aimed to promote oral health, educate the public about preventive measures, and appreciate the dedicated efforts of healthcare professionals. The event was held at Palra Village, Gurugram and attracted a significant number of participants from different age groups.

All the patients who required any kind of dental services were referred to SGT Dental College, Gurugram.

10. Relevant Photographs with captions (preferably geo-tagged & Highresolution images – to be mailed as separate attachments along with placement in word file also) – 4 to 6 Photographs