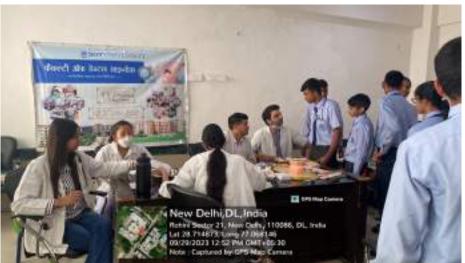

#### SCHOOL ORAL HEALTH PROGRAMME

(Faculty of Dental Sciences)

- 1. Title of the Activity: School Oral Health Programme
- 2. **Date:**07<sup>th</sup> July 2023(Friday)
- 3. Location of the Activity: HSV International School, Gurugram
- 4. **Organizing Faculty/Department/Association:** Department of Public Health Dentistry, Faculty of Dental Sciences, SGT University, Gurugram in association with Faculty of Nursing and Publicity Team, SGTU
- 5. Participating Team Members with Designation:

#### SHREE GURU GOBIND SINGH TRICENTENARY UNIVERSITY (UGC Approved) Gurugram, Delhi-NCR

Budhera, Gurugram-Badli Road, Gurugram (Haryana) – 122505 Ph.: 0124-2278183, 2278184, 2278185

International School, Gurugram. The camp started at 10:30 am and continued till 1:30 pm. 230 students were examined, which included 170 boys and 60 girls. Oral Health Education was imparted regarding the importance of adopting a healthy lifestyle through brushing techniques, models and charts. The nursing team helped to measure the student's height, weight and BMI. The purpose of the health drive was to create awareness among the students and make them understand the importance of health. Students who required dental treatment were referred to SGT Dental Hospital for further treatment. The school management team appreciated the efforts of the dental team for the smooth conduct of the activity.

#### 10. Number & Description of Beneficiaries

Total – 230 Male- 170 Female- 60

11. Relevant Photographs with captions (preferably geo-tagged & High resolution images – to be mailed as separate attachments along with placement in word file also) – 4 to 6 Photographs