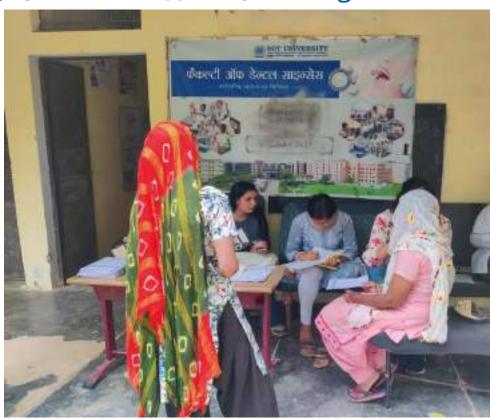

Approximately 40 individuals, including children, adults, and senior citizens, availed themselves of the free dental check-ups and consultations. Thirteen individuals were provided basic treatment which included partial oral prophylaxis, restorations in the mobile dental van at the camp site.

A question-and-answer session allowed participants to seek personalized advice and clarify their doubts regarding dental health.

Volunteers ensured smooth flow and coordination of activities, providing assistance wherever needed.