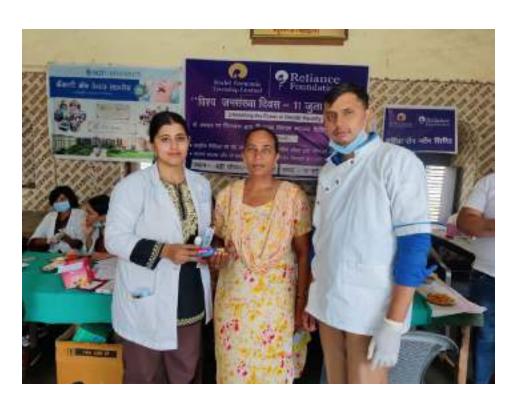

All the patients who required any kind of dental services were referred to SGT Dental College, Gurugram.

10. Relevant Photographs with captions (preferably geo-tagged & Highresolution images – to be mailed as separate attachments along with placement in word file also) – 4 to 6 Photographs

#### 11. Feedback from Beneficiaries/ Photo of Letter of Appreciation/ Testimonial:

SHREE GURU GOBIND SINGH TRICENTENARY UNIVERSITY (UGC & AICTE Approved) Gurugram, Delhi-NCR

Cate - 1/07/23 Interns Feedback Place - Patra Village , Guruguam The overall experience for attending the camp was rewarding and fulfilling Being able to Contribute to the community by providing dental care and education was encuedably eadstying the camp was well-coordinated and the atmosphere was pretterne. We were able to offer a comprehensive kange of service and promote onal health awareness witnessing the empact we had on pateents' less and seeing their greatetude was buly tospening. It was on envicting experience that cumerical us of the Emfortance of acceptable dental care for all. Interns mobile Saloni Sanjana adharm Hargoo Auriti