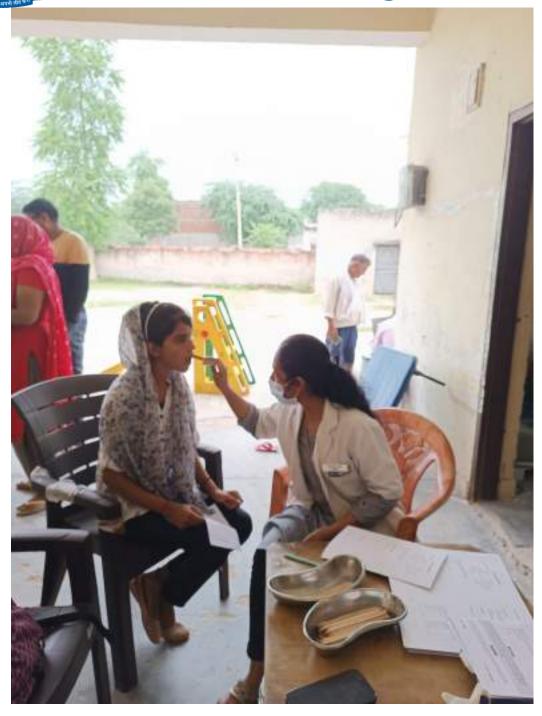

In honor of Doctors Day, which is celebrated on July 1st each year, Department of Public Health Dentistry, Faculty of Dental Sciences, SGT University in collaboration with SGT Publicity Team organized a dental camp to provide free dental check-ups and awareness to the community. The camp aimed to promote oral health, educate the public about preventive measures, and appreciate the dedicated efforts of healthcare professionals. The event was held at Palra Village, Gurugram and attracted a significant number of participants from different age groups.

Approximately 40 individuals, including children, adults, and senior citizens, availed themselves of the free dental check-ups and consultations. Thirteen individuals were provided basic treatment which included partial oral prophylaxis, restorations in the mobile dental van at the camp site.

All the patients who required any kind of dental services were referred to SGT Dental College, Gurugram.

10. Relevant Photographs with captions (preferably geo-tagged & Highresolution images – to be mailed as separate attachments along with placement in word file also) – 4 to 6 Photographs