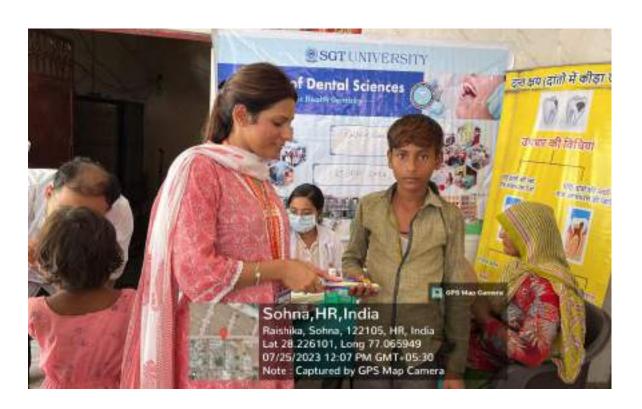

#### SCHOOL ORAL HEALTH PROGRAMME

(Faculty of Dental Sciences)

- 1. Title of the Activity: School Oral Health Programme
- 2. **Date:**07<sup>th</sup> July 2023(Friday)
- 3. Location of the Activity: HSV International School, Gurugram
- 4. **Organizing Faculty/Department/Association:** Department of Public Health Dentistry, Faculty of Dental Sciences, SGT University, Gurugram in association with Faculty of Nursing and Publicity Team, SGTU
- 5. Participating Team Members with Designation:

Arzoo, Aarti, Manishai, Kamal, Adharva, Aditi (Interns)

*Mr. Sunil (Attendant)* 

6. E Brochure/Banner (if made)-

- 7. Objective of the Activity: To create awareness among the school students about common oral diseases and to Promote Dental Health.
- 8. **Brief Write-up (300-500 words):** The Department of Public Health Dentistry, Faculty of Dental Sciences, SGT University conducted a health checkup camp on July 7, 2023 (Friday) with the Faculty of Nursing and Publicity Team of SGT University at HSV

#### SHREE GURU GOBIND SINGH TRICENTENARY UNIVERSITY (UGC Approved) Gurugram, Delhi-NCR

Budhera, Gurugram-Badli Road, Gurugram (Haryana) – 122505 Ph.: 0124-2278183, 2278184, 2278185

International School, Gurugram. The camp started at 10:30 am and continued till 1:30 pm. 230 students were examined, which included 170 boys and 60 girls. Oral Health Education was imparted regarding the importance of adopting a healthy lifestyle through brushing techniques, models and charts. The nursing team helped to measure the student's height, weight and BMI. The purpose of the health drive was to create awareness among the students and make them understand the importance of health. Students who required dental treatment were referred to SGT Dental Hospital for further treatment. The school management team appreciated the efforts of the dental team for the smooth conduct of the activity.