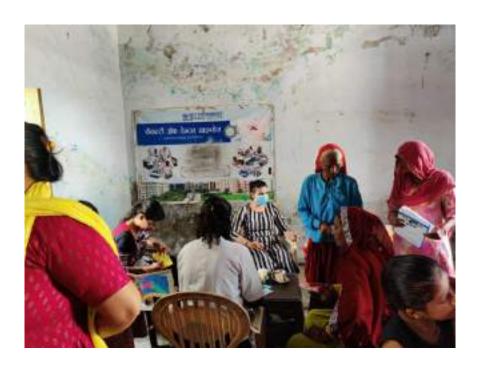

All the patients who required any kind of dental services were referred to SGT Dental College, Gurugram.

10. Relevant Photographs with captions (preferably geo-tagged & Highresolution images – to be mailed as separate attachments along with placement in word file also) – 4 to 6 Photographs

SHREE GURU GOBIND SINGH TRICENTENARY UNIVERSITY (UGC & AICTE Approved) Gurugram, Delhi-NCR

Sri Govind Tricentenary University, Gurugram Faculty of Dental Sciences

Budhera, Gurugram (Haryana)

| DEPARTMEN                  | NT OF PUBLIC HEALTH DENTISTRY                                                                             |
|----------------------------|-----------------------------------------------------------------------------------------------------------|
|                            |                                                                                                           |
| At Kheili Karkar Neh sched | posted for the Dental Health Dentistry Awareness fuled on 6 3/2023. They are to be Present in the college |
| premises at 9:00 am        | MeM                                                                                                       |
| ORGANIZER DETAILS          | 147                                                                                                       |