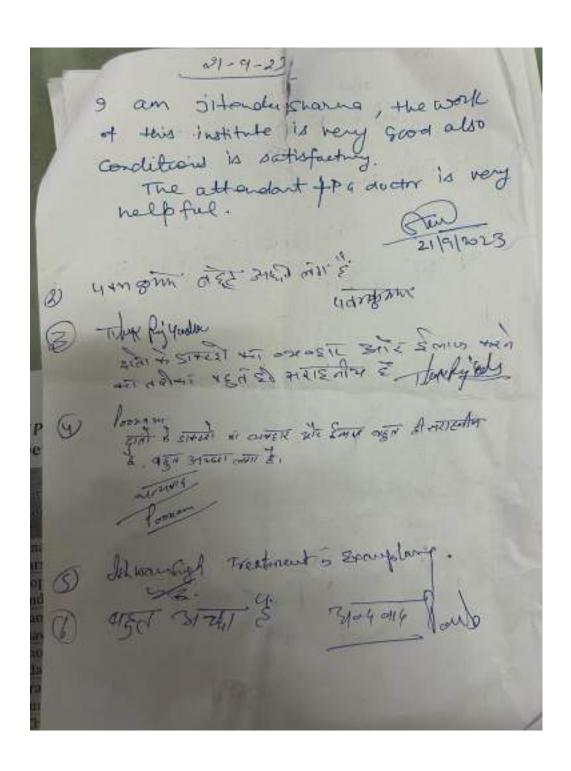

#### 11. Feedback from Beneficiaries/ Photo of Letter of Appreciation/ Testimonial:

SHREE GURU GOBIND SINGH TRICENTENARY UNIVERSITY (UGC & AICTE Approved) Gurugram, Delhi-NCR

Cate - 1/07/23 Interns Feedback Place - Patra Village , Guruguam The overall experience for attending the camp was rewarding and fulfilling Being able to Contribute to the community by providing dental care and education was encuedably eadstying the camp was well-coordinated and the atmosphere was pretterne. We were able to offer a comprehensive kange of service and promote onal health awareness witnessing the empact we had on pateents' less and seeing their greatetude was buly tospening. It was on envicting experience that cumerical us of the Emfortance of acceptable dental care for all. Interns mobile Saloni Sanjana adharm Hargoo Auriti