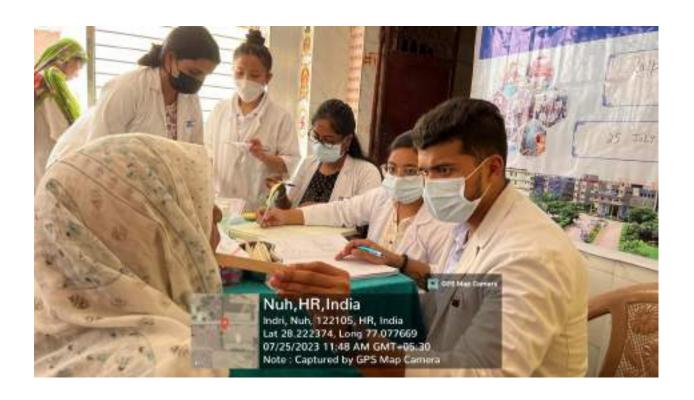

Title of the Activity: RURAL ORAL HEALTH PROGRAMME

- 1. Date: 06/07/2023
- 2. Location of the Activity: Kherli kankar village, Nuh
- 3. Organizing Faculty/Department/Association
  Faculty of Dental Sciences Department of Public Health Dentistry in
  collaboration with SGT Publicity Team
- 4. Participating Team Members with Designation:

The Department of Public Health Dentistry, Faculty of Dental Sciences, SGT

University in collaboration with SGT Publicity Team organized a dental as well
as medical camp on 6 July, 2023 (Thursday) at Kherli Kankar village, Nuh.

97 individuals including 44 males and 53 females from different age groups

was done.

15 individuals were provided basic treatment which included partial oral prophylaxis in the mobile dental van at the camp site. Positive feedback was obtained from many patients post-treatment. However rigorous cases requiring complex treatment were referred to SGT dental college. All patients were given referral slips. The patients got ample opportunities to interact with the dental surgeons to enquire and gain knowledge concerning oral diseases.