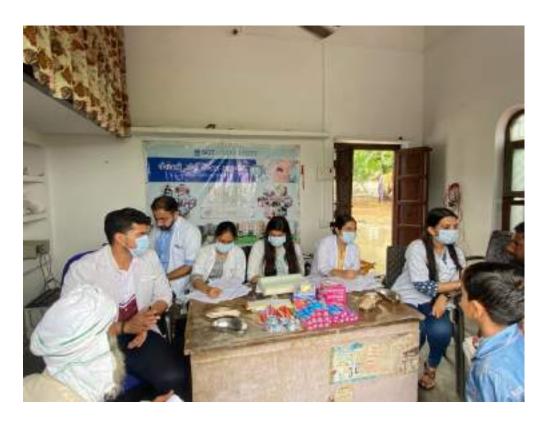

The Department of Public Health Dentistry, Faculty of Dental Sciences, SGT

University in collaboration with SGT Publicity Team organized a dental as well
as medical camp on 6 July, 2023 (Thursday) at Kherli Kankar village, Nuh.

The dental team took initiative under guidance of Dr. Shourya Tandon

(Associate Dean and Prof. and Head). The dental team was headed by Dr.

Priyanka Kundu (Senior Lecturer, Dept. of Public Health Dentistry) along with

2 postgraduate students Dr. Chetna (Dept. of Periodontics), Dr Shivansh (Dept. of conservative & Endodontics) and 6 interns Anchal, Bhavna, Deepika, Nisha,

Saloni, Sanjana, . Mr. Darshan (Attendant) accompanied us. Dental checkup of

97 individuals including 44 males and 53 females from different age groups

was done.

15 individuals were provided basic treatment which included partial oral prophylaxis in the mobile dental van at the camp site. Positive feedback was obtained from many patients post-treatment. However rigorous cases requiring complex treatment were referred to SGT dental college. All patients were given referral slips. The patients got ample opportunities to interact with the dental surgeons to enquire and gain knowledge concerning oral diseases.