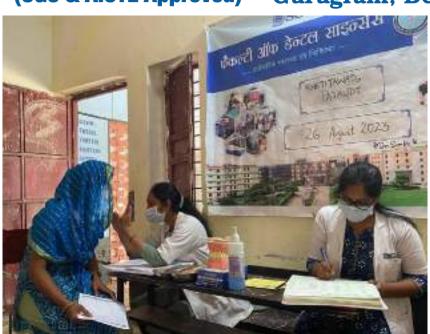

#### 10. Number & Description of Beneficiaries

Total – 230 Male- 170 Female- 60

11. Relevant Photographs with captions (preferably geo-tagged & High resolution images – to be mailed as separate attachments along with placement in word file also) – 4 to 6 Photographs

#### SHREE GURU GOBIND SINGH TRICENTENARY UNIVERSITY (UGC Approved) Gurugram, Delhi-NCR

Budhera, Gurugram-Badli Road, Gurugram (Haryana) – 122505 Ph.: 0124-2278183, 2278184, 2278185

International School, Gurugram. The camp started at 10:30 am and continued till 1:30 pm. 230 students were examined, which included 170 boys and 60 girls. Oral Health Education was imparted regarding the importance of adopting a healthy lifestyle through brushing techniques, models and charts. The nursing team helped to measure the student's height, weight and BMI. The purpose of the health drive was to create awareness among the students and make them understand the importance of health. Students who required dental treatment were referred to SGT Dental Hospital for further treatment. The school management team appreciated the efforts of the dental team for the smooth conduct of the activity.