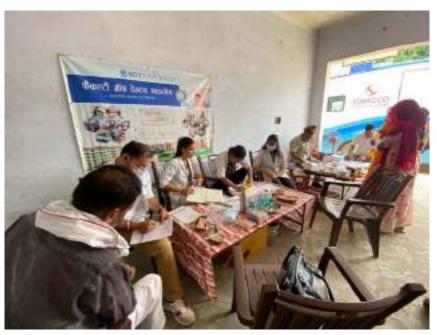

In honor of Doctors Day, which is celebrated on July 1st each year, Department of Public Health Dentistry, Faculty of Dental Sciences, SGT University in collaboration with SGT Publicity Team organized a dental camp to provide free dental check-ups and awareness to the community. The camp aimed to promote oral health, educate the public about preventive measures, and appreciate the dedicated efforts of healthcare professionals. The event was held at Palra Village, Gurugram and attracted a significant number of participants from different age groups.

The dental team took initiative under guidance of Dr. Shourya Tandon (Associate Dean and Prof. and Head). The dental team was headed by Dr. Surbhi Priyadarshi (Senior Lecturer, Dept. of Public Health Dentistry) along with 2 postgraduates students Dr. Shiwangi (Dept. of Periodontics) and Dr. Ayesha (Dept. of Prosthodontics) and 6 interns Sanjana, Saloni, Gopi, Adharva, Aarzoo, Aarti. Mr. Sunil accompanied the dental team.

Approximately 40 individuals, including children, adults, and senior citizens, availed themselves of the free dental check-ups and consultations. Thirteen individuals were provided basic treatment which included partial oral prophylaxis, restorations in the mobile dental van at the camp site.