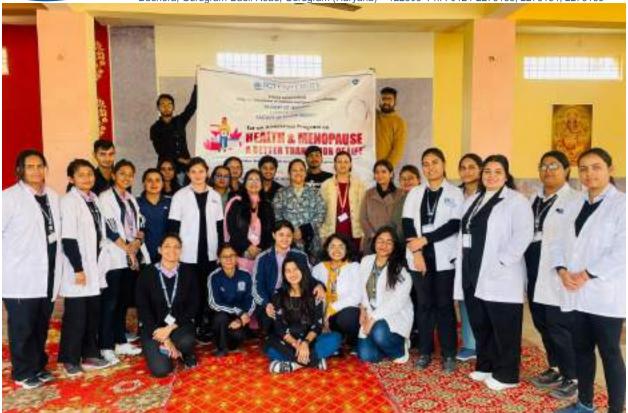

All the patients who required any kind of dental services were referred to SGT Dental College, Gurugram.

10. Relevant Photographs with captions (preferably geo-tagged & Highresolution images – to be mailed as separate attachments along with placement in word file also) – 4 to 6 Photographs