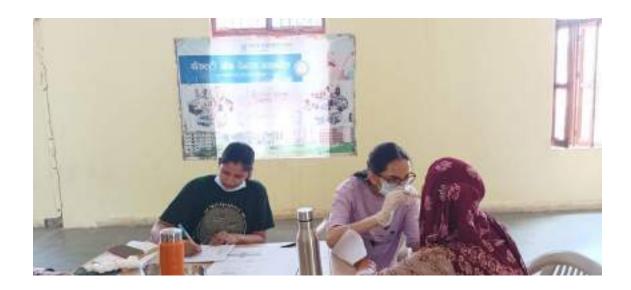

All the patients who required any kind of dental services were referred to SGT Dental College, Gurugram.

10. Relevant Photographs with captions (preferably geo-tagged & Highresolution images – to be mailed as separate attachments along with placement in word file also) – 4 to 6 Photographs

## SGT UNIVERSITY SHREE GURU GOBIND SINGH TRICENTENARY UNIVERSITY