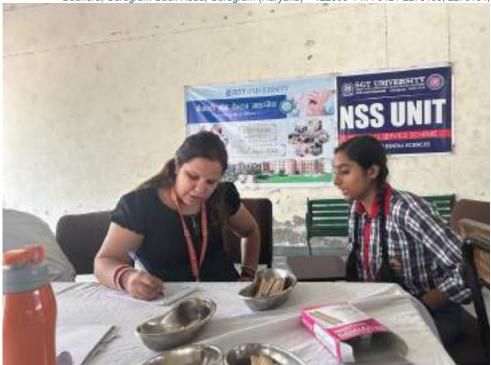

# Community Extension Activities 2023-2024

Oral Health Screening and
Treatment Activity
(Faculty of Dental Sciences)

Title of the Activity: RURAL ORAL HEALTH PROGRAMME (Celebration of National Doctors Day)

1. Date: 01/07/2023

2. Location of the Activity: Palra Village, Gurugram

- 3. Organizing Faculty/Department/Association
  Faculty of Dental Sciences Department of Public Health Dentistry in
  collaboration with SGT Publicity Team
- 4. Participating Team Members with Designation:

In honor of Doctors Day, which is celebrated on July 1st each year, Department of Public Health Dentistry, Faculty of Dental Sciences, SGT University in collaboration with SGT Publicity Team organized a dental camp to provide free dental check-ups and awareness to the community. The camp aimed to promote oral health, educate the public about preventive measures, and appreciate the dedicated efforts of healthcare professionals. The event was held at Palra Village, Gurugram and attracted a significant number of participants from different age groups.

All the patients who required any kind of dental services were referred to SGT Dental College, Gurugram.

10. Relevant Photographs with captions (preferably geo-tagged & Highresolution images – to be mailed as separate attachments along with placement in word file also) – 4 to 6 Photographs