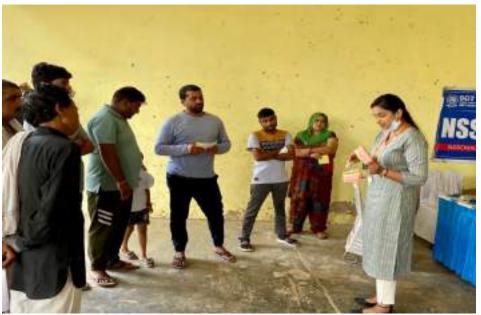

Oral health education sessions were conducted, covering topics such as diet and its impact on dental health, the importance of fluoride, and the significance of regular dental visits. The participants were provided with informational pamphlets, toothbrushes, and toothpaste to encourage good oral hygiene practices at home.

A question-and-answer session allowed participants to seek personalized advice and clarify their doubts regarding dental health.

Volunteers ensured smooth flow and coordination of activities, providing assistance wherever needed.