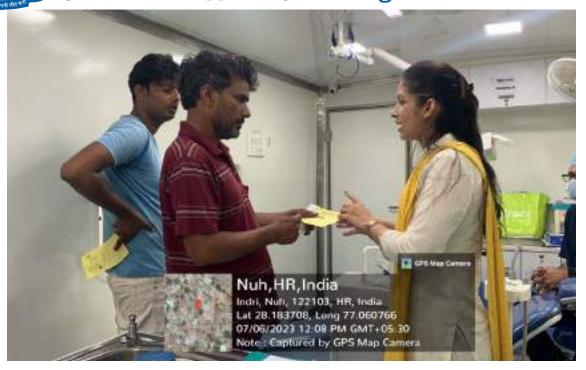

Title of the Activity: RURAL ORAL HEALTH PROGRAMME

- 1. Date: 06/07/2023
- 2. Location of the Activity: Kherli kankar village, Nuh
- 3. Organizing Faculty/Department/Association
  Faculty of Dental Sciences Department of Public Health Dentistry in
  collaboration with SGT Publicity Team
- 4. Participating Team Members with Designation:

97 individuals including 44 males and 53 females from different age groups

was done.

15 individuals were provided basic treatment which included partial oral prophylaxis in the mobile dental van at the camp site. Positive feedback was obtained from many patients post-treatment. However rigorous cases requiring complex treatment were referred to SGT dental college. All patients were given referral slips. The patients got ample opportunities to interact with the dental surgeons to enquire and gain knowledge concerning oral diseases.