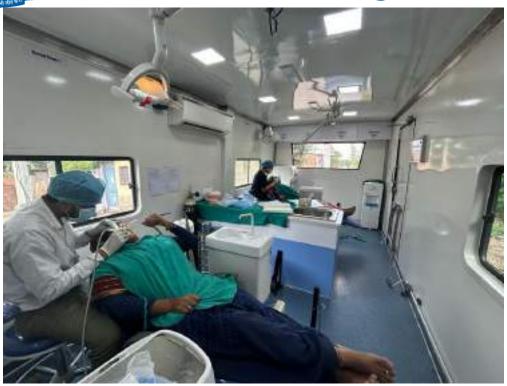

Approximately 40 individuals, including children, adults, and senior citizens, availed themselves of the free dental check-ups and consultations. Thirteen individuals were provided basic treatment which included partial oral prophylaxis, restorations in the mobile dental van at the camp site.

All the patients who required any kind of dental services were referred to SGT Dental College, Gurugram.

10. Relevant Photographs with captions (preferably geo-tagged & Highresolution images – to be mailed as separate attachments along with placement in word file also) – 4 to 6 Photographs