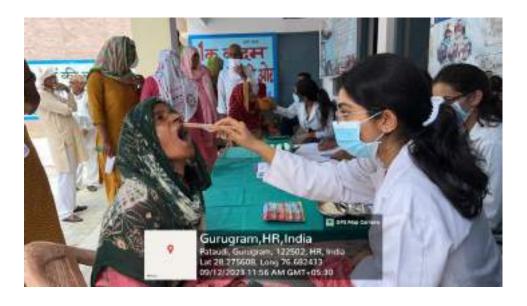

Title of the Activity: RURAL ORAL HEALTH PROGRAMME

- 1. Date: 06/07/2023
- 2. Location of the Activity: Kherli kankar village, Nuh
- 3. Organizing Faculty/Department/Association
  Faculty of Dental Sciences Department of Public Health Dentistry in
  collaboration with SGT Publicity Team
- 4. Participating Team Members with Designation:

The Department of Public Health Dentistry, Faculty of Dental Sciences, SGT

University in collaboration with SGT Publicity Team organized a dental as well
as medical camp on 6 July, 2023 (Thursday) at Kherli Kankar village, Nuh.

97 individuals including 44 males and 53 females from different age groups

was done.

15 individuals were provided basic treatment which included partial oral prophylaxis in the mobile dental van at the camp site. Positive feedback was obtained from many patients post-treatment. However rigorous cases requiring complex treatment were referred to SGT dental college. All patients were given referral slips. The patients got ample opportunities to interact with the dental surgeons to enquire and gain knowledge concerning oral diseases.