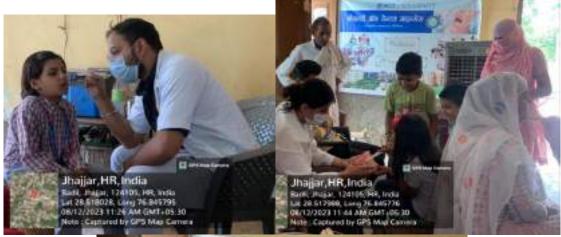

Title of the Activity: RURAL ORAL HEALTH PROGRAMME

- 1. Date: 06/07/2023
- 2. Location of the Activity: Kherli kankar village, Nuh
- 3. Organizing Faculty/Department/Association
  Faculty of Dental Sciences Department of Public Health Dentistry in
  collaboration with SGT Publicity Team
- 4. Participating Team Members with Designation:

The Department of Public Health Dentistry, Faculty of Dental Sciences, SGT

University in collaboration with SGT Publicity Team organized a dental as well
as medical camp on 6 July, 2023 (Thursday) at Kherli Kankar village, Nuh.

97 individuals including 44 males and 53 females from different age groups

was done.

15 individuals were provided basic treatment which included partial oral prophylaxis in the mobile dental van at the camp site. Positive feedback was obtained from many patients post-treatment. However rigorous cases requiring complex treatment were referred to SGT dental college. All patients were given referral slips. The patients got ample opportunities to interact with the dental surgeons to enquire and gain knowledge concerning oral diseases.