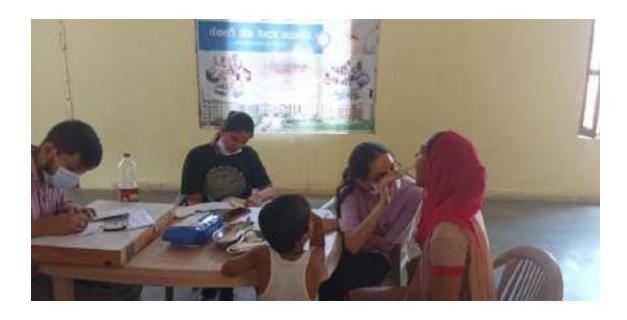

All the patients who required any kind of dental services were referred to SGT Dental College, Gurugram.

10. Relevant Photographs with captions (preferably geo-tagged & Highresolution images – to be mailed as separate attachments along with placement in word file also) – 4 to 6 Photographs

## SGT UNIVERSITY SHREE GURU GOBIND SINGH TRICENTENARY UNIVERSITY