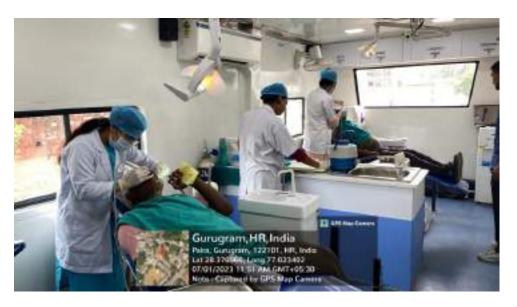

In honor of Doctors Day, which is celebrated on July 1st each year, Department of Public Health Dentistry, Faculty of Dental Sciences, SGT University in collaboration with SGT Publicity Team organized a dental camp to provide free dental check-ups and awareness to the community. The camp aimed to promote oral health, educate the public about preventive measures, and appreciate the dedicated efforts of healthcare professionals. The event was held at Palra Village, Gurugram and attracted a significant number of participants from different age groups.

The dental team took initiative under guidance of Dr. Shourya Tandon (Associate Dean and Prof. and Head). The dental team was headed by Dr. Surbhi Priyadarshi (Senior Lecturer, Dept. of Public Health Dentistry) along with 2 postgraduates students Dr. Shiwangi (Dept. of Periodontics) and Dr. Ayesha (Dept. of Prosthodontics) and 6 interns Sanjana, Saloni, Gopi, Adharva, Aarzoo, Aarti. Mr. Sunil accompanied the dental team.

Approximately 40 individuals, including children, adults, and senior citizens, availed themselves of the free dental check-ups and consultations. Thirteen individuals were provided basic treatment which included partial oral prophylaxis, restorations in the mobile dental van at the camp site.

All the patients who required any kind of dental services were referred to SGT Dental College, Gurugram.

10. Relevant Photographs with captions (preferably geo-tagged & Highresolution images – to be mailed as separate attachments along with placement in word file also) – 4 to 6 Photographs