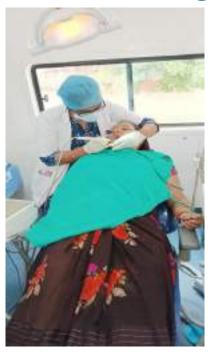

Approximately 40 individuals, including children, adults, and senior citizens, availed themselves of the free dental check-ups and consultations. Thirteen individuals were provided basic treatment which included partial oral prophylaxis, restorations in the mobile dental van at the camp site.

All the patients who required any kind of dental services were referred to SGT Dental College, Gurugram.

10. Relevant Photographs with captions (preferably geo-tagged & Highresolution images – to be mailed as separate attachments along with placement in word file also) – 4 to 6 Photographs