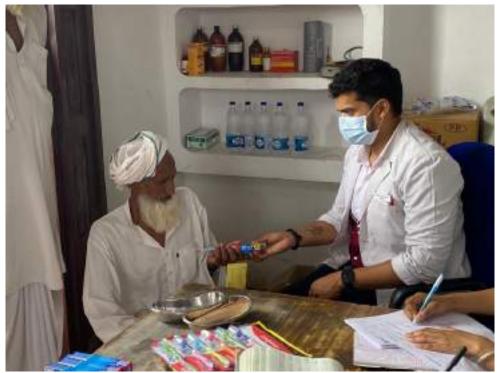

In honor of Doctors Day, which is celebrated on July 1st each year, Department of Public Health Dentistry, Faculty of Dental Sciences, SGT University in collaboration with SGT Publicity Team organized a dental camp to provide free dental check-ups and awareness to the community. The camp aimed to promote oral health, educate the public about preventive measures, and appreciate the dedicated efforts of healthcare professionals. The event was held at Palra Village, Gurugram and attracted a significant number of participants from different age groups.

The dental team took initiative under guidance of Dr. Shourya Tandon (Associate Dean and Prof. and Head). The dental team was headed by Dr. Surbhi Priyadarshi (Senior Lecturer, Dept. of Public Health Dentistry) along with 2 postgraduates students Dr. Shiwangi (Dept. of Periodontics) and Dr. Ayesha (Dept. of Prosthodontics) and 6 interns Sanjana, Saloni, Gopi, Adharva, Aarzoo, Aarti. Mr. Sunil accompanied the dental team.

Approximately 40 individuals, including children, adults, and senior citizens, availed themselves of the free dental check-ups and consultations. Thirteen individuals were provided basic treatment which included partial oral prophylaxis, restorations in the mobile dental van at the camp site.