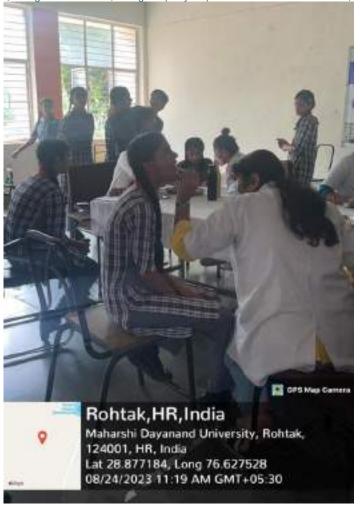

# Community Extension Activities 2023-2024

Oral Health Screening and
Treatment Activity
(Faculty of Dental Sciences)

Title of the Activity: RURAL ORAL HEALTH PROGRAMME (Celebration of National Doctors Day)

In honor of Doctors Day, which is celebrated on July 1st each year, Department of Public Health Dentistry, Faculty of Dental Sciences, SGT University in collaboration with SGT Publicity Team organized a dental camp to provide free dental check-ups and awareness to the community. The camp aimed to promote oral health, educate the public about preventive measures, and appreciate the dedicated efforts of healthcare professionals. The event was held at Palra Village, Gurugram and attracted a significant number of participants from different age groups.

All the patients who required any kind of dental services were referred to SGT Dental College, Gurugram.

10. Relevant Photographs with captions (preferably geo-tagged & Highresolution images – to be mailed as separate attachments along with placement in word file also) – 4 to 6 Photographs