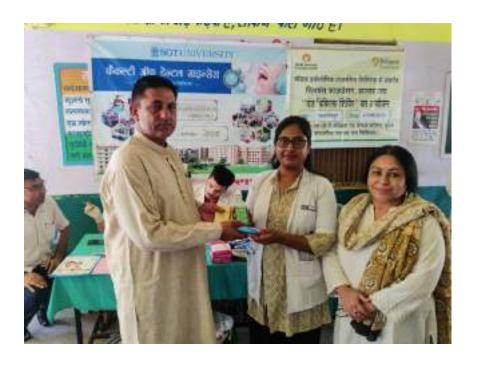

# Community Extension Activities 2023-2024

Oral Health Screening and
Treatment Activity
(Faculty of Dental Sciences)

Title of the Activity: RURAL ORAL HEALTH PROGRAMME (Celebration of National Doctors Day)

1. Date: 01/07/2023

2. Location of the Activity: Palra Village, Gurugram

- 3. Organizing Faculty/Department/Association
  Faculty of Dental Sciences Department of Public Health Dentistry in
  collaboration with SGT Publicity Team
- 4. Participating Team Members with Designation:

Dr. Surbhi Priyadarshi (Senior Lecturer, Public Health Dentistry)

Dr. Shiwangi (Postgraduate student, Dept. of Periodontics), Dr. Ayesha (Postgraduate student, Dept. of Prosthodontics)

Gopi, Adharva, Saloni, Sanjana, Aarti, Aarzoo (Interns)

Mr. Sunil (Attendant)

SHREE GURU GOBIND SINGH TRICENTENARY UNIVERSITY (UGC & AICTE Approved) Gurugram, Delhi-NCR

Sri Govind Tricentenary University, Gurugram

| 1         | DEPARTMENT OF PUBLIC HEALTH DENTISTRY  Date 27,5,720.25  The Following members are posted for the Dental Health Dentistry Awareness at Police, Gusugean Scheduled on 1,21,303.5. They are to be Present in the college premities at 9,000.000  ORGANIZER DETAILS  MDV |            |                                         |                      |            |           |  |
|-----------|-----------------------------------------------------------------------------------------------------------------------------------------------------------------------------------------------------------------------------------------------------------------------|------------|-----------------------------------------|----------------------|------------|-----------|--|
| 1         | S. No                                                                                                                                                                                                                                                                 | Mr Rattan  | Designation: Put                        | dicity Jean          | Attendance | 72812518  |  |
|           | 27.140                                                                                                                                                                                                                                                                | 2007/056   | 100000000000000000000000000000000000000 | Signature            | Signature  | Reporting |  |
| FEEDOWN   | 1                                                                                                                                                                                                                                                                     | De Surbhi  | Assid Pool                              | J. Jonates           |            |           |  |
| 697521901 | 7.                                                                                                                                                                                                                                                                    | Dr Ayestia | PG Pegio                                | Tener call           |            |           |  |
| P47524369 | 3                                                                                                                                                                                                                                                                     | A Shwangi  | Julius                                  | Rayane .             |            |           |  |
|           | 5                                                                                                                                                                                                                                                                     | angual .   | Inter                                   | MATTER States Secret |            |           |  |
|           | 6                                                                                                                                                                                                                                                                     | Aguti      | Tutem 1                                 | asperved over        |            |           |  |
| 1         | 7                                                                                                                                                                                                                                                                     | Agrapo     | Jutean Y                                | Ucall                |            |           |  |
|           | 8                                                                                                                                                                                                                                                                     | Adharva    | Intera                                  | Lustmale down        |            |           |  |
| 1         | 9                                                                                                                                                                                                                                                                     | light      | Intern                                  | tel mater all        | B .        | -         |  |
|           | 10                                                                                                                                                                                                                                                                    | Nex Sunt   | Attendant                               | Marile               |            |           |  |
|           | 11                                                                                                                                                                                                                                                                    | 2          | 1                                       |                      |            | -         |  |
|           | 12                                                                                                                                                                                                                                                                    |            |                                         |                      | _          | -         |  |
|           | 13                                                                                                                                                                                                                                                                    |            |                                         | 1                    |            |           |  |
|           | 14                                                                                                                                                                                                                                                                    | 1          |                                         | 1                    |            | _         |  |
|           | 15                                                                                                                                                                                                                                                                    | 100        |                                         |                      |            |           |  |