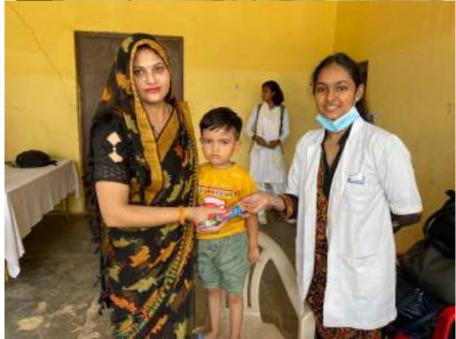

All the patients who required any kind of dental services were referred to SGT Dental College, Gurugram.

10. Relevant Photographs with captions (preferably geo-tagged & Highresolution images – to be mailed as separate attachments along with placement in word file also) – 4 to 6 Photographs