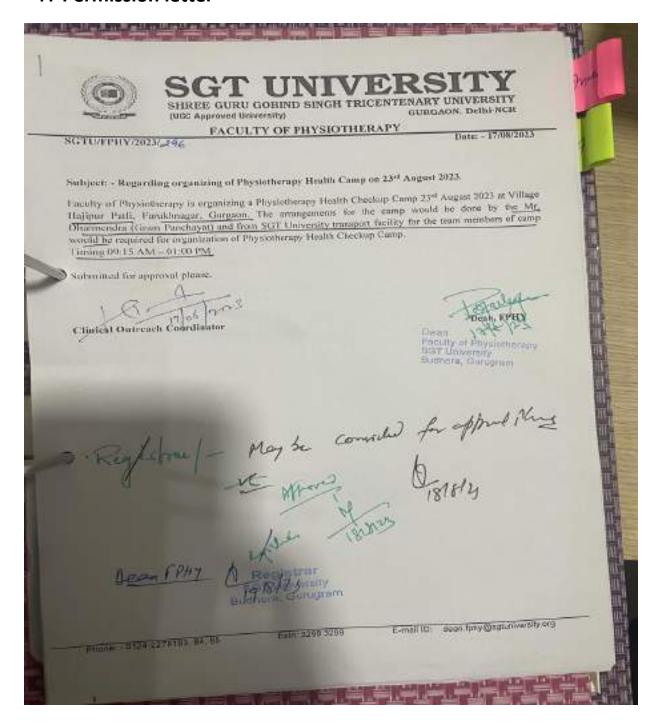

GE, HARYANA

#### **Brochure:**





### SHREE GURU GOBIND SINGH TRICENTENARY UNIVERSITY (UGC Approved) Gurugram, Delhi-NCR

Budhera, Gurugram-Badli Road, Gurugram (Haryana) – 122505 Ph.: 0124-2278183, 2278184, 2278185

- **1. Title of the EVENT –** FREE PHYSIOTHERAPY AND HEALTH CHECK UP CAMP.
- **2. Date -** 23<sup>rd</sup> August 2023
- 3. Location of activity Hajipur Patli VILLAGE, HARYANA
- 4. Organizing faculty/Department: Faculty of Physiotherapy
- 5. Participating Team member/Expert (Brief Profile of Expert)-

Dr. Neha Reylach (Assistant Professor, FPHY)

6. Brochure -





### SHREE GURU GOBIND SINGH TRICENTENARY UNIVERSITY (UGC Approved) Gurugram, Delhi-NCR

Budhera, Gurugram-Badli Road, Gurugram (Haryana) - 122505 Ph.: 0124-2278183, 2278184, 2278185

#### 7. Permission letter -





### SHREE GURU GOBIND SINGH TRICENTENARY UNIVERSITY (UGC Approved) Gurugram, Delhi-NCR

Budhera, Gurugram-Badli Road, Gurugram (Haryana) – 122505 Ph.: 0124-2278183, 2278184, 2278185

#### 8. Objective of activity –

- To make awareness of physiotherapy among the rural people.
- To rehabilitate the unreached sufferers among rural people

#### 9. Brief write up of event/Report of the EVENT:

The Faculty of physiotherapy, SGT University organized a free health check up on 23<sup>rd</sup> Aug, 2023 to Hajipur Patli village, Farukh Nagar Haryana. The Physiotherapy camp gained a lot of attention and was a success.

The main purpose of the visit was to provide no cost physiotherapy services to the less reached area and awareness amongst the people of Hajipur Patli village, Haryana. The team r