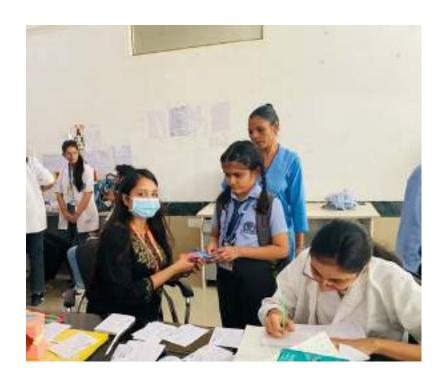

#### SCHOOL ORAL HEALTH PROGRAMME

(Faculty of Dental Sciences)

- 1. Title of the Activity: School Oral Health Programme
- 2. **Date:**07<sup>th</sup> July 2023(Friday)
- 3. Location of the Activity: HSV International School, Gurugram
- 4. **Organizing Faculty/Department/Association:** Department of Public Health Dentistry, Faculty of Dental Sciences, SGT University, Gurugram in association with Faculty of Nursing and Publicity Team, SGTU
- 5. Participating Team Members with Designation:

#### SHREE GURU GOBIND SINGH TRICENTENARY UNIVERSITY (UGC Approved) Gurugram, Delhi-NCR

Budhera, Gurugram-Badli Road, Gurugram (Haryana) – 122505 Ph.: 0124-2278183, 2278184, 2278185

International School, Gurugram. The camp started at 10:30 am and continued till 1:30 pm. 230 students were examined, which included 170 boys and 60 girls. Oral Health Education was imparted regarding the importance of adopting a healthy lifestyle through brushing techniques, models and charts. The nursing team helped to measure the student's height, weight and BMI. The purpose of the health drive was to create awareness among the students and make them understand the importance of health. Students who required dental treatment were referred to SGT Dental Hospital for further treatment. The school management team appreciated the efforts of the dental team for the smooth conduct of the activity.

#### 10. Number & Description of Beneficiaries

Total – 230 Male- 170 Female- 60

11. Relevant Photographs with captions (preferably geo-tagged & High resolution images – to be mailed as separate attachments along with placement in word file also) – 4 to 6 Photographs