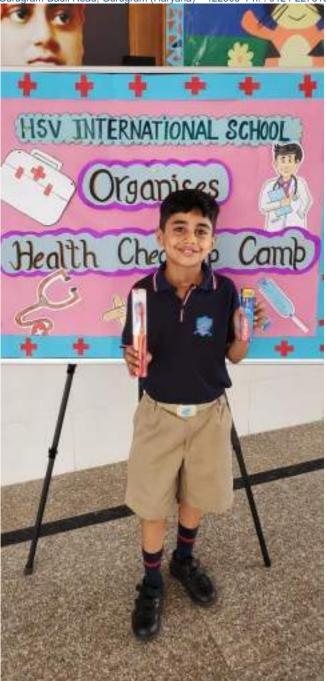

#### SCHOOL ORAL HEALTH PROGRAMME

(Faculty of Dental Sciences)

- 1. Title of the Activity: School Oral Health Programme
- 2. **Date:**07<sup>th</sup> July 2023(Friday)
- 3. Location of the Activity: HSV International School, Gurugram
- 4. **Organizing Faculty/Department/Association:** Department of Public Health Dentistry, Faculty of Dental Sciences, SGT University, Gurugram in association with Faculty of Nursing and Publicity Team, SGTU
- 5. Participating Team Members with Designation:

#### SHREE GURU GOBIND SINGH TRICENTENARY UNIVERSITY (UGC Approved) Gurugram, Delhi-NCR

Budhera, Gurugram-Badli Road, Gurugram (Haryana) – 122505 Ph.: 0124-2278183, 2278184, 2278185

International School, Gurugram. The camp started at 10:30 am and continued till 1:30 pm. 230 students were examined, which included 170 boys and 60 girls. Oral Health Education was imparted regarding the importance of adopting a healthy lifestyle through brushing techniques, models and charts. The nursing team helped to measure the student's height, weight and BMI. The purpose of the health drive was to create awareness among the students and make them understand the importance of health. Students who required dental treatment were referred to SGT Dental Hospital for further treatment. The school management team appreciated the efforts of the dental team for the smooth conduct of the activity.

#### 10. Number & Description of Beneficiaries

Total – 230 Male- 170 Female- 60

11. Relevant Photographs with captions (preferably geo-tagged & High resolution images – to be mailed as separate attachments along with placement in word file also) – 4 to 6 Photographs