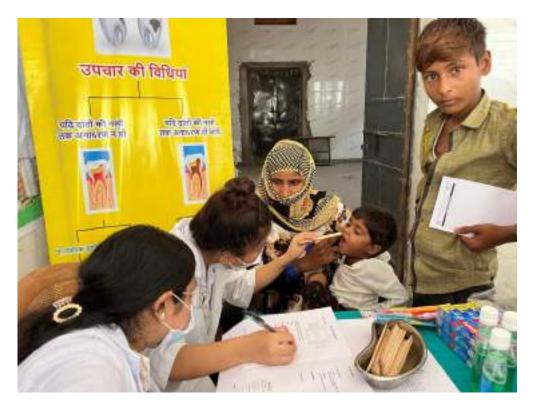

All the patients who required any kind of dental services were referred to SGT Dental College, Gurugram.

10. Relevant Photographs with captions (preferably geo-tagged & Highresolution images – to be mailed as separate attachments along with placement in word file also) – 4 to 6 Photographs

Approximately 40 individuals, including children, adults, and senior citizens, availed themselves of the free dental check-ups and consultations. Thirteen individuals were provided basic treatment which included partial oral prophylaxis, restorations in the mobile dental van at the camp site.

Oral health education sessions were conducted, covering topics such as diet and its impact on dental health, the importance of fluoride, and the significance of regular dental visits. The participants were provided with informational pamphlets, toothbrushes, and toothpaste to encourage good oral hygiene practices at home.