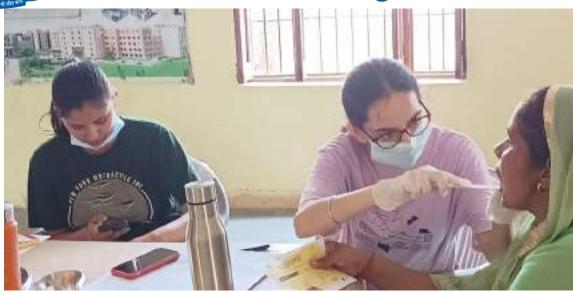

All the patients who required any kind of dental services were referred to SGT Dental College, Gurugram.

10. Relevant Photographs with captions (preferably geo-tagged & Highresolution images – to be mailed as separate attachments along with placement in word file also) – 4 to 6 Photographs

## SGT UNIVERSITY SHREE GURU GOBIND SINGH TRICENTENARY UNIVERSITY