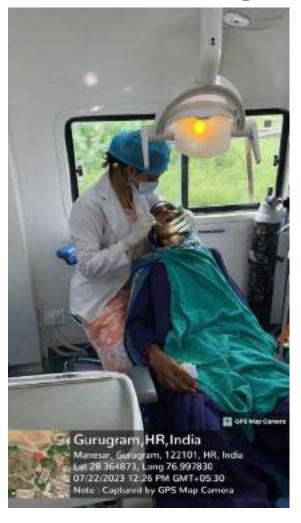

Approximately 40 individuals, including children, adults, and senior citizens, availed themselves of the free dental check-ups and consultations. Thirteen individuals were provided basic treatment which included partial oral prophylaxis, restorations in the mobile dental van at the camp site.

All the patients who required any kind of dental services were referred to SGT Dental College, Gurugram.

10. Relevant Photographs with captions (preferably geo-tagged & Highresolution images – to be mailed as separate attachments along with placement in word file also) – 4 to 6 Photographs