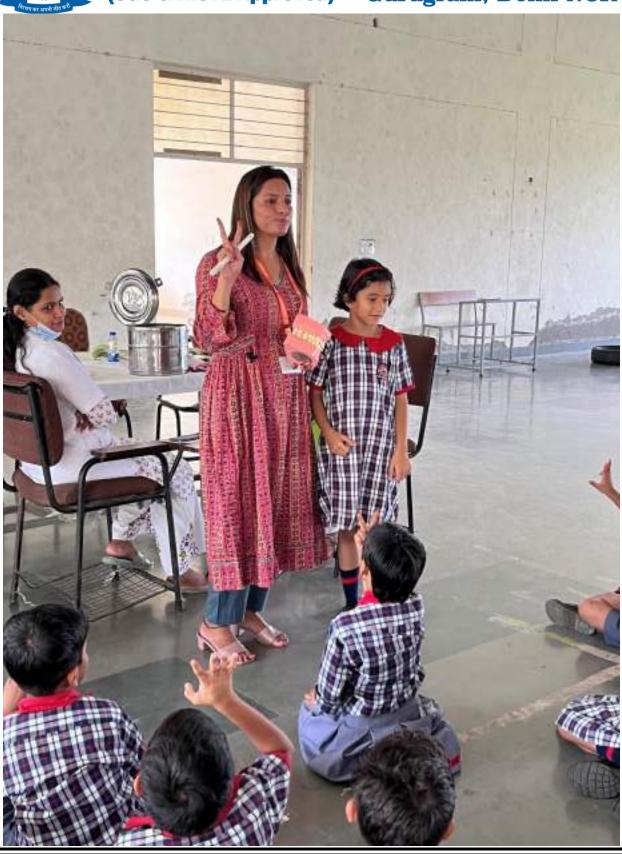

#### SCHOOL ORAL HEALTH PROGRAMME

(Faculty of Dental Sciences)

- 1. Title of the Activity: School Oral Health Programme
- 2. **Date:**07<sup>th</sup> July 2023(Friday)
- 3. Location of the Activity: HSV International School, Gurugram
- 4. **Organizing Faculty/Department/Association:** Department of Public Health Dentistry, Faculty of Dental Sciences, SGT University, Gurugram in association with Faculty of Nursing and Publicity Team, SGTU
- 5. Participating Team Members with Designation:

Arzoo, Aarti, Manishai, Kamal, Adharva, Aditi (Interns)

*Mr. Sunil (Attendant)* 

6. E Brochure/Banner (if made)-

- 7. Objective of the Activity: To create awareness among the school students about common oral diseases and to Promote Dental Health.
- 8. **Brief Write-up (300-500 words):** The Department of Public Health Dentistry, Faculty of Dental Sciences, SGT University conducted a health checkup camp on July 7, 2023 (Friday) with the Faculty of Nursing and Publicity Team of SGT University at HSV

#### SHREE GURU GOBIND SINGH TRICENTENARY UNIVERSITY (UGC Approved) Gurugram, Delhi-NCR

Budhera, Gurugram-Badli Road, Gurugram (Haryana) – 122505 Ph.: 0124-2278183, 2278184, 2278185

International School, Gurugram. The camp started at 10:30 am and continued till 1:30 pm. 230 students were examined, which included 170 boys and 60 girls. Oral Health Education was imparted regarding the importance of adopting a healthy lifestyle through brushing techniques, models and charts. The nursing team helped to measure the student's height, weight and BMI. The purpose of the health drive was to create awareness among the students and make them understand the importance of health. Students who required dental treatment were referred to SGT Dental Hospital for further treatment. The school management team appreciated the efforts of the dental team for the smooth conduct of the activity.