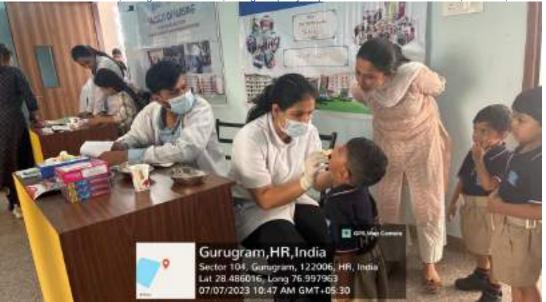

#### SCHOOL ORAL HEALTH PROGRAMME

(Faculty of Dental Sciences)

- 1. Title of the Activity: School Oral Health Programme
- 2. **Date:**07<sup>th</sup> July 2023(Friday)
- 3. Location of the Activity: HSV International School, Gurugram
- 4. **Organizing Faculty/Department/Association:** Department of Public Health Dentistry, Faculty of Dental Sciences, SGT University, Gurugram in association with Faculty of Nursing and Publicity Team, SGTU
- 5. Participating Team Members with Designation:

#### SHREE GURU GOBIND SINGH TRICENTENARY UNIVERSITY (UGC Approved) Gurugram, Delhi-NCR

Budhera, Gurugram-Badli Road, Gurugram (Haryana) – 122505 Ph.: 0124-2278183, 2278184, 2278185

International School, Gurugram. The camp started at 10:30 am and continued till 1:30 pm. 230 students were examined, which included 170 boys and 60 girls. Oral Health Education was imparted regarding the importance of adopting a healthy lifestyle through brushing techniques, models and charts. The nursing team helped to measure the student's height, weight and BMI. The purpose of the health drive was to create awareness among the students and make them understand the importance of health. Students who required dental treatment were referred to SGT Dental Hospital for further treatment. The school management team appreciated the efforts of the dental team for the smooth conduct of the activity.