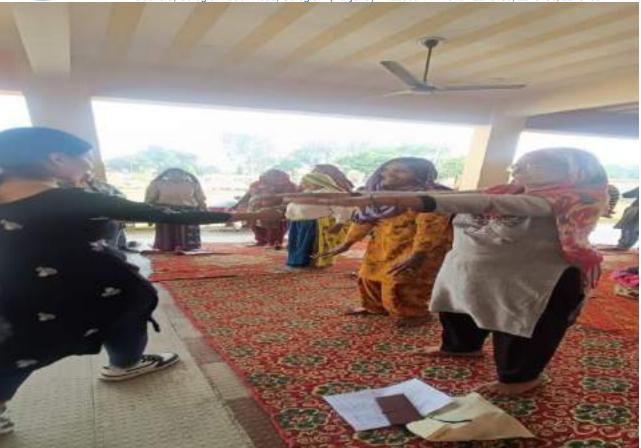

All the patients who required any kind of dental services were referred to SGT Dental College, Gurugram.

10. Relevant Photographs with captions (preferably geo-tagged & Highresolution images – to be mailed as separate attachments along with placement in word file also) – 4 to 6 Photographs