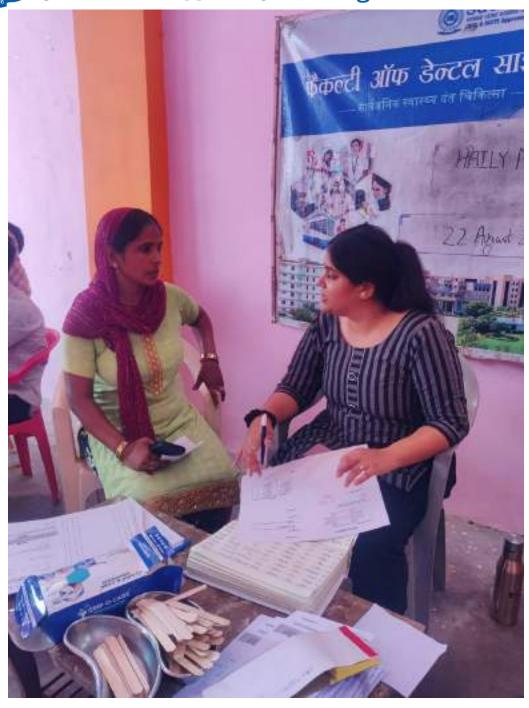

# Community Extension Activities 2023-2024

Oral Health Screening and
Treatment Activity
(Faculty of Dental Sciences)

Title of the Activity: RURAL ORAL HEALTH PROGRAMME (Celebration of National Doctors Day)

In honor of Doctors Day, which is celebrated on July 1st each year, Department of Public Health Dentistry, Faculty of Dental Sciences, SGT University in collaboration with SGT Publicity Team organized a dental camp to provide free dental check-ups and awareness to the community. The camp aimed to promote oral health, educate the public about preventive measures, and appreciate the dedicated efforts of healthcare professionals. The event was held at Palra Village, Gurugram and attracted a significant number of participants from different age groups.

Approximately 40 individuals, including children, adults, and senior citizens, availed themselves of the free dental check-ups and consultations. Thirteen individuals were provided basic treatment which included partial oral prophylaxis, restorations in the mobile dental van at the camp site.