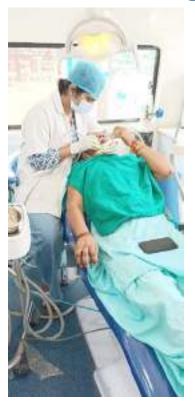

In honor of Doctors Day, which is celebrated on July 1st each year, Department of Public Health Dentistry, Faculty of Dental Sciences, SGT University in collaboration with SGT Publicity Team organized a dental camp to provide free dental check-ups and awareness to the community. The camp aimed to promote oral health, educate the public about preventive measures, and appreciate the dedicated efforts of healthcare professionals. The event was held at Palra Village, Gurugram and attracted a significant number of participants from different age groups.

Approximately 40 individuals, including children, adults, and senior citizens, availed themselves of the free dental check-ups and consultations. Thirteen individuals were provided basic treatment which included partial oral prophylaxis, restorations in the mobile dental van at the camp site.