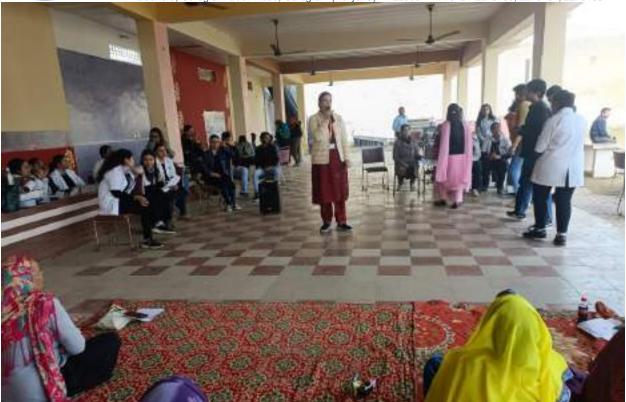

All the patients who required any kind of dental services were referred to SGT Dental College, Gurugram.

10. Relevant Photographs with captions (preferably geo-tagged & Highresolution images – to be mailed as separate attachments along with placement in word file also) – 4 to 6 Photographs