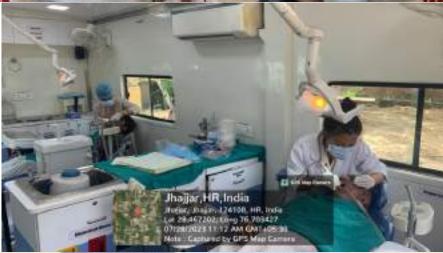

Approximately 40 individuals, including children, adults, and senior citizens, availed themselves of the free dental check-ups and consultations. Thirteen individuals were provided basic treatment which included partial oral prophylaxis, restorations in the mobile dental van at the camp site.

All the patients who required any kind of dental services were referred to SGT Dental College, Gurugram.

10. Relevant Photographs with captions (preferably geo-tagged & Highresolution images – to be mailed as separate attachments along with placement in word file also) – 4 to 6 Photographs