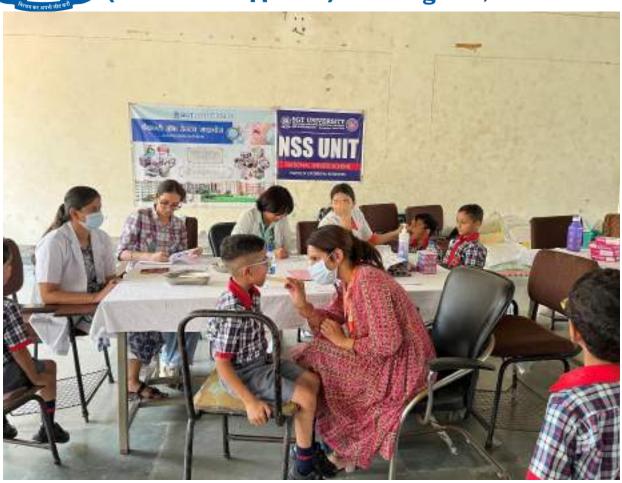

#### SHREE GURU GOBIND SINGH TRICENTENARY UNIVERSITY (UGC Approved) Gurugram, Delhi-NCR

Budhera, Gurugram-Badli Road, Gurugram (Haryana) – 122505 Ph.: 0124-2278183, 2278184, 2278185

International School, Gurugram. The camp started at 10:30 am and continued till 1:30 pm. 230 students were examined, which included 170 boys and 60 girls. Oral Health Education was imparted regarding the importance of adopting a healthy lifestyle through brushing techniques, models and charts. The nursing team helped to measure the student's height, weight and BMI. The purpose of the health drive was to create awareness among the students and make them understand the importance of health. Students who required dental treatment were referred to SGT Dental Hospital for further treatment. The school management team appreciated the efforts of the dental team for the smooth conduct of the activity.

9. **Outcome of the Activity:** 230 Students were examined, out of which 120 students diagnosed with Dental Caries 50 students diagnosed with Malocclusion 40 students diagnosed with Gingivitis

All the students who required any kind of dental services were referred to SGT Dental College, Gurugram