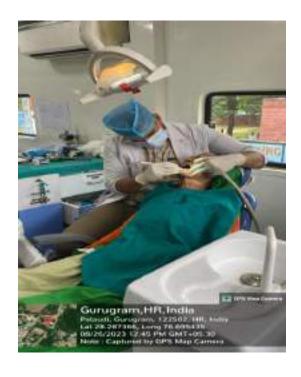

All the patients who required any kind of dental services were referred to SGT Dental College, Gurugram.

10. Relevant Photographs with captions (preferably geo-tagged & Highresolution images – to be mailed as separate attachments along with placement in word file also) – 4 to 6 Photographs

Approximately 40 individuals, including children, adults, and senior citizens, availed themselves of the free dental check-ups and consultations. Thirteen individuals were provided basic treatment which included partial oral prophylaxis, restorations in the mobile dental van at the camp site.

Oral health education sessions were conducted, covering topics such as diet and its impact on dental health, the importance of fluoride, and the significance of regular dental visits. The participants were provided with informational pamphlets, toothbrushes, and toothpaste to encourage good oral hygiene practices at home.