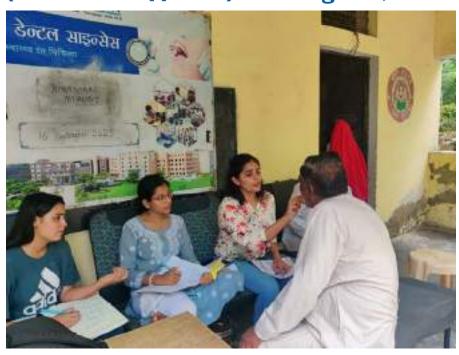

In honor of Doctors Day, which is celebrated on July 1st each year, Department of Public Health Dentistry, Faculty of Dental Sciences, SGT University in collaboration with SGT Publicity Team organized a dental camp to provide free dental check-ups and awareness to the community. The camp aimed to promote oral health, educate the public about preventive measures, and appreciate the dedicated efforts of healthcare professionals. The event was held at Palra Village, Gurugram and attracted a significant number of participants from different age groups.

The dental team took initiative under guidance of Dr. Shourya Tandon (Associate Dean and Prof. and Head). The dental team was headed by Dr. Surbhi Priyadarshi (Senior Lecturer, Dept. of Public Health Dentistry) along with 2 postgraduates students Dr. Shiwangi (Dept. of Periodontics) and Dr. Ayesha (Dept. of Prosthodontics) and 6 interns Sanjana, Saloni, Gopi, Adharva, Aarzoo, Aarti. Mr. Sunil accompanied the dental team.

Approximately 40 individuals, including children, adults, and senior citizens, availed themselves of the free dental check-ups and consultations. Thirteen individuals were provided basic treatment which included partial oral prophylaxis, restorations in the mobile dental van at the camp site.