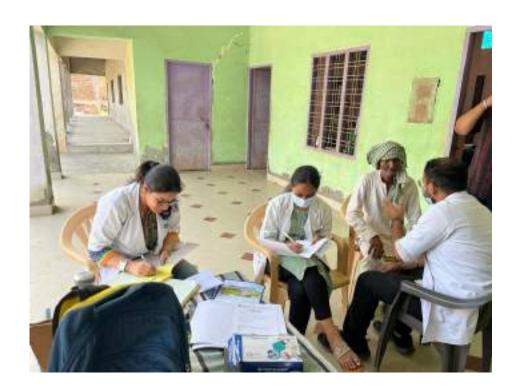

In honor of Doctors Day, which is celebrated on July 1st each year, Department of Public Health Dentistry, Faculty of Dental Sciences, SGT University in collaboration with SGT Publicity Team organized a dental camp to provide free dental check-ups and awareness to the community. The camp aimed to promote oral health, educate the public about preventive measures, and appreciate the dedicated efforts of healthcare professionals. The event was held at Palra Village, Gurugram and attracted a significant number of participants from different age groups.

The dental team took initiative under guidance of Dr. Shourya Tandon (Associate Dean and Prof. and Head). The dental team was headed by Dr. Surbhi Priyadarshi (Senior Lecturer, Dept. of Public Health Dentistry) along with 2 postgraduates students Dr. Shiwangi (Dept. of Periodontics) and Dr. Ayesha (Dept. of Prosthodontics) and 6 interns Sanjana, Saloni, Gopi, Adharva, Aarzoo, Aarti. Mr. Sunil accompanied the dental team.

Approximately 40 individuals, including children, adults, and senior citizens, availed themselves of the free dental check-ups and consultations. Thirteen individuals were provided basic treatment which included partial oral prophylaxis, restorations in the mobile dental van at the camp site.