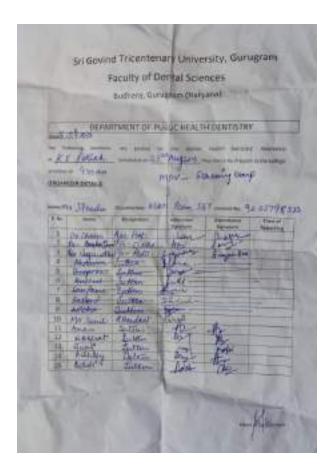

Mr. Sunil (Attendant)

SHREE GURU GOBIND SINGH TRICENTENARY UNIVERSITY (UGC & AICTE Approved) Gurugram, Delhi-NCR

Sri Govind Tricentenary University, Gurugram

| 1         | DEPARTMENT OF PUBLIC HEALTH DENTISTRY  Date 27,5,720.25  The Following members are posted for the Dental Health Dentistry Awareness at Police, Gusugean Scheduled on 1,21,303.5. They are to be Present in the college premities at 9,000.000  ORGANIZER DETAILS  MDV |            |                                         |                      |            |           |  |
|-----------|-----------------------------------------------------------------------------------------------------------------------------------------------------------------------------------------------------------------------------------------------------------------------|------------|-----------------------------------------|----------------------|------------|-----------|--|
| 1         | S. No                                                                                                                                                                                                                                                                 | Mr Rattan  | Designation: Put                        | dicity Jean          | Attendance | 72812518  |  |
|           | 27.140                                                                                                                                                                                                                                                                | 2007/056   | 100000000000000000000000000000000000000 | Signature            | Signature  | Reporting |  |
| FEEDOWN   | 1                                                                                                                                                                                                                                                                     | De Surbhi  | Assid Pool                              | J. Jonates           |            |           |  |
| 697521901 | 7.                                                                                                                                                                                                                                                                    | Dr Ayestia | PG Pegio                                | Tener call           |            |           |  |
| P47524369 | 3                                                                                                                                                                                                                                                                     | A Shwangi  | Julius                                  | Rayane .             |            |           |  |
|           | 5                                                                                                                                                                                                                                                                     | angual .   | Inter                                   | MATTER States Secret |            |           |  |
|           | 6                                                                                                                                                                                                                                                                     | Aguti      | Tutem 1                                 | asperved over        |            |           |  |
| 1         | 7                                                                                                                                                                                                                                                                     | Agrapo     | Jutean Y                                | Ucall                |            |           |  |
|           | 8                                                                                                                                                                                                                                                                     | Adharva    | Intera                                  | Lustmale down        |            |           |  |
| 1         | 9                                                                                                                                                                                                                                                                     | light      | Intern                                  | tel mater all        | B .        | -         |  |
|           | 10                                                                                                                                                                                                                                                                    | Nex Sunt   | Attendant                               | Marile               |            |           |  |
|           | 11                                                                                                                                                                                                                                                                    | 2          | 1                                       |                      |            | -         |  |
|           | 12                                                                                                                                                                                                                                                                    |            |                                         |                      | _          | -         |  |
|           | 13                                                                                                                                                                                                                                                                    |            |                                         | 1                    |            |           |  |
|           | 14                                                                                                                                                                                                                                                                    | 1          |                                         | 1                    |            | _         |  |
|           | 15                                                                                                                                                                                                                                                                    | 100        |                                         |                      |            |           |  |