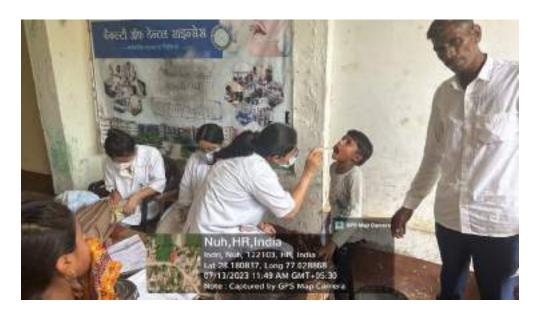

Title of the Activity: RURAL ORAL HEALTH PROGRAMME

- 1. Date: 06/07/2023
- 2. Location of the Activity: Kherli kankar village, Nuh
- 3. Organizing Faculty/Department/Association
  Faculty of Dental Sciences Department of Public Health Dentistry in
  collaboration with SGT Publicity Team
- 4. Participating Team Members with Designation:

Dr. Priyanka (Senior Lecturer, Public Health Dentistry)

Dr. Chetna (Dept. of Periodontics),

Dr Shivansh (Dept. of conservative & Endodontics)

6 interns (Anchal, Bhavna, Deepika, Nisha, Saloni, Sanjana)

Mr. Darshan (Attendant)

The Department of Public Health Dentistry, Faculty of Dental Sciences, SGT

University in collaboration with SGT Publicity Team organized a dental as well
as medical camp on 6 July, 2023 (Thursday) at Kherli Kankar village, Nuh.

97 individuals including 44 males and 53 females from different age groups

was done.

15 individuals were provided basic treatment which included partial oral prophylaxis in the mobile dental van at the camp site. Positive feedback was obtained from many patients post-treatment. However rigorous cases requiring complex treatment were referred to SGT dental college. All patients were given referral slips. The patients got ample opportunities to interact with the dental surgeons to enquire and gain knowledge concerning oral diseases.