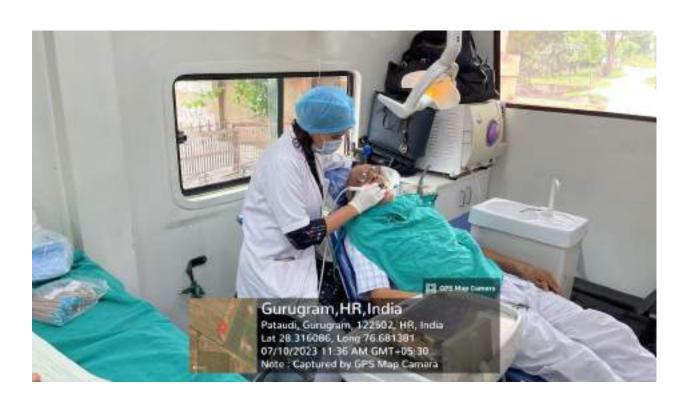

Approximately 40 individuals, including children, adults, and senior citizens, availed themselves of the free dental check-ups and consultations. Thirteen individuals were provided basic treatment which included partial oral prophylaxis, restorations in the mobile dental van at the camp site.

All the patients who required any kind of dental services were referred to SGT Dental College, Gurugram.

10. Relevant Photographs with captions (preferably geo-tagged & Highresolution images – to be mailed as separate attachments along with placement in word file also) – 4 to 6 Photographs