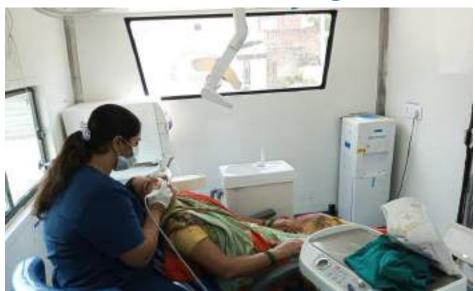

97 individuals including 44 males and 53 females from different age groups

was done.

15 individuals were provided basic treatment which included partial oral prophylaxis in the mobile dental van at the camp site. Positive feedback was obtained from many patients post-treatment. However rigorous cases requiring complex treatment were referred to SGT dental college. All patients were given referral slips. The patients got ample opportunities to interact with the dental surgeons to enquire and gain knowledge concerning oral diseases.

All the patients who required any kind of dental services were referred to SGT Dental College, Gurugram.

10. Relevant Photographs with captions (preferably geo-tagged & Highresolution images – to be mailed as separate attachments along with placement in word file also) – 4 to 6 Photographs