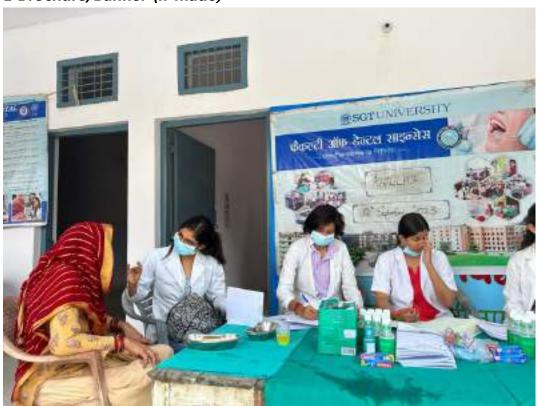

# Community Extension Activities 2023-2024

Oral Health Screening and
Treatment Activity
(Faculty of Dental Sciences)

Title of the Activity: RURAL ORAL HEALTH PROGRAMME (Celebration of National Doctors Day)

1. Date: 01/07/2023

2. Location of the Activity: Palra Village, Gurugram

- 3. Organizing Faculty/Department/Association
  Faculty of Dental Sciences Department of Public Health Dentistry in
  collaboration with SGT Publicity Team
- 4. Participating Team Members with Designation:

In honor of Doctors Day, which is celebrated on July 1st each year, Department of Public Health Dentistry, Faculty of Dental Sciences, SGT University in collaboration with SGT Publicity Team organized a dental camp to provide free dental check-ups and awareness to the community. The camp aimed to promote oral health, educate the public about preventive measures, and appreciate the dedicated efforts of healthcare professionals. The event was held at Palra Village, Gurugram and attracted a significant number of participants from different age groups.