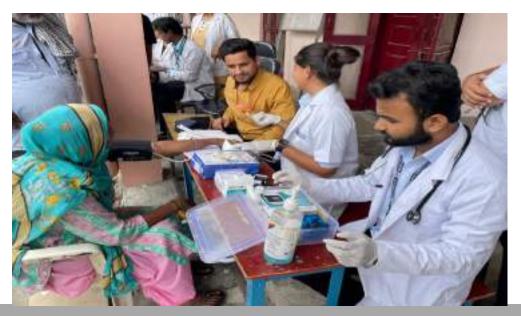

The Department of Public Health Dentistry, Faculty of Dental Sciences, SGT

University in collaboration with SGT Publicity Team organized a dental as well
as medical camp on 6 July, 2023 (Thursday) at Kherli Kankar village, Nuh.

The dental team took initiative under guidance of Dr. Shourya Tandon

(Associate Dean and Prof. and Head). The dental team was headed by Dr.

Priyanka Kundu (Senior Lecturer, Dept. of Public Health Dentistry) along with

2 postgraduate students Dr. Chetna (Dept. of Periodontics), Dr Shivansh (Dept. of conservative & Endodontics) and 6 interns Anchal, Bhavna, Deepika, Nisha,

Saloni, Sanjana, . Mr. Darshan (Attendant) accompanied us. Dental checkup of

97 individuals including 44 males and 53 females from different age groups

was done.

15 individuals were provided basic treatment which included partial oral prophylaxis in the mobile dental van at the camp site. Positive feedback was obtained from many patients post-treatment. However rigorous cases requiring complex treatment were referred to SGT dental college. All patients were given referral slips. The patients got ample opportunities to interact with the dental surgeons to enquire and gain knowledge concerning oral diseases.