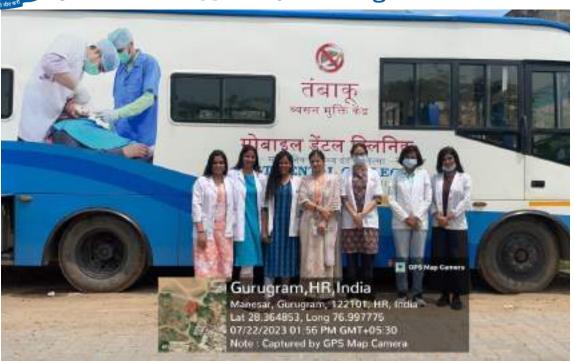

# Community Extension Activities 2023-2024

Oral Health Screening and
Treatment Activity
(Faculty of Dental Sciences)

Title of the Activity: RURAL ORAL HEALTH PROGRAMME (Celebration of National Doctors Day)

1. Date: 01/07/2023

2. Location of the Activity: Palra Village, Gurugram

- 3. Organizing Faculty/Department/Association
  Faculty of Dental Sciences Department of Public Health Dentistry in
  collaboration with SGT Publicity Team
- 4. Participating Team Members with Designation:

Dr. Surbhi Priyadarshi (Senior Lecturer, Public Health Dentistry)

Dr. Shiwangi (Postgraduate student, Dept. of Periodontics), Dr. Ayesha (Postgraduate student, Dept. of Prosthodontics)

Gopi, Adharva, Saloni, Sanjana, Aarti, Aarzoo (Interns)

Mr. Sunil (Attendant)

SHREE GURU GOBIND SINGH TRICENTENARY UNIVERSITY (UGC & AICTE Approved) Gurugram, Delhi-NCR

Sri Govind Tricentenary University, Gurugram

| 1         | DEPARTMENT OF PUBLIC HEALTH DENTISTRY  Date 27,5,720.25  The Following members are posted for the Dental Health Dentistry Awareness at Police, Gusugean Scheduled on 1,21,303.5. They are to be Present in the college premities at 9,000.000  ORGANIZER DETAILS  MDV |            |                                         |                      |            |           |  |
|-----------|-----------------------------------------------------------------------------------------------------------------------------------------------------------------------------------------------------------------------------------------------------------------------|------------|-----------------------------------------|----------------------|------------|-----------|--|
| 1         | S. No                                                                                                                                                                                                                                                                 | Mr Rattan  | Designation: Put                        | dicity Jean          | Attendance | 72812518  |  |
|           | 27.140                                                                                                                                                                                                                                                                | 2007/056   | 100000000000000000000000000000000000000 | Signature            | Signature  | Reporting |  |
| FEEDOWN   | 1                                                                                                                                                                                                                                                                     | De Surbhi  | Assid Pool                              | J. Jonates           |            |           |  |
| 697521901 | 7.                                                                                                                                                                                                                                                                    | Dr Ayestia | PG Pegio                                | Tener call           |            |           |  |
| P47524369 | 3                                                                                                                                                                                                                                                                     | A Shwangi  | Julius                                  | Rayane .             |            |           |  |
|           | 5                                                                                                                                                                                                                                                                     | angual .   | Inter                                   | MATTER States Secret |            |           |  |
|           | 6                                                                                                                                                                                                                                                                     | Aguti      | Tutem 1                                 | asperved over        |            |           |  |
| 1         | 7                                                                                                                                                                                                                                                                     | Agrapo     | Jutean Y                                | Ucall                |            |           |  |
|           | 8                                                                                                                                                                                                                                                                     | Adharva    | Intera                                  | Lustmale down        |            |           |  |
| 1         | 9                                                                                                                                                                                                                                                                     | light      | Intern                                  | tel mater all        | B .        | -         |  |
|           | 10                                                                                                                                                                                                                                                                    | Nex Sunt   | Attendant                               | Marile               |            |           |  |
|           | 11                                                                                                                                                                                                                                                                    | 2          | 1                                       |                      |            | -         |  |
|           | 12                                                                                                                                                                                                                                                                    |            |                                         |                      | _          | -         |  |
|           | 13                                                                                                                                                                                                                                                                    |            |                                         | 1                    |            |           |  |
|           | 14                                                                                                                                                                                                                                                                    | 1          |                                         | 1                    |            | _         |  |
|           | 15                                                                                                                                                                                                                                                                    | 100        |                                         |                      |            |           |  |

All the patients who required any kind of dental services were referred to SGT Dental College, Gurugram.

10. Relevant Photographs with captions (preferably geo-tagged & Highresolution images – to be mailed as separate attachments along with placement in word file also) – 4 to 6 Photographs