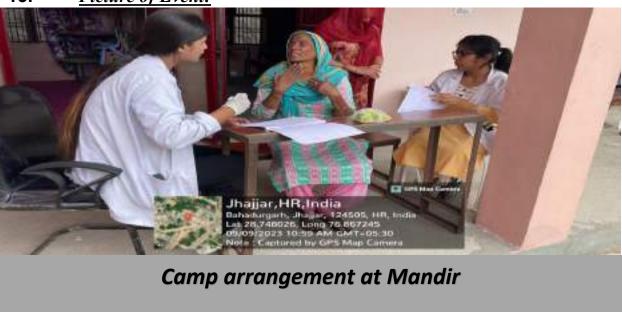

In honor of Doctors Day, which is celebrated on July 1st each year, Department of Public Health Dentistry, Faculty of Dental Sciences, SGT University in collaboration with SGT Publicity Team organized a dental camp to provide free dental check-ups and awareness to the community. The camp aimed to promote oral health, educate the public about preventive measures, and appreciate the dedicated efforts of healthcare professionals. The event was held at Palra Village, Gurugram and attracted a significant number of participants from different age groups.

The dental team took initiative under guidance of Dr. Shourya Tandon (Associate Dean and Prof. and Head). The dental team was headed by Dr. Surbhi Priyadarshi (Senior Lecturer, Dept. of Public Health Dentistry) along with 2 postgraduates students Dr. Shiwangi (Dept. of Periodontics) and Dr. Ayesha (Dept. of Prosthodontics) and 6 interns Sanjana, Saloni, Gopi, Adharva, Aarzoo, Aarti. Mr. Sunil accompanied the dental team.

Approximately 40 individuals, including children, adults, and senior citizens, availed themselves of the free dental check-ups and consultations. Thirteen individuals were provided basic treatment which included partial oral prophylaxis, restorations in the mobile dental van at the camp site.