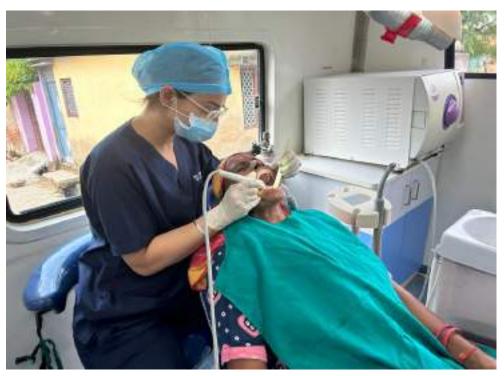

Approximately 40 individuals, including children, adults, and senior citizens, availed themselves of the free dental check-ups and consultations. Thirteen individuals were provided basic treatment which included partial oral prophylaxis, restorations in the mobile dental van at the camp site.

All the patients who required any kind of dental services were referred to SGT Dental College, Gurugram.

10. Relevant Photographs with captions (preferably geo-tagged & Highresolution images – to be mailed as separate attachments along with placement in word file also) – 4 to 6 Photographs