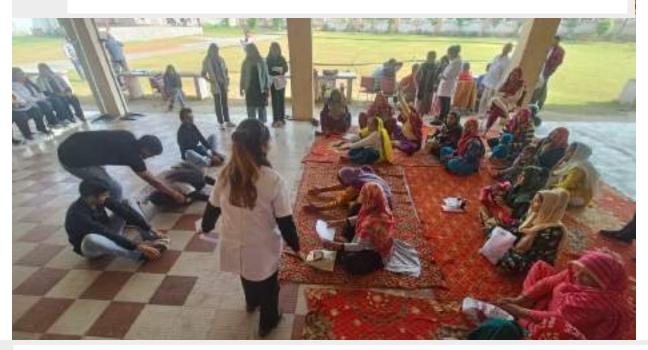

All the patients who required any kind of dental services were referred to SGT Dental College, Gurugram.

10. Relevant Photographs with captions (preferably geo-tagged & Highresolution images – to be mailed as separate attachments along with placement in word file also) – 4 to 6 Photographs