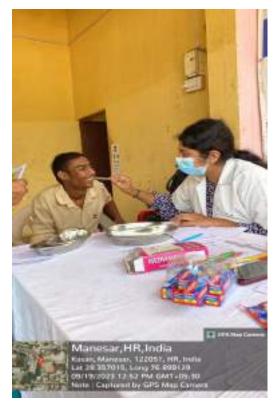

All the patients who required any kind of dental services were referred to SGT Dental College, Gurugram.

10. Relevant Photographs with captions (preferably geo-tagged & Highresolution images – to be mailed as separate attachments along with placement in word file also) – 4 to 6 Photographs

Approximately 40 individuals, including children, adults, and senior citizens, availed themselves of the free dental check-ups and consultations. Thirteen individuals were provided basic treatment which included partial oral prophylaxis, restorations in the mobile dental van at the camp site.