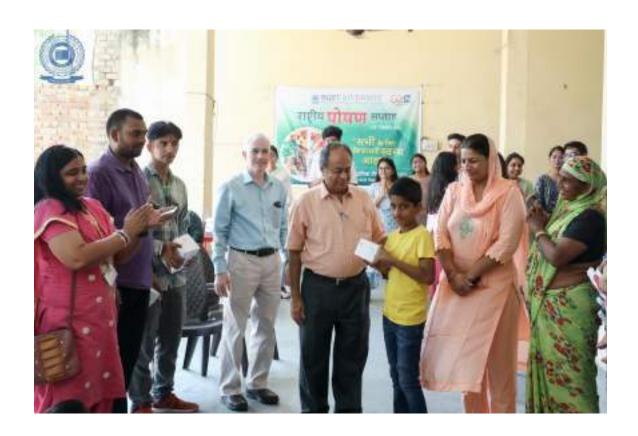

All the patients who required any kind of dental services were referred to SGT Dental College, Gurugram.

10. Relevant Photographs with captions (preferably geo-tagged & Highresolution images – to be mailed as separate attachments along with placement in word file also) – 4 to 6 Photographs