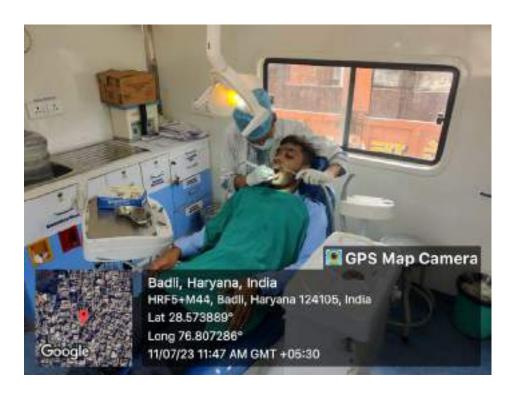

All the patients who required any kind of dental services were referred to SGT Dental College, Gurugram.

10. Relevant Photographs with captions (preferably geo-tagged & Highresolution images – to be mailed as separate attachments along with placement in word file also) – 4 to 6 Photographs