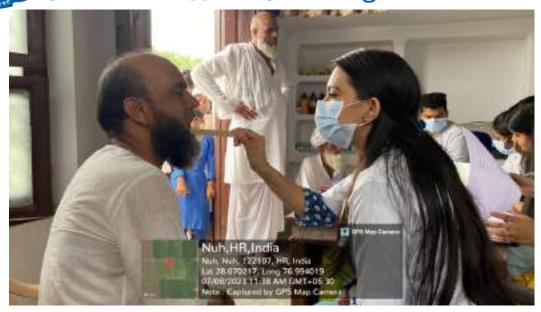

All the patients who required any kind of dental services were referred to SGT Dental College, Gurugram.

10. Relevant Photographs with captions (preferably geo-tagged & Highresolution images – to be mailed as separate attachments along with placement in word file also) – 4 to 6 Photographs

SHREE GURU GOBIND SINGH TRICENTENARY UNIVERSITY (UGC & AICTE Approved) Gurugram, Delhi-NCR

Sri Govind Tricentenary University, Gurugram Faculty of Dental Sciences

Budhera, Gurugram (Haryana)

| DEPARTMEN                  | NT OF PUBLIC HEALTH DENTISTRY                                                                             |
|----------------------------|-----------------------------------------------------------------------------------------------------------|
|                            |                                                                                                           |
| At Kheili Karkar Neh sched | posted for the Dental Health Dentistry Awareness fuled on 6 3/2023. They are to be Present in the college |
| premises at 9:00 am        | MeM                                                                                                       |
| ORGANIZER DETAILS          | 147                                                                                                       |