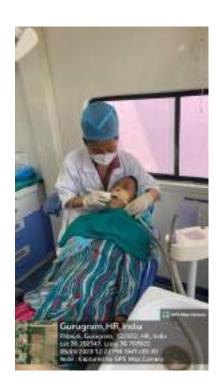

Title of the Activity: RURAL ORAL HEALTH PROGRAMME

- 1. Date: 06/07/2023
- 2. Location of the Activity: Kherli kankar village, Nuh
- 3. Organizing Faculty/Department/Association
  Faculty of Dental Sciences Department of Public Health Dentistry in
  collaboration with SGT Publicity Team
- 4. Participating Team Members with Designation:

The Department of Public Health Dentistry, Faculty of Dental Sciences, SGT

University in collaboration with SGT Publicity Team organized a dental as well
as medical camp on 6 July, 2023 (Thursday) at Kherli Kankar village, Nuh.

All the patients who required any kind of dental services were referred to SGT Dental College, Gurugram.

10. Relevant Photographs with captions (preferably geo-tagged & Highresolution images – to be mailed as separate attachments along with placement in word file also) – 4 to 6 Photographs