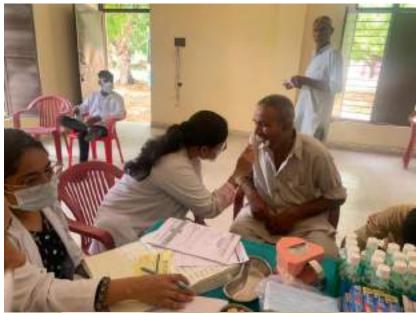

All the patients who required any kind of dental services were referred to SGT Dental College, Gurugram.

10. Relevant Photographs with captions (preferably geo-tagged & Highresolution images – to be mailed as separate attachments along with placement in word file also) – 4 to 6 Photographs

In honor of Doctors Day, which is celebrated on July 1st each year, Department of Public Health Dentistry, Faculty of Dental Sciences, SGT University in collaboration with SGT Publicity Team organized a dental camp to provide free dental check-ups and awareness to the community. The camp aimed to promote oral health, educate the public about preventive measures, and appreciate the dedicated efforts of healthcare professionals. The event was held at Palra Village, Gurugram and attracted a significant number of participants from different age groups.

The dental team took initiative under guidance of Dr. Shourya Tandon (Associate Dean and Prof. and Head). The dental team was headed by Dr. Surbhi Priyadarshi (Senior Lecturer, Dept. of Public Health Dentistry) along with 2 postgraduates students Dr. Shiwangi (Dept. of Periodontics) and Dr. Ayesha (Dept. of Prosthodontics) and 6 interns Sanjana, Saloni, Gopi, Adharva, Aarzoo, Aarti. Mr. Sunil accompanied the dental team.

Approximately 40 individuals, including children, adults, and senior citizens, availed themselves of the free dental check-ups and consultations. Thirteen individuals were provided basic treatment which included partial oral prophylaxis, restorations in the mobile dental van at the camp site.