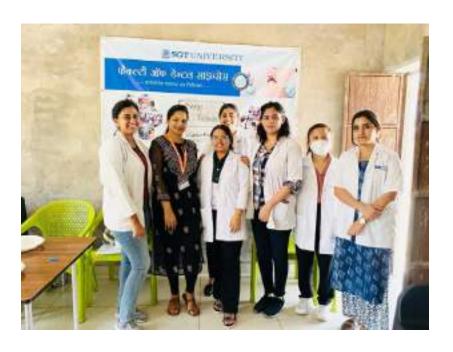

Dr. Surbhi Priyadarshi (Senior Lecturer, Public Health Dentistry)

Dr. Shiwangi (Postgraduate student, Dept. of Periodontics), Dr. Ayesha (Postgraduate student, Dept. of Prosthodontics)

Gopi, Adharva, Saloni, Sanjana, Aarti, Aarzoo (Interns)

Mr. Sunil (Attendant)

SHREE GURU GOBIND SINGH TRICENTENARY UNIVERSITY (UGC & AICTE Approved) Gurugram, Delhi-NCR

Sri Govind Tricentenary University, Gurugram

| 1         | DEPARTMENT OF PUBLIC HEALTH DENTISTRY  Date 27,5,720.25  The Following members are posted for the Dental Health Dentistry Awareness at Police, Gusugean Scheduled on 1,21,303.5. They are to be Present in the college premities at 9,000.000  ORGANIZER DETAILS  MDV |            |                                         |                      |            |           |  |
|-----------|-----------------------------------------------------------------------------------------------------------------------------------------------------------------------------------------------------------------------------------------------------------------------|------------|-----------------------------------------|----------------------|------------|-----------|--|
| 1         | S. No                                                                                                                                                                                                                                                                 | Mr Rattan  | Designation: Put                        | dicity Jean          | Attendance | 72812518  |  |
|           | 27.140                                                                                                                                                                                                                                                                | 2007/056   | 100000000000000000000000000000000000000 | Signature            | Signature  | Reporting |  |
| FEEDOWN   | 1                                                                                                                                                                                                                                                                     | De Surbhi  | Assid Pool                              | J. Jonates           |            |           |  |
| 697521901 | 7.                                                                                                                                                                                                                                                                    | Dr Ayestia | PG Pegio                                | Tener call           |            |           |  |
| P47524369 | 3                                                                                                                                                                                                                                                                     | A Shwangi  | Julius                                  | Rayane .             |            |           |  |
|           | 5                                                                                                                                                                                                                                                                     | angual .   | Inter                                   | MATTER States Secret |            |           |  |
|           | 6                                                                                                                                                                                                                                                                     | Aguti      | Tutem 1                                 | asperved over        |            |           |  |
| 1         | 7                                                                                                                                                                                                                                                                     | Agrapo     | Jutean Y                                | Ucall                |            |           |  |
|           | 8                                                                                                                                                                                                                                                                     | Adharva    | Intera                                  | Lustmale down        |            |           |  |
| 1         | 9                                                                                                                                                                                                                                                                     | light      | Intern                                  | tel mater all        | B .        | -         |  |
|           | 10                                                                                                                                                                                                                                                                    | Nex Sunt   | Attendant                               | Marile               |            |           |  |
|           | 11                                                                                                                                                                                                                                                                    | 2          | 1                                       |                      |            | -         |  |
|           | 12                                                                                                                                                                                                                                                                    |            |                                         |                      | _          | -         |  |
|           | 13                                                                                                                                                                                                                                                                    |            |                                         | 1                    |            |           |  |
|           | 14                                                                                                                                                                                                                                                                    | 1          |                                         | 1                    |            | _         |  |
|           | 15                                                                                                                                                                                                                                                                    | 100        |                                         |                      |            |           |  |

The dental team took initiative under guidance of Dr. Shourya Tandon (Associate Dean and Prof. and Head). The dental team was headed by Dr. Surbhi Priyadarshi (Senior Lecturer, Dept. of Public Health Dentistry) along with 2 postgraduates students Dr. Shiwangi (Dept. of Periodontics) and Dr. Ayesha (Dept. of Prosthodontics) and 6 interns Sanjana, Saloni, Gopi, Adharva, Aarzoo, Aarti. Mr. Sunil accompanied the dental team.