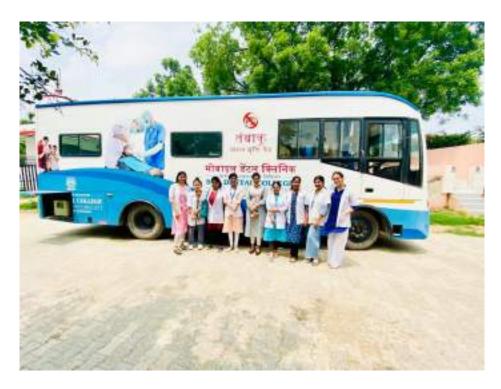

In honor of Doctors Day, which is celebrated on July 1st each year, Department of Public Health Dentistry, Faculty of Dental Sciences, SGT University in collaboration with SGT Publicity Team organized a dental camp to provide free dental check-ups and awareness to the community. The camp aimed to promote oral health, educate the public about preventive measures, and appreciate the dedicated efforts of healthcare professionals. The event was held at Palra Village, Gurugram and attracted a significant number of participants from different age groups.

Approximately 40 individuals, including children, adults, and senior citizens, availed themselves of the free dental check-ups and consultations. Thirteen individuals were provided basic treatment which included partial oral prophylaxis, restorations in the mobile dental van at the camp site.