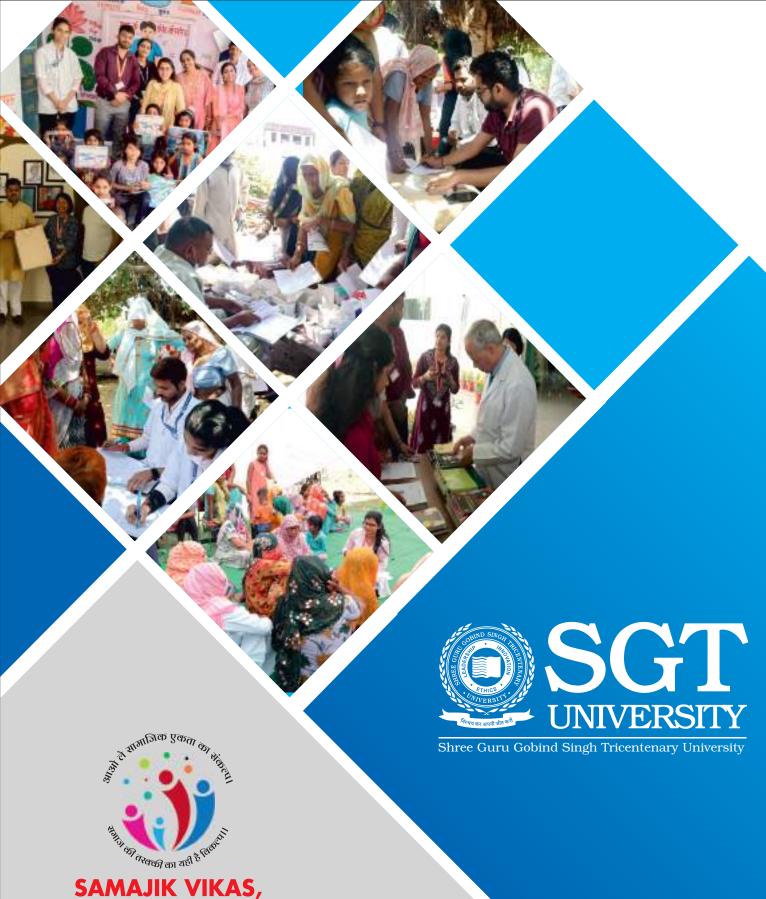

### Activities

SAMAJIK VIKAS, SGT KA PRAYAS (SVSP)

COMMUNITY EXTENSION ACTIVITIES 2023-2024

# Community Extension Activities 2023-2024

Oral Health Screening and
Treatment Activity
(Faculty of Dental Sciences)

Title of the Activity: RURAL ORAL HEALTH PROGRAMME (Celebration of National Doctors Day)