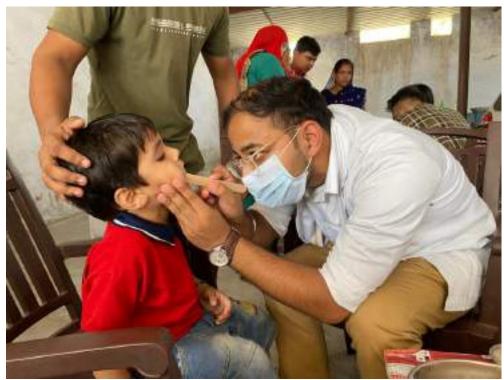

In honor of Doctors Day, which is celebrated on July 1st each year, Department of Public Health Dentistry, Faculty of Dental Sciences, SGT University in collaboration with SGT Publicity Team organized a dental camp to provide free dental check-ups and awareness to the community. The camp aimed to promote oral health, educate the public about preventive measures, and appreciate the dedicated efforts of healthcare professionals. The event was held at Palra Village, Gurugram and attracted a significant number of participants from different age groups.

The dental team took initiative under guidance of Dr. Shourya Tandon (Associate Dean and Prof. and Head). The dental team was headed by Dr. Surbhi Priyadarshi (Senior Lecturer, Dept. of Public Health Dentistry) along with 2 postgraduates students Dr. Shiwangi (Dept. of Periodontics) and Dr. Ayesha (Dept. of Prosthodontics) and 6 interns Sanjana, Saloni, Gopi, Adharva, Aarzoo, Aarti. Mr. Sunil accompanied the dental team.

Approximately 40 individuals, including children, adults, and senior citizens, availed themselves of the free dental check-ups and consultations. Thirteen individuals were provided basic treatment which included partial oral prophylaxis, restorations in the mobile dental van at the camp site.