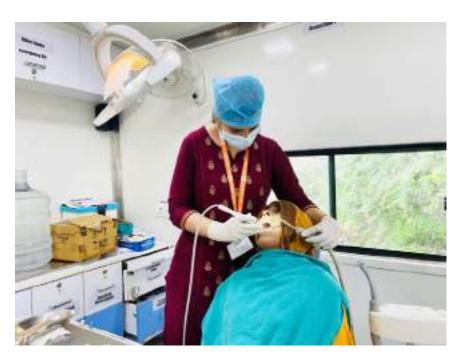

The Department of Public Health Dentistry, Faculty of Dental Sciences, SGT

University in collaboration with SGT Publicity Team organized a dental as well
as medical camp on 6 July, 2023 (Thursday) at Kherli Kankar village, Nuh.

The dental team took initiative under guidance of Dr. Shourya Tandon

(Associate Dean and Prof. and Head). The dental team was headed by Dr.

Priyanka Kundu (Senior Lecturer, Dept. of Public Health Dentistry) along with

2 postgraduate students Dr. Chetna (Dept. of Periodontics), Dr Shivansh (Dept. of conservative & Endodontics) and 6 interns Anchal, Bhavna, Deepika, Nisha,

Saloni, Sanjana, . Mr. Darshan (Attendant) accompanied us. Dental checkup of

97 individuals including 44 males and 53 females from different age groups

was done.

15 individuals were provided basic treatment which included partial oral prophylaxis in the mobile dental van at the camp site. Positive feedback was obtained from many patients post-treatment. However rigorous cases requiring complex treatment were referred to SGT dental college. All patients were given referral slips. The patients got ample opportunities to interact with the dental surgeons to enquire and gain knowledge concerning oral diseases.