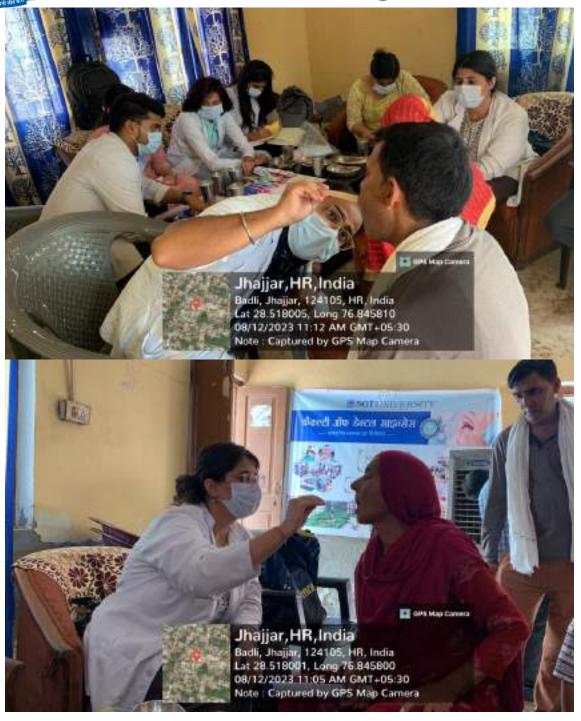

Title of the Activity: RURAL ORAL HEALTH PROGRAMME

- 1. Date: 06/07/2023
- 2. Location of the Activity: Kherli kankar village, Nuh
- 3. Organizing Faculty/Department/Association
  Faculty of Dental Sciences Department of Public Health Dentistry in
  collaboration with SGT Publicity Team
- 4. Participating Team Members with Designation:

The Department of Public Health Dentistry, Faculty of Dental Sciences, SGT

University in collaboration with SGT Publicity Team organized a dental as well
as medical camp on 6 July, 2023 (Thursday) at Kherli Kankar village, Nuh.

97 individuals including 44 males and 53 females from different age groups

was done.

15 individuals were provided basic treatment which included partial oral prophylaxis in the mobile dental van at the camp site. Positive feedback was obtained from many patients post-treatment. However rigorous cases requiring complex treatment were referred to SGT dental college. All patients were given referral slips. The patients got ample opportunities to interact with the dental surgeons to enquire and gain knowledge concerning oral diseases.