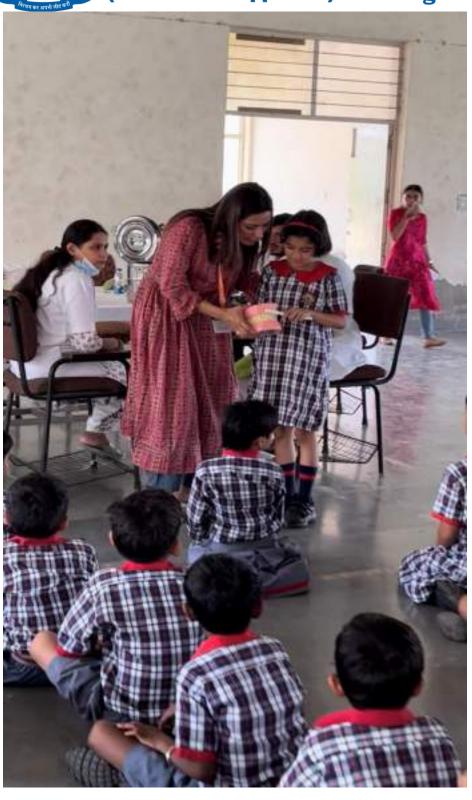

#### SHREE GURU GOBIND SINGH TRICENTENARY UNIVERSITY (UGC Approved) Gurugram, Delhi-NCR

Budhera, Gurugram-Badli Road, Gurugram (Haryana) – 122505 Ph.: 0124-2278183, 2278184, 2278185

International School, Gurugram. The camp started at 10:30 am and continued till 1:30 pm. 230 students were examined, which included 170 boys and 60 girls. Oral Health Education was imparted regarding the importance of adopting a healthy lifestyle through brushing techniques, models and charts. The nursing team helped to measure the student's height, weight and BMI. The purpose of the health drive was to create awareness among the students and make them understand the importance of health. Students who required dental treatment were referred to SGT Dental Hospital for further treatment. The school management team appreciated the efforts of the dental team for the smooth conduct of the activity.

9. **Outcome of the Activity:** 230 Students were examined, out of which 120 students diagnosed with Dental Caries 50 students diagnosed with Malocclusion 40 students diagnosed with Gingivitis

All the students who required any kind of dental services were referred to SGT Dental College, Gurugram