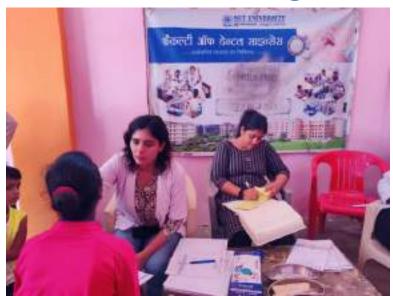

# Community Extension Activities 2023-2024

Oral Health Screening and
Treatment Activity
(Faculty of Dental Sciences)

Title of the Activity: RURAL ORAL HEALTH PROGRAMME (Celebration of National Doctors Day)

In honor of Doctors Day, which is celebrated on July 1st each year, Department of Public Health Dentistry, Faculty of Dental Sciences, SGT University in collaboration with SGT Publicity Team organized a dental camp to provide free dental check-ups and awareness to the community. The camp aimed to promote oral health, educate the public about preventive measures, and appreciate the dedicated efforts of healthcare professionals. The event was held at Palra Village, Gurugram and attracted a significant number of participants from different age groups.

Approximately 40 individuals, including children, adults, and senior citizens, availed themselves of the free dental check-ups and consultations. Thirteen individuals were provided basic treatment which included partial oral prophylaxis, restorations in the mobile dental van at the camp site.