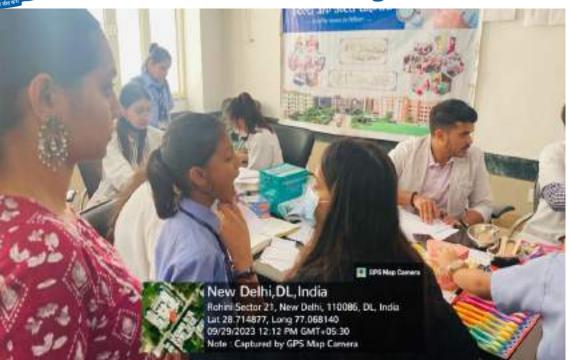

#### SCHOOL ORAL HEALTH PROGRAMME

(Faculty of Dental Sciences)

- 1. Title of the Activity: School Oral Health Programme
- 2. **Date:**07<sup>th</sup> July 2023(Friday)
- 3. Location of the Activity: HSV International School, Gurugram
- 4. **Organizing Faculty/Department/Association:** Department of Public Health Dentistry, Faculty of Dental Sciences, SGT University, Gurugram in association with Faculty of Nursing and Publicity Team, SGTU
- 5. Participating Team Members with Designation:

#### SHREE GURU GOBIND SINGH TRICENTENARY UNIVERSITY (UGC Approved) Gurugram, Delhi-NCR

Budhera, Gurugram-Badli Road, Gurugram (Haryana) – 122505 Ph.: 0124-2278183, 2278184, 2278185

International School, Gurugram. The camp started at 10:30 am and continued till 1:30 pm. 230 students were examined, which included 170 boys and 60 girls. Oral Health Education was imparted regarding the importance of adopting a healthy lifestyle through brushing techniques, models and charts. The nursing team helped to measure the student's height, weight and BMI. The purpose of the health drive was to create awareness among the students and make them understand the importance of health. Students who required dental treatment were referred to SGT Dental Hospital for further treatment. The school management team appreciated the efforts of the dental team for the smooth conduct of the activity.

#### 10. Number & Description of Beneficiaries

Total – 230 Male- 170 Female- 60

11. Relevant Photographs with captions (preferably geo-tagged & High resolution images – to be mailed as separate attachments along with placement in word file also) – 4 to 6 Photographs