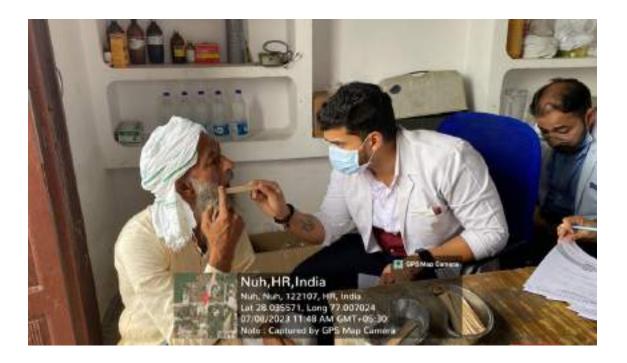

All the patients who required any kind of dental services were referred to SGT Dental College, Gurugram.

10. Relevant Photographs with captions (preferably geo-tagged & Highresolution images – to be mailed as separate attachments along with placement in word file also) – 4 to 6 Photographs

SHREE GURU GOBIND SINGH TRICENTENARY UNIVERSITY (UGC & AICTE Approved) Gurugram, Delhi-NCR

Sri Govind Tricentenary University, Gurugram Faculty of Dental Sciences

Budhera, Gurugram (Haryana)

| DEPARTMEN                  | NT OF PUBLIC HEALTH DENTISTRY                                                                             |
|----------------------------|-----------------------------------------------------------------------------------------------------------|
|                            |                                                                                                           |
| At Kheili Karkar Neh sched | posted for the Dental Health Dentistry Awareness fuled on 6 3/2023. They are to be Present in the college |
| premises at 9:00 am        | MeM                                                                                                       |
| ORGANIZER DETAILS          | 147                                                                                                       |