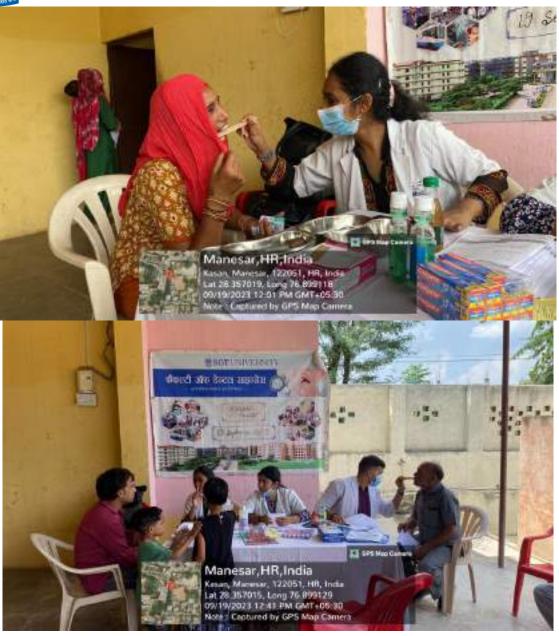

All the patients who required any kind of dental services were referred to SGT Dental College, Gurugram.

10. Relevant Photographs with captions (preferably geo-tagged & Highresolution images – to be mailed as separate attachments along with placement in word file also) – 4 to 6 Photographs

In honor of Doctors Day, which is celebrated on July 1st each year, Department of Public Health Dentistry, Faculty of Dental Sciences, SGT University in collaboration with SGT Publicity Team organized a dental camp to provide free dental check-ups and awareness to the community. The camp aimed to promote oral health, educate the public about preventive measures, and appreciate the dedicated efforts of healthcare professionals. The event was held at Palra Village, Gurugram and attracted a significant number of participants from different age groups.

Approximately 40 individuals, including children, adults, and senior citizens, availed themselves of the free dental check-ups and consultations. Thirteen individuals were provided basic treatment which included partial oral prophylaxis, restorations in the mobile dental van at the camp site.