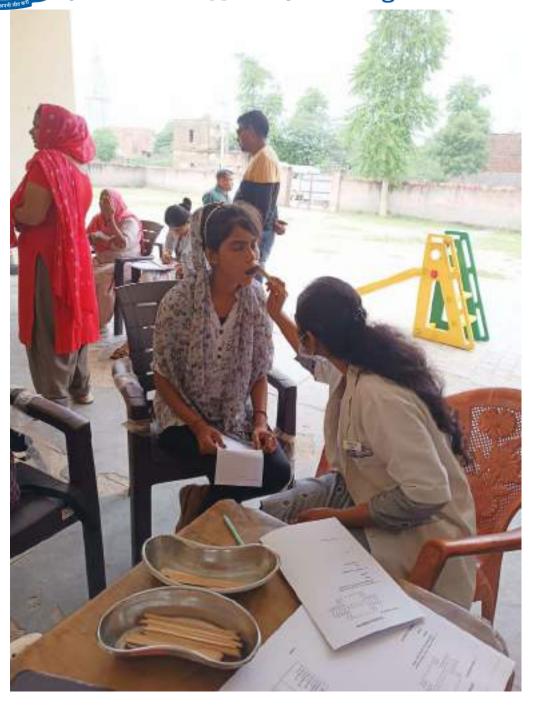

In honor of Doctors Day, which is celebrated on July 1st each year, Department of Public Health Dentistry, Faculty of Dental Sciences, SGT University in collaboration with SGT Publicity Team organized a dental camp to provide free dental check-ups and awareness to the community. The camp aimed to promote oral health, educate the public about preventive measures, and appreciate the dedicated efforts of healthcare professionals. The event was held at Palra Village, Gurugram and attracted a significant number of participants from different age groups.

Approximately 40 individuals, including children, adults, and senior citizens, availed themselves of the free dental check-ups and consultations. Thirteen individuals were provided basic treatment which included partial oral prophylaxis, restorations in the mobile dental van at the camp site.

All the patients who required any kind of dental services were referred to SGT Dental College, Gurugram.

10. Relevant Photographs with captions (preferably geo-tagged & Highresolution images – to be mailed as separate attachments along with placement in word file also) – 4 to 6 Photographs