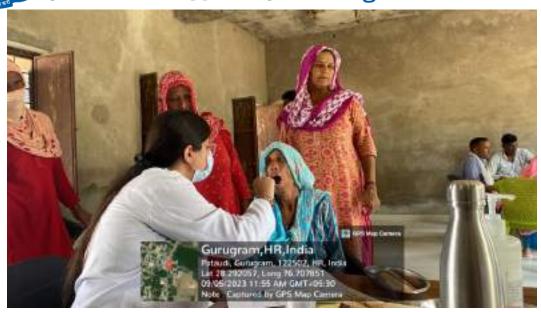

In honor of Doctors Day, which is celebrated on July 1st each year, Department of Public Health Dentistry, Faculty of Dental Sciences, SGT University in collaboration with SGT Publicity Team organized a dental camp to provide free dental check-ups and awareness to the community. The camp aimed to promote oral health, educate the public about preventive measures, and appreciate the dedicated efforts of healthcare professionals. The event was held at Palra Village, Gurugram and attracted a significant number of participants from different age groups.

The dental team took initiative under guidance of Dr. Shourya Tandon (Associate Dean and Prof. and Head). The dental team was headed by Dr. Surbhi Priyadarshi (Senior Lecturer, Dept. of Public Health Dentistry) along with 2 postgraduates students Dr. Shiwangi (Dept. of Periodontics) and Dr. Ayesha (Dept. of Prosthodontics) and 6 interns Sanjana, Saloni, Gopi, Adharva, Aarzoo, Aarti. Mr. Sunil accompanied the dental team.

Approximately 40 individuals, including children, adults, and senior citizens, availed themselves of the free dental check-ups and consultations. Thirteen individuals were provided basic treatment which included partial oral prophylaxis, restorations in the mobile dental van at the camp site.