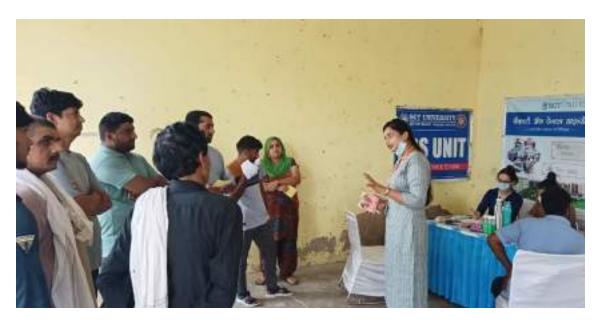

Oral health education sessions were conducted, covering topics such as diet and its impact on dental health, the importance of fluoride, and the significance of regular dental visits. The participants were provided with informational pamphlets, toothbrushes, and toothpaste to encourage good oral hygiene practices at home.

A question-and-answer session allowed participants to seek personalized advice and clarify their doubts regarding dental health.

Volunteers ensured smooth flow and coordination of activities, providing assistance wherever needed.