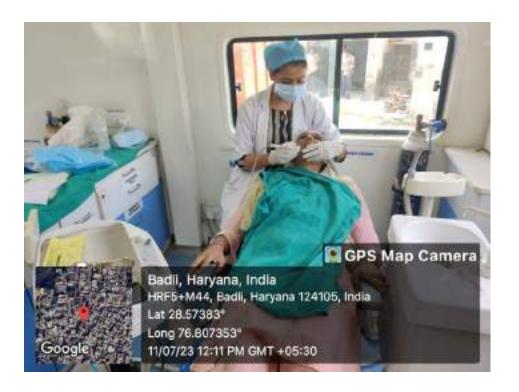

All the patients who required any kind of dental services were referred to SGT Dental College, Gurugram.

10. Relevant Photographs with captions (preferably geo-tagged & Highresolution images – to be mailed as separate attachments along with placement in word file also) – 4 to 6 Photographs