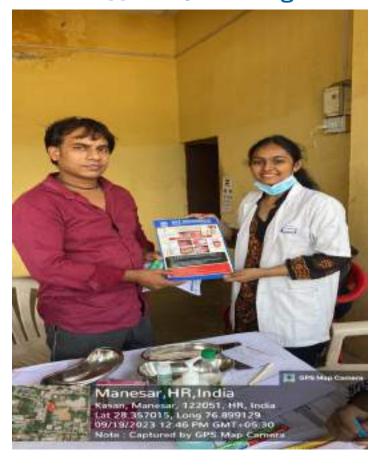

#### 11. Feedback from Beneficiaries/ Photo of Letter of Appreciation/ Testimonial:

SHREE GURU GOBIND SINGH TRICENTENARY UNIVERSITY (UGC & AICTE Approved) Gurugram, Delhi-NCR

Cate - 1/07/23 Interns Feedback Place - Patra Village , Guruguam The overall experience for attending the camp was rewarding and fulfilling Being able to Contribute to the community by providing dental care and education was encuedably eadstying the camp was well-coordinated and the atmosphere was pretterne. We were able to offer a comprehensive kange of service and promote onal health awareness witnessing the empact we had on pateents' less and seeing their greatetude was buly tospening. It was on envicting experience that cumerical us of the Emfortance of acceptable dental care for all. Interns mobile Saloni Sanjana adharm Hargoo Auriti