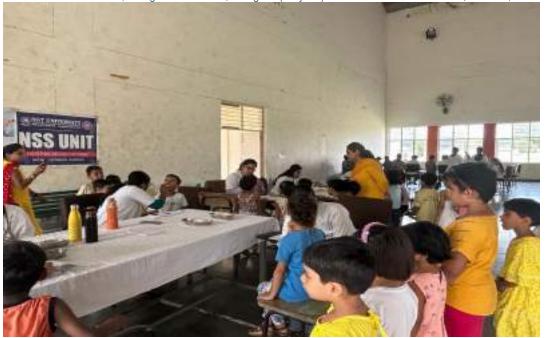

# Community Extension Activities 2023-2024

Oral Health Screening and
Treatment Activity
(Faculty of Dental Sciences)

Title of the Activity: RURAL ORAL HEALTH PROGRAMME (Celebration of National Doctors Day)

In honor of Doctors Day, which is celebrated on July 1st each year, Department of Public Health Dentistry, Faculty of Dental Sciences, SGT University in collaboration with SGT Publicity Team organized a dental camp to provide free dental check-ups and awareness to the community. The camp aimed to promote oral health, educate the public about preventive measures, and appreciate the dedicated efforts of healthcare professionals. The event was held at Palra Village, Gurugram and attracted a significant number of participants from different age groups.

All the patients who required any kind of dental services were referred to SGT Dental College, Gurugram.

10. Relevant Photographs with captions (preferably geo-tagged & Highresolution images – to be mailed as separate attachments along with placement in word file also) – 4 to 6 Photographs