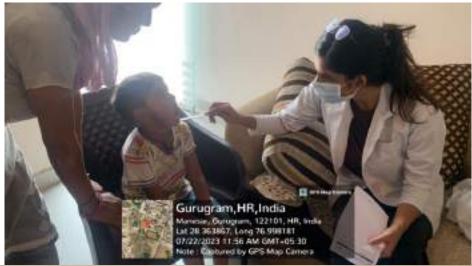

In honor of Doctors Day, which is celebrated on July 1st each year, Department of Public Health Dentistry, Faculty of Dental Sciences, SGT University in collaboration with SGT Publicity Team organized a dental camp to provide free dental check-ups and awareness to the community. The camp aimed to promote oral health, educate the public about preventive measures, and appreciate the dedicated efforts of healthcare professionals. The event was held at Palra Village, Gurugram and attracted a significant number of participants from different age groups.

The dental team took initiative under guidance of Dr. Shourya Tandon (Associate Dean and Prof. and Head). The dental team was headed by Dr. Surbhi Priyadarshi (Senior Lecturer, Dept. of Public Health Dentistry) along with 2 postgraduates students Dr. Shiwangi (Dept. of Periodontics) and Dr. Ayesha (Dept. of Prosthodontics) and 6 interns Sanjana, Saloni, Gopi, Adharva, Aarzoo, Aarti. Mr. Sunil accompanied the dental team.

Approximately 40 individuals, including children, adults, and senior citizens, availed themselves of the free dental check-ups and consultations. Thirteen individuals were provided basic treatment which included partial oral prophylaxis, restorations in the mobile dental van at the camp site.