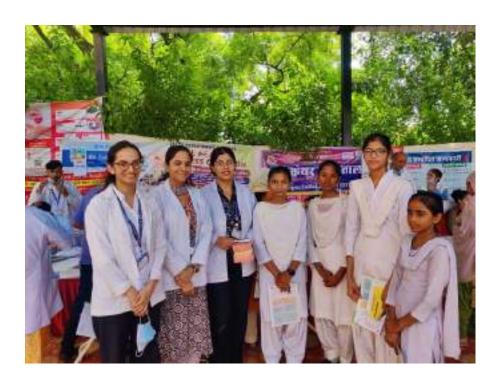

#### SCHOOL ORAL HEALTH PROGRAMME

(Faculty of Dental Sciences)

- 1. Title of the Activity: School Oral Health Programme
- 2. **Date:**07<sup>th</sup> July 2023(Friday)
- 3. Location of the Activity: HSV International School, Gurugram
- 4. **Organizing Faculty/Department/Association:** Department of Public Health Dentistry, Faculty of Dental Sciences, SGT University, Gurugram in association with Faculty of Nursing and Publicity Team, SGTU
- 5. Participating Team Members with Designation:

Arzoo, Aarti, Manishai, Kamal, Adharva, Aditi (Interns)

*Mr. Sunil (Attendant)* 

6. E Brochure/Banner (if made)-

- 7. Objective of the Activity: To create awareness among the school students about common oral diseases and to Promote Dental Health.
- 8. **Brief Write-up (300-500 words):** The Department of Public Health Dentistry, Faculty of Dental Sciences, SGT University conducted a health checkup camp on July 7, 2023 (Friday) with the Faculty of Nursing and Publicity Team of SGT University at HSV

#### SHREE GURU GOBIND SINGH TRICENTENARY UNIVERSITY (UGC Approved) Gurugram, Delhi-NCR

Budhera, Gurugram-Badli Road, Gurugram (Haryana) – 122505 Ph.: 0124-2278183, 2278184, 2278185

International School, Gurugram. The camp started at 10:30 am and continued till 1:30 pm. 230 students were examined, which included 170 boys and 60 girls. Oral Health Education was imparted regarding the importance of adopting a healthy lifestyle through brushing techniques, models and charts. The nursing team helped to measure the student's height, weight and BMI. The purpose of the health drive was to create awareness among the students and make them understand the importance of health. Students who required dental treatment were referred to SGT Dental Hospital for further treatment. The school management team appreciated the efforts of the dental team for the smooth conduct of the activity.