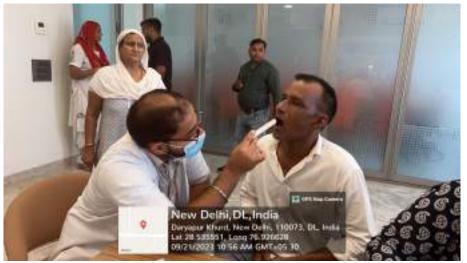

Title of the Activity: RURAL ORAL HEALTH PROGRAMME

- 1. Date: 06/07/2023
- 2. Location of the Activity: Kherli kankar village, Nuh
- 3. Organizing Faculty/Department/Association
  Faculty of Dental Sciences Department of Public Health Dentistry in
  collaboration with SGT Publicity Team
- 4. Participating Team Members with Designation:

97 individuals including 44 males and 53 females from different age groups

was done.

15 individuals were provided basic treatment which included partial oral prophylaxis in the mobile dental van at the camp site. Positive feedback was obtained from many patients post-treatment. However rigorous cases requiring complex treatment were referred to SGT dental college. All patients were given referral slips. The patients got ample opportunities to interact with the dental surgeons to enquire and gain knowledge concerning oral diseases.

All the patients who required any kind of dental services were referred to SGT Dental College, Gurugram.

10. Relevant Photographs with captions (preferably geo-tagged & Highresolution images – to be mailed as separate attachments along with placement in word file also) – 4 to 6 Photographs