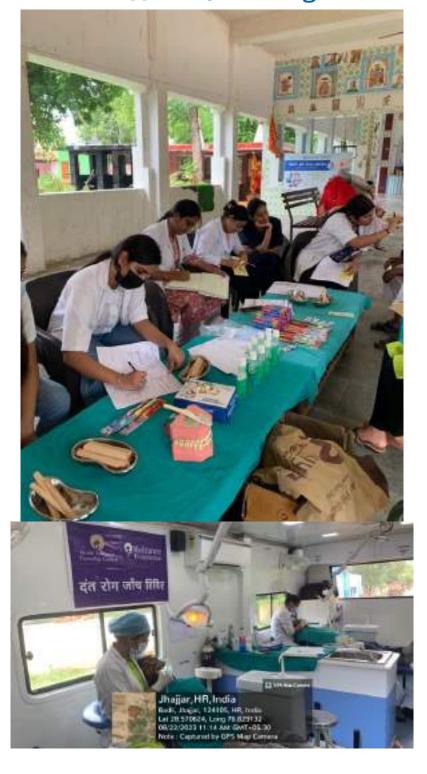

Title of the Activity: RURAL ORAL HEALTH PROGRAMME

- 1. Date: 06/07/2023
- 2. Location of the Activity: Kherli kankar village, Nuh
- 3. Organizing Faculty/Department/Association
  Faculty of Dental Sciences Department of Public Health Dentistry in
  collaboration with SGT Publicity Team
- 4. Participating Team Members with Designation:

The Department of Public Health Dentistry, Faculty of Dental Sciences, SGT

University in collaboration with SGT Publicity Team organized a dental as well
as medical camp on 6 July, 2023 (Thursday) at Kherli Kankar village, Nuh.

97 individuals including 44 males and 53 females from different age groups

was done.

15 individuals were provided basic treatment which included partial oral prophylaxis in the mobile dental van at the camp site. Positive feedback was obtained from many patients post-treatment. However rigorous cases requiring complex treatment were referred to SGT dental college. All patients were given referral slips. The patients got ample opportunities to interact with the dental surgeons to enquire and gain knowledge concerning oral diseases.