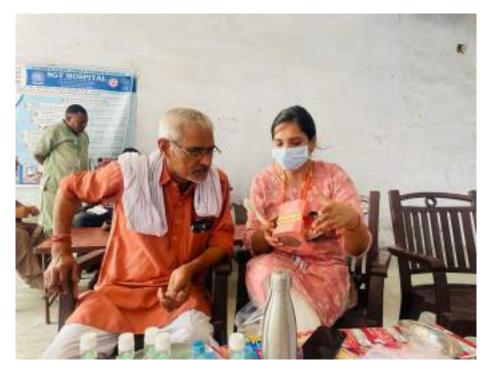

In honor of Doctors Day, which is celebrated on July 1st each year, Department of Public Health Dentistry, Faculty of Dental Sciences, SGT University in collaboration with SGT Publicity Team organized a dental camp to provide free dental check-ups and awareness to the community. The camp aimed to promote oral health, educate the public about preventive measures, and appreciate the dedicated efforts of healthcare professionals. The event was held at Palra Village, Gurugram and attracted a significant number of participants from different age groups.

The dental team took initiative under guidance of Dr. Shourya Tandon (Associate Dean and Prof. and Head). The dental team was headed by Dr. Surbhi Priyadarshi (Senior Lecturer, Dept. of Public Health Dentistry) along with 2 postgraduates students Dr. Shiwangi (Dept. of Periodontics) and Dr. Ayesha (Dept. of Prosthodontics) and 6 interns Sanjana, Saloni, Gopi, Adharva, Aarzoo, Aarti. Mr. Sunil accompanied the dental team.

Approximately 40 individuals, including children, adults, and senior citizens, availed themselves of the free dental check-ups and consultations. Thirteen individuals were provided basic treatment which included partial oral prophylaxis, restorations in the mobile dental van at the camp site.