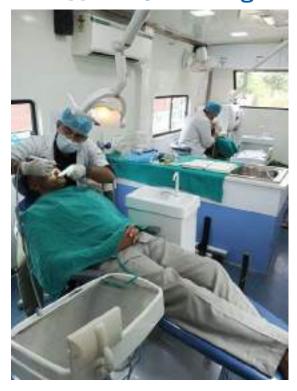

Approximately 40 individuals, including children, adults, and senior citizens, availed themselves of the free dental check-ups and consultations. Thirteen individuals were provided basic treatment which included partial oral prophylaxis, restorations in the mobile dental van at the camp site.

97 individuals including 44 males and 53 females from different age groups

was done.

15 individuals were provided basic treatment which included partial oral prophylaxis in the mobile dental van at the camp site. Positive feedback was obtained from many patients post-treatment. However rigorous cases requiring complex treatment were referred to SGT dental college. All patients were given referral slips. The patients got ample opportunities to interact with the dental surgeons to enquire and gain knowledge concerning oral diseases.