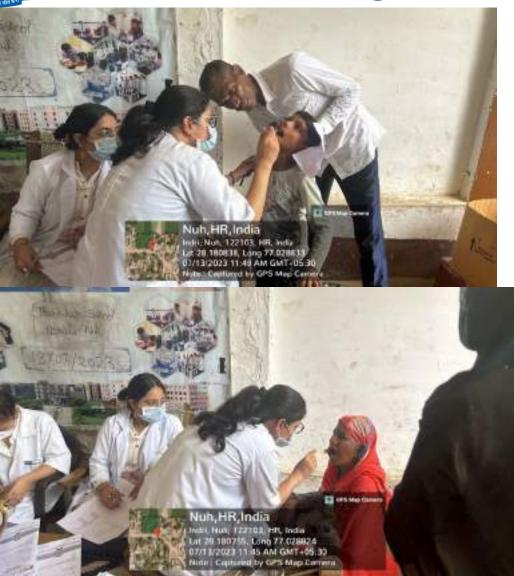

Title of the Activity: RURAL ORAL HEALTH PROGRAMME

- 1. Date: 06/07/2023
- 2. Location of the Activity: Kherli kankar village, Nuh
- 3. Organizing Faculty/Department/Association
  Faculty of Dental Sciences Department of Public Health Dentistry in
  collaboration with SGT Publicity Team
- 4. Participating Team Members with Designation:

Dr. Priyanka (Senior Lecturer, Public Health Dentistry)

Dr. Chetna (Dept. of Periodontics),

Dr Shivansh (Dept. of conservative & Endodontics)

6 interns (Anchal, Bhavna, Deepika, Nisha, Saloni, Sanjana)

Mr. Darshan (Attendant)

The Department of Public Health Dentistry, Faculty of Dental Sciences, SGT

University in collaboration with SGT Publicity Team organized a dental as well
as medical camp on 6 July, 2023 (Thursday) at Kherli Kankar village, Nuh.

97 individuals including 44 males and 53 females from different age groups

was done.

15 individuals were provided basic treatment which included partial oral prophylaxis in the mobile dental van at the camp site. Positive feedback was obtained from many patients post-treatment. However rigorous cases requiring complex treatment were referred to SGT dental college. All patients were given referral slips. The patients got ample opportunities to interact with the dental surgeons to enquire and gain knowledge concerning oral diseases.