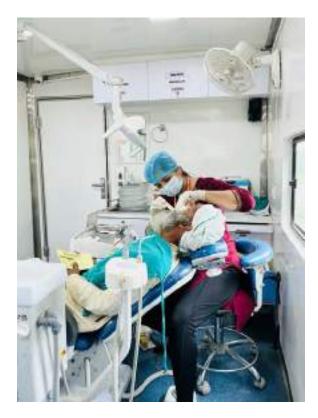

All the patients who required any kind of dental services were referred to SGT Dental College, Gurugram.

10. Relevant Photographs with captions (preferably geo-tagged & Highresolution images – to be mailed as separate attachments along with placement in word file also) – 4 to 6 Photographs

97 individuals including 44 males and 53 females from different age groups

was done.

15 individuals were provided basic treatment which included partial oral prophylaxis in the mobile dental van at the camp site. Positive feedback was obtained from many patients post-treatment. However rigorous cases requiring complex treatment were referred to SGT dental college. All patients were given referral slips. The patients got ample opportunities to interact with the dental surgeons to enquire and gain knowledge concerning oral diseases.

Importance of maintaining good and hygienic oral health was verbally delivered to the patients. An oral hygiene kit consisting of a toothpaste, tooth brush and mouthwash was distributed to the needy population. Along with