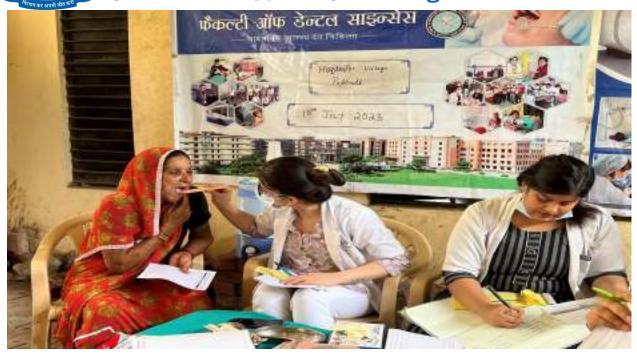

Title of the Activity: RURAL ORAL HEALTH PROGRAMME

- 1. Date: 06/07/2023
- 2. Location of the Activity: Kherli kankar village, Nuh
- 3. Organizing Faculty/Department/Association
  Faculty of Dental Sciences Department of Public Health Dentistry in
  collaboration with SGT Publicity Team
- 4. Participating Team Members with Designation:

The Department of Public Health Dentistry, Faculty of Dental Sciences, SGT

University in collaboration with SGT Publicity Team organized a dental as well
as medical camp on 6 July, 2023 (Thursday) at Kherli Kankar village, Nuh.

97 individuals including 44 males and 53 females from different age groups

was done.

15 individuals were provided basic treatment which included partial oral prophylaxis in the mobile dental van at the camp site. Positive feedback was obtained from many patients post-treatment. However rigorous cases requiring complex treatment were referred to SGT dental college. All patients were given referral slips. The patients got ample opportunities to interact with the dental surgeons to enquire and gain knowledge concerning oral diseases.