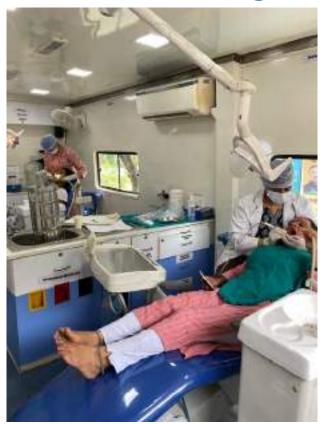

Approximately 40 individuals, including children, adults, and senior citizens, availed themselves of the free dental check-ups and consultations. Thirteen individuals were provided basic treatment which included partial oral prophylaxis, restorations in the mobile dental van at the camp site.

97 individuals including 44 males and 53 females from different age groups

was done.

15 individuals were provided basic treatment which included partial oral prophylaxis in the mobile dental van at the camp site. Positive feedback was obtained from many patients post-treatment. However rigorous cases requiring complex treatment were referred to SGT dental college. All patients were given referral slips. The patients got ample opportunities to interact with the dental surgeons to enquire and gain knowledge concerning oral diseases.