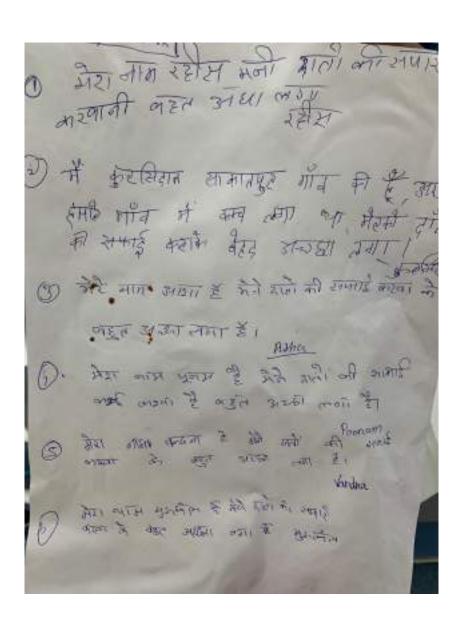

#### 11. Feedback from Beneficiaries/ Photo of Letter of Appreciation/ Testimonial:

SHREE GURU GOBIND SINGH TRICENTENARY UNIVERSITY (UGC & AICTE Approved) Gurugram, Delhi-NCR

Cate - 1/07/23 Interns Feedback Place - Patra Village , Guruguam The overall experience for attending the camp was rewarding and fulfilling Being able to Contribute to the community by providing dental care and education was encuedably eadstying the camp was well-coordinated and the atmosphere was pretterne. We were able to offer a comprehensive kange of service and promote onal health awareness witnessing the empact we had on pateents' less and seeing their greatetude was buly tospening. It was on envicting experience that cumerical us of the Emfortance of acceptable dental care for all. Interns mobile Saloni Sanjana adharm Hargoo Auriti