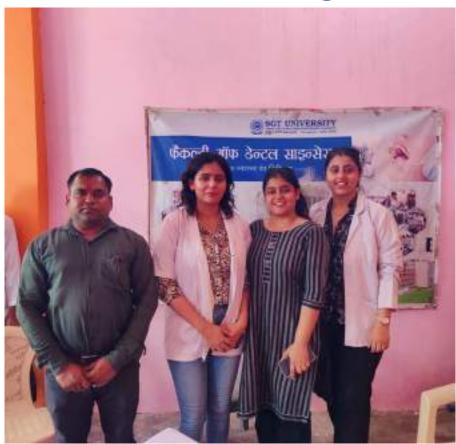

All the patients who required any kind of dental services were referred to SGT Dental College, Gurugram.

10. Relevant Photographs with captions (preferably geo-tagged & Highresolution images – to be mailed as separate attachments along with placement in word file also) – 4 to 6 Photographs