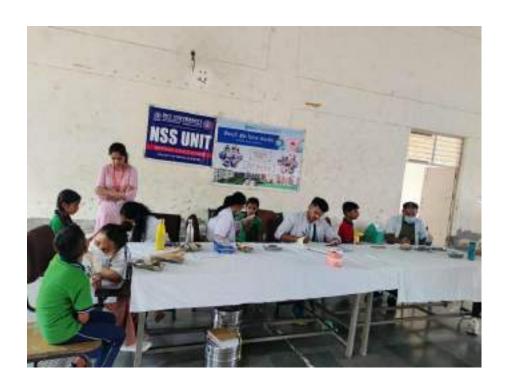

All the patients who required any kind of dental services were referred to SGT Dental College, Gurugram.

10. Relevant Photographs with captions (preferably geo-tagged & Highresolution images – to be mailed as separate attachments along with placement in word file also) – 4 to 6 Photographs

## SGT UNIVERSITY SHREE GURU GOBIND SINGH TRICENTENARY UNIVERSITY