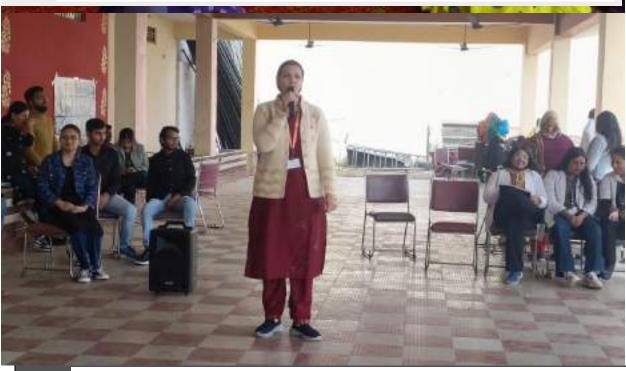

All the patients who required any kind of dental services were referred to SGT Dental College, Gurugram.

10. Relevant Photographs with captions (preferably geo-tagged & Highresolution images – to be mailed as separate attachments along with placement in word file also) – 4 to 6 Photographs