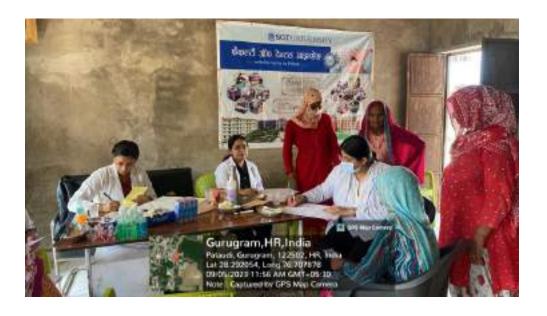

In honor of Doctors Day, which is celebrated on July 1st each year, Department of Public Health Dentistry, Faculty of Dental Sciences, SGT University in collaboration with SGT Publicity Team organized a dental camp to provide free dental check-ups and awareness to the community. The camp aimed to promote oral health, educate the public about preventive measures, and appreciate the dedicated efforts of healthcare professionals. The event was held at Palra Village, Gurugram and attracted a significant number of participants from different age groups.

The dental team took initiative under guidance of Dr. Shourya Tandon (Associate Dean and Prof. and Head). The dental team was headed by Dr. Surbhi Priyadarshi (Senior Lecturer, Dept. of Public Health Dentistry) along with 2 postgraduates students Dr. Shiwangi (Dept. of Periodontics) and Dr. Ayesha (Dept. of Prosthodontics) and 6 interns Sanjana, Saloni, Gopi, Adharva, Aarzoo, Aarti. Mr. Sunil accompanied the dental team.

Approximately 40 individuals, including children, adults, and senior citizens, availed themselves of the free dental check-ups and consultations. Thirteen individuals were provided basic treatment which included partial oral prophylaxis, restorations in the mobile dental van at the camp site.