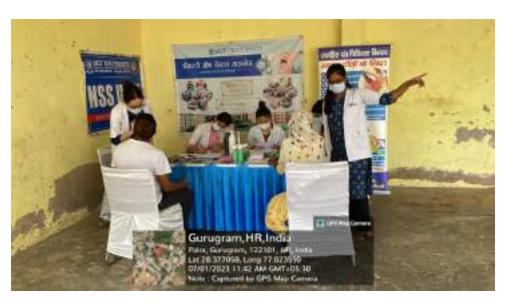

All the patients who required any kind of dental services were referred to SGT Dental College, Gurugram.

10. Relevant Photographs with captions (preferably geo-tagged & Highresolution images – to be mailed as separate attachments along with placement in word file also) – 4 to 6 Photographs