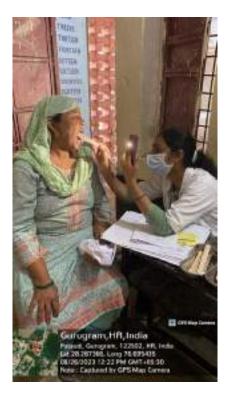

All the patients who required any kind of dental services were referred to SGT Dental College, Gurugram.

10. Relevant Photographs with captions (preferably geo-tagged & Highresolution images – to be mailed as separate attachments along with placement in word file also) – 4 to 6 Photographs

97 individuals including 44 males and 53 females from different age groups

was done.

15 individuals were provided basic treatment which included partial oral prophylaxis in the mobile dental van at the camp site. Positive feedback was obtained from many patients post-treatment. However rigorous cases requiring complex treatment were referred to SGT dental college. All patients were given referral slips. The patients got ample opportunities to interact with the dental surgeons to enquire and gain knowledge concerning oral diseases.

Importance of maintaining good and hygienic oral health was verbally delivered to the patients. An oral hygiene kit consisting of a toothpaste, tooth brush and mouthwash was distributed to the needy population. Along with