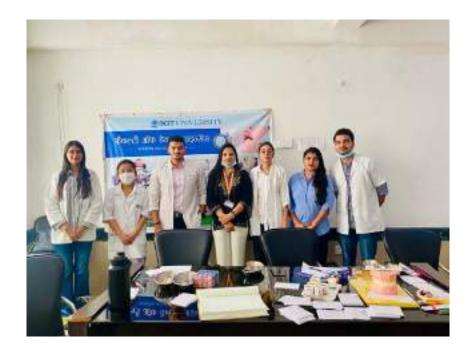

#### SCHOOL ORAL HEALTH PROGRAMME

(Faculty of Dental Sciences)

- 1. Title of the Activity: School Oral Health Programme
- 2. **Date:**07<sup>th</sup> July 2023(Friday)
- 3. Location of the Activity: HSV International School, Gurugram
- 4. **Organizing Faculty/Department/Association:** Department of Public Health Dentistry, Faculty of Dental Sciences, SGT University, Gurugram in association with Faculty of Nursing and Publicity Team, SGTU
- 5. Participating Team Members with Designation:

Dr. Meenakshi Chopra- Associate Professor (Department of Public Health Dentistry)

Ms. Amonmai (Community Health Nursing Department)

Dr. Karuna (Post Graduate, Department of Pedodontics)

#### SHREE GURU GOBIND SINGH TRICENTENARY UNIVERSITY (UGC Approved) Gurugram, Delhi-NCR

Budhera, Gurugram-Badli Road, Gurugram (Haryana) - 122505 Ph.: 0124-2278183, 2278184, 2278185

Dr. Pravriti (Post Graduate, Department of Orthodontics)

Arzoo, Aarti, Manishai, Kamal, Adharva, Aditi (Interns)

*Mr. Sunil (Attendant)* 

6. E Brochure/Banner (if made)-

- 7. Objective of the Activity: To create awareness among the school students about common oral diseases and to Promote Dental Health.
- 8. **Brief Write-up (300-500 words):** The Department of Public Health Dentistry, Faculty of Dental Sciences, SGT University conducted a health checkup camp on July 7, 2023 (Friday) with the Faculty of Nursing and Publicity Team of SGT University at HSV