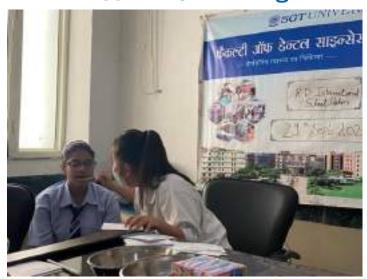

#### SCHOOL ORAL HEALTH PROGRAMME

(Faculty of Dental Sciences)

- 1. Title of the Activity: School Oral Health Programme
- 2. **Date:**07<sup>th</sup> July 2023(Friday)
- 3. Location of the Activity: HSV International School, Gurugram
- 4. **Organizing Faculty/Department/Association:** Department of Public Health Dentistry, Faculty of Dental Sciences, SGT University, Gurugram in association with Faculty of Nursing and Publicity Team, SGTU
- 5. Participating Team Members with Designation:

#### SHREE GURU GOBIND SINGH TRICENTENARY UNIVERSITY (UGC Approved) Gurugram, Delhi-NCR

Budhera, Gurugram-Badli Road, Gurugram (Haryana) – 122505 Ph.: 0124-2278183, 2278184, 2278185

International School, Gurugram. The camp started at 10:30 am and continued till 1:30 pm. 230 students were examined, which included 170 boys and 60 girls. Oral Health Education was imparted regarding the importance of adopting a healthy lifestyle through brushing techniques, models and charts. The nursing team helped to measure the student's height, weight and BMI. The purpose of the health drive was to create awareness among the students and make them understand the importance of health. Students who required dental treatment were referred to SGT Dental Hospital for further treatment. The school management team appreciated the efforts of the dental team for the smooth conduct of the activity.

#### 10. Number & Description of Beneficiaries

Total – 230 Male- 170 Female- 60

11. Relevant Photographs with captions (preferably geo-tagged & High resolution images – to be mailed as separate attachments along with placement in word file also) – 4 to 6 Photographs