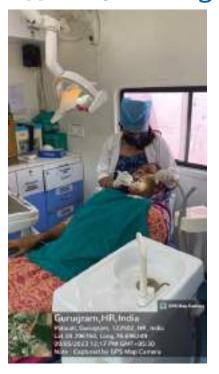

Title of the Activity: RURAL ORAL HEALTH PROGRAMME

- 1. Date: 06/07/2023
- 2. Location of the Activity: Kherli kankar village, Nuh
- 3. Organizing Faculty/Department/Association
  Faculty of Dental Sciences Department of Public Health Dentistry in
  collaboration with SGT Publicity Team
- 4. Participating Team Members with Designation:

The Department of Public Health Dentistry, Faculty of Dental Sciences, SGT

University in collaboration with SGT Publicity Team organized a dental as well
as medical camp on 6 July, 2023 (Thursday) at Kherli Kankar village, Nuh.

All the patients who required any kind of dental services were referred to SGT Dental College, Gurugram.

10. Relevant Photographs with captions (preferably geo-tagged & Highresolution images – to be mailed as separate attachments along with placement in word file also) – 4 to 6 Photographs