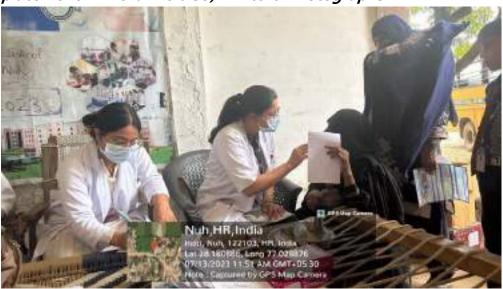

Title of the Activity: RURAL ORAL HEALTH PROGRAMME

- 1. Date: 06/07/2023
- 2. Location of the Activity: Kherli kankar village, Nuh
- 3. Organizing Faculty/Department/Association
  Faculty of Dental Sciences Department of Public Health Dentistry in
  collaboration with SGT Publicity Team
- 4. Participating Team Members with Designation:

Dr. Priyanka (Senior Lecturer, Public Health Dentistry)

Dr. Chetna (Dept. of Periodontics),

Dr Shivansh (Dept. of conservative & Endodontics)

6 interns (Anchal, Bhavna, Deepika, Nisha, Saloni, Sanjana)

Mr. Darshan (Attendant)

The Department of Public Health Dentistry, Faculty of Dental Sciences, SGT

University in collaboration with SGT Publicity Team organized a dental as well
as medical camp on 6 July, 2023 (Thursday) at Kherli Kankar village, Nuh.

97 individuals including 44 males and 53 females from different age groups

was done.

15 individuals were provided basic treatment which included partial oral prophylaxis in the mobile dental van at the camp site. Positive feedback was obtained from many patients post-treatment. However rigorous cases requiring complex treatment were referred to SGT dental college. All patients were given referral slips. The patients got ample opportunities to interact with the dental surgeons to enquire and gain knowledge concerning oral diseases.