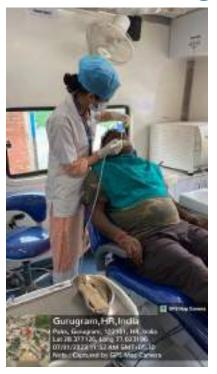

Approximately 40 individuals, including children, adults, and senior citizens, availed themselves of the free dental check-ups and consultations. Thirteen individuals were provided basic treatment which included partial oral prophylaxis, restorations in the mobile dental van at the camp site.

All the patients who required any kind of dental services were referred to SGT Dental College, Gurugram.

10. Relevant Photographs with captions (preferably geo-tagged & Highresolution images – to be mailed as separate attachments along with placement in word file also) – 4 to 6 Photographs