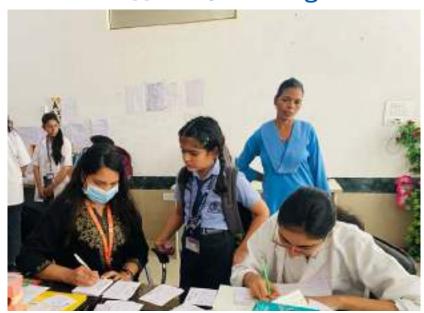

#### SCHOOL ORAL HEALTH PROGRAMME

(Faculty of Dental Sciences)

- 1. Title of the Activity: School Oral Health Programme
- 2. **Date:**07<sup>th</sup> July 2023(Friday)
- 3. Location of the Activity: HSV International School, Gurugram
- 4. **Organizing Faculty/Department/Association:** Department of Public Health Dentistry, Faculty of Dental Sciences, SGT University, Gurugram in association with Faculty of Nursing and Publicity Team, SGTU
- 5. Participating Team Members with Designation:

#### SHREE GURU GOBIND SINGH TRICENTENARY UNIVERSITY (UGC Approved) Gurugram, Delhi-NCR

Budhera, Gurugram-Badli Road, Gurugram (Haryana) – 122505 Ph.: 0124-2278183, 2278184, 2278185

International School, Gurugram. The camp started at 10:30 am and continued till 1:30 pm. 230 students were examined, which included 170 boys and 60 girls. Oral Health Education was imparted regarding the importance of adopting a healthy lifestyle through brushing techniques, models and charts. The nursing team helped to measure the student's height, weight and BMI. The purpose of the health drive was to create awareness among the students and make them understand the importance of health. Students who required dental treatment were referred to SGT Dental Hospital for further treatment. The school management team appreciated the efforts of the dental team for the smooth conduct of the activity.

#### 10. Number & Description of Beneficiaries

Total – 230 Male- 170 Female- 60

11. Relevant Photographs with captions (preferably geo-tagged & High resolution images – to be mailed as separate attachments along with placement in word file also) – 4 to 6 Photographs