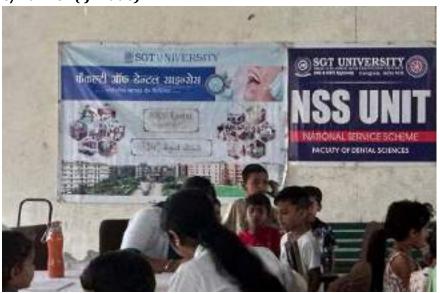

# Community Extension Activities 2023-2024

Oral Health Screening and
Treatment Activity
(Faculty of Dental Sciences)

Title of the Activity: RURAL ORAL HEALTH PROGRAMME (Celebration of National Doctors Day)

In honor of Doctors Day, which is celebrated on July 1st each year, Department of Public Health Dentistry, Faculty of Dental Sciences, SGT University in collaboration with SGT Publicity Team organized a dental camp to provide free dental check-ups and awareness to the community. The camp aimed to promote oral health, educate the public about preventive measures, and appreciate the dedicated efforts of healthcare professionals. The event was held at Palra Village, Gurugram and attracted a significant number of participants from different age groups.

All the patients who required any kind of dental services were referred to SGT Dental College, Gurugram.

10. Relevant Photographs with captions (preferably geo-tagged & Highresolution images – to be mailed as separate attachments along with placement in word file also) – 4 to 6 Photographs