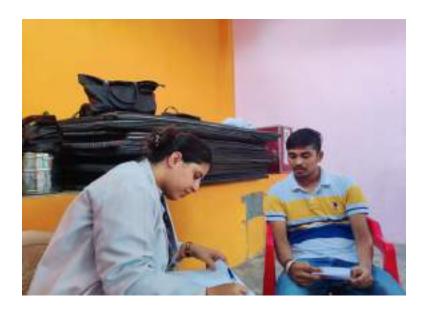

All the patients who required any kind of dental services were referred to SGT Dental College, Gurugram.

10. Relevant Photographs with captions (preferably geo-tagged & Highresolution images – to be mailed as separate attachments along with placement in word file also) – 4 to 6 Photographs