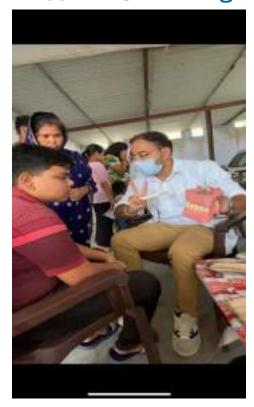

In honor of Doctors Day, which is celebrated on July 1st each year, Department of Public Health Dentistry, Faculty of Dental Sciences, SGT University in collaboration with SGT Publicity Team organized a dental camp to provide free dental check-ups and awareness to the community. The camp aimed to promote oral health, educate the public about preventive measures, and appreciate the dedicated efforts of healthcare professionals. The event was held at Palra Village, Gurugram and attracted a significant number of participants from different age groups.

Oral health education sessions were conducted, covering topics such as diet and its impact on dental health, the importance of fluoride, and the significance of regular dental visits. The participants were provided with informational pamphlets, toothbrushes, and toothpaste to encourage good oral hygiene practices at home.