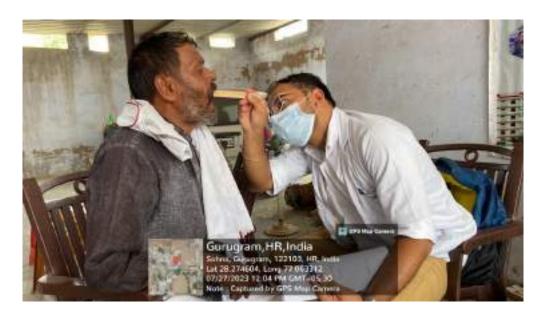

In honor of Doctors Day, which is celebrated on July 1st each year, Department of Public Health Dentistry, Faculty of Dental Sciences, SGT University in collaboration with SGT Publicity Team organized a dental camp to provide free dental check-ups and awareness to the community. The camp aimed to promote oral health, educate the public about preventive measures, and appreciate the dedicated efforts of healthcare professionals. The event was held at Palra Village, Gurugram and attracted a significant number of participants from different age groups.

The dental team took initiative under guidance of Dr. Shourya Tandon (Associate Dean and Prof. and Head). The dental team was headed by Dr. Surbhi Priyadarshi (Senior Lecturer, Dept. of Public Health Dentistry) along with 2 postgraduates students Dr. Shiwangi (Dept. of Periodontics) and Dr. Ayesha (Dept. of Prosthodontics) and 6 interns Sanjana, Saloni, Gopi, Adharva, Aarzoo, Aarti. Mr. Sunil accompanied the dental team.

Approximately 40 individuals, including children, adults, and senior citizens, availed themselves of the free dental check-ups and consultations. Thirteen individuals were provided basic treatment which included partial oral prophylaxis, restorations in the mobile dental van at the camp site.