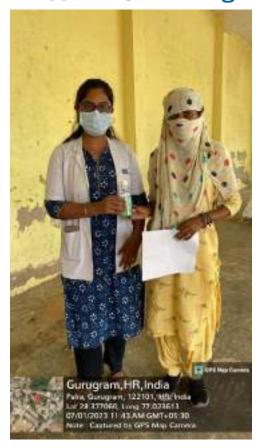

All the patients who required any kind of dental services were referred to SGT Dental College, Gurugram.

10. Relevant Photographs with captions (preferably geo-tagged & Highresolution images – to be mailed as separate attachments along with placement in word file also) – 4 to 6 Photographs