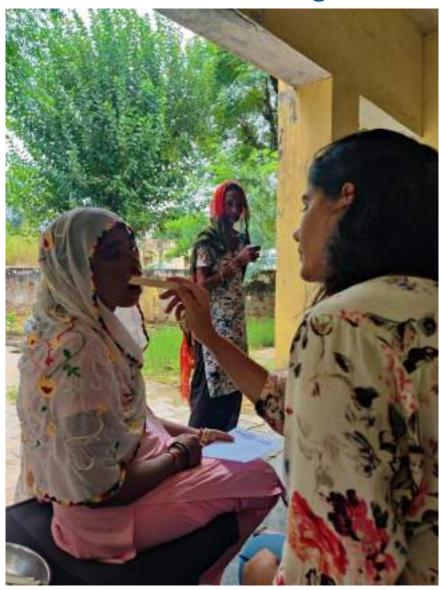

Approximately 40 individuals, including children, adults, and senior citizens, availed themselves of the free dental check-ups and consultations. Thirteen individuals were provided basic treatment which included partial oral prophylaxis, restorations in the mobile dental van at the camp site.

Oral health education sessions were conducted, covering topics such as diet and its impact on dental health, the importance of fluoride, and the significance of regular dental visits. The participants were provided with informational pamphlets, toothbrushes, and toothpaste to encourage good oral hygiene practices at home.