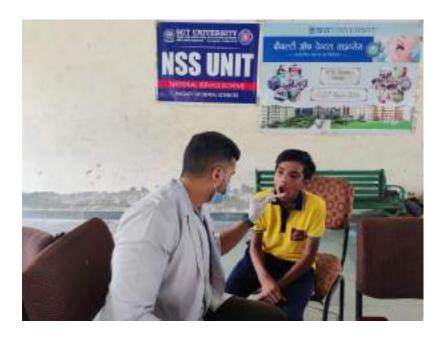

#### SCHOOL ORAL HEALTH PROGRAMME

(Faculty of Dental Sciences)

- 1. Title of the Activity: School Oral Health Programme
- 2. **Date:**07<sup>th</sup> July 2023(Friday)
- 3. Location of the Activity: HSV International School, Gurugram
- 4. **Organizing Faculty/Department/Association:** Department of Public Health Dentistry, Faculty of Dental Sciences, SGT University, Gurugram in association with Faculty of Nursing and Publicity Team, SGTU
- 5. Participating Team Members with Designation:

Arzoo, Aarti, Manishai, Kamal, Adharva, Aditi (Interns)

*Mr. Sunil (Attendant)* 

6. E Brochure/Banner (if made)-

- 7. Objective of the Activity: To create awareness among the school students about common oral diseases and to Promote Dental Health.
- 8. **Brief Write-up (300-500 words):** The Department of Public Health Dentistry, Faculty of Dental Sciences, SGT University conducted a health checkup camp on July 7, 2023 (Friday) with the Faculty of Nursing and Publicity Team of SGT University at HSV

#### SHREE GURU GOBIND SINGH TRICENTENARY UNIVERSITY (UGC Approved) Gurugram, Delhi-NCR

Budhera, Gurugram-Badli Road, Gurugram (Haryana) – 122505 Ph.: 0124-2278183, 2278184, 2278185

International School, Gurugram. The camp started at 10:30 am and continued till 1:30 pm. 230 students were examined, which included 170 boys and 60 girls. Oral Health Education was imparted regarding the importance of adopting a healthy lifestyle through brushing techniques, models and charts. The nursing team helped to measure the student's height, weight and BMI. The purpose of the health drive was to create awareness among the students and make them understand the importance of health. Students who required dental treatment were referred to SGT Dental Hospital for further treatment. The school management team appreciated the efforts of the dental team for the smooth conduct of the activity.