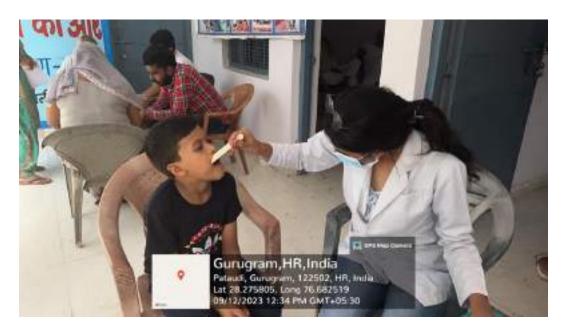

In honor of Doctors Day, which is celebrated on July 1st each year, Department of Public Health Dentistry, Faculty of Dental Sciences, SGT University in collaboration with SGT Publicity Team organized a dental camp to provide free dental check-ups and awareness to the community. The camp aimed to promote oral health, educate the public about preventive measures, and appreciate the dedicated efforts of healthcare professionals. The event was held at Palra Village, Gurugram and attracted a significant number of participants from different age groups.

All the patients who required any kind of dental services were referred to SGT Dental College, Gurugram.

10. Relevant Photographs with captions (preferably geo-tagged & Highresolution images – to be mailed as separate attachments along with placement in word file also) – 4 to 6 Photographs