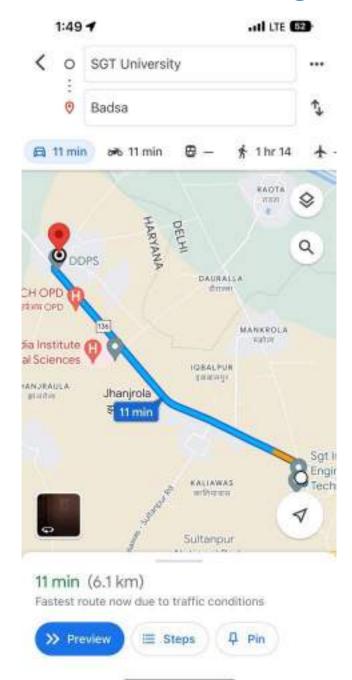

1. Date: 01/07/2023

2. Location of the Activity: Palra Village, Gurugram

- 3. Organizing Faculty/Department/Association
  Faculty of Dental Sciences Department of Public Health Dentistry in
  collaboration with SGT Publicity Team
- 4. Participating Team Members with Designation:

All the patients who required any kind of dental services were referred to SGT Dental College, Gurugram.

10. Relevant Photographs with captions (preferably geo-tagged & Highresolution images – to be mailed as separate attachments along with placement in word file also) – 4 to 6 Photographs