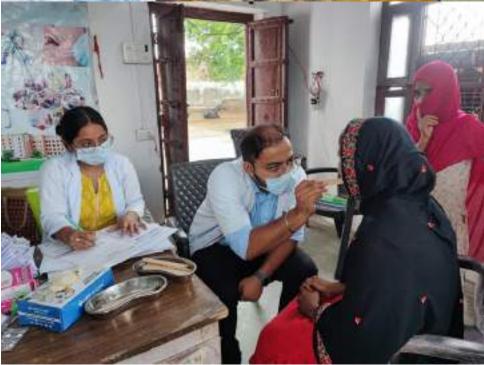

In honor of Doctors Day, which is celebrated on July 1st each year, Department of Public Health Dentistry, Faculty of Dental Sciences, SGT University in collaboration with SGT Publicity Team organized a dental camp to provide free dental check-ups and awareness to the community. The camp aimed to promote oral health, educate the public about preventive measures, and appreciate the dedicated efforts of healthcare professionals. The event was held at Palra Village, Gurugram and attracted a significant number of participants from different age groups.

The dental team took initiative under guidance of Dr. Shourya Tandon (Associate Dean and Prof. and Head). The dental team was headed by Dr. Surbhi Priyadarshi (Senior Lecturer, Dept. of Public Health Dentistry) along with 2 postgraduates students Dr. Shiwangi (Dept. of Periodontics) and Dr. Ayesha (Dept. of Prosthodontics) and 6 interns Sanjana, Saloni, Gopi, Adharva, Aarzoo, Aarti. Mr. Sunil accompanied the dental team.

Approximately 40 individuals, including children, adults, and senior citizens, availed themselves of the free dental check-ups and consultations. Thirteen individuals were provided basic treatment which included partial oral prophylaxis, restorations in the mobile dental van at the camp site.