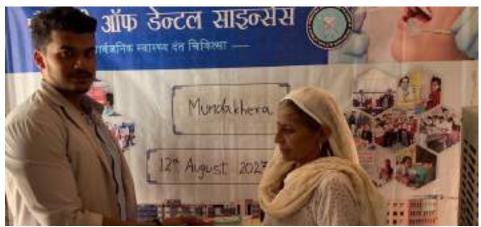

# Community Extension Activities 2023-2024

Oral Health Screening and
Treatment Activity
(Faculty of Dental Sciences)

Title of the Activity: RURAL ORAL HEALTH PROGRAMME (Celebration of National Doctors Day)

1. Date: 01/07/2023

2. Location of the Activity: Palra Village, Gurugram

- 3. Organizing Faculty/Department/Association
  Faculty of Dental Sciences Department of Public Health Dentistry in
  collaboration with SGT Publicity Team
- 4. Participating Team Members with Designation:

5. E Brochure/Banner (if made)-

6. Objective of the Activity:

To create awareness among the people about common oral diseases and to Promote Oral Health.

7. Brief Write-up (300 -500 words) on the event(s) explaining activities undertaken:

In honor of Doctors Day, which is celebrated on July 1st each year, Department of Public Health Dentistry, Faculty of Dental Sciences, SGT University in collaboration with SGT Publicity Team organized a dental camp to provide free dental check-ups and awareness to the community. The camp aimed to promote oral health, educate the public about preventive measures, and appreciate the dedicated efforts of healthcare professionals. The event was held at Palra Village, Gurugram and attracted a significant number of participants from different age groups.