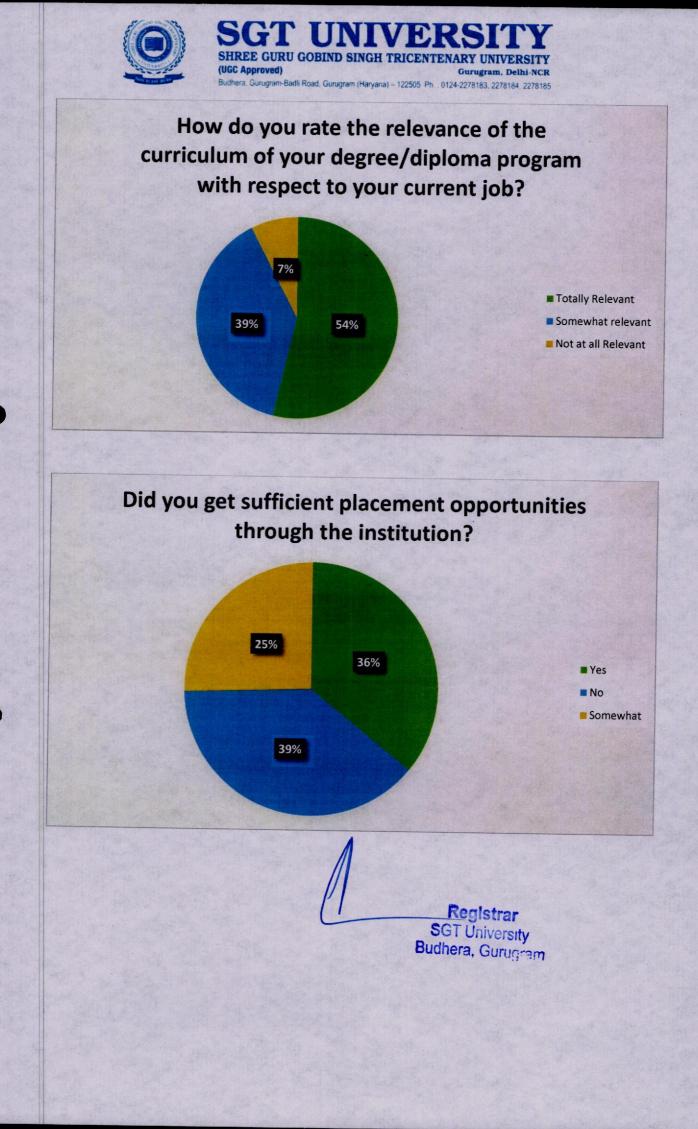

| S.<br>No. | Actionable Point               | Remarks                                                                                                                                                                                                       |
|-----------|--------------------------------|---------------------------------------------------------------------------------------------------------------------------------------------------------------------------------------------------------------|
| 1         | Pursuing higher studies        | Majority of the students are not pursuing higher<br>studies. Appropriate programme, measures and<br>steps will be taken for inspiring, guiding and hand<br>holding for preparing and pursuing higher studies. |
| 2         | Delivery of course curriculum  | Evaluation and addition of items as per need and<br>demand considering other parameters will be done<br>to achieve perfection in delivering course<br>curriculum.                                             |
| 3         | Relevance of curriculum        | Appropriate steps will be done for catering varying needs of students or scholars.                                                                                                                            |
| 4         | Placement opportunities        | University will take<br>appropriate measures to increase the placement<br>drive by inviting reputed firms to increase the<br>opportunity of placements to the students.                                       |
| 5         | Curriculum helped in placement | Steps will be taken to increase the relevance of<br>curriculum to gain employability through<br>appropriate placement.                                                                                        |