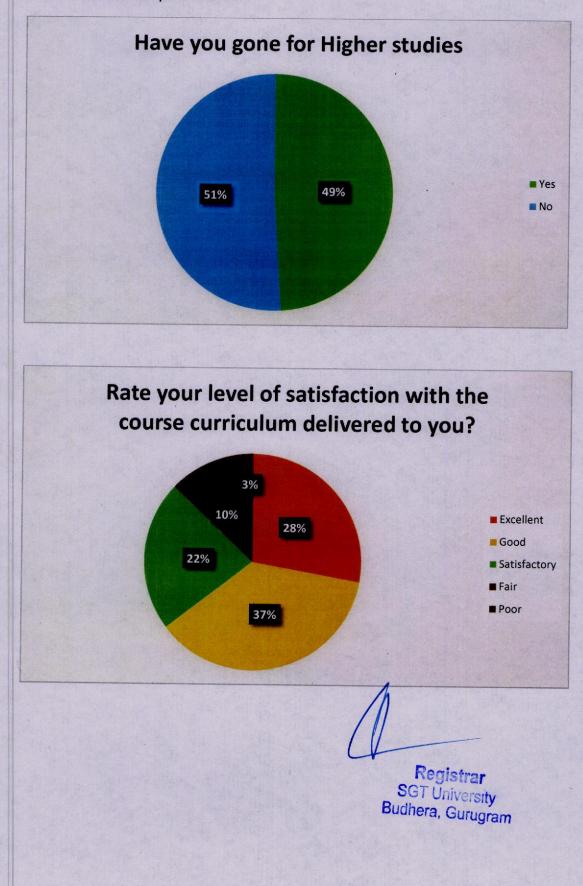

## Alumni Feedback 2020-21

TOTAL Number of Responses- 341

After due discussion on Alumni's structured feedback analysis, the finalized actionable points, as pointed out by the Alumni Feedback Analysis Committee, are summarized below:

| S.<br>No. | Actionable Point               | Remarks                                                                                                                                                                                                       |
|-----------|--------------------------------|---------------------------------------------------------------------------------------------------------------------------------------------------------------------------------------------------------------|
| 1         | Pursuing higher studies        | Majority of the students are not pursuing higher<br>studies. Appropriate programme, measures and<br>steps will be taken for inspiring, guiding and hand<br>holding for preparing and pursuing higher studies. |
| 2         | Delivery of course curriculum  | Evaluation and addition of items as per need and<br>demand considering other parameters will be done<br>to achieve perfection in delivering course<br>curriculum.                                             |
| 3         | Relevance of curriculum        | Appropriate steps will be done for catering varying needs of students or scholars.                                                                                                                            |
| 4         | Placement opportunities        | University will take<br>appropriate measures to increase the placement<br>drive by inviting reputed firms to increase the<br>opportunity of placements to the students.                                       |
| 5         | Curriculum helped in placement | Steps will be taken to increase the relevance of<br>curriculum to gain employability through<br>appropriate placement.                                                                                        |