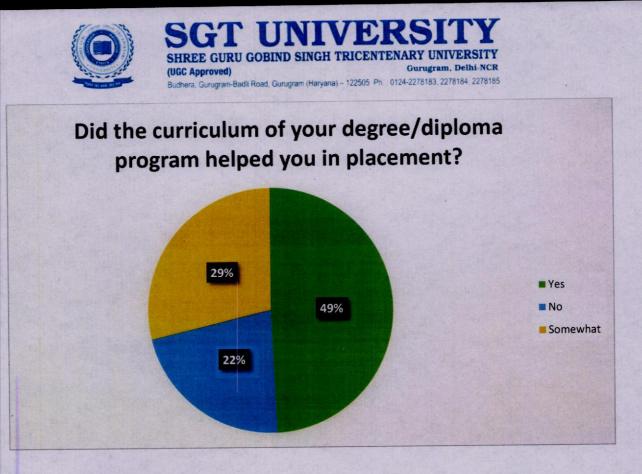

| S.<br>No. | Actionable Point               | Remarks                                                                                                                                                                                                       |
|-----------|--------------------------------|---------------------------------------------------------------------------------------------------------------------------------------------------------------------------------------------------------------|
| 1         | Pursuing higher studies        | Majority of the students are not pursuing higher<br>studies. Appropriate programme, measures and<br>steps will be taken for inspiring, guiding and hand<br>holding for preparing and pursuing higher studies. |
| 2         | Delivery of course curriculum  | Evaluation and addition of items as per need and<br>demand considering other parameters will be done<br>to achieve perfection in delivering course<br>curriculum.                                             |
| 3         | Relevance of curriculum        | Appropriate steps will be done for catering varying needs of students or scholars.                                                                                                                            |
| 4         | Placement opportunities        | University will take<br>appropriate measures to increase the placement<br>drive by inviting reputed firms to increase the<br>opportunity of placements to the students.                                       |
| 5         | Curriculum helped in placement | Steps will be taken to increase the relevance of<br>curriculum to gain employability through<br>appropriate placement.                                                                                        |