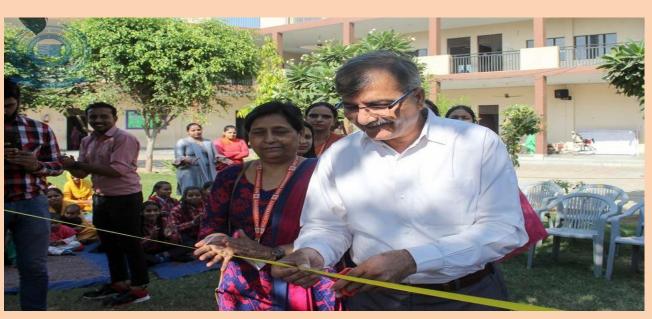

#### **Brief Report of the programme:**

Like each year, this time again Dept. Of Periodontology, FDS celebrated Oral Hygiene Day on 1st August 2018. University dignitaries graced the occasion and came for the inauguration which was marked by cake cutting. It was then followed by free dental checkups and patient education on importance of oral hygiene. It was then followed by a free sample distribution for the patients and faculty members. Indeed, the day was dedicated towards a social cause, to highlight the benefits of good oral health, spreading awareness about oral disease and promotion of maintenance of oral hygiene in both young and old. This year's theme focused on - Oral Health- Mirror to General Health.