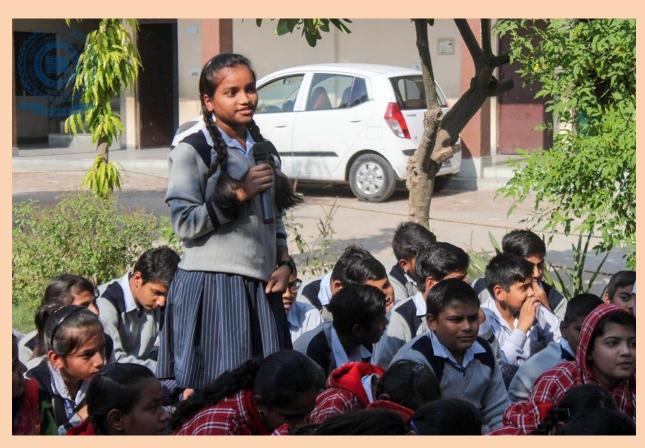

#### SHREE GURU GOBIND SINGH TRICENTENARY UNIVERSITY GURGAON, DELHI-NCR

(Established by the Haryana Act No.8 of 2013)

**ORGANIZERS:** Faculty of nursing organized role play on suicide prevention in school.

**OBJECTIVE OF THE PROGRAMME:** To raise awareness about suicide and its prevention in school going children.

AUDIENCE: Faculties, Students from Faculty of nursing and school children and staff.

BRIEF REPORT OF THE PROGRAMME: The Nightingale association constituted under the Department of Mental Health Nursing has organized a Role Play on "Suicide Prevention" at Vishva Bharti Public School, Budhera, Gurugram on November 18, 2019. The program was organized by the students of B.Sc. Nursing 5th Semester, B.Sc. Nursing final year and M.Sc. Nursing (Mental Health Nursing) 1 st year; 3 rd Semester students under the guidance of faculty members of the Mental Health Nursing Department. It was attended by more than 102 school students and around 78 parents. It consisted of a role play, health education, and discussion with school students and their parents. Suicide prevention is one of the most important topics to be discussed with the youth of the country since they are the future nation builder. The program summed up with a vote of thanks.