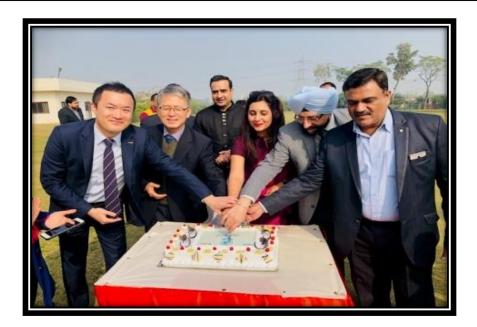

#### **Brief Report of the programme:**

Like each year, this time again Dept. Of Periodontology, FDS celebrated Oral Hygiene Day on 1st August 2018. University dignitaries graced the occasion and came for the inauguration which was marked by cake cutting. It was then followed by free dental checkups and patient education on importance of oral hygiene. It was then followed by a free sample distribution for the patients and faculty members. Indeed, the day was dedicated towards a social cause, to highlight the benefits of good oral health, spreading awareness about oral disease and promotion of maintenance of oral hygiene in both young and old. This year's theme focused on - Oral Health- Mirror to General Health.

## SHREE GURU GOBIND SINGH TRICENTENARY UNIVERSITY (UGC Approved) Gurugram, Delhi-NCR

Budhera, Gurugram-Badli Road, Gurugram (Haryana) – 122505 Ph.: 0124-2278183, 2278184, 2278185

Inauguration was marked by cake cutting ceremony