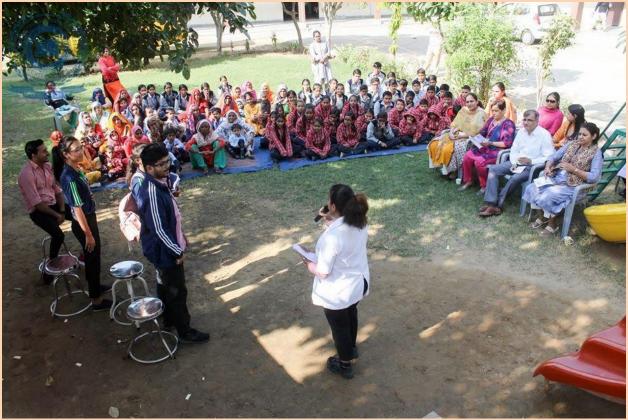

#### SHREE GURU GOBIND SINGH TRICENTENARY UNIVERSITY GURGAON, DELHI-NCR

(Established by the Haryana Act No.8 of 2013)

**ORGANIZERS:** Faculty of nursing organized role play on suicide prevention in school.

**OBJECTIVE OF THE PROGRAMME:** To raise awareness about suicide and its prevention in school going children.

AUDIENCE: Faculties, Students from Faculty of nursing and school children and staff.

BRIEF REPORT OF THE PROGRAMME: The Nightingale association constituted under the Department of Mental Health Nursing has organized a Role Play on "Suicide Prevention" at Vishva Bharti Public School, Budhera, Gurugram on November 18, 2019. The program was organized by the students of B.Sc. Nursing 5th Semester, B.Sc. Nursing final year and M.Sc. Nursing (Mental Health Nursing) 1 st year; 3 rd Semester students under the guidance of faculty members of the Mental Health Nursing Department. It was attended by more than 102 school students and around 78 parents. It consisted of a role play, health education, and discussion with school students and their parents. Suicide prevention is one of the most important topics to be discussed with the youth of the country since they are the future nation builder. The program summed up with a vote of thanks.