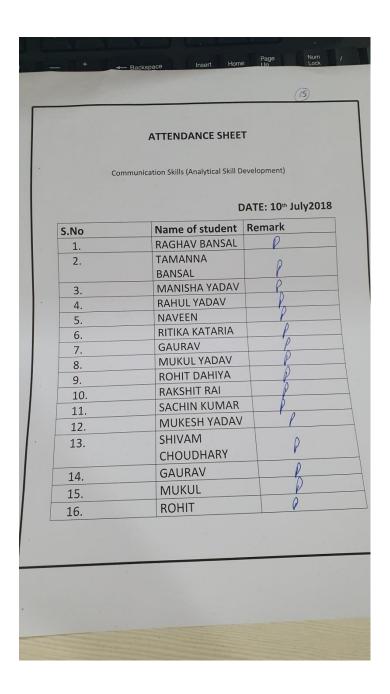

#### Faculty of Mass Communication & Media Technology

Name of the Faculty: Faculty of Mass Communication and Media Technology

Name of the Event: Communication Skills (Analytical Skill Development)

**Date:** 10 July 2018

#### **Description of the Event:**

Learning is a lifelong process and willingness to be a lifelong learner defines our growth intellectually and career wise too. IQAC, SGT University has always encouraged that intradepartmental learning and sharing should be undertaken as knowledge shared is knowledge gained.