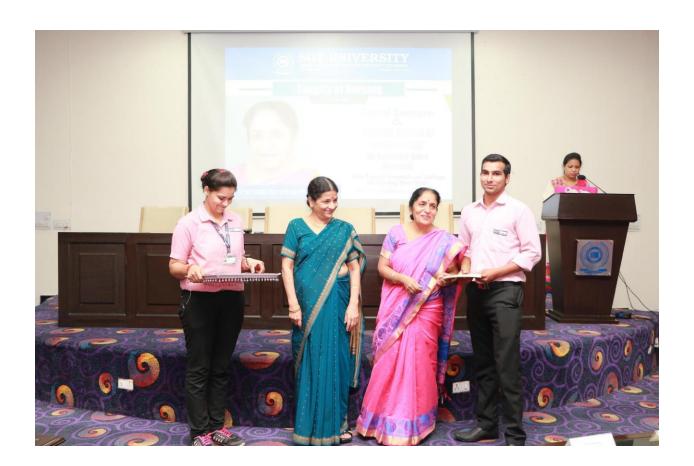

#### Brief Report of the programme:

The Faculty of Law organized National Moot Court Competition 2018 from 5<sup>th</sup> April to 7<sup>Th</sup> April 2018 where we witnessed participation from various renowned Law Schools and Universities which m,ade the event a grant success

No of Particapnts----86

**Photographs** 