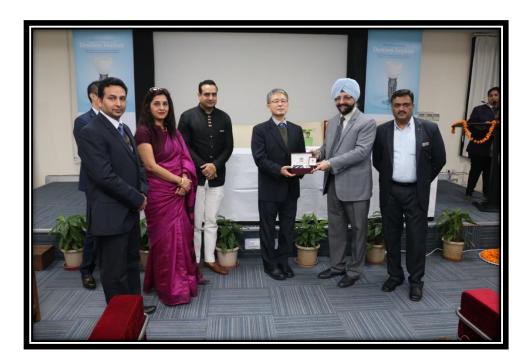

#### Brief Report of the programme:

The Faculty of Law organized National Moot Court Competition 2018 from 5<sup>th</sup> April to 7<sup>Th</sup> April 2018 where we witnessed participation from various renowned Law Schools and Universities which m,ade the event a grant success

No of Particapnts----86

**Photographs** 