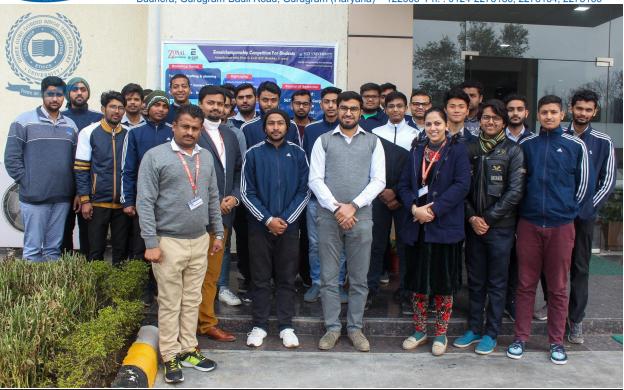

#### Faculty of Mass Communication & Media Technology

Name of the Faculty: Faculty of Mass Communication and Media Technology

Name of the Event: Classes on Communication Skills (Language and

Communication Skills Development)

Date: 8th September, 2018.

**Time:** 10:30 am

**Venue:** E Block, Ground floor

**Objective:** To improve communication amongst the faculties and how it can go a long way

towards facilitating organizational growth.

#### **Description of the Event:**

Centre for Languages and Communication organized an Interdepartmental Colloquium on the theme 'Integrating Communication. Building Competence.' on 8th September. 2018. The event was designed to bring together all the faculties of SGT University and initiate a discussion on ways to improve communication amongst the faculties and how it can go a long way towards facilitating organizational growth. Representatives of different faculties participated with lots of enthusiasm. Dr. TD Dogra, Dr. SC Mohapatra and other dignitaries did the lamp lighting to mark the auspicious beginnings of the event. Mr. Ravi Bundela spoke about intricacies of language in the discipline of Law and need of the hour for simplified language usage. Dr. Priya from Faculty of Physiotherapy, talked about the essence of communication to establish empathy and rapport with the patients for appropriate treatment. Dr. Ravi and Dr.Neelam from Faculty of Pharmacy stressed the need of appropriate vocabulary from a pharmacist's point of view. Dr. Panchal from Faculty of Management Hotel and Tourism spoke about the gaps in communication and how it can hamper customer service. Mr. Vivek from Faculty of Hotel and Tourism Management talked about how language changes when the type of hotel segment is altered. Dr. Vinita from Faculty of Agricultural Sciences stressed the need of using the local language and dialect to connect with the target audience. Ms. Neha Sehrawat and Mr. AsadHabib talked about the digital aspect of language and the impact it has on how the people at workplace are communicating. Dr.Sarju Devi, HOD Centre for Languages and Communication gave vote of thanks to the panelists, presenters and organizers for making the event a success. Three best presenters were honored with a certificate and sapling. The event concluded with distribution of certificates to the participants.