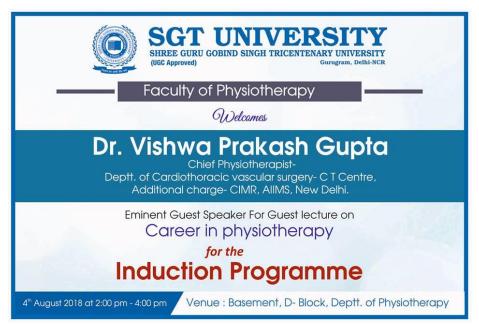

chanical Engineering | 2nd |
| 68 | 171303015 | PULKIT VATS           | Mechanical Engineering | 2nd |
| 69 | 171303017 | GOVIND YADAV          | Mechanical Engineering | 2nd |
| 70 | 181303013 | Anurag Narang         | Mechanical Engineering | 2nd |
| 71 | 181303018 | Rahul Chauhan         | Mechanical Engineering | 2nd |



#### **FACULTY OF PHYSIOTHERAPY**

On day 4 of the induction program, Faculty of Physiotherapy organized the guest lecture by Dr V P Gupta, Chief physiotherapist in Cardiothoracic Vascular Surgery Department, AIIMS New Delhi. He encouraged students and inculcated in them the effectiveness of comprehensive education and enlightened them about learning the basics of all the medical subjects as it lays down the foundation for all the clinical diagnosis to be worked on.







SHREE GURU GOBIND SINGH TRICENTENARY UNIVERSITY (UGC Approved University)

GURGAON, Delhi-NCR

#### **FACULTY OF PHYSIOTHERAPY**

### ATTENDANCE SHEET

Talk on Career in Physiotherapy

Date: 04/08/2018

| S. No | Name Of Student          | Remark         |
|-------|--------------------------|----------------|
| 1     | SALMAN KHAN              | P              |
| 2     | ARADHYA SINGH            | l l            |
| 3     | MANISH                   | · ·            |
| 4     | PRIYA JAKHAR             |                |
| 5     | MAHIMA MAYEE TRIPATHY    |                |
| 6     | ANURADHA                 |                |
| 7     | SUNIDHI GUSAIN           | P              |
| 8     | AANCHAL GOYAL            |                |
| 9     | VANSHIKA GANOTRA         |