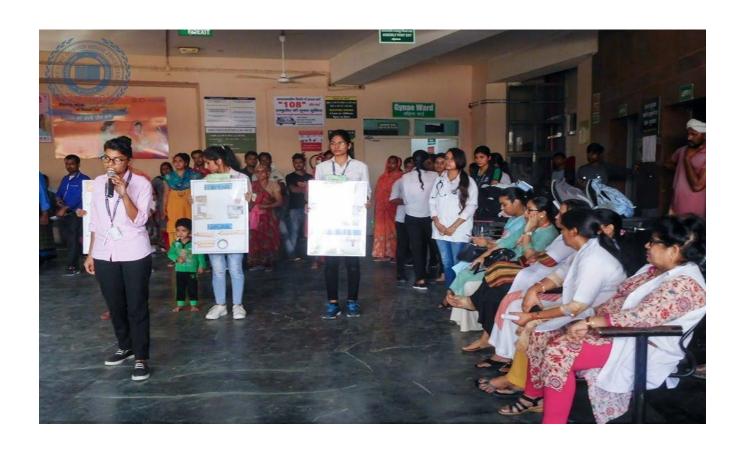

#### Nukkad Natak on 30<sup>th</sup> October 2019

ORGANIZERS: Pflege Association organizing the Nukkad Natak on Family planning methods on 30<sup>th</sup> October 2019

**OBJECTIVE OF THE PROGRAMME:** To creating awareness and education regarding updated family planning methods

**AUDIENCE:** Antenatal mothers and postnatal mothers and other staff of civil hospital.

Participant: 22

#### BRIEF REPORT OF THE PROGRAMME

Pflege Association, an Academic Association constituted under the Department of Obstetrics and Gynecological Nursing, Faculty of Nursing organized a Public Awareness Programme on September 30, 2019, on family planning with the objective of creating awareness and education regarding new methods of family planning launched by Government of India based on WHO guidelines. The event was inaugurated by Matron, ANS, DNS and other Incharge of Civil Hospital, Gurugram. Gnm 3rd year and 2nd-year students performed a Nukkad Natak on family planning