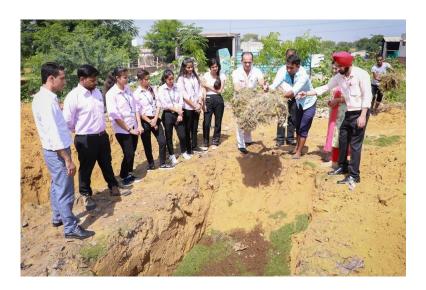

#### **Brief Report of the programme:**

As a precursor to the launch of the 150<sup>th</sup> birth year celebrations of Mahatma Gandhi and in the run up to the 4<sup>th</sup> anniversary of Swachha Bharat Mission, it has been decided to observe **Swacchata Hi Seva 2018 (SHS)** from 15<sup>th</sup> September to 2<sup>nd</sup> October.

In this Connection Faculty of Physical Sciences has organized, organic waste decomposition drive on *Mission Swachhata* on October 01, 2018 in SGT University, Gurugram, for this activities, Department of Environmental Science, Faculty of Physical sciences, dug ditches for the decomposition of organic waste and conversion it into useful manure. **Prof. R.C. Sharma, Dean Faculty of Physical Sciences,** motivated Students and teachers for regularly participate in the special cleanliness drive in the college campus on regular basis.

Student, Faculty and Staff members actively participated in this event.