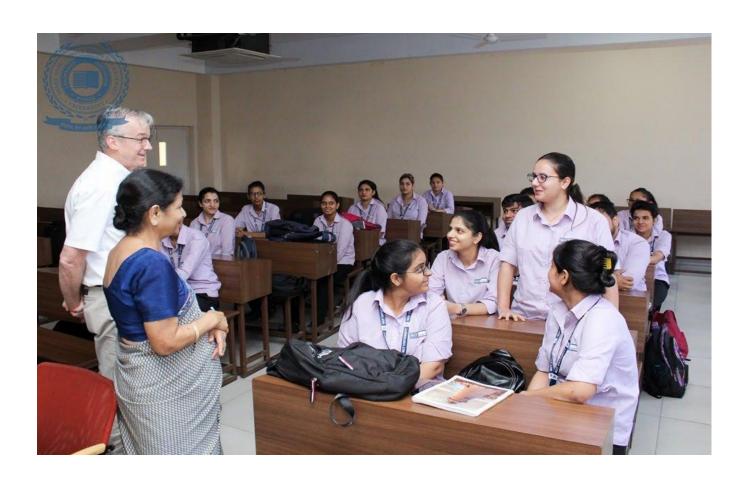

#### Faculty of Mass Communication & Media Technology

Name of the Faculty: Faculty of Mass Communication and Media Technology

Name of the Event: Communication Skills (Analytical Skill Development)

**Date:** 10 July 2018

Time: 10 am

**Venue:** A Block, Shooting floor

**Objective:** Guiding students regarding career opportunities in Mass Communication sector.

#### **Description of the Event:**

Learning is a lifelong process and willingness to be a lifelong learner defines our growth intellectually and career wise too. IQAC, SGT University has always encouraged that intradepartmental learning and sharing should be undertaken as knowledge shared is knowledge gained.

Keeping this motto in mind, a one day seminar was organized by Centre for Languages and Communication on the theme 'Shared Learning'. All the members of the team presented on their chosen topics. The presentations were followed by engaging discussions that enhanced understanding of the concepts shared.

HOD, Dr.Sarju Devi, presented on the topic 'Let's Communicate!!' and through this she shared her journey into the field of Linguistics. Dr.Umesh Chandra talked on about 'Methods in ELT. Dr.Abhilasha Singh showed how our lives are affected and reflected in literature through the topic 'Literature as a Reflection of Life'. Ms. Amita talked about 'Future Perspectives of Language' and shed some light on how languages will evolve in future. Ms. Sonia talked about 'Next Generation Learning'. Ms. Arvinder Kaur Pabla, coordinator and organizer of the event, shared her perspectives on two methods of 'ESL Techniques' through comparative study and evaluation. All the presentations were followed by engaging discussions. The event culminated with distribution of appreciation letters to the participants. Team headed for lunch after the event.

#### Photo of the event: