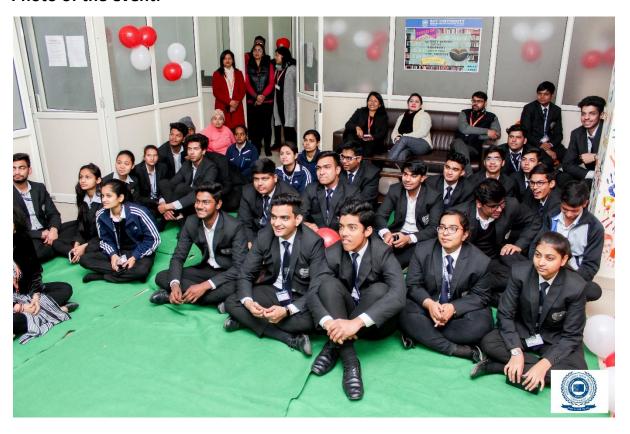

#### Faculty of Mass Communication & Media Technology

Name of the Faculty: Faculty of Mass Communication and Media Technology

Name of the Event: Communication Skills (Analytical Skill Development)

**Date:** 10 July 2018

#### **Description of the Event:**

Learning is a lifelong process and willingness to be a lifelong learner defines our growth intellectually and career wise too. IQAC, SGT University has always encouraged that intradepartmental learning and sharing should be undertaken as knowledge shared is knowledge gained.

Keeping this motto in mind, a one day seminar was organized by Centre for Languages and Communication on the theme 'Shared Learning'. All the members of the team presented on their chosen topics. The presentations were followed by engaging discussions that enhanced understanding of the concepts shared.

HOD, Dr.Sarju Devi, presented on the topic 'Let's Communicate!!' and through this she shared her journey into the field of Linguistics. Dr.Umesh Chandra talked on about 'Methods in ELT. Dr.Abhilasha Singh showed how our lives are affected and reflected in literature through the topic 'Literature as a Reflection of Life'. Ms. Amita talked about 'Future Perspectives of Language' and shed some light on how languages will evolve in future. Ms. Sonia talked about 'Next Generation Learning'. Ms. Arvinder Kaur Pabla, coordinator and organizer of the event, shared her perspectives on two methods of 'ESL Techniques' through comparative study and evaluation. All the presentations were followed by engaging discussions. The event culminated with distribution of appreciation letters to the participants. Team headed for lunch after the event.

#### Photo of the event: