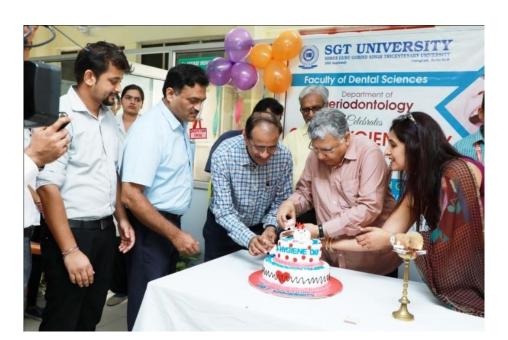

#### **Brief Report of the programme:**

Like each year, this time again Dept. Of Periodontology, FDS celebrated Oral Hygiene Day on 1st August 2018. University dignitaries graced the occasion and came for the inauguration which was marked by cake cutting. It was then followed by free dental checkups and patient education on importance of oral hygiene. It was then followed by a free sample distribution for the patients and faculty members. Indeed, the day was dedicated towards a social cause, to highlight the benefits of good oral health, spreading awareness about oral disease and promotion of maintenance of oral hygiene in both young and old. This year's theme focused on - Oral Health- Mirror to General Health.

## SHREE GURU GOBIND SINGH TRICENTENARY UNIVERSITY (UGC Approved) Gurugram, Delhi-NCR

Budhera, Gurugram-Badli Road, Gurugram (Haryana) – 122505 Ph.: 0124-2278183, 2278184, 2278185

Inauguration was marked by cake cutting ceremony