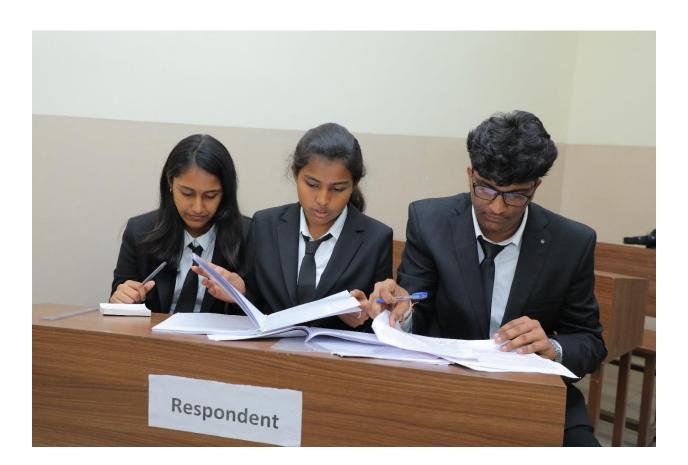

#### Brief Report of the programme:

The Faculty of Law organized National Moot Court Competition 2018 from 5<sup>th</sup> April to 7<sup>Th</sup> April 2018 where we witnessed participation from various renowned Law Schools and Universities which m,ade the event a grant success

No of Particapnts----86

**Photographs** 