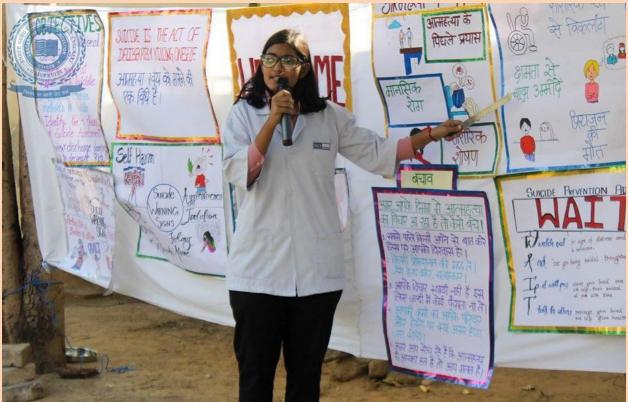

#### SHREE GURU GOBIND SINGH TRICENTENARY UNIVERSITY GURGAON, DELHI-NCR

(Established by the Haryana Act No.8 of 2013)

**ORGANIZERS:** Faculty of nursing organized role play on suicide prevention in school.

**OBJECTIVE OF THE PROGRAMME:** To raise awareness about suicide and its prevention in school going children.

AUDIENCE: Faculties, Students from Faculty of nursing and school children and staff.

BRIEF REPORT OF THE PROGRAMME: The Nightingale association constituted under the Department of Mental Health Nursing has organized a Role Play on "Suicide Prevention" at Vishva Bharti Public School, Budhera, Gurugram on November 18, 2019. The program was organized by the students of B.Sc. Nursing 5th Semester, B.Sc. Nursing final year and M.Sc. Nursing (Mental Health Nursing) 1 st year; 3 rd Semester students under the guidance of faculty members of the Mental Health Nursing Department. It was attended by more than 102 school students and around 78 parents. It consisted of a role play, health education, and discussion with school students and their parents. Suicide prevention is one of the most important topics to be discussed with the youth of the country since they are the future nation builder. The program summed up with a vote of thanks.