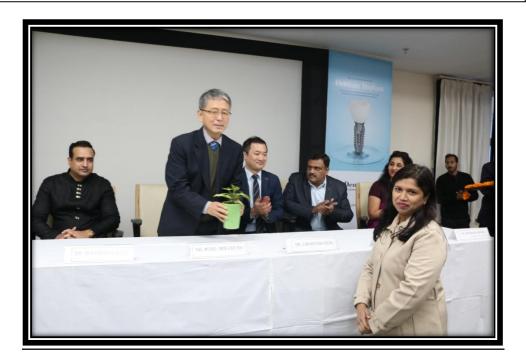

#### **Brief Report of the programme:**

Like each year, this time again Dept. Of Periodontology, FDS celebrated Oral Hygiene Day on 1st August 2018. University dignitaries graced the occasion and came for the inauguration which was marked by cake cutting. It was then followed by free dental checkups and patient education on importance of oral hygiene. It was then followed by a free sample distribution for the patients and faculty members. Indeed, the day was dedicated towards a social cause, to highlight the benefits of good oral health, spreading awareness about oral disease and promotion of maintenance of oral hygiene in both young and old. This year's theme focused on - Oral Health- Mirror to General Health.

# SHREE GURU GOBIND SINGH TRICENTENARY UNIVERSITY (UGC Approved) Gurugram, Delhi-NCR

Budhera, Gurugram-Badli Road, Gurugram (Haryana) – 122505 Ph.: 0124-2278183, 2278184, 2278185

**Team Periodontology** 