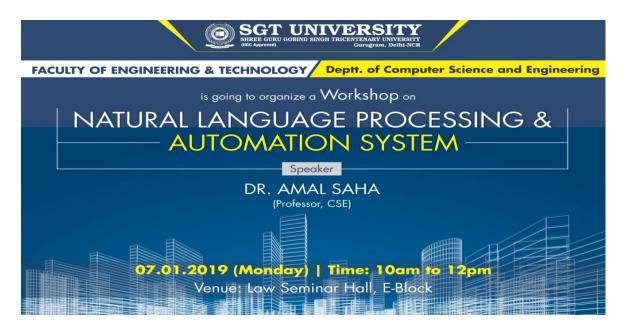

#### Faculty of Mass Communication & Media Technology

Name of the Faculty: Faculty of Mass Communication and Media Technology

Name of the Event: Classes on Communication Skills (Language and

Communication Skills Development)

Date: 8th September, 2018.

**Time:** 10:30 am

**Venue:** E Block, Ground floor

**Objective:** To improve communication amongst the faculties and how it can go a long way

towards facilitating organizational growth.

#### **Description of the Event:**

Centre for Languages and Communication organized an Interdepartmental Colloquium on the theme 'Integrating Communication. Building Competence.' on 8th September. 2018. The event was designed to bring together all the faculties of SGT University and initiate a discussion on ways to improve communication amongst the faculties and how it can go a long way towards facilitating organizational growth. Representatives of different faculties participated with lots of enthusiasm. Dr. TD Dogra, Dr. SC Mohapatra and other dignitaries did the lamp lighting to mark the auspicious beginnings of the event. Mr. Ravi Bundela spoke about intricacies of language in the discipline of Law and need of the hour for simplified language usage. Dr. Priya from Faculty of Physiotherapy, talked about the essence of communication to establish empathy and rapport with the patients for appropriate treatment. Dr. Ravi and Dr.Neelam from Faculty of Pharmacy stressed the need of appropriate vocabulary from a pharmacist's point of view. Dr. Panchal from Faculty of Management Hotel and Tourism spoke about the gaps in communication and how it can hamper customer service. Mr. Vivek from Faculty of Hotel and Tourism Management talked about how language changes when the type of hotel segment is altered. Dr. Vinita from Faculty of Agricultural Sciences stressed the need of using the local language and dialect to connect with the target audience. Ms. Neha Sehrawat and Mr. AsadHabib talked about the digital aspect of language and the impact it has on how the people at workplace are communicating. Dr.Sarju Devi, HOD Centre for Languages and Communication gave vote of thanks to the panelists, presenters and organizers for making the event a success. Three best presenters were honored with a certificate and sapling. The event concluded with distribution of certificates to the participants.