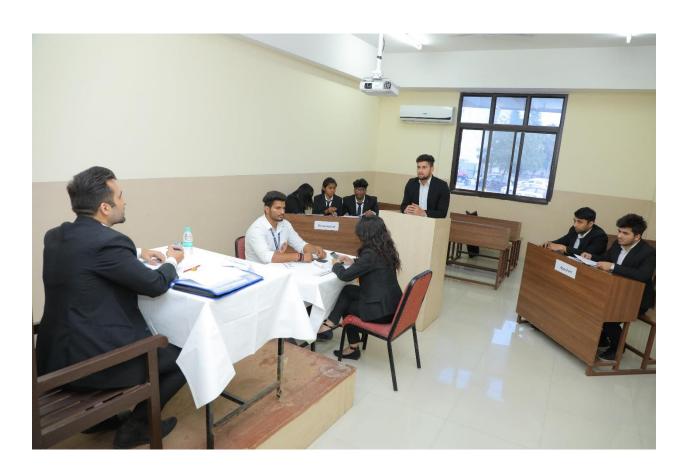

#### Brief Report of the programme:

The Faculty of Law organized National Moot Court Competition 2018 from 5<sup>th</sup> April to 7<sup>Th</sup> April 2018 where we witnessed participation from various renowned Law Schools and Universities which m,ade the event a grant success

No of Particapnts----86

**Photographs** 