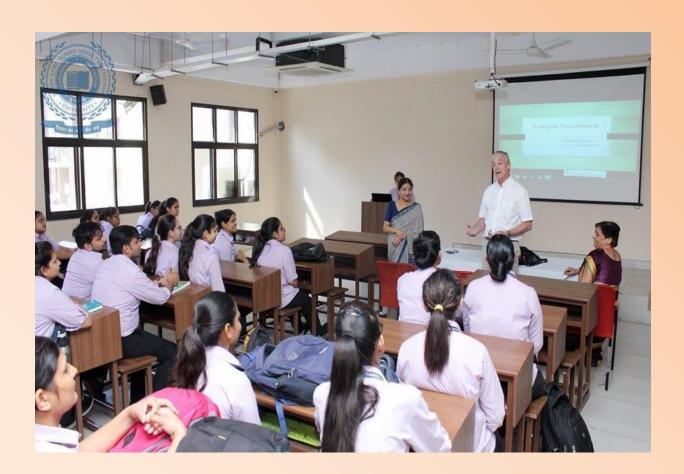

#### **Description of the Event:**

Learning is a lifelong process and willingness to be a lifelong learner defines our growth intellectually and career wise too. IQAC, SGT University has always encouraged that intradepartmental learning and sharing should be undertaken as knowledge shared is knowledge gained.

Keeping this motto in mind, a one day seminar was organized by Centre for Languages and Communication on the theme 'Shared Learning'. All the members of the team presented on their chosen topics. The presentations were followed by engaging discussions that enhanced understanding of the concepts shared.

HOD, Dr.Sarju Devi, presented on the topic 'Let's Communicate!!' and through this she shared her journey into the field of Linguistics. Dr.Umesh Chandra talked on about 'Methods in ELT. Dr.Abhilasha Singh showed how our lives are affected and reflected in literature through the topic 'Literature as a Reflection of Life'. Ms. Amita talked about 'Future Perspectives of Language' and shed some light on how languages will evolve in future. Ms. Sonia talked about 'Next Generation Learning'. Ms. Arvinder Kaur Pabla, coordinator and organizer of the event, shared her perspectives on two methods of 'ESL Techniques' through comparative study and evaluation. All the presentations were followed by engaging discussions. The event culminated with distribution of appreciation letters to the participants. Team headed for lunch after the event.

#### Photo of the event: