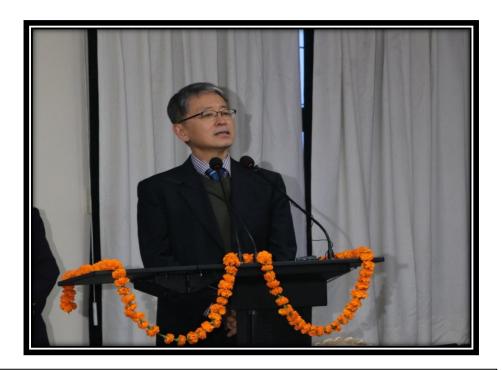

#### **Brief Report of the programme:**

Like each year, this time again Dept. Of Periodontology, FDS celebrated Oral Hygiene Day on 1st August 2018. University dignitaries graced the occasion and came for the inauguration which was marked by cake cutting. It was then followed by free dental checkups and patient education on importance of oral hygiene. It was then followed by a free sample distribution for the patients and faculty members. Indeed, the day was dedicated towards a social cause, to highlight the benefits of good oral health, spreading awareness about oral disease and promotion of maintenance of oral hygiene in both young and old. This year's theme focused on - Oral Health- Mirror to General Health.