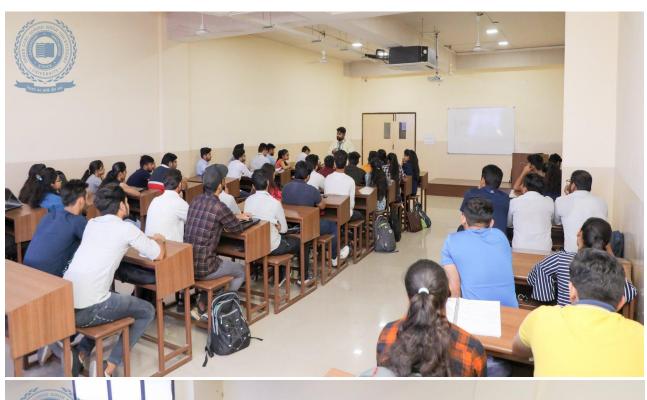

#### Faculty of Mass Communication & Media Technology

Name of the Faculty: Faculty of Mass Communication and Media Technology

Name of the Event: Communication Skills (Analytical Skill Development)

**Date:** 10 July 2018

Time: 10 am

**Venue:** A Block, Shooting floor

**Objective:** Guiding students regarding career opportunities in Mass Communication sector.

#### **Description of the Event:**

Learning is a lifelong process and willingness to be a lifelong learner defines our growth intellectually and career wise too. IQAC, SGT University has always encouraged that intradepartmental learning and sharing should be undertaken as knowledge shared is knowledge gained.

Keeping this motto in mind, a one day seminar was organized by Centre for Languages and Communication on the theme 'Shared Learning'. All the members of the team presented on their chosen topics. The presentations were followed by engaging discussions that enhanced understanding of the concepts shared.

HOD, Dr.Sarju Devi, presented on the topic 'Let's Communicate!!' and through this she shared her journey into the field of Linguistics. Dr.Umesh Chandra talked on about 'Methods in ELT. Dr.Abhilasha Singh showed how our lives are affected and reflected in literature through the topic 'Literature as a Reflection of Life'. Ms. Amita talked about 'Future Perspectives of Language' and shed some light on how languages will evolve in future. Ms. Sonia talked about 'Next Generation Learning'. Ms. Arvinder Kaur Pabla, coordinator and organizer of the event, shared her perspectives on two methods of 'ESL Techniques' through comparative study and evaluation. All the presentations were followed by engaging discussions. The event culminated with distribution of appreciation letters to the participants. Team headed for lunch after the event.

#### Photo of the event: