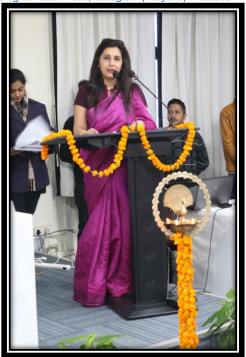

#### **Brief Report of the programme:**

Like each year, this time again Dept. Of Periodontology, FDS celebrated Oral Hygiene Day on 1st August 2018. University dignitaries graced the occasion and came for the inauguration which was marked by cake cutting. It was then followed by free dental checkups and patient education on importance of oral hygiene. It was then followed by a free sample distribution for the patients and faculty members. Indeed, the day was dedicated towards a social cause, to highlight the benefits of good oral health, spreading awareness about oral disease and promotion of maintenance of oral hygiene in both young and old. This year's theme focused on - Oral Health- Mirror to General Health.