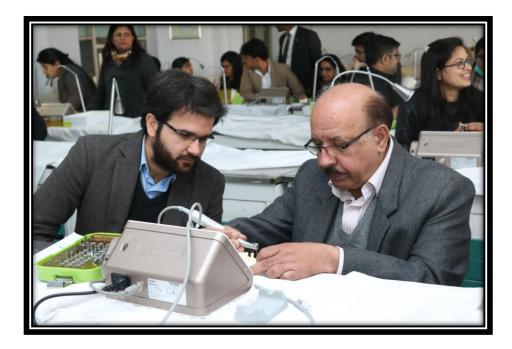

#### **Brief Report of the programme:**

Like each year, this time again Dept. Of Periodontology, FDS celebrated Oral Hygiene Day on 1st August 2018. University dignitaries graced the occasion and came for the inauguration which was marked by cake cutting. It was then followed by free dental checkups and patient education on importance of oral hygiene. It was then followed by a free sample distribution for the patients and faculty members. Indeed, the day was dedicated towards a social cause, to highlight the benefits of good oral health, spreading awareness about oral disease and promotion of maintenance of oral hygiene in both young and old. This year's theme focused on - Oral Health- Mirror to General Health.

## SHREE GURU GOBIND SINGH TRICENTENARY UNIVERSITY (UGC Approved) Gurugram, Delhi-NCR

Budhera, Gurugram-Badli Road, Gurugram (Haryana) – 122505 Ph.: 0124-2278183, 2278184, 2278185

Inauguration was marked by cake cutting ceremony