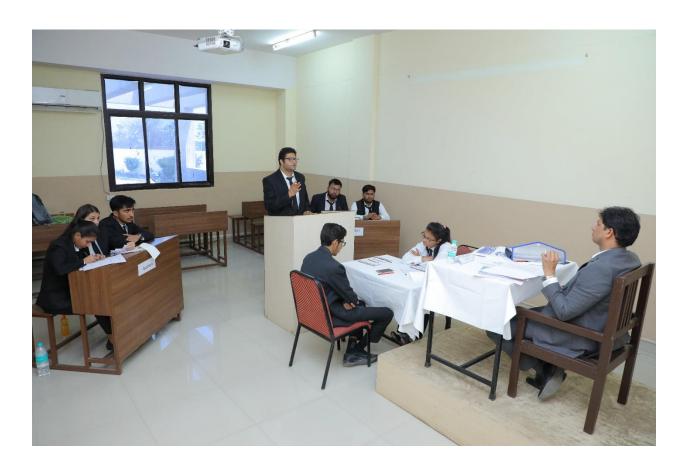

#### Brief Report of the programme:

The Faculty of Law organized National Moot Court Competition 2018 from 5<sup>th</sup> April to 7<sup>Th</sup> April 2018 where we witnessed participation from various renowned Law Schools and Universities which m,ade the event a grant success

No of Particapnts----86

**Photographs** 