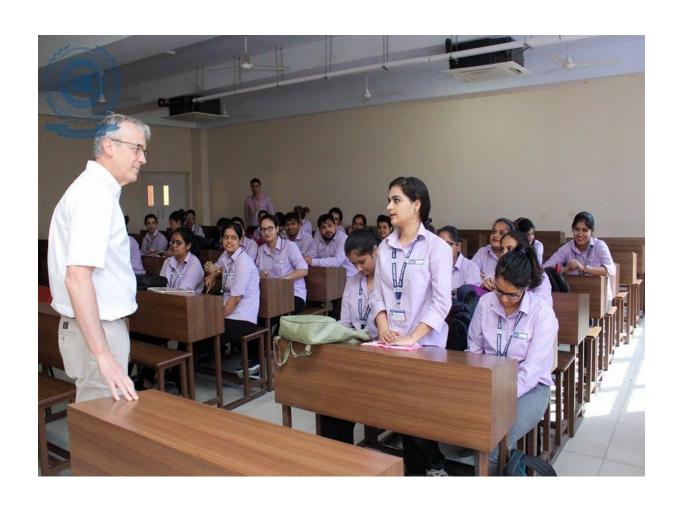

#### **Description of the Event:**

Learning is a lifelong process and willingness to be a lifelong learner defines our growth intellectually and career wise too. IQAC, SGT University has always encouraged that intradepartmental learning and sharing should be undertaken as knowledge shared is knowledge gained.

Keeping this motto in mind, a one day seminar was organized by Centre for Languages and Communication on the theme 'Shared Learning'. All the members of the team presented on their chosen topics. The presentations were followed by engaging discussions that enhanced understanding of the concepts shared.

HOD, Dr.Sarju Devi, presented on the topic 'Let's Communicate!!' and through this she shared her journey into the field of Linguistics. Dr.Umesh Chandra talked on about 'Methods in ELT. Dr.Abhilasha Singh showed how our lives are affected and reflected in literature through the topic 'Literature as a Reflection of Life'. Ms. Amita talked about 'Future Perspectives of Language' and shed some light on how languages will evolve in future. Ms. Sonia talked about 'Next Generation Learning'. Ms. Arvinder Kaur Pabla, coordinator and organizer of the event, shared her perspectives on two methods of 'ESL Techniques' through comparative study and evaluation. All the presentations were followed by engaging discussions. The event culminated with distribution of appreciation letters to the participants. Team headed for lunch after the event.

#### Photo of the event: