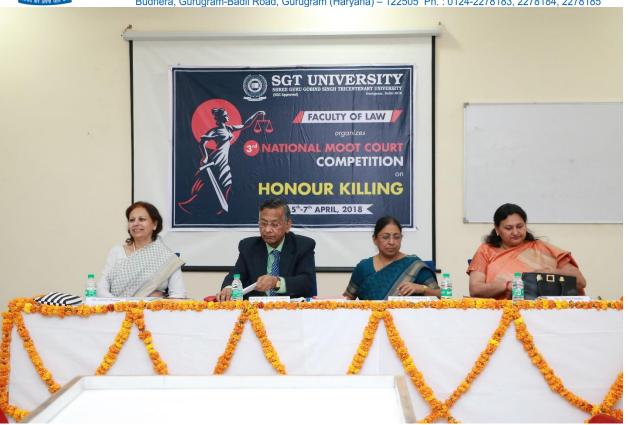

#### Brief Report of the programme:

The Faculty of Law organized National Moot Court Competition 2018 from 5<sup>th</sup> April to 7<sup>Th</sup> April 2018 where we witnessed participation from various renowned Law Schools and Universities which m,ade the event a grant success

No of Particapnts----86

**Photographs** 