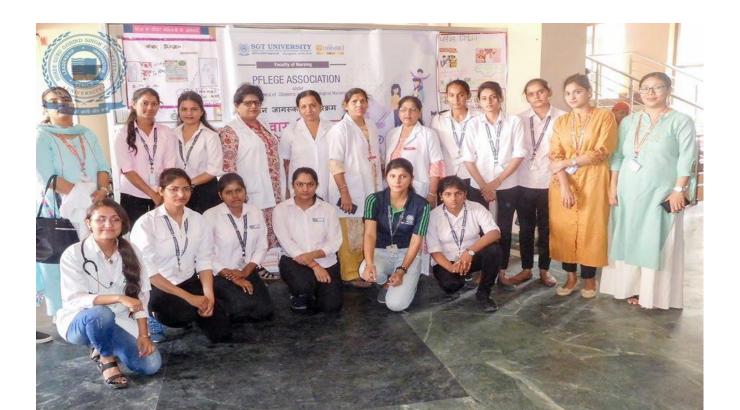

#### Nukkad Natak on 30<sup>th</sup> October 2019

ORGANIZERS: Pflege Association organizing the Nukkad Natak on Family planning methods on 30<sup>th</sup> October 2019

**OBJECTIVE OF THE PROGRAMME:** To creating awareness and education regarding updated family planning methods

**AUDIENCE:** Antenatal mothers and postnatal mothers and other staff of civil hospital.

Participant: 22

#### BRIEF REPORT OF THE PROGRAMME

Pflege Association, an Academic Association constituted under the Department of Obstetrics and Gynecological Nursing, Faculty of Nursing organized a Public Awareness Programme on September 30, 2019, on family planning with the objective of creating awareness and education regarding new methods of family planning launched by Government of India based on WHO guidelines. The event was inaugurated by Matron, ANS, DNS and other Incharge of Civil Hospital, Gurugram. Gnm 3rd year and 2nd-year students performed a Nukkad Natak on family planning