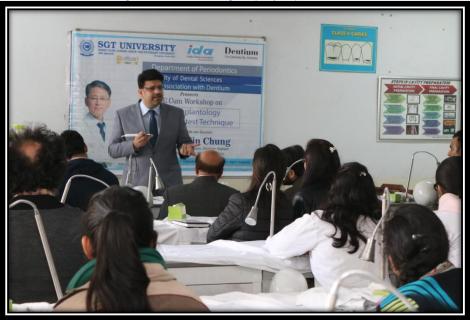

# DEPARTMENT OF PERIODONTOLGY, FACULTY OF DENTAL SCIENCES SGT UNIVERSITY

# DEPARTMENT OF PERIODONTOLOGY FACULTY OF DENTAL SCIENCES

**Presents** 

**ORAL HYGIENE DAY** 

on

1<sup>st</sup> August,2018

## SHREE GURU GOBIND SINGH TRICENTENARY UNIVERSITY (UGC Approved) Gurugram, Delhi-NCR

Budhera, Gurugram-Badli Road, Gurugram (Haryana) - 122505 Ph.: 0124-2278183, 2278184, 2278185

**Organizers:** Department of Periodontology