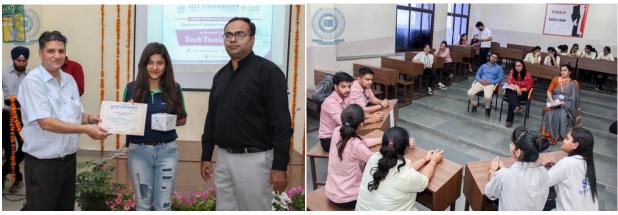

#### Faculty of Mass Communication & Media Technology

Name of the Faculty: Faculty of Mass Communication and Media Technology

Name of the Event: Communication Skills (Analytical Skill Development)

**Date:** 10 July 2018

Time: 10 am

**Venue:** A Block, Shooting floor

**Objective:** Guiding students regarding career opportunities in Mass Communication sector.

#### **Description of the Event:**

Learning is a lifelong process and willingness to be a lifelong learner defines our growth intellectually and career wise too. IQAC, SGT University has always encouraged that intradepartmental learning and sharing should be undertaken as knowledge shared is knowledge gained.

Keeping this motto in mind, a one day seminar was organized by Centre for Languages and Communication on the theme 'Shared Learning'. All the members of the team presented on their chosen topics. The presentations were followed by engaging discussions that enhanced understanding of the concepts shared.

HOD, Dr.Sarju Devi, presented on the topic 'Let's Communicate!!' and through this she shared her journey into the field of Linguistics. Dr.Umesh Chandra talked on about 'Methods in ELT. Dr.Abhilasha Singh showed how our lives are affected and reflected in literature through the topic 'Literature as a Reflection of Life'. Ms. Amita talked about 'Future Perspectives of Language' and shed some light on how languages will evolve in future. Ms. Sonia talked about 'Next Generation Learning'. Ms. Arvinder Kaur Pabla, coordinator and organizer of the event, shared her perspectives on two methods of 'ESL Techniques' through comparative study and evaluation. All the presentations were followed by engaging discussions. The event culminated with distribution of appreciation letters to the participants. Team headed for lunch after the event.

#### Photo of the event: