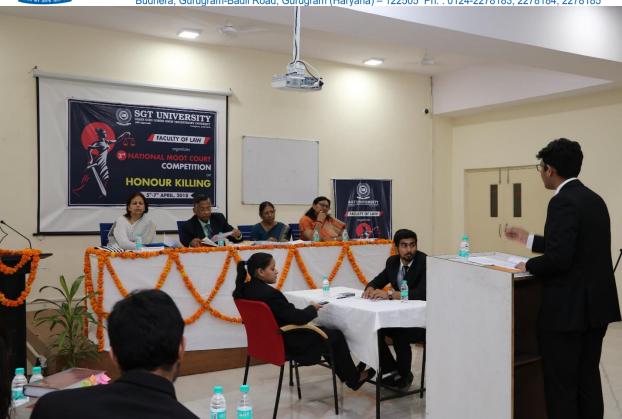

#### Brief Report of the programme:

The Faculty of Law organized National Moot Court Competition 2018 from 5<sup>th</sup> April to 7<sup>Th</sup> April 2018 where we witnessed participation from various renowned Law Schools and Universities which m,ade the event a grant success

No of Particapnts----86

**Photographs** 