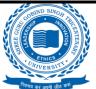

#### Swacchata Hi Seva 2018 (SHS)

**Organized** 

By

**Department of Environmental Science** 

SGT University, Gurugram on

15th September to 2ndOctober, 2018

# Swacchata Hi Seva 2018 (SHS) Organized By Department of Environmental Science SGT University, Gurugram on 15th September to 2nd October, 2018

**Organizers**: Department of Environmental Science

Objective of the programme: To create awareness about cleanliness drive around the Chandu

#### **Brief Report of the programme:**

As a precursor to the launch of the 150<sup>th</sup> birth year celebrations of Mahatma Gandhi and in the run up to the 4<sup>th</sup> anniversary of Swachha Bharat Mission, it has been decided to observe **Swacchata Hi Seva 2018 (SHS)** from 15<sup>th</sup> September to 2<sup>nd</sup> October.

In this Connection Faculty of Physical Sciences has organized, organic waste decomposition drive on *Mission Swachhata* on October 01, 2018 in SGT University, Gurugram, for this activities, Department of Environmental Science, Faculty of Physical sciences, dug ditches for the decomposition of organic waste and conversion it into useful manure. **Prof. R.C. Sharma, Dean Faculty of Physical Sciences,** motivated Students and teachers for regularly participate in the special cleanliness drive in the college campus on regular basis.

Student, Faculty and Staff members actively participated in this event.