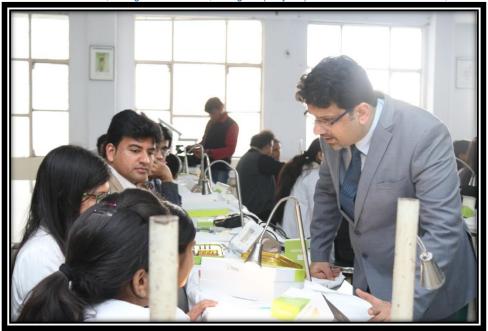

#### **Brief Report of the programme:**

Like each year, this time again Dept. Of Periodontology, FDS celebrated Oral Hygiene Day on 1st August 2018. University dignitaries graced the occasion and came for the inauguration which was marked by cake cutting. It was then followed by free dental checkups and patient education on importance of oral hygiene. It was then followed by a free sample distribution for the patients and faculty members. Indeed, the day was dedicated towards a social cause, to highlight the benefits of good oral health, spreading awareness about oral disease and promotion of maintenance of oral hygiene in both young and old. This year's theme focused on - Oral Health- Mirror to General Health.