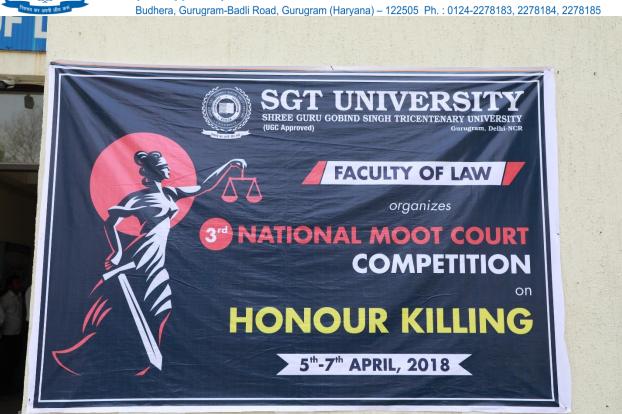

Name of the event/ programme. NATIONAL MOOT COURT

Type of the programme

Date. 5th April to 7Th April 2018

Organizers: FACULTY OF LAW

#### Brief Report of the programme:

The Faculty of Law organized National Moot Court Competition 2018 from 5<sup>th</sup> April to 7<sup>Th</sup> April 2018 where we witnessed participation from various renowned Law Schools and Universities which m,ade the event a grant success

No of Particapnts----86

**Photographs** 