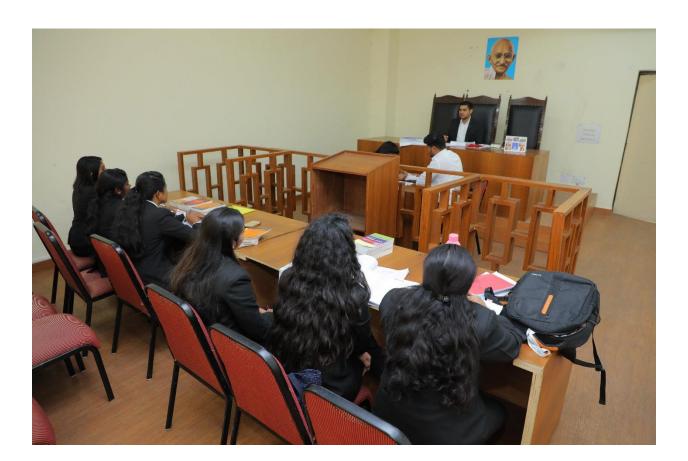

#### Brief Report of the programme:

The Faculty of Law organized National Moot Court Competition 2018 from 5<sup>th</sup> April to 7<sup>Th</sup> April 2018 where we witnessed participation from various renowned Law Schools and Universities which m,ade the event a grant success

No of Particapnts----86

**Photographs** 