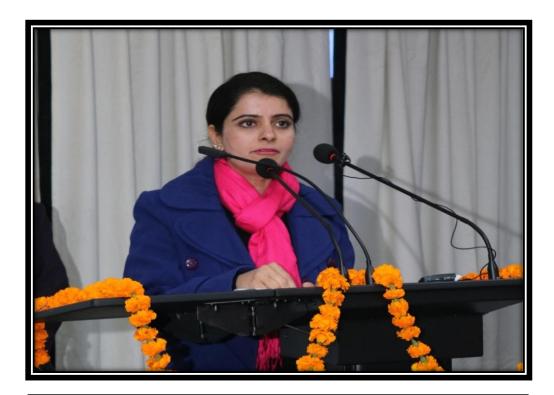

#### Brief Report of the programme:

The Faculty of Law organized National Moot Court Competition 2018 from 5<sup>th</sup> April to 7<sup>Th</sup> April 2018 where we witnessed participation from various renowned Law Schools and Universities which m,ade the event a grant success

No of Particapnts----86

**Photographs** 