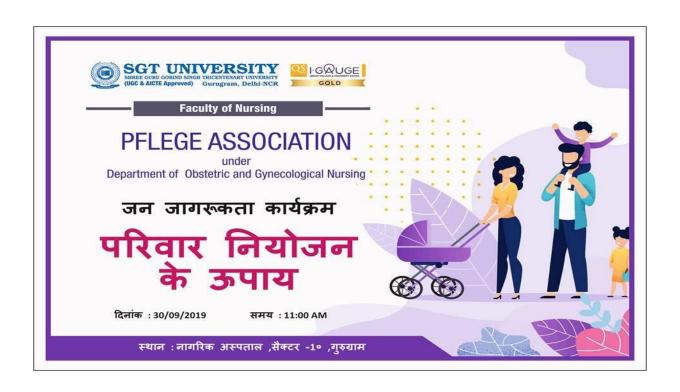

#### Nukkad Natak on 30<sup>th</sup> October 2019

ORGANIZERS: Pflege Association organizing the Nukkad Natak on Family planning methods on 30<sup>th</sup> October 2019

**OBJECTIVE OF THE PROGRAMME:** To creating awareness and education regarding updated family planning methods

**AUDIENCE:** Antenatal mothers and postnatal mothers and other staff of civil hospital.

Participant: 22

#### BRIEF REPORT OF THE PROGRAMME

Pflege Association, an Academic Association constituted under the Department of Obstetrics and Gynecological Nursing, Faculty of Nursing organized a Public Awareness Programme on September 30, 2019, on family planning with the objective of creating awareness and education regarding new methods of family planning launched by Government of India based on WHO guidelines. The event was inaugurated by Matron, ANS, DNS and other Incharge of Civil Hospital, Gurugram. Gnm 3rd year and 2nd-year students performed a Nukkad Natak on family planning