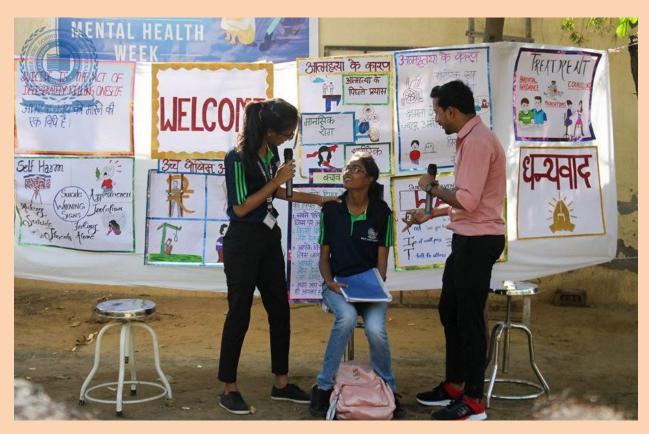

#### SHREE GURU GOBIND SINGH TRICENTENARY UNIVERSITY GURGAON, DELHI-NCR

(Established by the Haryana Act No.8 of 2013)

**ORGANIZERS:** Faculty of nursing organized role play on suicide prevention in school.

**OBJECTIVE OF THE PROGRAMME:** To raise awareness about suicide and its prevention in school going children.

AUDIENCE: Faculties, Students from Faculty of nursing and school children and staff.

BRIEF REPORT OF THE PROGRAMME: The Nightingale association constituted under the Department of Mental Health Nursing has organized a Role Play on "Suicide Prevention" at Vishva Bharti Public School, Budhera, Gurugram on November 18, 2019. The program was organized by the students of B.Sc. Nursing 5th Semester, B.Sc. Nursing final year and M.Sc. Nursing (Mental Health Nursing) 1 st year; 3 rd Semester students under the guidance of faculty members of the Mental Health Nursing Department. It was attended by more than 102 school students and around 78 parents. It consisted of a role play, health education, and discussion with school students and their parents. Suicide prevention is one of the most important topics to be discussed with the youth of the country since they are the future nation builder. The program summed up with a vote of thanks.