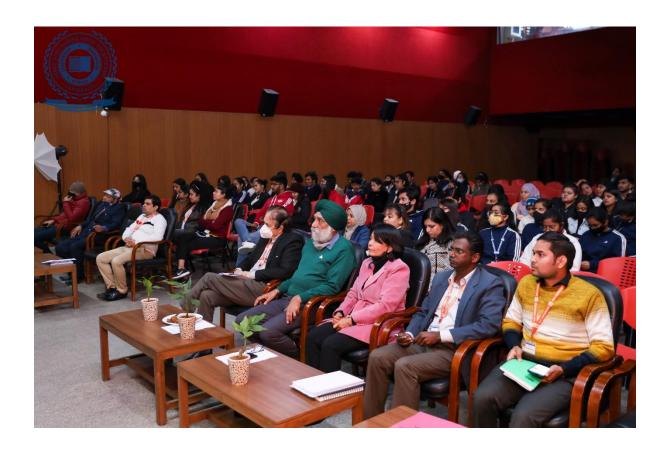

#### Brief Report of the programme:

The Faculty of Law organized National Moot Court Competition 2018 from 5<sup>th</sup> April to 7<sup>Th</sup> April 2018 where we witnessed participation from various renowned Law Schools and Universities which m,ade the event a grant success

No of Particapnts----86

**Photographs** 