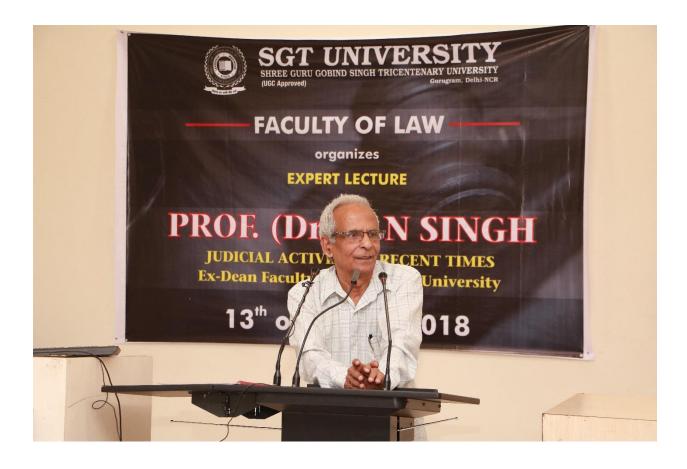

: 4052, 3210 E-mail ID: dean.physiotherapy@sgtuniversity.org

### SHREE GURU GOBIND SINGH TRICENTENARY UNIVERSITY (UGC Approved) Gurugram, Delhi-NCR

Budhera, Gurugram-Badli Road, Gurugram (Haryana) – 122505 Ph.: 0124-2278183, 2278184, 2278185

### Name of the faculty: LAW

Name of the event/ programme. EXPERT LECTURE

Date. 13/10/2018

Organizers: Faculty of Law

#### **Brief Report of the programme:**

The Faculty of Law organized an Expert Lecture on 13/10/2018 on Judicial Activism in Recent times for equipping the students with the recent trends in Law.

No of participants-----123



### SHREE GURU GOBIND SINGH TRICENTENARY UNIVERSITY (UGC Approved) Gurugram, Delhi-NCR

Budhera, Gurugram-Badli Road, Gurugram (Haryana) – 122505 Ph.: 0124-2278183, 2278184, 2278185

#### **Photographs**





### SHREE GURU GOBIND SINGH TRICENTENARY UNIVERSITY (UGC Approved) Gurugram, Delhi-NCR





SHREE GURU GOBIND SINGH TRICENTENARY UNIVERSITY (UGC Approved)

Gurugram, Delhi-NCR





### SHREE GURU GOBIND SINGH TRICENTENARY UNIVERSITY (UGC Approved) Gurugram, Delhi-NCR

Budhera, Gurugram-Badli Road, Gurugram (Haryana) – 122505 Ph.: 0124-2278183, 2278184, 2278185

#### ATTENDANCE SHEET

(Expert Lecture on Judicial Activism in Recent times)

#### DATE:13/10/2018

| S.No | Name of the Students | Remarks |
|------|----------------------|---------|
| 1.   | CHETAN DABAS         | P       |
| 2.   | HIMANSHI PANWAR      | P       |
| 3.   | RASHMI BHARDWAJ      | P       |
| 4.   | ANKITA RAJ           | P       |
| 5.   | SOUHARDRA RAJ        | Þ       |
| 6.   | SAIF ALI KHAN        | D