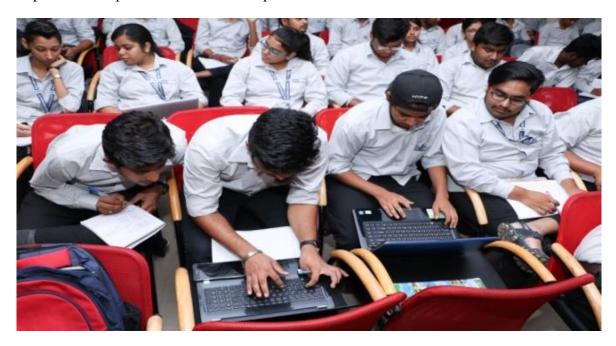

#### Faculty of Mass Communication & Media Technology

Name of the Faculty: Faculty of Mass Communication and Media Technology

Name of the Event: Classes on Communication Skills (Language and

Communication Skills Development)

Date: 8th September, 2018.

**Time:** 10:30 am

**Venue:** E Block, Ground floor

**Objective:** To improve communication amongst the faculties and how it can go a long way

towards facilitating organizational growth.

#### **Description of the Event:**

Centre for Languages and Communication organized an Interdepartmental Colloquium on the theme 'Integrating Communication. Building Competence.' on 8th September. 2018. The event was designed to bring together all the faculties of SGT University and initiate a discussion on ways to improve communication amongst the faculties and how it can go a long way towards facilitating organizational growth. Representatives of different faculties participated with lots of enthusiasm. Dr. TD Dogra, Dr. SC Mohapatra and other dignitaries did the lamp lighting to mark the auspicious beginnings of the event. Mr. Ravi Bundela spoke about intricacies of language in the discipline of Law and need of the hour for simplified language usage. Dr. Priya from Faculty of Physiotherapy, talked about the essence of communication to establish empathy and rapport with the patients for appropriate treatment. Dr. Ravi and Dr.Neelam from Faculty of Pharmacy stressed the need of appropriate vocabulary from a pharmacist's point of view. Dr. Panchal from Faculty of Management Hotel and Tourism spoke about the gaps in communication and how it can hamper customer service. Mr. Vivek from Faculty of Hotel and Tourism Management talked about how language changes when the type of hotel segment is altered. Dr. Vinita from Faculty of Agricultural Sciences stressed the need of using the local language and dialect to connect with the target audience. Ms. Neha Sehrawat and Mr. AsadHabib talked about the digital aspect of language and the impact it has on how the people at workplace are communicating. Dr.Sarju Devi, HOD Centre for Languages and Communication gave vote of thanks to the panelists, presenters and organizers for making the event a success. Three best presenters were honored with a certificate and sapling. The event concluded with distribution of certificates to the participants.

#### Photo of the event: