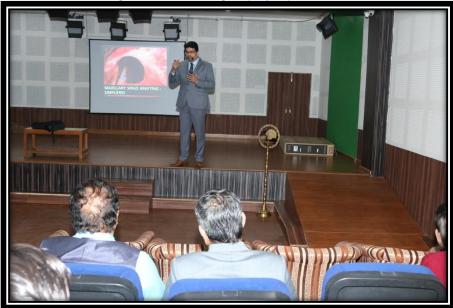

#### **Brief Report of the programme:**

Like each year, this time again Dept. Of Periodontology, FDS celebrated Oral Hygiene Day on 1st August 2018. University dignitaries graced the occasion and came for the inauguration which was marked by cake cutting. It was then followed by free dental checkups and patient education on importance of oral hygiene. It was then followed by a free sample distribution for the patients and faculty members. Indeed, the day was dedicated towards a social cause, to highlight the benefits of good oral health, spreading awareness about oral disease and promotion of maintenance of oral hygiene in both young and old. This year's theme focused on - Oral Health- Mirror to General Health.