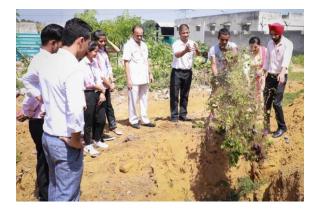

#### **Brief Report of the programme:**

As a precursor to the launch of the 150<sup>th</sup> birth year celebrations of Mahatma Gandhi and in the run up to the 4<sup>th</sup> anniversary of Swachha Bharat Mission, it has been decided to observe **Swacchata Hi Seva 2018 (SHS)** from 15<sup>th</sup> September to 2<sup>nd</sup> October.

In this Connection Faculty of Physical Sciences has organized, organic waste decomposition drive on *Mission Swachhata* on October 01, 2018 in SGT University, Gurugram, for this activities, Department of Environmental Science, Faculty of Physical sciences, dug ditches for the decomposition of organic waste and conversion it into useful manure. **Prof. R.C. Sharma, Dean Faculty of Physical Sciences,** motivated Students and teachers for regularly participate in the special cleanliness drive in the college campus on regular basis.

Student, Faculty and Staff members actively participated in this event.