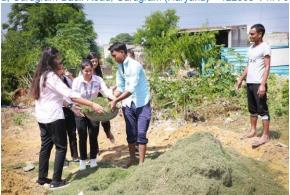

In this Connection Faculty of Physical Sciences has organized, organic waste decomposition drive on *Mission Swachhata* on October 01, 2018 in SGT University, Gurugram, for this activities, Department of Environmental Science, Faculty of Physical sciences, dug ditches for the decomposition of organic waste and conversion it into useful manure. **Prof. R.C. Sharma, Dean Faculty of Physical Sciences,** motivated Students and teachers for regularly participate in the special cleanliness drive in the college campus on regular basis.

## SHREE GURU GOBIND SINGH TRICENTENARY UNIVERSITY (UGC Approved) Gurugram, Delhi-NCR

Budhera, Gurugram-Badli Road, Gurugram (Haryana) – 122505 Ph.: 0124-2278183, 2278184, 2278185

**Collection of Organic Waste** 