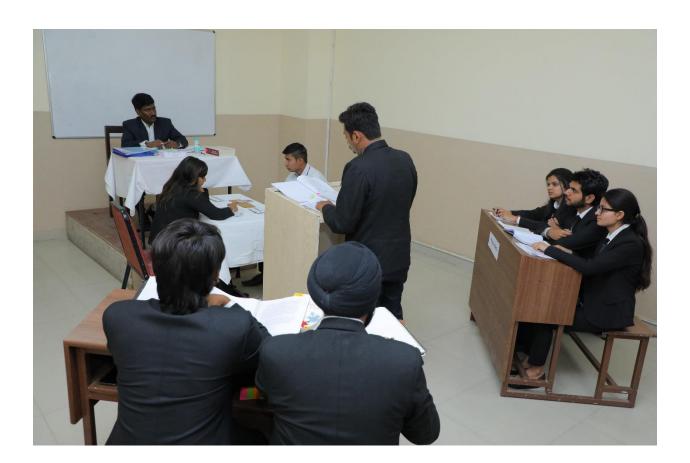

#### Brief Report of the programme:

The Faculty of Law organized National Moot Court Competition 2018 from 5<sup>th</sup> April to 7<sup>Th</sup> April 2018 where we witnessed participation from various renowned Law Schools and Universities which m,ade the event a grant success

No of Particapnts----86

**Photographs** 