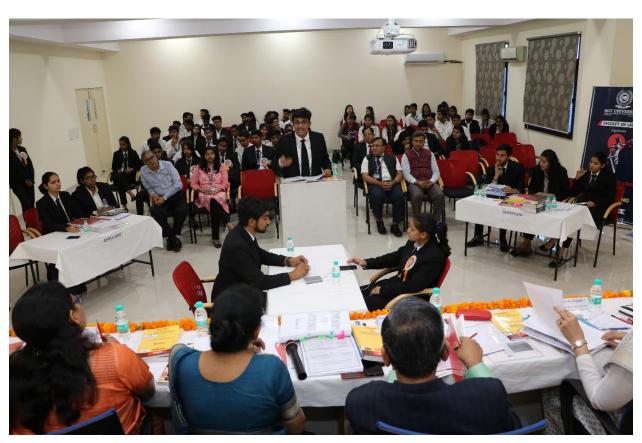

#### Brief Report of the programme:

The Faculty of Law organized National Moot Court Competition 2018 from 5<sup>th</sup> April to 7<sup>Th</sup> April 2018 where we witnessed participation from various renowned Law Schools and Universities which m,ade the event a grant success

No of Particapnts----86

**Photographs** 