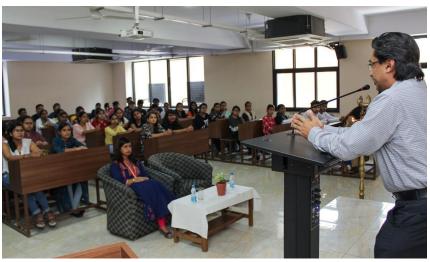

anical Engineering | 2nd |
| 68 | 171303015 | PULKIT VATS           | Mechanical Engineering | 2nd |
| 69 | 171303017 | GOVIND YADAV          | Mechanical Engineering | 2nd |
| 70 | 181303013 | Anurag Narang         | Mechanical Engineering | 2nd |
| 71 | 181303018 | Rahul Chauhan         | Mechanical Engineering | 2nd |



#### **FACULTY OF PHYSIOTHERAPY**

On day 4 of the induction program, Faculty of Physiotherapy organized the guest lecture by Dr V P Gupta, Chief physiotherapist in Cardiothoracic Vascular Surgery Department, AIIMS New Delhi. He encouraged students and inculcated in them the effectiveness of comprehensive education and enlightened them about learning the basics of all the medical subjects as it lays down the foundation for all the clinical diagnosis to be worked on.







SHREE GURU GOBIND SINGH TRICENTENARY UNIVERSITY (UGC Approved University)

GURGAON, Delhi-NCR

#### **FACULTY OF PHYSIOTHERAPY**

### ATTENDANCE SHEET

Talk on Career in Physiotherapy

Date: 04/08/2018

| S. No | Name Of Student          | Remark         |
|-------|--------------------------|----------------|
| 1     | SALMAN KHAN              | P              |
| 2     | ARADHYA SINGH            | l l            |
| 3     | MANISH                   | · ·            |
| 4     | PRIYA JAKHAR             |                |
| 5     | MAHIMA MAYEE TRIPATHY    |                |
| 6     | ANURADHA                 |                |
| 7     | SUNIDHI GUSAIN           | P              |
| 8     | AANCHAL GOYAL            |                |
| 9     | VANSHIKA GANOTRA         |                |