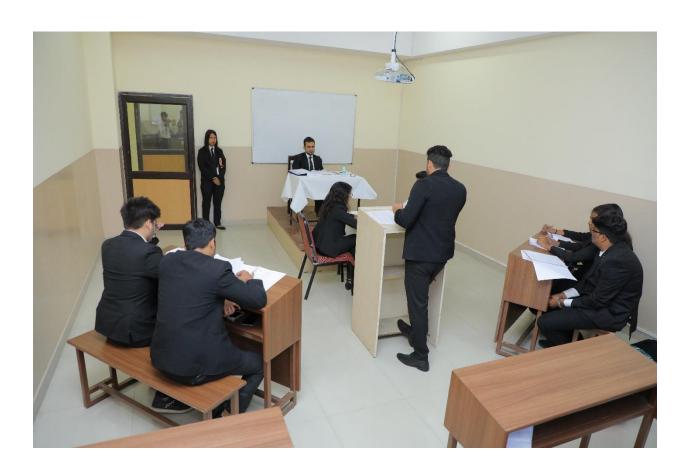

#### Brief Report of the programme:

The Faculty of Law organized National Moot Court Competition 2018 from 5<sup>th</sup> April to 7<sup>Th</sup> April 2018 where we witnessed participation from various renowned Law Schools and Universities which m,ade the event a grant success

No of Particapnts----86

**Photographs** 