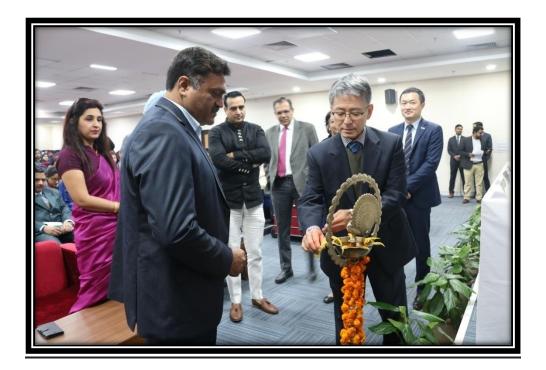

#### **Brief Report of the programme:**

Like each year, this time again Dept. Of Periodontology, FDS celebrated Oral Hygiene Day on 1st August 2018. University dignitaries graced the occasion and came for the inauguration which was marked by cake cutting. It was then followed by free dental checkups and patient education on importance of oral hygiene. It was then followed by a free sample distribution for the patients and faculty members. Indeed, the day was dedicated towards a social cause, to highlight the benefits of good oral health, spreading awareness about oral disease and promotion of maintenance of oral hygiene in both young and old. This year's theme focused on - Oral Health- Mirror to General Health.

## SHREE GURU GOBIND SINGH TRICENTENARY UNIVERSITY (UGC Approved) Gurugram, Delhi-NCR

Budhera, Gurugram-Badli Road, Gurugram (Haryana) – 122505 Ph.: 0124-2278183, 2278184, 2278185

Inauguration was marked by cake cutting ceremony