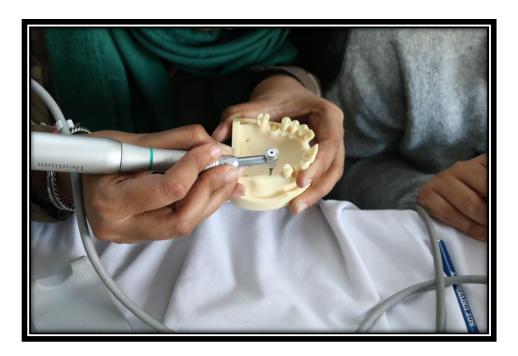

#### **Brief Report of the programme:**

Like each year, this time again Dept. Of Periodontology, FDS celebrated Oral Hygiene Day on 1st August 2018. University dignitaries graced the occasion and came for the inauguration which was marked by cake cutting. It was then followed by free dental checkups and patient education on importance of oral hygiene. It was then followed by a free sample distribution for the patients and faculty members. Indeed, the day was dedicated towards a social cause, to highlight the benefits of good oral health, spreading awareness about oral disease and promotion of maintenance of oral hygiene in both young and old. This year's theme focused on - Oral Health- Mirror to General Health.