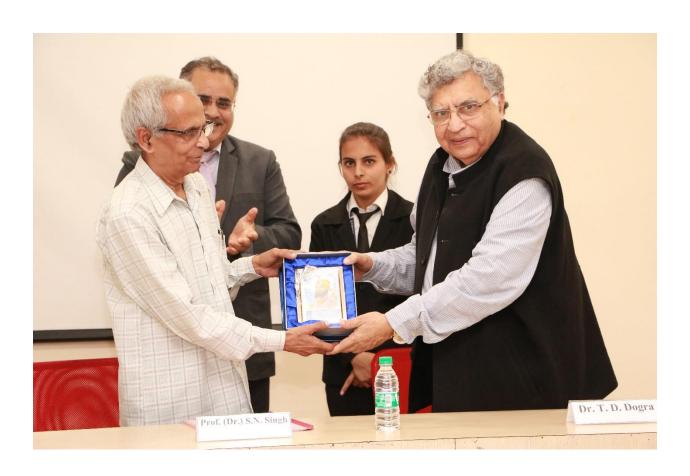

ICENTENARY UNIVERSITY (UGC Approved) Gurugram, Delhi-NCR

Budhera, Gurugram-Badli Road, Gurugram (Haryana) – 122505 Ph.: 0124-2278183, 2278184, 2278185

### Name of the faculty: LAW

Name of the event/ programme. EXPERT LECTURE

Date. 13/10/2018

Organizers: Faculty of Law

#### **Brief Report of the programme:**

The Faculty of Law organized an Expert Lecture on 13/10/2018 on Judicial Activism in Recent times for equipping the students with the recent trends in Law.

No of participants-----123



### SHREE GURU GOBIND SINGH TRICENTENARY UNIVERSITY (UGC Approved) Gurugram, Delhi-NCR

Budhera, Gurugram-Badli Road, Gurugram (Haryana) – 122505 Ph.: 0124-2278183, 2278184, 2278185

#### **Photographs**





### SHREE GURU GOBIND SINGH TRICENTENARY UNIVERSITY (UGC Approved) Gurugram, Delhi-NCR





SHREE GURU GOBIND SINGH TRICENTENARY UNIVERSITY (UGC Approved)

Gurugram, Delhi-NCR





### SHREE GURU GOBIND SINGH TRICENTENARY UNIVERSITY (UGC Approved) Gurugram, Delhi-NCR

Budhera, Gurugram-Badli Road, Gurugram (Haryana) – 122505 Ph.: 0124-2278183, 2278184, 2278185

#### ATTENDANCE SHEET

(Expert Lecture on Judicial Activism in Recent times)

#### DATE:13/10/2018

| S.No | Name of the Students | Remarks |
|------|----------------------|---------|
| 1.   | CHETAN DABAS         | P       |
| 2.   | HIMANSHI PANWAR      | P       |
| 3.   | RASHMI BHARDWAJ      | P       |
| 4.   | ANKITA RAJ           | P       |
| 5.   | SOUHARDRA RAJ        | Þ       |
| 6.   | SAIF ALI KHAN        | D       |
| 7.   | SOURABH KUMAR        | P       |
| 8.   | BHOOMIT DABAS        | P       |
| 9.