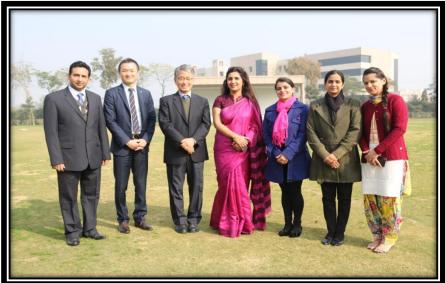

#### **Audience:**

The audience was graduates, interns, and faculty members from the Faculty of Dental Sciences, SGT University.

# SHREE GURU GOBIND SINGH TRICENTENARY UNIVERSITY (UGC Approved) Gurugram, Delhi-NCR

Budhera, Gurugram-Badli Road, Gurugram (Haryana) – 122505 Ph.: 0124-2278183, 2278184, 2278185

**Team Periodontology** 