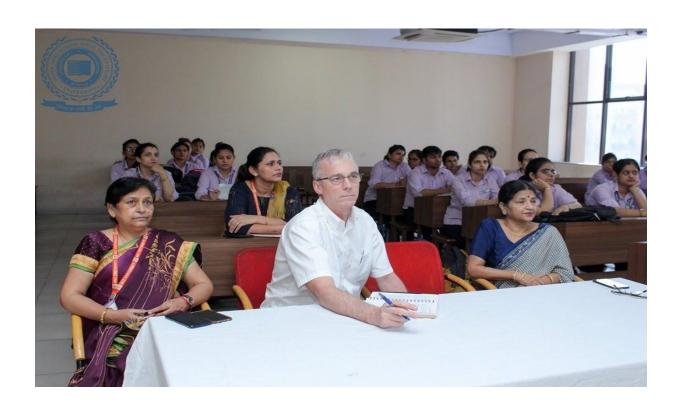

#### **Description of the Event:**

Learning is a lifelong process and willingness to be a lifelong learner defines our growth intellectually and career wise too. IQAC, SGT University has always encouraged that intradepartmental learning and sharing should be undertaken as knowledge shared is knowledge gained.

Keeping this motto in mind, a one day seminar was organized by Centre for Languages and Communication on the theme 'Shared Learning'. All the members of the team presented on their chosen topics. The presentations were followed by engaging discussions that enhanced understanding of the concepts shared.

HOD, Dr.Sarju Devi, presented on the topic 'Let's Communicate!!' and through this she shared her journey into the field of Linguistics. Dr.Umesh Chandra talked on about 'Methods in ELT. Dr.Abhilasha Singh showed how our lives are affected and reflected in literature through the topic 'Literature as a Reflection of Life'. Ms. Amita talked about 'Future Perspectives of Language' and shed some light on how languages will evolve in future. Ms. Sonia talked about 'Next Generation Learning'. Ms. Arvinder Kaur Pabla, coordinator and organizer of the event, shared her perspectives on two methods of 'ESL Techniques' through comparative study and evaluation. All the presentations were followed by engaging discussions. The event culminated with distribution of appreciation letters to the participants. Team headed for lunch after the event.

#### Photo of the event: