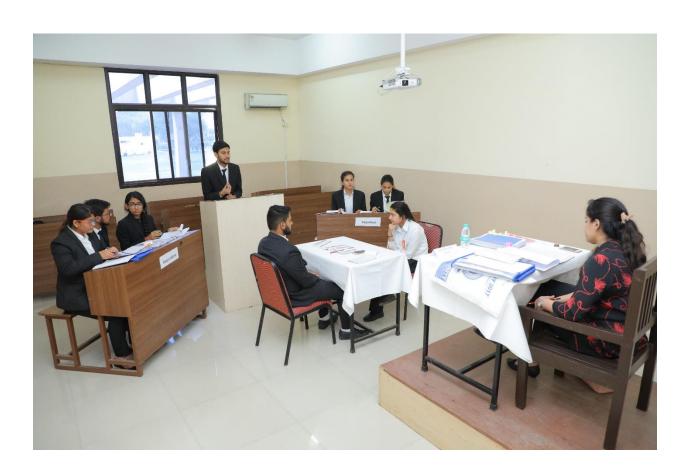

#### Brief Report of the programme:

The Faculty of Law organized National Moot Court Competition 2018 from 5<sup>th</sup> April to 7<sup>Th</sup> April 2018 where we witnessed participation from various renowned Law Schools and Universities which m,ade the event a grant success

No of Particapnts----86

**Photographs** 