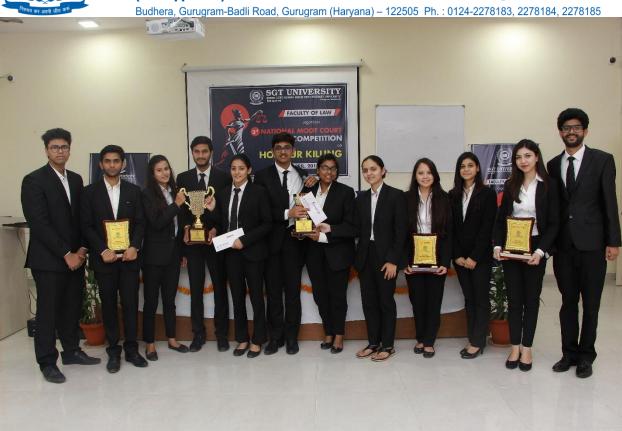

#### Brief Report of the programme:

The Faculty of Law organized National Moot Court Competition 2018 from 5<sup>th</sup> April to 7<sup>Th</sup> April 2018 where we witnessed participation from various renowned Law Schools and Universities which m,ade the event a grant success

No of Particapnts----86

**Photographs** 