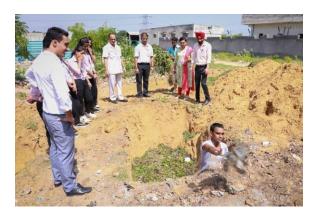

#### **Brief Report of the programme:**

As a precursor to the launch of the 150<sup>th</sup> birth year celebrations of Mahatma Gandhi and in the run up to the 4<sup>th</sup> anniversary of Swachha Bharat Mission, it has been decided to observe **Swacchata Hi Seva 2018 (SHS)** from 15<sup>th</sup> September to 2<sup>nd</sup> October.

In this Connection Faculty of Physical Sciences has organized, organic waste decomposition drive on *Mission Swachhata* on October 01, 2018 in SGT University, Gurugram, for this activities, Department of Environmental Science, Faculty of Physical sciences, dug ditches for the decomposition of organic waste and conversion it into useful manure. **Prof. R.C. Sharma, Dean Faculty of Physical Sciences,** motivated Students and teachers for regularly participate in the special cleanliness drive in the college campus on regular basis.

Student, Faculty and Staff members actively participated in this event.