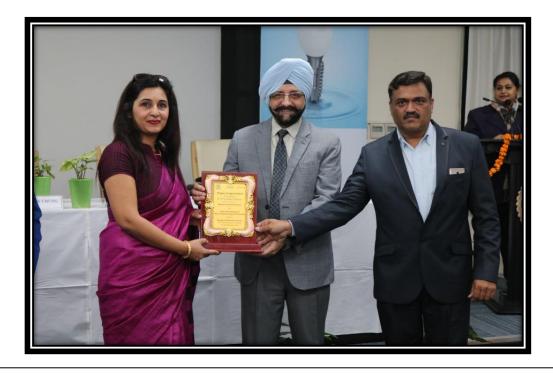

#### Brief Report of the programme:

The Faculty of Law organized National Moot Court Competition 2018 from 5<sup>th</sup> April to 7<sup>Th</sup> April 2018 where we witnessed participation from various renowned Law Schools and Universities which m,ade the event a grant success

No of Particapnts----86

**Photographs** 