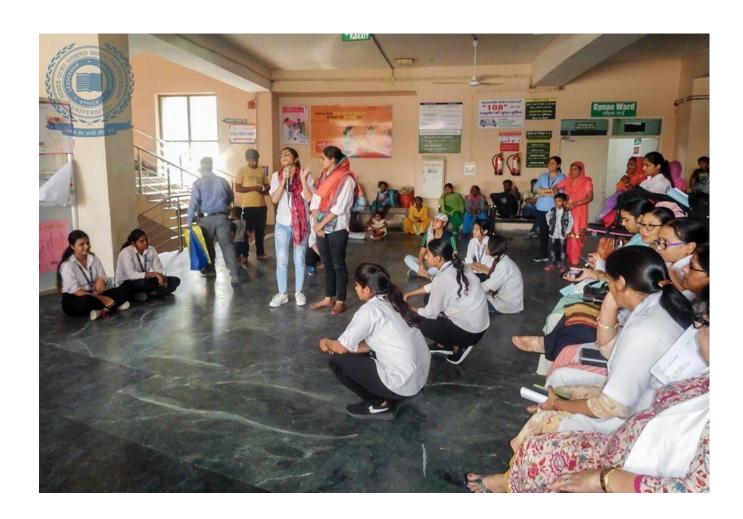

#### Nukkad Natak on 30<sup>th</sup> October 2019

ORGANIZERS: Pflege Association organizing the Nukkad Natak on Family planning methods on 30<sup>th</sup> October 2019

**OBJECTIVE OF THE PROGRAMME:** To creating awareness and education regarding updated family planning methods

**AUDIENCE:** Antenatal mothers and postnatal mothers and other staff of civil hospital.

Participant: 22

#### BRIEF REPORT OF THE PROGRAMME

Pflege Association, an Academic Association constituted under the Department of Obstetrics and Gynecological Nursing, Faculty of Nursing organized a Public Awareness Programme on September 30, 2019, on family planning with the objective of creating awareness and education regarding new methods of family planning launched by Government of India based on WHO guidelines. The event was inaugurated by Matron, ANS, DNS and other Incharge of Civil Hospital, Gurugram. Gnm 3rd year and 2nd-year students performed a Nukkad Natak on family planning