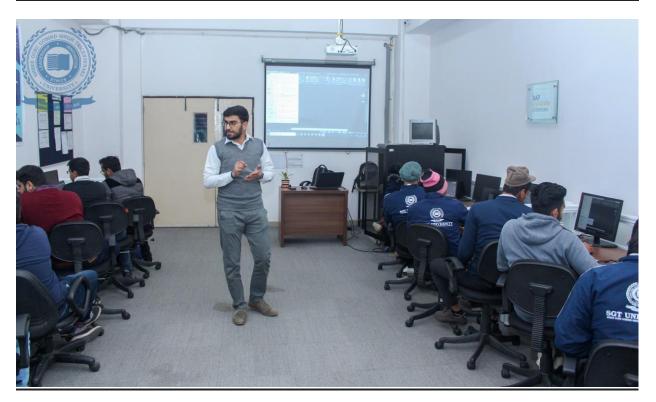

#### Faculty of Mass Communication & Media Technology

Name of the Faculty: Faculty of Mass Communication and Media Technology

Name of the Event: Communication Skills (Analytical Skill Development)

**Date:** 10 July 2018

Time: 10 am

**Venue:** A Block, Shooting floor

**Objective:** Guiding students regarding career opportunities in Mass Communication sector.

#### **Description of the Event:**

Learning is a lifelong process and willingness to be a lifelong learner defines our growth intellectually and career wise too. IQAC, SGT University has always encouraged that intradepartmental learning and sharing should be undertaken as knowledge shared is knowledge gained.

Keeping this motto in mind, a one day seminar was organized by Centre for Languages and Communication on the theme 'Shared Learning'. All the members of the team presented on their chosen topics. The presentations were followed by engaging discussions that enhanced understanding of the concepts shared.

HOD, Dr.Sarju Devi, presented on the topic 'Let's Communicate!!' and through this she shared her journey into the field of Linguistics. Dr.Umesh Chandra talked on about 'Methods in ELT. Dr.Abhilasha Singh showed how our lives are affected and reflected in literature through the topic 'Literature as a Reflection of Life'. Ms. Amita talked about 'Future Perspectives of Language' and shed some light on how languages will evolve in future. Ms. Sonia talked about 'Next Generation Learning'. Ms. Arvinder Kaur Pabla, coordinator and organizer of the event, shared her perspectives on two methods of 'ESL Techniques' through comparative study and evaluation. All the presentations were followed by engaging discussions. The event culminated with distribution of appreciation letters to the participants. Team headed for lunch after the event.