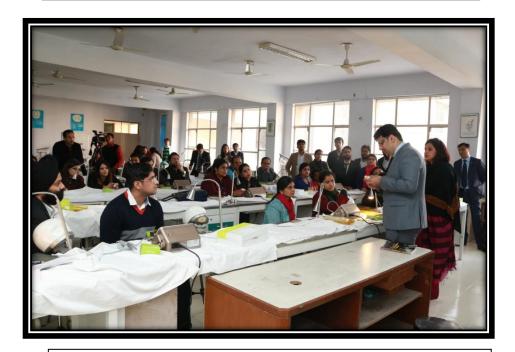

#### Brief Report of the programme:

The Faculty of Law organized National Moot Court Competition 2018 from 5<sup>th</sup> April to 7<sup>Th</sup> April 2018 where we witnessed participation from various renowned Law Schools and Universities which m,ade the event a grant success

No of Particapnts----86

**Photographs** 