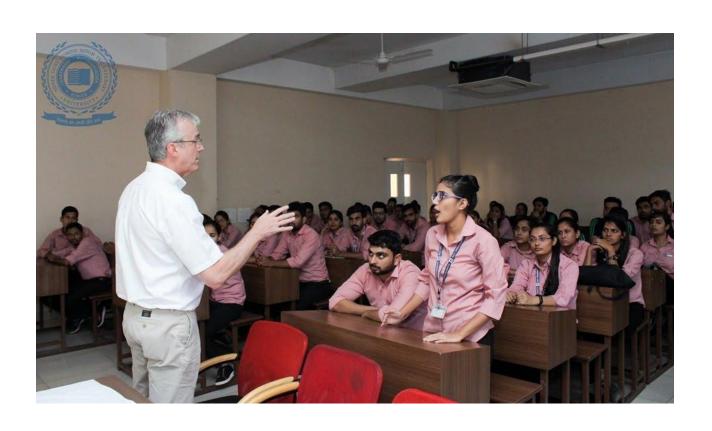

#### Faculty of Mass Communication & Media Technology

Name of the Faculty: Faculty of Mass Communication and Media Technology

Name of the Event: Communication Skills (Analytical Skill Development)

**Date:** 10 July 2018

Time: 10 am

**Venue:** A Block, Shooting floor

**Objective:** Guiding students regarding career opportunities in Mass Communication sector.

#### **Description of the Event:**

Learning is a lifelong process and willingness to be a lifelong learner defines our growth intellectually and career wise too. IQAC, SGT University has always encouraged that intradepartmental learning and sharing should be undertaken as knowledge shared is knowledge gained.

Keeping this motto in mind, a one day seminar was organized by Centre for Languages and Communication on the theme 'Shared Learning'. All the members of the team presented on their chosen topics. The presentations were followed by engaging discussions that enhanced understanding of the concepts shared.

HOD, Dr.Sarju Devi, presented on the topic 'Let's Communicate!!' and through this she shared her journey into the field of Linguistics. Dr.Umesh Chandra talked on about 'Methods in ELT. Dr.Abhilasha Singh showed how our lives are affected and reflected in literature through the topic 'Literature as a Reflection of Life'. Ms. Amita talked about 'Future Perspectives of Language' and shed some light on how languages will evolve in future. Ms. Sonia talked about 'Next Generation Learning'. Ms. Arvinder Kaur Pabla, coordinator and organizer of the event, shared her perspectives on two methods of 'ESL Techniques' through comparative study and evaluation. All the presentations were followed by engaging discussions. The event culminated with distribution of appreciation letters to the participants. Team headed for lunch after the event.

#### Photo of the event: