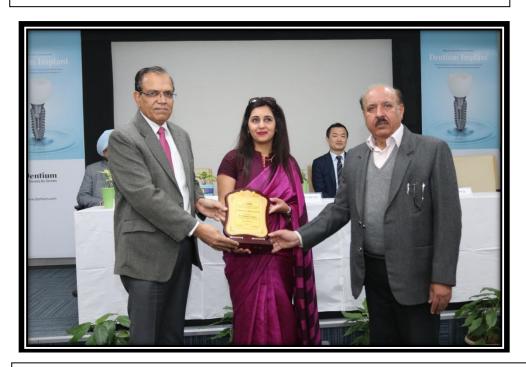

#### **Brief Report of the programme:**

Like each year, this time again Dept. Of Periodontology, FDS celebrated Oral Hygiene Day on 1st August 2018. University dignitaries graced the occasion and came for the inauguration which was marked by cake cutting. It was then followed by free dental checkups and patient education on importance of oral hygiene. It was then followed by a free sample distribution for the patients and faculty members. Indeed, the day was dedicated towards a social cause, to highlight the benefits of good oral health, spreading awareness about oral disease and promotion of maintenance of oral hygiene in both young and old. This year's theme focused on - Oral Health- Mirror to General Health.