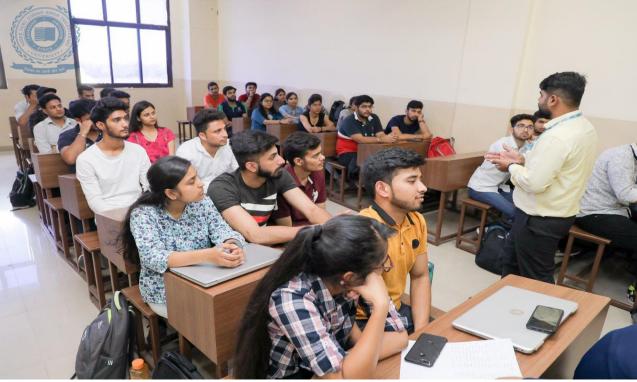

#### Faculty of Mass Communication & Media Technology

Name of the Faculty: Faculty of Mass Communication and Media Technology

Name of the Event: Communication Skills (Analytical Skill Development)

**Date:** 10 July 2018

Time: 10 am

**Venue:** A Block, Shooting floor

**Objective:** Guiding students regarding career opportunities in Mass Communication sector.

#### **Description of the Event:**

Learning is a lifelong process and willingness to be a lifelong learner defines our growth intellectually and career wise too. IQAC, SGT University has always encouraged that intradepartmental learning and sharing should be undertaken as knowledge shared is knowledge gained.

Keeping this motto in mind, a one day seminar was organized by Centre for Languages and Communication on the theme 'Shared Learning'. All the members of the team presented on their chosen topics. The presentations were followed by engaging discussions that enhanced understanding of the concepts shared.

HOD, Dr.Sarju Devi, presented on the topic 'Let's Communicate!!' and through this she shared her journey into the field of Linguistics. Dr.Umesh Chandra talked on about 'Methods in ELT. Dr.Abhilasha Singh showed how our lives are affected and reflected in literature through the topic 'Literature as a Reflection of Life'. Ms. Amita talked about 'Future Perspectives of Language' and shed some light on how languages will evolve in future. Ms. Sonia talked about 'Next Generation Learning'. Ms. Arvinder Kaur Pabla, coordinator and organizer of the event, shared her perspectives on two methods of 'ESL Techniques' through comparative study and evaluation. All the presentations were followed by engaging discussions. The event culminated with distribution of appreciation letters to the participants. Team headed for lunch after the event.

#### Photo of the event: