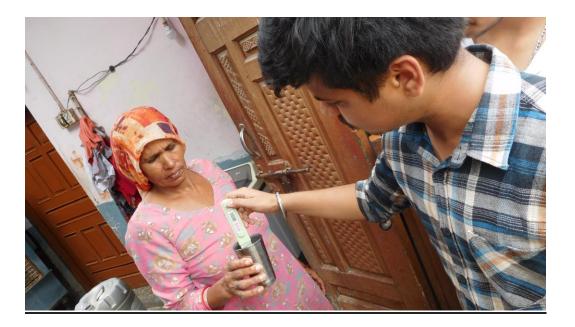

#### **Brief Report of the programme:**

Like each year, this time again Dept. Of Periodontology, FDS celebrated Oral Hygiene Day on 1st August 2018. University dignitaries graced the occasion and came for the inauguration which was marked by cake cutting. It was then followed by free dental checkups and patient education on importance of oral hygiene. It was then followed by a free sample distribution for the patients and faculty members. Indeed, the day was dedicated towards a social cause, to highlight the benefits of good oral health, spreading awareness about oral disease and promotion of maintenance of oral hygiene in both young and old. This year's theme focused on - Oral Health- Mirror to General Health.

## SHREE GURU GOBIND SINGH TRICENTENARY UNIVERSITY (UGC Approved) Gurugram, Delhi-NCR

Budhera, Gurugram-Badli Road, Gurugram (Haryana) – 122505 Ph.: 0124-2278183, 2278184, 2278185

Inauguration was marked by cake cutting ceremony