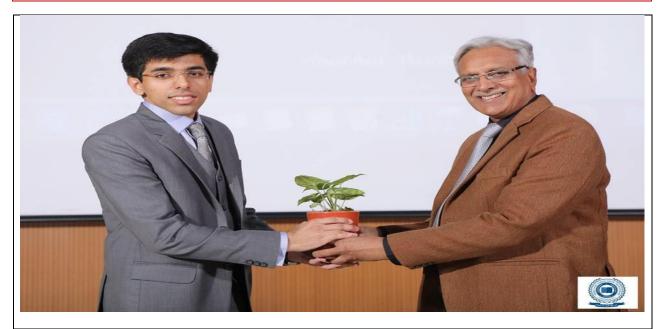

#### **Photographs:**

Honb' Pro-Chancellor welcoming the speaker

#### Students understanding the concepts.

Dr. T.D. Dogra presenting SGT memento to the speaker