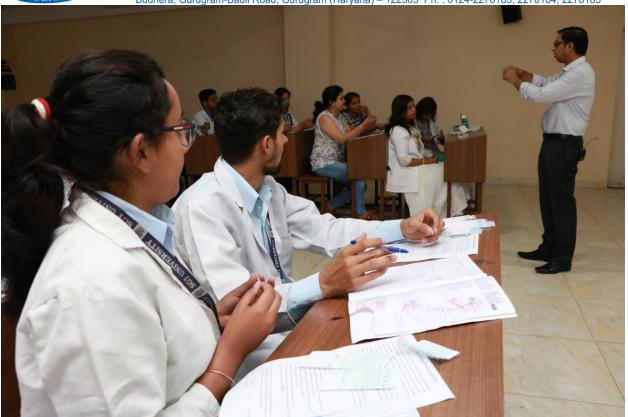

#### Students putting up questions.

#### Students understanding the concepts.

Dr. T.D. Dogra presenting SGT memento to the speaker