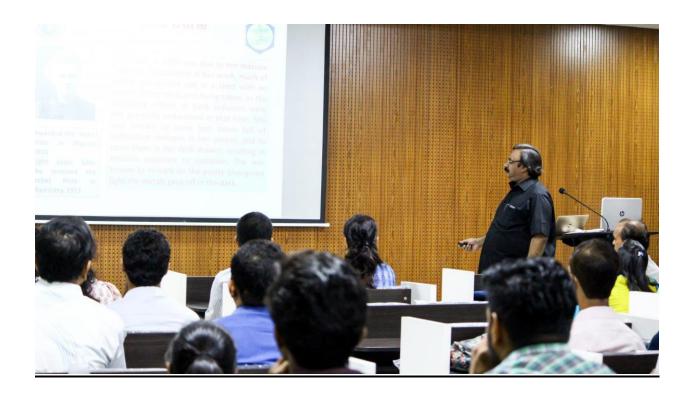

erstand the concept and need of Green Chemistry in the present day world and also what attempts have been taken till date to popularize Green Chemistry in India.

#### c) <u>Brief content of lecture-</u>

Demonstration for a few Green Chemistry Experiments such as preparation & evaluation of Biodiesel using vegetable oil, preparation of gold nanoparticles using tea extract and Green synthesis of Mn(Acac)<sub>3</sub>. These experiments helped in understanding how green chemistry actually works and what are the basic principles involved, how they are superior in comparison to the conventional methods.

a) <u>Screenshots of Webinar/ Picture of Event:</u> Good quality picture with legends is mandatory



### SHREE GURU GOBIND SINGH TRICENTENARY UNIVERSITY (UGC Approved) Gurugram, Delhi-NCR







### SHREE GURU GOBIND SINGH TRICENTENARY UNIVERSITY (UGC Approved) Gurugram, Delhi-NCR





#### SHREE GURU GOBIND SINGH TRICENTENARY UNIVERSITY

(UGC Approved)

Gurugram, Delhi-NCR



### SHREE GURU GOBIND SINGH TRICENTENARY UNIVERSITY (UGC Approved) Gurugram, Delhi-NCR

Budhera, Gurugram-Badli Road, Gurugram (Haryana) – 122505 Ph.: 0124-2278183, 2278184, 2278185

#### ATTENDANCE SHEET

Guest lecture on "Green Chemistry: Designing Chemistry for Human Health and Environment"

Date: 27/04/2018

| S.No | Name of Student       | Remark |
|------|-----------------------|--------|
| 1.   | Diksharth Singh Dagar | P      |
| 2.   | Navroop Singh         | P      |
| 3.   | Mohit singh Panwar    | P      |
| 4.   | Kulshrest Yadav       | 9_     |
| 5.   | Vikrant Yadav         | P      |
| 6