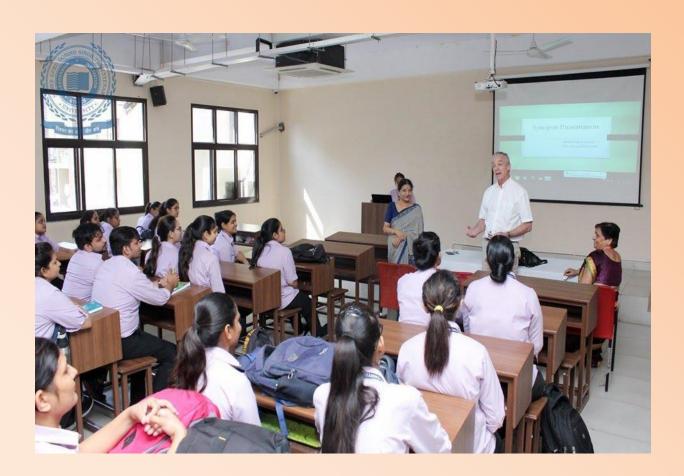

OD and other Faculty members

Total participants: 80

#### **BRIEF REPORT OF THE PROGRAMME:**

Faculty of Nursing SGT University had a staggering interaction session with Mr. Peter R. Holley, FNP (Family Nurse Practitioner)-C from the United States of America. Postgraduate nursing students from 1st-year presented their research proposal and have received numerous valuable inputs from Mr. Peter Holley. A discussion was carried out on "Legislations and nursing practice" with Mr. Peter Holley & Postgraduate nursing students. Mr. Peter has also thrown light on the concept of "Leadership in Nursing" and interacted with the B.Sc. nursing Interns students. There was an interactive session between Mr. Peter & Nursing faculty members where views and opinions were exchanged.

#### **PHOTOGRAPHS:**











### ATTENDANCE SHEET

### (Soft Skill- Student Interaction)

Date: 17-09-2018

| S.No | Name of student | Remark |
|------|-----------------|--------|
| 1.   | AAKANKSHA       | 1)     |
| 2.   | AARUSHI         | d'     |
| 3.   | AKSHAY          | P      |
| 4.   | ANISHA          | P      |
| 5.   | BABITA          | 12     |
| 6.   | BHARAT SINGH    | ?      |
| 7.   | DHEERAJ         | P      |
| 8.   | DISHA           | 8      |
| 9.   | DIVYA           | 8      |
| 10.  | DIVYA           | P      |
| 11.  | DOLTI           | 0      |
| 12.  | EKTA            | 8      |
| 13.  | EKTA            | P      |
| 14.  | GAYATRI         | P      |
| 15.  | ISHU            | P      |
| 16.  | JAHNVI          | 8      |
| 17.  | JITENDER        | 1      |
| 18.  | KAJAL           |