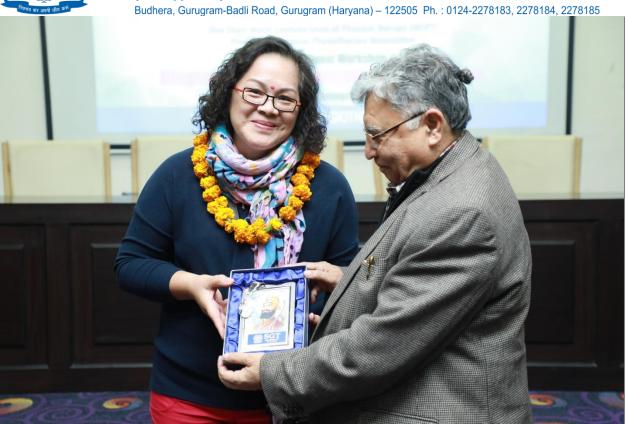

#### Students understanding the concepts.

Dr. T.D. Dogra presenting SGT memento to the speaker