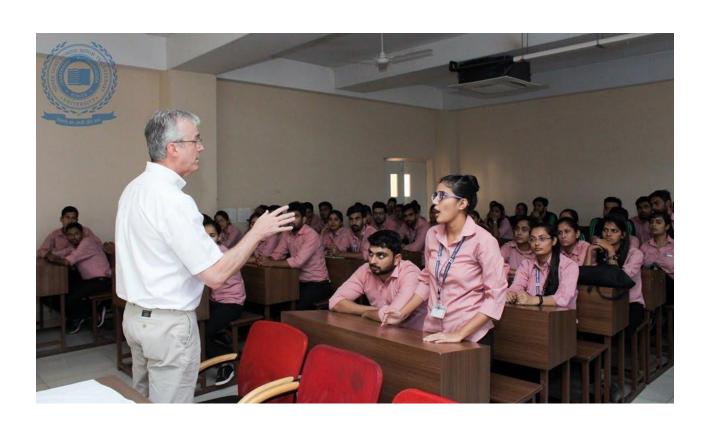

other Faculty members

Total participants: 80

#### **BRIEF REPORT OF THE PROGRAMME:**

Faculty of Nursing SGT University had a staggering interaction session with Mr. Peter R. Holley, FNP (Family Nurse Practitioner)-C from the United States of America. Postgraduate nursing students from 1st-year presented their research proposal and have received numerous valuable inputs from Mr. Peter Holley. A discussion was carried out on "Legislations and nursing practice" with Mr. Peter Holley & Postgraduate nursing students. Mr. Peter has also thrown light on the concept of "Leadership in Nursing" and interacted with the B.Sc. nursing Interns students. There was an interactive session between Mr. Peter & Nursing faculty members where views and opinions were exchanged.

#### **PHOTOGRAPHS:**











### ATTENDANCE SHEET

### (Soft Skill- Student Interaction)

Date: 17-09-2018

| S.No | Name of student | Remark |
|------|-----------------|--------|
| 1.   | AAKANKSHA       | 1)     |
| 2.   | AARUSHI         | d'     |
| 3.   | AKSHAY          | P      |
| 4.   | ANISHA          | P      |
| 5.   | BABITA          | 12     |
| 6.   | BHARAT SINGH    | ?      |
| 7.   | DHEERAJ         | P      |
| 8.   | DISHA           | 8      |
| 9.   | DIVYA           | 8      |
| 10.  | DIVYA           | P      |
| 11.  | DOLTI           | 0      |
| 12.  | EKTA            | 8      |
| 13.  | EKTA            | P      |
| 14.  | GAYATRI         | P      |
| 15.  | ISHU            | P      |
| 16.  | JAHNVI          | 8      |
| 17.  | JITENDER        | 1      |
| 18.  | KAJAL           | ρ