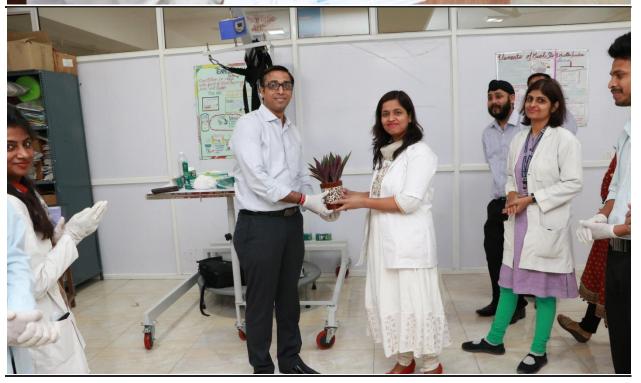

#### Students understanding the concepts.

Dr. T.D. Dogra presenting SGT memento to the speaker