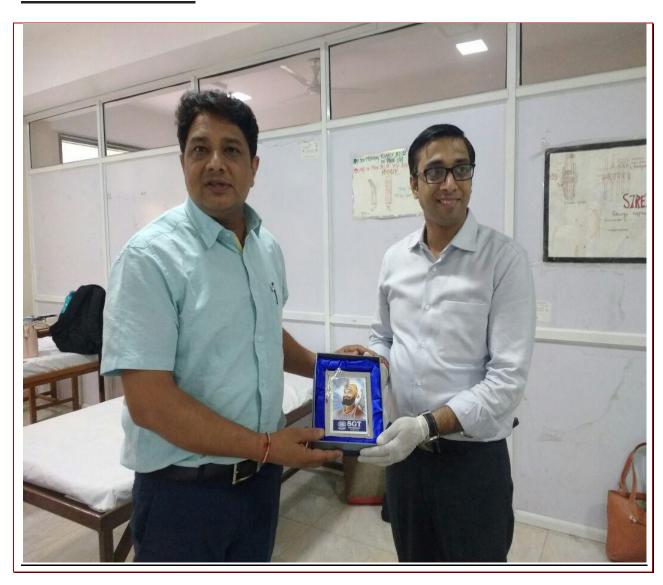

#### Students understanding the concepts.

Dr. T.D. Dogra presenting SGT memento to the speaker