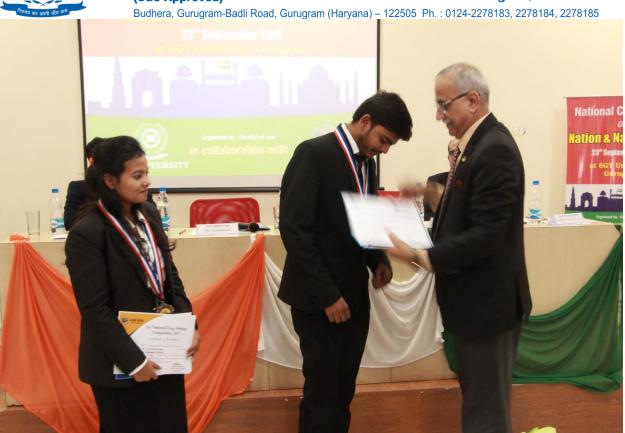

#### Students understanding the concepts.

Dr. T.D. Dogra presenting SGT memento to the speaker