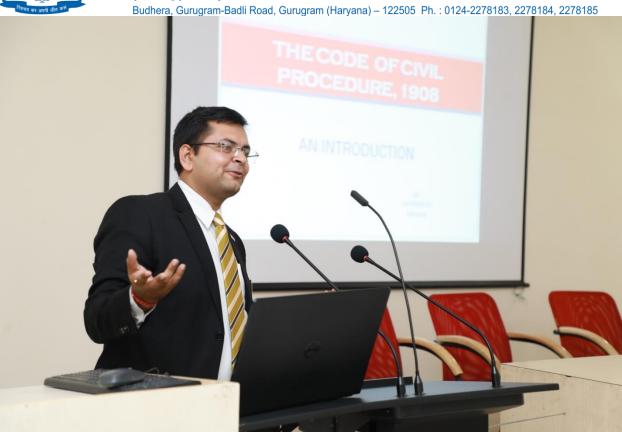

| Meera           | P      |    |
| 7.   | Neetu           | P      | L. |
| 8.   | Anshika         | P      |    |
| 9.   | Seema kumari    | P      |    |
| 10.  | Sarika          | P      |    |



#### SHREE GURU GOBIND SINGH TRICENTENARY UNIVERSITY (UGC Approved) Gurugram, Delhi-NCR

Budhera, Gurugram-Badli Road, Gurugram (Haryana) – 122505 Ph.: 0124-2278183, 2278184, 2278185

#### Name of the faculty

Name of the event/ programme. EXPERT LECTURE

Type of the programme

Date. 15-09-2017

Organizers: FACULTY OF LAW

#### Brief Report of the programme:

The faculty of Law Organized an expert Lecture on 15/09/2017 on Procedural Laws in India for the students of SGT.

No of Participants-----110



#### SHREE GURU GOBIND SINGH TRICENTENARY UNIVERSITY (UGC Approved) Gurugram, Delhi-NCR





#### SHREE GURU GOBIND SINGH TRICENTENARY UNIVERSITY (UGC Approved) Gurugram, Delhi-NCR





#### SHREE GURU GOBIND SINGH TRICENTENARY UNIVERSITY (UGC Approved) Gurugram, Delhi-NCR









#### SHREE GURU GOBIND SINGH TRICENTENARY UNIVERSITY (UGC Approved) Gurugram, Delhi-NCR

Budhera, Gurugram-Badli Road, Gurugram (Haryana) – 122505 Ph.: 0124-2278183, 2278184, 2278185

#### ATTENDANCE SHEET

(Expert Lecture on Procedural Laws in India)

DATE:15/09/2017

| S.No | Name of the Student | Remark   |
|------|---------------------|----------|
| 01.  | AMBIKA RAO          | P        |
| 02.  | KOMAL               | P        |
| 03.  | BHARAT KUMAR        | P        |
| 04.  | MANSI BHARDWAJ      | P        |
| 05.  | HARSH KUMAR SINGH   | 6        |
| 06.  | PALLAVI             | P        |