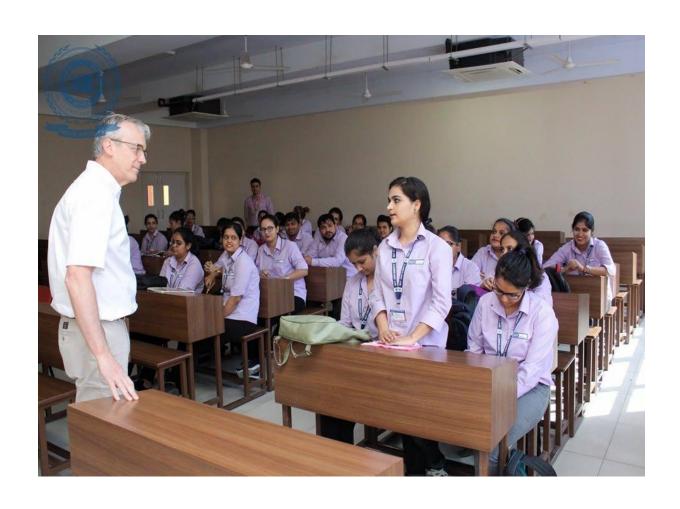

and other Faculty members

Total participants: 80

#### **BRIEF REPORT OF THE PROGRAMME:**

Faculty of Nursing SGT University had a staggering interaction session with Mr. Peter R. Holley, FNP (Family Nurse Practitioner)-C from the United States of America. Postgraduate nursing students from 1st-year presented their research proposal and have received numerous valuable inputs from Mr. Peter Holley. A discussion was carried out on "Legislations and nursing practice" with Mr. Peter Holley & Postgraduate nursing students. Mr. Peter has also thrown light on the concept of "Leadership in Nursing" and interacted with the B.Sc. nursing Interns students. There was an interactive session between Mr. Peter & Nursing faculty members where views and opinions were exchanged.

#### **PHOTOGRAPHS:**











### ATTENDANCE SHEET

### (Soft Skill- Student Interaction)

Date: 17-09-2018

| S.No | Name of student | Remark |
|------|-----------------|--------|
| 1.   | AAKANKSHA       | 1)     |
| 2.   | AARUSHI         | d'     |
| 3.   | AKSHAY          | P      |
| 4.   | ANISHA          | P      |
| 5.   | BABITA          | 12     |
| 6.   | BHARAT SINGH    | ?      |
| 7.   | DHEERAJ         | P      |
| 8.   | DISHA           | 8      |
| 9.   | DIVYA           | 8      |
| 10.  | DIVYA           | P      |
| 11.  | DOLTI           | 0      |
| 12.  | EKTA            | 8      |
| 13.  | EKTA            | P      |
| 14.  | GAYATRI         | P      |
| 15.  | ISHU            | P      |
| 16.  | JAHNVI          | 8      |
| 17.  | JITENDER        | 1      |
| 18.  | KAJAL           | ρ