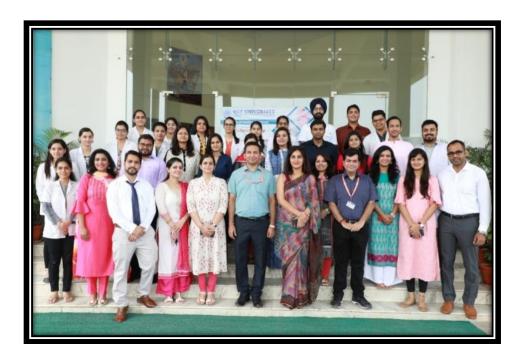

hygiene. It was then followed by a free sample distribution for the patients and faculty members. Indeed, the day was dedicated towards a social cause, to highlight the benefits of good oral health, spreading awareness about oral disease and promotion of maintenance of oral hygiene in both young and old. This year's theme focused on - Oral Health- Mirror to General Health.



### SHREE GURU GOBIND SINGH TRICENTENARY UNIVERSITY (UGC Approved) Gurugram, Delhi-NCR

Budhera, Gurugram-Badli Road, Gurugram (Haryana) – 122505 Ph.: 0124-2278183, 2278184, 2278185



Inauguration was marked by cake cutting ceremony



### SHREE GURU GOBIND SINGH TRICENTENARY UNIVERSITY (UGC Approved) Gurugram, Delhi-NCR

Budhera, Gurugram-Badli Road, Gurugram (Haryana) – 122505 Ph.: 0124-2278183, 2278184, 2278185



**Team Periodontology** 

#### **ATTENDANCE SHEET**

Oral Hygiene Day Celebration (Analytical Skill Development)

DATE: 1<sup>st</sup> august 2018

| S.No | Name of student    | Remark  |
|------|--------------------|---------|
| 1.   | Dr. Amit Bharadwaj | Present |
| 2.   | Dr. Vidushi        | Present |
| 3.   | Dr. Neha           | Pulsent |
| 4.   | Dr. Sunpreet       | Pusent  |
| 5.   | Vidhi              | Tuesent |
| 6.   | Prachi             | Pussent |
| 7.   | Manpreet           | Present |
| 8.   | Shruti             | Present |
| 9.   | Dhruv              | Present |
| 10.  | Abhishek           | Present |
| 11.  | Vinod              | Present |
| 12.  | Akshay             | Tuesent |
| 13.  | Naman              | Queent  |
| 14.  | Kajal              | Tuesent |
| 15.  | A