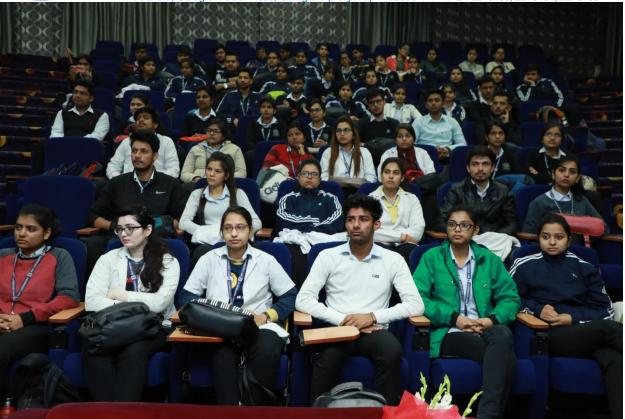

#### Students putting up questions.

#### Students understanding the concepts.

Dr. T.D. Dogra presenting SGT memento to the speaker