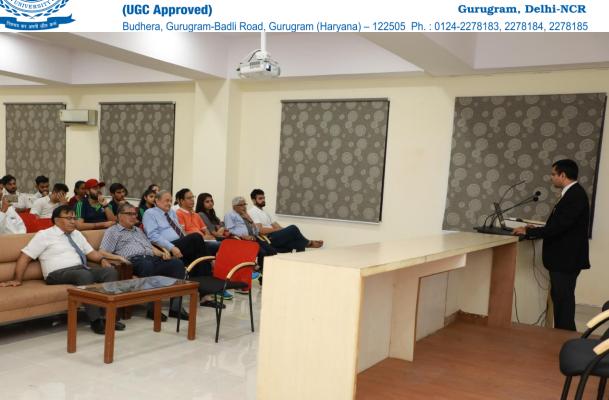

#### **Photographs:**

Honb' Pro-Chancellor welcoming the speaker

### SHREE GURU GOBIND SINGH TRICENTENARY UNIVERSITY (UGC Approved) Gurugram, Delhi-NCR

Budhera, Gurugram-Badli Road, Gurugram (Haryana) – 122505 Ph.: 0124-2278183, 2278184, 2278185

IQAC Advisor, Dr. T.D. Dogra interacting with the Audience

Mr. Anubhav Wadhwa interacting the audience.