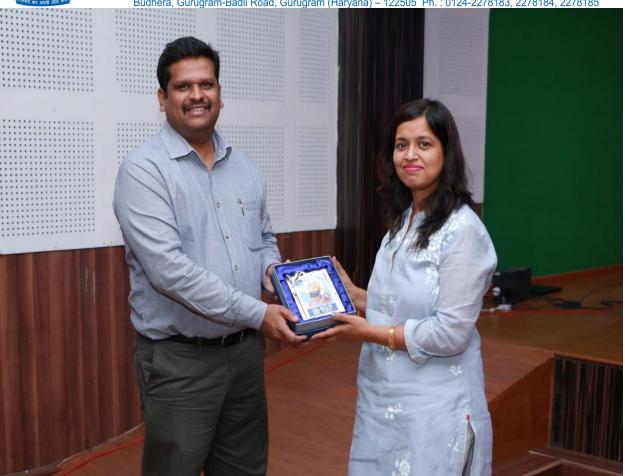

#### Students understanding the concepts.

Dr. T.D. Dogra presenting SGT memento to the speaker