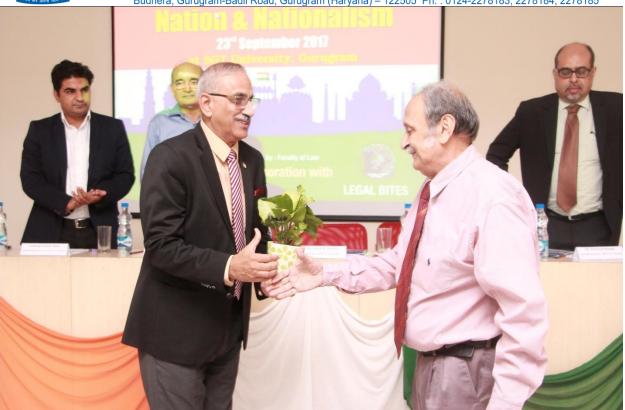

#### **Photographs:**

Honb' Pro-Chancellor welcoming the speaker

#### Students understanding the concepts.

Dr. T.D. Dogra presenting SGT memento to the speaker