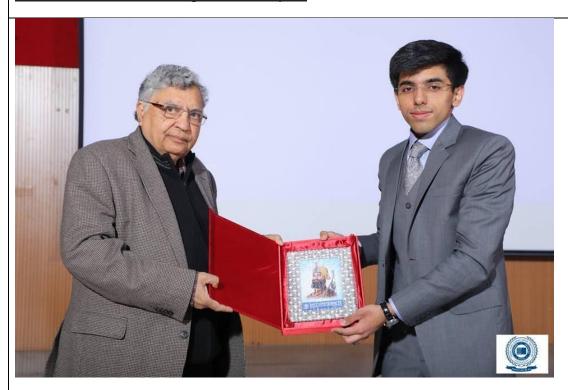

#### Students understanding the concepts.

Dr. T.D. Dogra presenting SGT memento to the speaker