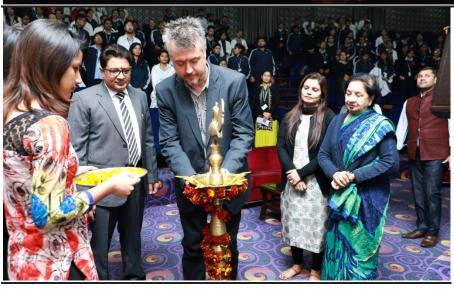

awards.

Dr Kamlesh Kohli, Director Medical Sciences at SGT University, Dr Shyam Lal Singla, Pro Vice Chancellor and Director Education & Andagogy, Professor Emiritus Dr Dogra were the esteemed dignitaries at the program to welcome Dr Steve Milanese. The event also marked the official opening of international conference organized by AIIMS-INCPT in which SGT is the academic partner.

He spoke at length about cascade of steps in healing, how physiotherapist can influence faster rate of recovery post injuries. In the talk, the need to give exact time frames to patient with respect to their recovery was stressed.



SHREE GURU GOBIND SINGH TRICENTENARY UNIVERSITY (UGC Approved)

Gurugram, Delhi-NCR





### SHREE GURU GOBIND SINGH TRICENTENARY UNIVERSITY (UGC Approved) Gurugram, Delhi-NCR







### SHREE GURU GOBIND SINGH TRICENTENARY UNIVERSITY (UGC Approved) Gurugram, Delhi-NCR

Budhera, Gurugram-Badli Road, Gurugram (Haryana) – 122505 Ph.: 0124-2278183, 2278184, 2278185

#### **ATTENDANCE SHEET**

### **Guest Lecture on Manual Therapy in Physiotherapy**

DATE: 6/12/2017

| S. NO | NAME OF STUDENT    | REMARK