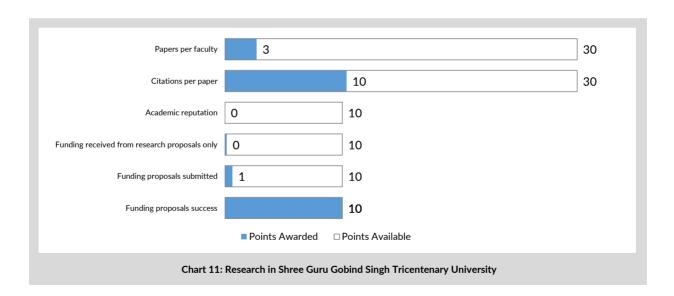

are their performance against fixed domestic thresholds set for STEM institutions.

# **RE1** Papers per faculty

Research publications authored by faculty, affiliated to the current institution

#### **RE2** Citations per paper

Research citations received by faculty for the works done during their tenure with the current institution

#### **RE3** Academic reputation

Reverence and recognition held by the institution for its academic standing

#### RE4 Funding received from research proposals only

External financial support received by faculty for research projects

#### **RE5** Funding proposals submitted

Attempts made by faculty to seek external financial support for their projects

#### **RE6** Funding proposals success

Rate of acceptance of research proposals submitted by faculty





#### INNOVATION

Institutions of higher learning, especially those running science and related courses, thrive in the environment that supports innovation and sets examples for others to follow. The Shree Guru Gobind Singh Tricentenary University has chosen to be assessed by the following set of indicators to measure its achievements in fostering innovation through education.

# IV1 Intellectual Property (IP)

Active patents or copyrights registered in the name of institution, or students, or faculty

#### IV2 Spin-off companies

Successful start-ups established by faculty, staff, alumni, which received initial support from institution

#### **IV3** External consultation

Faculty holding additional positions in private companies, government, or NGOs

#### IV4 Commercialisation of IP

R