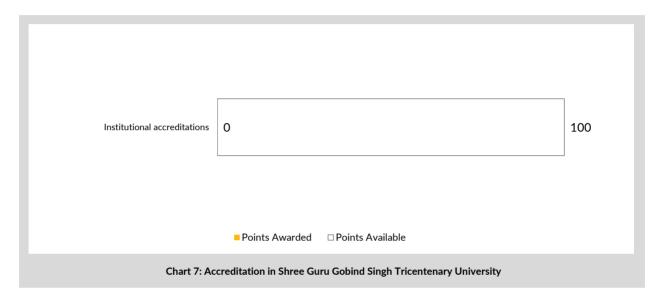

#### [PRIMARY] Accreditation (AR)

100 points

| Code              | Indicator                                                                                   |     |
|-------------------|---------------------------------------------------------------------------------------------|-----|
|                   | Institutional accreditations                                                                |     |
| AR1               | National accreditation awarded to the institution that includes NAAC and/or NABH            | 100 |
| <i>.</i> <b>-</b> | If accredited already, then 100 points, or                                                  |     |
|                   | If applied for NAAC or completed data verification and validation procedure, then 50 points |     |