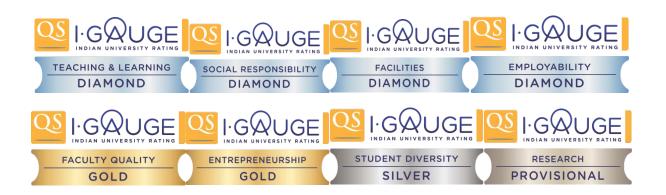

#### **Rating Outcomes - Overall**

| Label       | Points       |
|-------------|--------------|
| Provisional | 145 points   |
| Bronze      | 345 points   |
| Silver      | 550 points   |
| Gold        | 785 points   |
| Diamond     | 1025 points  |
| Diamond+    | 1260 points# |

<sup>\*</sup>Must have Diamond in all categories

- The **QS I-GAUGE** ratings award six labels in ascending order of performance from Provisional to Diamond+. The Diamond+ label requires a Diamond label in each category.
- The basic rating outcome is published by QS I-GAUGE. Institutions may use these ratings to highlight
  their strengths to students and other stakeholders. All participant institutions receive an exclusive
  report mentioning the outcome of assessment and their respective publishable ratings. The QS
  I-GAUGE may supplement this report with a customised roadmap, which can guide the institutions to
  address their weak performance areas.
- The ratings remain valid for a maximum of three years from the date of release.