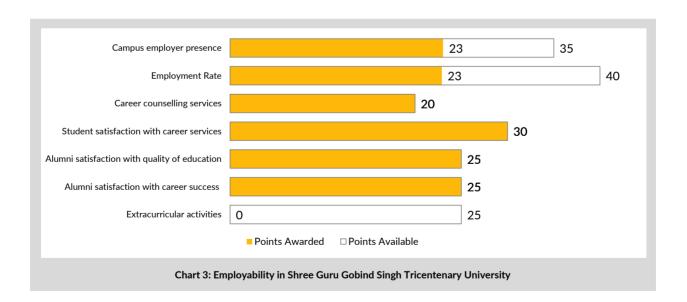

#### [PRIMARY] Employability (EP)

#### 200 points

| Code | Indicator                                                                                                                                                                                      | Points |
|------|------------------------------------------------------------------------------------------------------------------------------------------------------------------------------------------------|--------|
| EP1  | Campus employer presence Number of hiring companies who visited the campus within the last 12 months, 2% of the total student population or 200 (whichever is lower) scaled down to 0          | 35     |
| EP2  | Employment rate Proportion of students that are employed within 12 months from their graduation (excluding those pursuing further study), 90% scaled down to 50%                               | 40     |
| EP3  | Career counselling services  Number of full-time qualified career counsellors working on campus, 1 per thousand of the total student population or 10 (whichever is lower) scaled down to 2    | 20     |
| EP4  | Student satisfaction with career services Proportion of students satisfied with on-campus career guidance services, 75% scaled down to 50%                                                     | 30     |
| EP5  | Alumni satisfaction with quality of education  Proportion of alumni satisfied with quality of education in the institution to the total alumni responses, 75% scaled down to 50%               | 25     |
| EP6  | Alumni satisfaction with career success  Proportion of alumni satisfied with their career after graduation from the institution, 75% scaled down to 50% with respect to total alumni responses | 25     |
| EP7  | Extracurricular activities  Number of student societies or associations on campus,  1% scaled down to 0.25% with respect to total student population                                           | 25     |

| Label       | Points     |
|-------------|------------|
| Provisional | 20 points  |
| Bronze      | 50 points  |
| Silver      | 80 points  |
| Gold        | 110 points |
| Diamond     | 140 points |