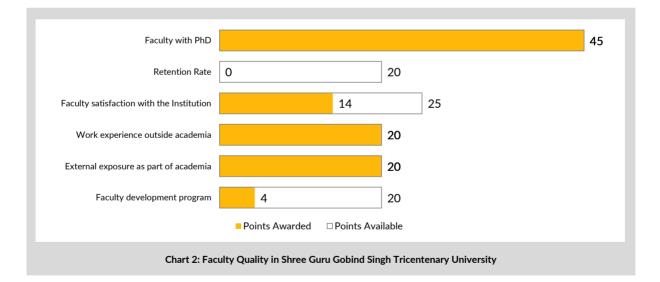

#### [PRIMARY] Faculty quality (FQ)

#### 150 points

| Code | Indicator                                                                                                                                                                                                                                                                                      | Points |
|------|------------------------------------------------------------------------------------------------------------------------------------------------------------------------------------------------------------------------------------------------------------------------------------------------|--------|
| FQ1  | Faculty with PhD  Proportion of faculty with PhD or equivalent terminal degree awarded by an institution that is recognised by a statutory authority of Government of India or a PhD from an institution abroad recognised by AIU (Association of Indian Universities), 60% scaled down to 20% | 45     |
| FQ2  | <b>Retention rate</b> Percentage of the faculty members that have been employed at the institution for more than five years, 70% scaled down to 50%.                                                                                                                                           | 20     |
| FQ3  | Faculty satisfaction with the Institution Proportion of faculty satisfied with the institution as an employee, 75% scaled down to 50%                                                                                                                                                          | 25     |
| FQ4  | Work experience outside academia Proportion of faculty with at least two years long part-time or full-time experience in external non-academic organisation, 50% scaled down to 20%.                                                                                                           | 20     |
| FQ5  | External exposure as part of academia Proportion of faculty having external consultancy or industrial projects, 60% scaled down to 40%.                                                                                                                                                        | 20     |
| FQ6  | Faculty Development Program  Proportion of faculty having undergone at least two weeks (continuous) of teaching/ pedagogical training within the last two years, 50% scaled down to 25%.                                                                                                       | 20     |

| Label       | Points     |
|-------------|------------|
| Provisional | 15 points  |
| Bronze      | 35 points  |
| Silver      | 60 points  |
| Gold        | 80 points  |
| Diamond     | 105 points |