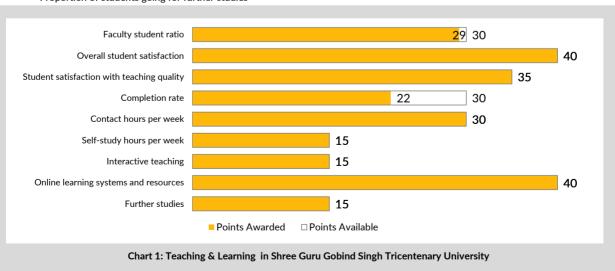

#### [PRIMARY] Teaching and learning (TL)

#### 250 points

| Code | Indicator                                                                                                                                                                                                                                              | Points |
|------|--------------------------------------------------------------------------------------------------------------------------------------------------------------------------------------------------------------------------------------------------------|--------|
| TL1  | Faculty Student Ratio Ratio of total number of students to that of instructors STEM: 10 scaled down to 30; Non-STEM: 25 scaled down to 50; Mixed: 20 scaled down to 40.                                                                                | 30     |
| TL2  | Overall student satisfaction Proportion of students satisfied with the institution, 90% scaled down to 60%                                                                                                                                             | 40     |
| TL3  | <b>Teaching student satisfaction</b> Proportion of students satisfied with teaching in the institution, 90% scaled down to 60%                                                                                                                         | 35     |
| TL4  | Completion rate 80% of students scheduled to graduate or do so, scaled down to 50%                                                                                                                                                                     | 30     |
| TL5  | Contact hours per week For fulltime undergraduate students only STEM: 30 hours scaled down to 20 Non-STEM: 15 hours scaled down to 10 Mixed: 20 hours scaled down to 15                                                                                | 30     |
| TL6  | Self-study hours per week  Additional learning hours per week for fulltime undergraduate students only  STEM: 20 hours scaled down to 60  Non-STEM: 30 hours scaled down 60  Mixed: 25 hours scaled down to 60                                         | 15     |
| TL7  | Interactive teaching The share of interactive sessions (non-classical lectures) should be at least 20%, scaled up to 50%                                                                                                                               | 15     |
| TL8  | Online learning systems and resources  Availability and use of online management and e-learning resources such as class schedules, academic calendar, exam registration, course syllabus, reading materials, lecture notes, class bulletin boards etc. | 40     |
| TL9  | Further studies Proportion of students going for further studies 30% scaled down to 10% within 12 months of graduation                                                                                                                                 | 15     |

| Label       | Points     |
|-------------|------------|
| Provisional | 40 points  |
| Bronze      | 90 points  |
| Silver      | 130 points |
| Gold        | 165 points |
| Diamond     | 190 points |