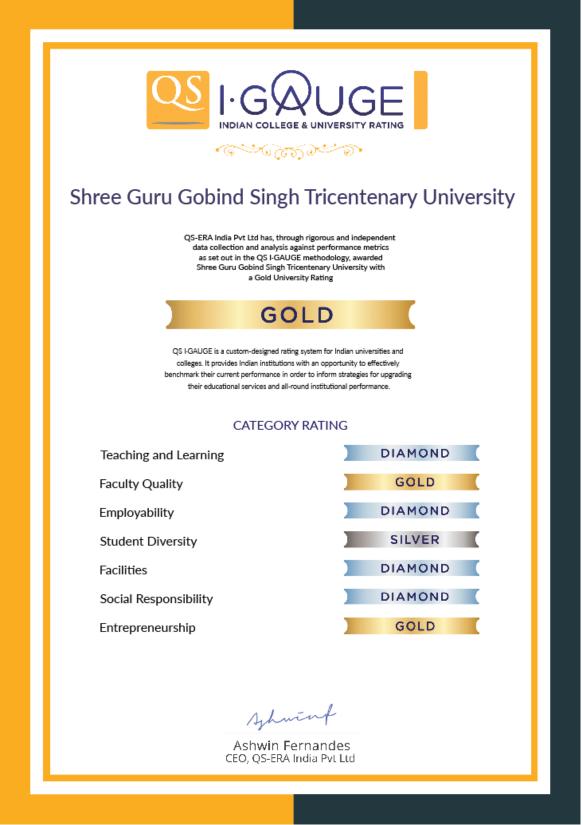

#### **Rating Outcomes - Overall**

| Label       | Points       |
|-------------|--------------|
| Provisional | 145 points   |
| Bronze      | 345 points   |
| Silver      | 550 points   |
| Gold        | 785 points   |
| Diamond     | 1025 points  |
| Diamond+    | 1260 points# |

<sup>\*</sup>Must have Diamond in all categories

- The **QS I-GAUGE** ratings award six labels in ascending order of performance from Provisional to Diamond+. The Diamond+ label requires a Diamond label in each category.
- The basic rating outcome is published by QS I-GAUGE. Institutions may use these ratings to highlight
  their strengths to students and other stakeholders. All participant institutions receive an exclusive
  report mentioning the outcome of assessment and their respective publishable ratings. The QS
  I-GAUGE may supplement this report with a customised roadmap, which can guide the institutions to
  address their weak performance areas.
- The ratings remain valid for a maximum of three years from the date of release.