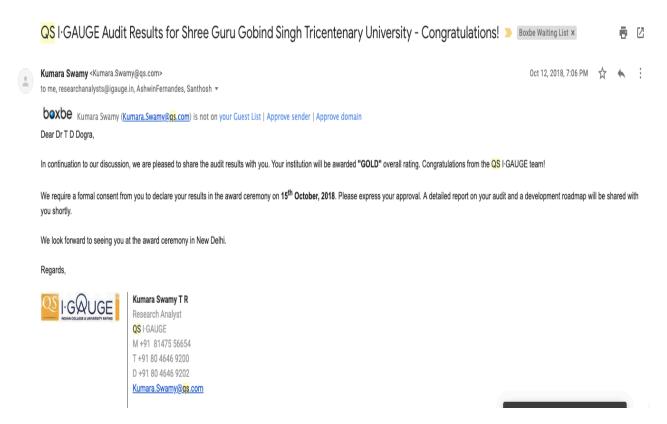

All the data was compiled as per the instructions given with the format and the data was verified at multiple levels. And after the approval of data by the University authorities it was finally submitted to QS team on 30<sup>th</sup> August 2019.(Annexure 3) The acknowledgement of receipt of data along with the appreciation of the meticulous and fully furnished data with all evidences and supporting documents was well appreciated by the QS Team as can be seen through the screenshot of mail received.