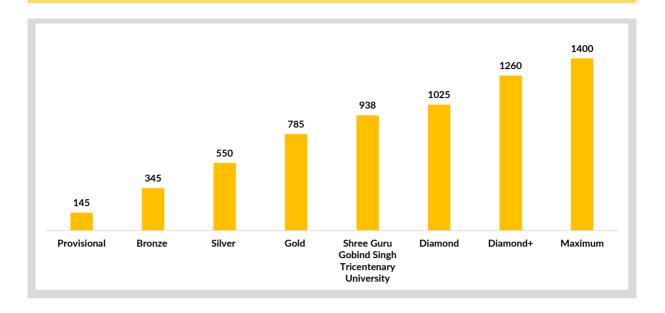

#### **Rating Outcomes - Overall**

| Label       | Points       |
|-------------|--------------|
| Provisional | 145 points   |
| Bronze      | 345 points   |
| Silver      | 550 points   |
| Gold        | 785 points   |
| Diamond     | 1025 points  |
| Diamond+    | 1260 points# |

<sup>\*</sup>Must have Diamond in all categories

- The **QS I-GAUGE** ratings award six labels in ascending order of performance from Provisional to Diamond+. The Diamond+ label requires a Diamond label in each category.
- The basic rating outcome is published by QS I-GAUGE. Institutions may use these ratings to highlight
  their strengths to students and other stakeholders. All participant institutions receive an exclusive
  report mentioning the outcome of assessment and their respective publishable ratings. The QS
  I-GAUGE may supplement this report with a customised roadmap, which can guide the institutions to
  address their weak performance areas.
- The ratings remain valid for a maximum of three years from the date of release.