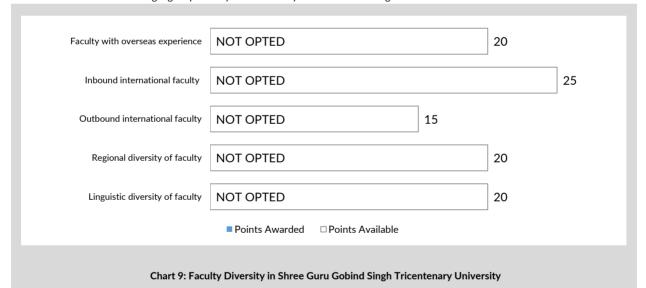

#### [SECONDARY] Faculty Diversity (FD)

#### 100 points

| Code | Indicator                                                                                                                                                                                    | Points |
|------|----------------------------------------------------------------------------------------------------------------------------------------------------------------------------------------------|--------|
| FD1  | Faculty with overseas experience Proportion of faculty with a minimum of one-year continuous international experience (study, work, research etc.), 25% scaled down to 0                     | 20     |
| FD2  | Inbound international faculty  Number of faculty from foreign universities working in the host institution for 2 weeks or more, 1% scaled down to 0 with respect to total faculty population | 25     |
| FD3  | Outbound international faculty Proportion of faculty working in a foreign university for at least a semester or trimester (not self-funded) within last 12 months, 3% scaled down to 1%      | 15     |
| FD4  | Regional diversity of faculty  Number of distinct native States or union territories represented by faculty, 20 scaled down to 5                                                             | 20     |
| FD5  | Linguistic diversity of faculty  Number of distinct languages spoken by various faculty as their mother tongue, 20 scaled down to 5                                                          | 20     |