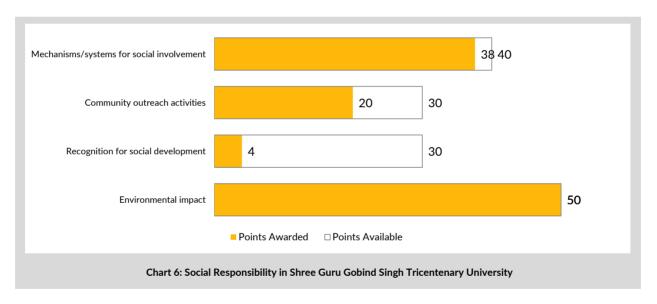

#### 150 points

| Code | Indicator                                                                                                                                                                                                                 | Points |
|------|---------------------------------------------------------------------------------------------------------------------------------------------------------------------------------------------------------------------------|--------|
| SR1  | Mechanisms/systems for social involvement Proportion of students actively participating in NCC, NSS, Red Cross, Eco Club and other socially engaging activities, 10% scaled down to 0                                     | 40     |
| SR2  | Community outreach activities  Total number of hours in last year spent by students in community enrichment activities outside the institution divided by the total student population, 10% scaled down to 0              | 30     |
| SR3  | <b>Recognition for social development</b> Awards/medals/appreciation received by the institution for social development during last 5 years, 2 points for each award from a non-affiliating organization                  | 30     |
| SR4  | Environmental impact  10 points for each of the following policies actively in place: (i) sustainability (green certificate) (ii) energy conservation (iii) water conservation (iv) transportation (V) recycling of waste | 50     |