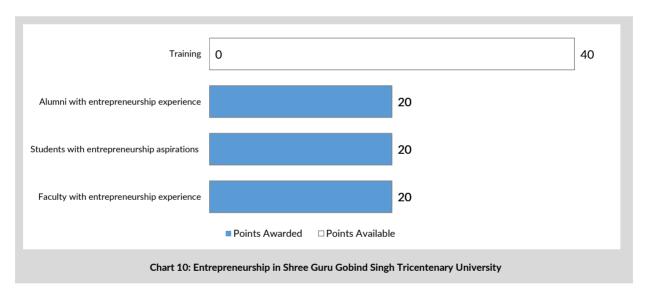

#### [SECONDARY] Entrepreneurship (ET)

#### 100 points

| Code | Indicator                                                                                                                                                                    | Points |
|------|------------------------------------------------------------------------------------------------------------------------------------------------------------------------------|--------|
| ET1  | <b>Training</b> Number of students who completed at least 40 hours long entrepreneurship training course on-campus in the last academic year, 50% or more scaled down to 25% | 40     |
| ET2  | Alumni with entrepreneurship experience  Number of alumni running their own start-up within 5 years after graduation, 10% scaled down to 0                                   | 20     |
| ET3  | Students with entrepreneurship aspirations  Number of student responses indicating willingness to start own business, 10% scaled down to 0                                   | 20     |
| ET4  | Faculty with entrepreneurship experience Proportion of faculty with an experience of working in or running their own start-up, 10% scaled down to 0%                         | 20     |