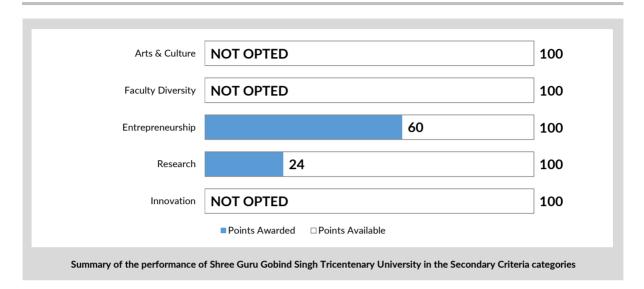

The detailed methodology of the audit process was shared by team. It is attached as Annexure 2.

Out of the 5 secondary criterias, Our University chose Arts and culture along with the Research indicator which was mandatory for the Universities.

Following the data submission, the data analyst associated with us clarified any queries which arose. It was also discussed that instead of Arts and culture indicator in the secondary criterias, the data on Entrepreneurship should be submitted.