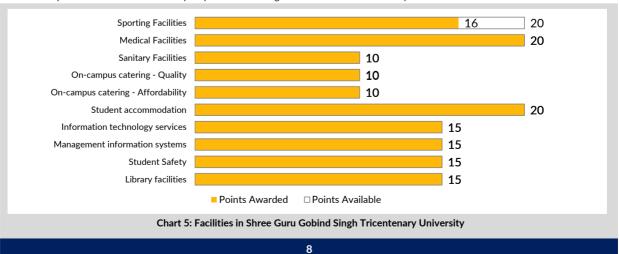

#### 150 points

| Code | Indicator                                                                                                                                                                                                                                                                                                               | Points |
|------|-------------------------------------------------------------------------------------------------------------------------------------------------------------------------------------------------------------------------------------------------------------------------------------------------------------------------|--------|
| FC1  | Sporting Facilities Use of the following provisions on campus 2 points per facility, additional 6 points for 4 or more i) swimming pool ii) fitness gym iii) indoor sports court iv) outdoor sports court v) outdoor sports pitch vi) athletics track vii) full-time sports coach and/or dedicated sport medical staff. | 20     |
| FC2  | Medical Facilities  Number of doctors working in medical centres on-campus or collaborations with external hospitals, 0.10 % scaled down to 0.03 % of total student population                                                                                                                                          | 20     |
| FC3  | Sanitary Facilities Proportion of student responses indicating contentment with toilet facilities on campus, 75% scaled down to 50%                                                                                                                                                                                     | 10     |
| FC4  | On-campus catering — Quality Proportion of student responses indicating contentment with food quality on campus, 75% scaled down to 50%.                                                                                                                                                                                | 10     |
| FC5  | On-campus catering – Affordability  Proportion of student responses indicating contentment with affordability of food prices on campus, 75% scaled down to 50%                                                                                                                                                          | 10     |
| FC6  | Student accommodation  Number of beds available in student residences,  100% scaled down to 50% with respect to number of students in the first year of course                                                                                                                                                          | 20     |
| FC7  | Information Technology services  Proportion of faculty and student responses indicating contentment with the use of high speed internet through Wi-Fi on campus, 80% or 0                                                                                                                                               | 15     |
| FC8  | Management Information Systems  Availability and use of MIS-based student management system on campus for student admission, examination, and record-keeping                                                                                                                                                            | 15     |
| FC9  | Student safety Proportion of student responses indicating they feel safe and secure on campus without any time and mobility constraints, 75% scaled down to 50%                                                                                                                                                         | 15     |
| FC10 | <b>Library facilities</b> Proportion of student and faculty responses indicating contentment with the library services, 75% scaled down to 50%                                                                                                                                                                          | 15     |