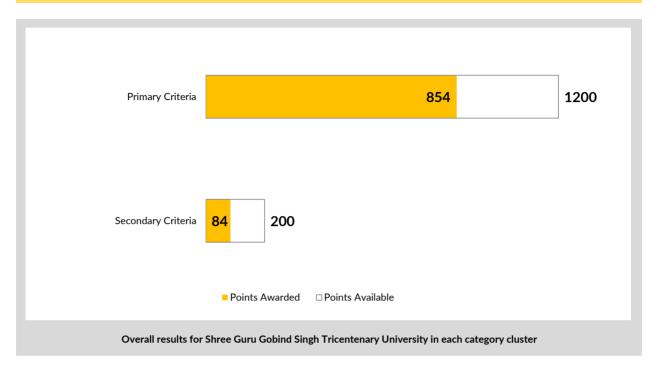

#### **Total points: 1400**

| Categories            | Sub-categories             | Notes                                                                                                             | Points |
|-----------------------|----------------------------|-------------------------------------------------------------------------------------------------------------------|--------|
| Primary               | Teaching and Learning (TL) |                                                                                                                   | 250    |
|                       | Faculty Quality (FQ)       | Classified by institution type as:                                                                                | 150    |
|                       | Employability (EP)         | 1 CTFM (Science Technology                                                                                        | 200    |
| criteria<br>(1200     | Student Diversity (SD)     | <ol> <li>STEM (Science, Technology,<br/>Engineering, and Mathematics)</li> <li>Non-STEM</li> <li>Mixed</li> </ol> | 200    |
| points)               | Facilities (FC)            |                                                                                                                   | 150    |
| ροιπτεί               | Social Responsibility (SR) |                                                                                                                   | 150    |
|                       | Accreditation (AR)         |                                                                                                                   | 100    |
| Cocondomi             | Arts and Culture (AC)      |                                                                                                                   | 100    |
| Entrepreneurshin (FT) | Callaga, Salast any two    | 100                                                                                                               |        |
|                       | Entrepreneurship (ET)      | College: Select any two University: Research (RE) + Select any one                                                | 100    |
|                       | Research (RE)              | Offiversity. Research (RE) + Select any one                                                                       | 100    |
| ροπτεί                | Innovation (IV)            |                                                                                                                   | 100    |