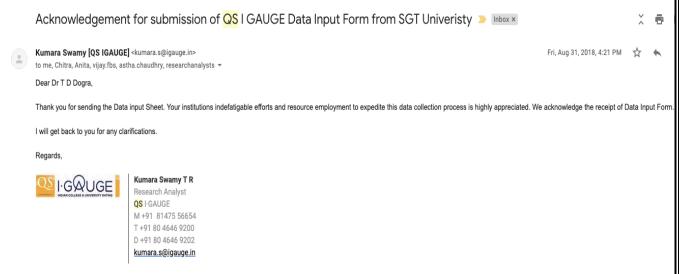

All the data was compiled as per the instructions given with the format and the data was verified at multiple levels. And after the approval of data by the University authorities it was finally submitted to QS team on 30<sup>th</sup> August 2019.(Annexure 3) The acknowledgement of receipt of data along with the appreciation of the meticulous and fully furnished data with all evidences and supporting documents was well appreciated by the QS Team as can be seen through the screenshot of mail received.