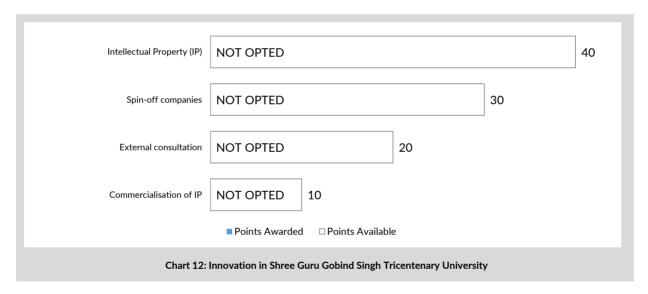

those running science and related courses, thrive in the environment that supports innovation and sets examples for others to follow. The Shree Guru Gobind Singh Tricentenary University has chosen to be assessed by the following set of indicators to measure its achievements in fostering innovation through education.

# IV1 Intellectual Property (IP)

Active patents or copyrights registered in the name of institution, or students, or faculty

#### IV2 Spin-off companies

Successful start-ups established by faculty, staff, alumni, which received initial support from institution

#### **IV3** External consultation

Faculty holding additional positions in private companies, government, or NGOs

#### IV4 Commercialisation of IP

Royalty earned by the institution from its patents or copyrights





#### SECONDARY CRITERIA SUMMARY



| #  | Indicator         | Points Awarded | Points Available | Rating Awarded |
|----|-------------------|----------------|------------------|----------------|
| AC | Arts & Culture    | NOT OPTED      | 100              |                |
| FD | Faculty Diversity | NOT OPTED      | 100              |                |
| ET | Entrepreneurship  | 60             | 100              | GOLD           |
| RE | Research          | 24             | 100 <b>P</b>     | ROVISIONAL     |
| IV | Innovation        | NOT OPTED      | 100              |                |
|    | Total             | 84             | 200              |                |



# **OVERALL SUMMARY**



| #  | Criteria           | Points Awarded | Points Available |
|----|--------------------|--