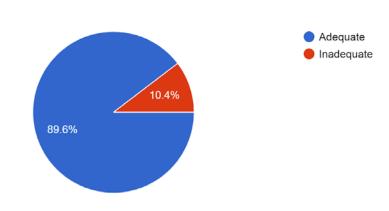

## Do you get timely notification about your attendance?

Do you get timely information about Exam dates/Forms/Fee submission dates

1,839 responses