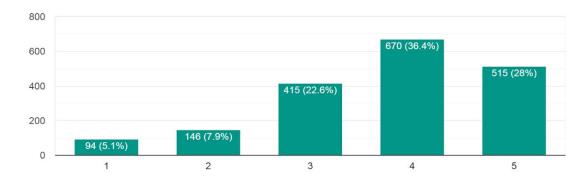

# Are you satisfied with the examination and evaluation pattern of the University?

1,845 responses