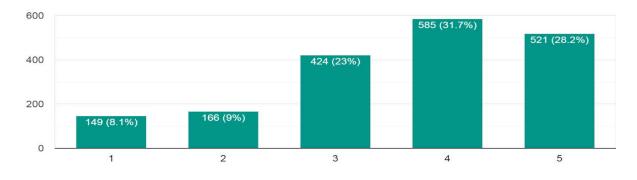

aff members of students' section

1,845 responses



## Do you get timely notification about your attendance?



Do you get timely information about Exam dates/Forms/Fee submission dates

1,839 responses



#### Are you happy with the faculty contact hours for teaching?

1,845 responses



## Are you satisfied with the Mentor-mentee system?



Has your problem been resolved through Mentor-mentee program 1,845 responses



# Are you satisfied with the examination and evaluation pattern of the University?

1,845 responses



#### Rate the sanitary facilities in the campus



#### Rate the parking facilities in the campus

1,835 responses



# Rate the food quality/availability of food and snacks items in the campus 1,845 responses



#### Rate the campus life in University

1,845 responses



## Overall satisfaction with the University