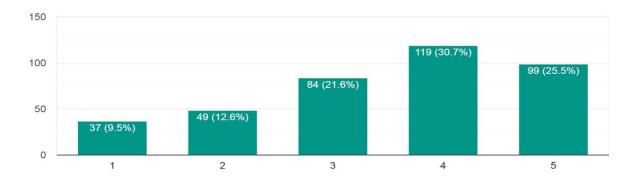

#### Are you happy with the faculty contact hours for teaching?

1,845 responses