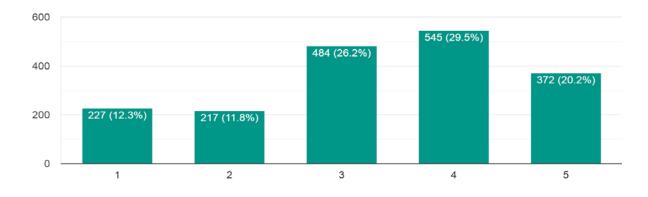

No. of responses- 1845



## How is the audio/video facility in the class room/Lecture Theatre



No. of responses- 1845

#### Seating capacity of classroom

1,845 responses



#### General Ambience of the classroom

1,845 responses



#### How is the Wi-Fi facility in the campus



#### Rate your experience with ERP system

1,845 responses



#### Do you avail college Transport?

1,845 responses





#### What bus route no. do you avail?





No. of responses- 1845

#### Availability of seats in college transport

772 responses

772 responses



#### Behavior of the Driver/Conductor

63.1% 63.1% 63.1% 63.1% 63.1% 63.1% 63.1% 63.1% 63.1% 63.1% 63.1% 63.1%

#### Pick up and drop timings of the bus



No. of responses- 1845

#### Cleanliness/Maintenance of the Bus

772 responses



#### Overall experience with Transportation Facility

772 responses



#### Availability of Books



No. of responses- 1845

#### Seating/ Reading space in Library

1,845 responses



#### Access to online Library/ Availability of Online Journals

1,845 responses



#### Behaviour of Library Staff



Are you availing Hostel Facility of SGT University?