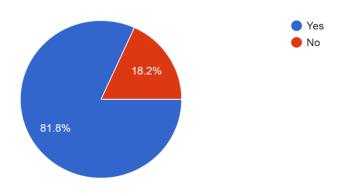

## Are you satisfied with the Mentor-mentee system?

Has your problem been resolved through Mentor-mentee program 1,845 responses