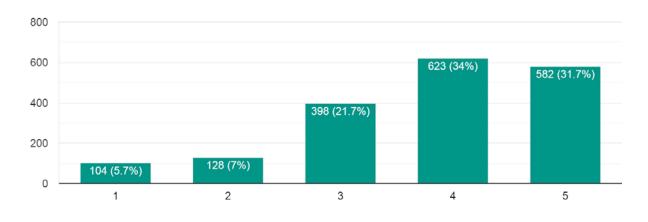

### Rate behavior of the warden of your hostel



#### Rate the support you receive from Students' section

1,845 responses



#### Rate the behavior of staff members of students' section

1,845 responses



## Do you get timely notification about your attendance?



Do you get timely information about Exam dates/Forms/Fee submission dates

1,839 responses



#### Are you happy with the faculty contact hours for teaching?

1,845 responses



## Are you satisfied with the Mentor-mentee system?



Has your problem been resolved through Mentor-mentee program 1,845 responses



# Are you satisfied with the examination and evaluation pattern of the University?

1,845 responses



#### Rate the sanitary facilities in the campus



#### Rate the parking facilities in the campus

1,835 responses



# Rate the food quality/availability of food and snacks items in the campus 1,845 responses



#### Rate the campus life in University

1,845 responses



## Overall satisfaction with the University