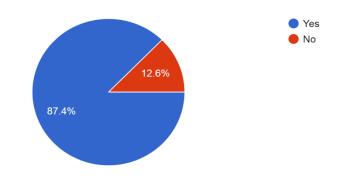

## Do you get timely notification about your attendance?

Do you get timely information about Exam dates/Forms/Fee submission dates

1,839 responses