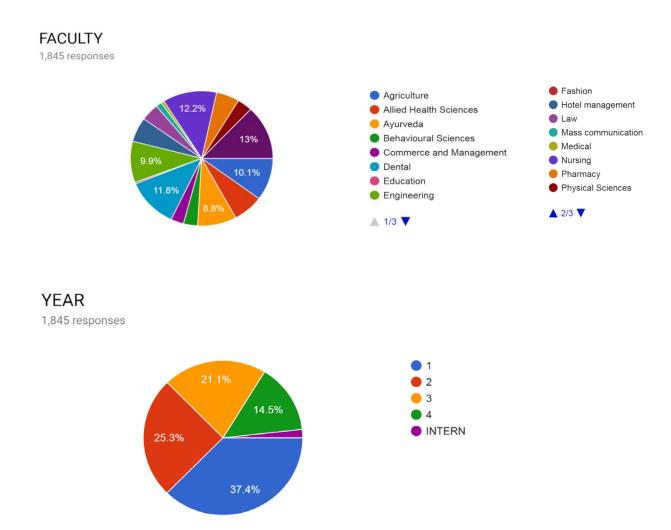

No. of responses- 1845

## How is the audio/video facility in the class room/Lecture Theatre

No. of responses- 1845