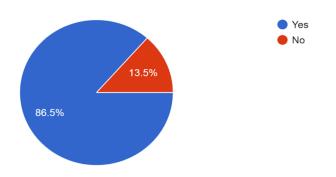

#### Are you happy with the faculty contact hours for teaching?

1,845 responses