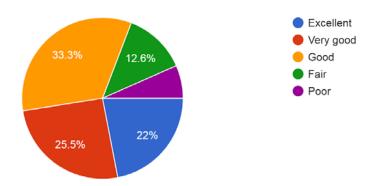

No. of responses- 1845



## How is the audio/video facility in the class room/Lecture Theatre



No. of responses- 1845

#### Seating capacity of classroom

1,845 responses



#### General Ambience of the classroom

1,845 responses



#### How is the Wi-Fi facility in the campus



#### Rate your experience with ERP system

1,845 responses



#### Do you avail college Transport?

1,845 responses





#### What bus route no. do you avail?





No. of responses- 1845

#### Availability of seats in college transport

772 responses

772 responses



#### Behavior of the Driver/Conductor

63.1% 63.1% 63.1% 63.1% 63.1% 63.1% 63.1% 63.1% 63.1% 63.1% 63.1% 63.1%

#### Pick up and drop timings of the bus



No. of responses- 1845

#### Cleanliness/Maintenance of the Bus

772 responses



#### Overall experience with Transportation Facility

772 responses



#### Availability of Books



No.