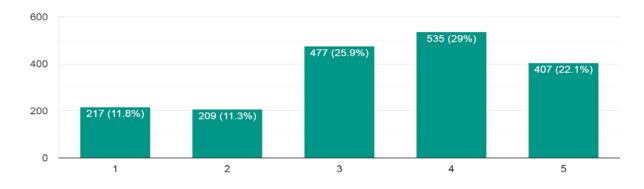

# Are you satisfied with the examination and evaluation pattern of the University?

1,845 responses