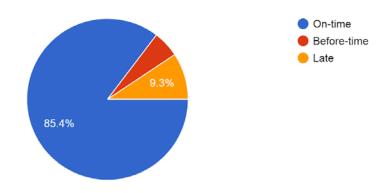

#### Behavior of the Driver/Conductor

63.1% 63.1% 63.1% 63.1% 63.1% 63.1% 63.1% 63.1% 63.1% 63.1% 63.1% 63.1%