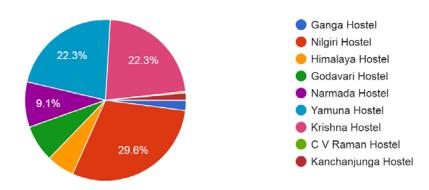

o. do you avail?





No. of responses- 1845

#### Availability of seats in college transport

772 responses

772 responses



#### Behavior of the Driver/Conductor

63.1% 63.1% 63.1% 63.1% 63.1% 63.1% 63.1% 63.1% 63.1% 63.1% 63.1% 63.1%

#### Pick up and drop timings of the bus



No. of responses- 1845

#### Cleanliness/Maintenance of the Bus

772 responses



#### Overall experience with Transportation Facility

772 responses



#### Availability of Books



No. of responses- 1845

#### Seating/ Reading space in Library

1,845 responses



#### Access to online Library/ Availability of Online Journals

1,845 responses



#### Behaviour of Library Staff



Are you availing Hostel Facility of SGT University?

1,845 responses



#### Which hostel facility you are availing?

341 responses



#### Rate your hostel room stay facilities



No. of responses- 1845

Seating Capacity in Mess Area

390 responses



#### Overall quality of food served in the mess

388 responses



#### Rate behavior of the warden of your hostel



#### Rate the support you receive from Students' section

1,845 responses



#### Rate the behavior of staff members of students' section

1,845 responses



## Do you get timely notification about your attendance?



Do you get timely information about Exam dates/Forms/Fee submission dates

1,839 responses



#### Are you happy with the faculty contact hours for teaching?

1,845 responses



## Are you satisfied with the Mentor-mentee system?



Has your problem been resolved through Mentor-mentee program 1,845 responses



# Are you satisfied with the exa