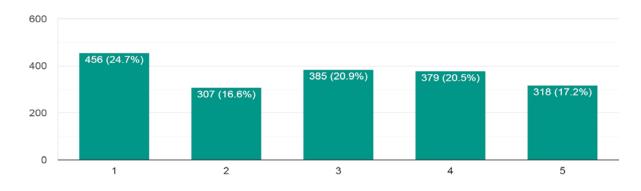

No. of responses- 1845



## How is the audio/video facility in the class room/Lecture Theatre



No. of responses- 1845

#### Seating capacity of classroom

1,845 responses



#### General Ambience of the classroom

1,845 responses



#### How is the Wi-Fi facility in the campus



#### Rate your experience with ERP system

1,845 responses



#### Do you avail college Transport?

1,845 responses





#### What bus route no. do you avail?





No. of responses- 1845

#### Availability of seats in college transport

772 responses

772 responses



#### Behavior of the Driver/Conductor

63.1% 63.1% 63.1% 63.1% 63.1% 63.1% 63.1% 63.1% 63.1% 63.1% 63.1% 63.1%

#### Pick up and drop timings of the bus



No. of responses- 1845

#### Cleanliness/Maintenance of the Bus

772 responses



#### Overall experience with Transportation Facility

772 responses



#### Availability of Books



No. of responses- 1845

#### Seating/ Reading space in Library

1,845 responses



#### Access to online Library/ Availability of Online Journals

1,845 responses



#### Behaviour of Librar