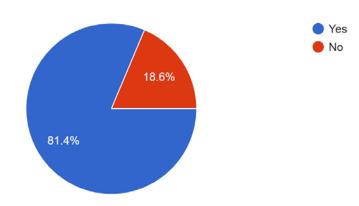

## Are you satisfied with the Mentor-mentee system?

Has your problem been resolved through Mentor-mentee program 1,845 responses