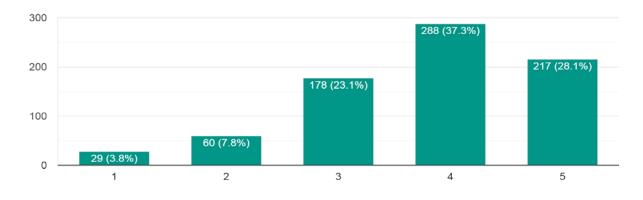

in the class room/Lecture Theatre



No. of responses- 1845

#### Seating capacity of classroom

1,845 responses



#### General Ambience of the classroom

1,845 responses



#### How is the Wi-Fi facility in the campus



#### Rate your experience with ERP system

1,845 responses



#### Do you avail college Transport?

1,845 responses





#### What bus route no. do you avail?





No. of responses- 1845

#### Availability of seats in college transport

772 responses

772 responses



#### Behavior of the Driver/Conductor

63.1% 63.1% 63.1% 63.1% 63.1% 63.1% 63.1% 63.1% 63.1% 63.1% 63.1% 63.1%

#### Pick up and drop timings of the bus



No. of responses- 1845

#### Cleanliness/Maintenance of the Bus

772 responses



#### Overall experience with Transportation Facility

772 responses



#### Availability of Books



No. of responses- 1845

#### Seating/ Reading space in Library

1,845 responses



#### Access to online Library/ Availability of Online Journals

1,845 responses



#### Behaviour of Library Staff



Are you availing Hostel Facility of SGT University?

1,845 responses



#### Which hostel facility you are availing?

341 responses



#### Rate your hostel room stay facilities



No. of responses- 1845

Seating Capacity in Mess Area

390 responses



#### Overall quality of food served in the mess

388 responses



#### Rate behavior of the warden of your hostel



#### Rate the support you receive from Students' section

1,845 responses



#### Rate the behavior of staff members of students' section

1,845 responses



## Do you get timely notification about