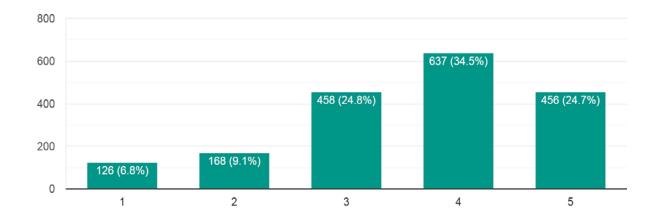

## How is the audio/video facility in the class room/Lecture Theatre

No. of responses- 1845