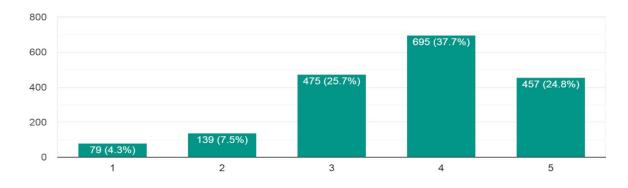

No. of responses- 1845



## How is the audio/video facility in the class room/Lecture Theatre



No. of responses- 1845

#### Seating capacity of classroom

1,845 responses



#### General Ambience of the classroom

1,845 responses



#### How is the Wi-Fi facility in the campus



#### Rate your experience with ERP system

1,845 responses



#### Do you avail college Transport?

1,845 responses





#### What bus route no. do you avail?





No. of responses- 1845

#### Availability of seats in college transport

772 responses

772 responses



#### Behavior of the Driver/Conductor

63.1% 63.1% 63.1% 63.1% 63.1% 63.1% 63.1% 63.1% 63.1% 63.1% 63.1% 63.1%

#### Pick up and drop timings of the bus



No. of responses- 1845

#### Cleanliness/Maintenance of the Bus

772 responses



#### Overall experience with Transportation Facility

772 responses



#### Availability of Books



No. of responses- 1845

#### Seating/ Reading space in Library

1,845 responses



#### Access to online Library/ Availability of Online Journ