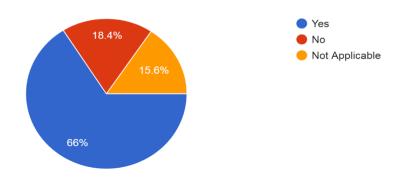

## Do you get timely notification about your attendance?

Do you get timely information about Exam dates/Forms/Fee submission dates

1,839 responses