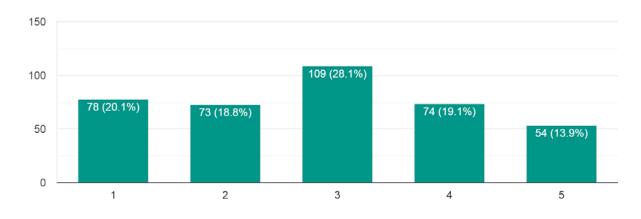

#### Behavior of the Driver/Conductor

63.1% 63.1% 63.1% 63.1% 63.1% 63.1% 63.1% 63.1% 63.1% 63.1% 63.1% 63.1%