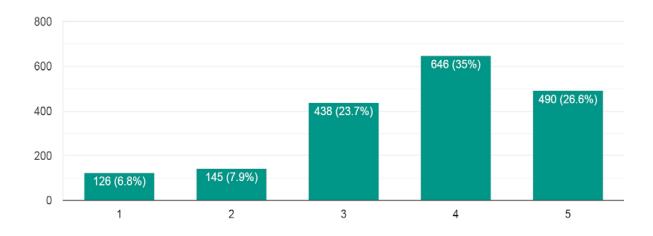

es



## Do you get timely notification about your attendance?



Do you get timely information about Exam dates/Forms/Fee submission dates

1,839 responses



#### Are you happy with the faculty contact hours for teaching?

1,845 responses



## Are you satisfied with the Mentor-mentee system?



Has your problem been resolved through Mentor-mentee program 1,845 responses



# Are you satisfied with the examination and evaluation pattern of the University?

1,845 responses



#### Rate the sanitary facilities in the campus



#### Rate the parking facilities in the campus

1,835 responses



# Rate the food quality/availability of food and snacks items in the campus 1,845 responses



#### Rate the campus life in University

1,845 responses



## Overall satisfaction with the University