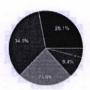

## Feedback Analysis

Rate your level of satisfaction with the course curriculum delivered to you?

1.

How do you rate the relevance of the curriculum of your degree/diploma program with respect to your current job?

Not at all relevant
 Somewhat Relevant
 Totally Relevant

2.

Did you get sufficient placement opportunities through the institution?

YesSomewhatNo

3.

Did the curriculum of your degree/diploma program helped you in placement?