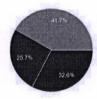

Not at all relevant
 Somewhat Relevant
 Totally Relevant

2.

Did you get sufficient placement opportunities through the institution?

YesSomewhatNo

3.

Did the curriculum of your degree/diploma program helped you in placement?

Somewhat
No

4.