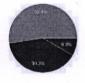

## Feedback Analysis

Rate your level of satisfaction with the course curriculum delivered to you?

1.

How do you rate the relevance of the curriculum of your degree/diploma program with respect to your current job?

Not at all relevant
 Somewhat Relevant
 Totally Relevant

2.

Did you get sufficient placement opportunities through the institution?

YesSomewhatNo

3.

Did the curriculum of your degree/diploma program helped you in placement?