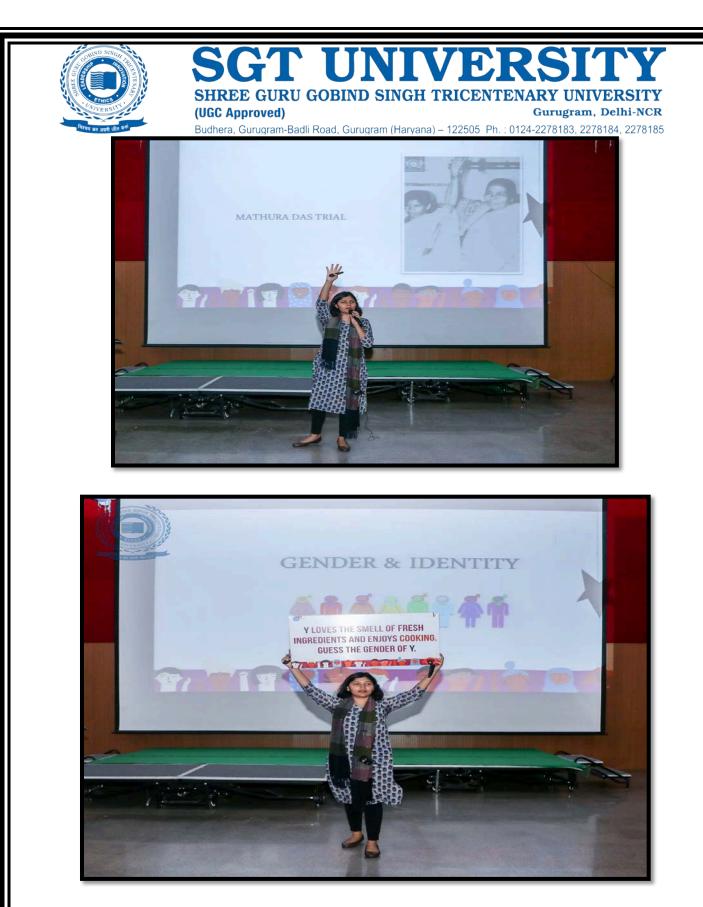

The modification of the Juvenile Justice act following Nirbhaya case, the inclusion of custodial rape after Mathura das trial, the creation of vishakha guidelines and the sexual

Budhera, Guruqram-Badli Road, Guruqram (Harvana) – 122505 Ph.: 0124-2278183, 2278184, 2278185 harassment at workplace guidelines following Bhawari Devi case were the highlights the famous case of Ms Rupan Deol Bajaj vs KPS Gill, the first reported case for sexual harassment in 1988 was also discussed highlighting the Section 354 (outraging the modesty of a woman) and Section 509 (word, gesture or act intended to insult a lady). There were discussions about article 377 and LGBTQIA rights.

Ms Soumya explaining about the Gender labels and stereotypes that are prevalent in society and the need to break them by giving examples.