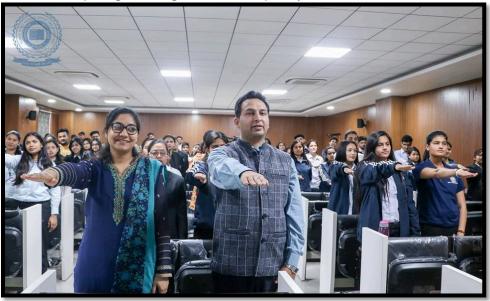

Ms Soumya Singhal interacting with audience in room 318 A block for the second session

Budhera, Gurugram-Badli Road, Gurugram (Haryana) – 122505 Ph. : 0124-2278183, 2278184, 2278185

The session was very interactive and involved great participation from the audience. In the end there was pledge taking to be the equality warriors.