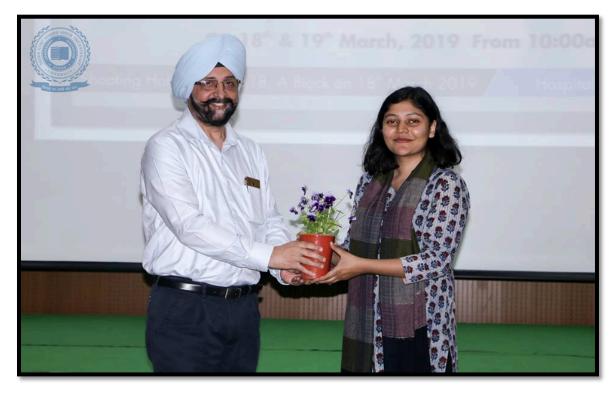

The workshop started with the introduction about the concept and objective for the workshop by Dr Astha Chaudhry, Member IQAC and UNESCO Bioethics Unit. The trainer for the workshop Ms Soumya Singhal was formally welcomed with sapling by respected Director IQAC, Dr M.S Sidhu.

# **GT UNIVERS**

SHREE GURU GOBIND SINGH TRICENTENARY UNIV (UGC Approved)

Gurugram, Delhi-NCR

Budhera, Gurugram-Badli Road, Gurugram (Haryana) - 122505 Ph. : 0124-2278183, 2278184, 2278185

Dr M S Sidhu welcoming our Guest Ms Soumya and coordinator Mr Manish with a sapling