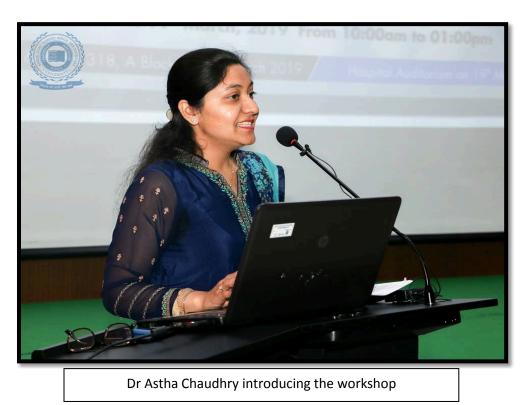

The workshop started with the introduction about the concept and objective for the workshop by Dr Astha Chaudhry, Member IQAC and UNESCO Bioethics Unit. The trainer for the workshop Ms Soumya Singhal was formally welcomed with sapling by respected Director IQAC, Dr M.S Sidhu.