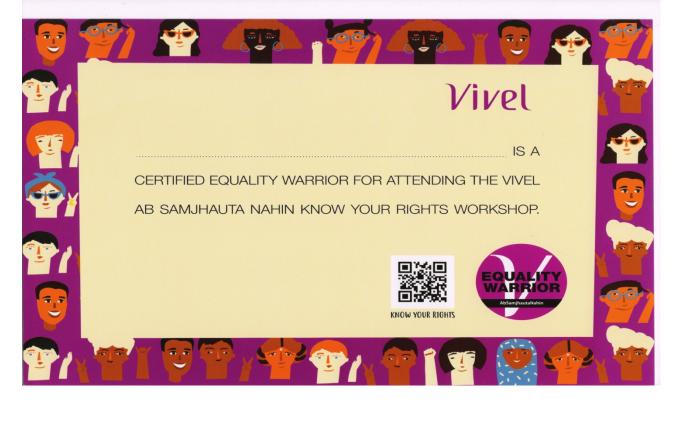

The resource persons have brought lot of goodies from ITC Vivel for the participating students and all the students were given certificates of participation. There was also a booklet about all the rights discussed titled "Know your rights- Ab Samjhautha nahin".